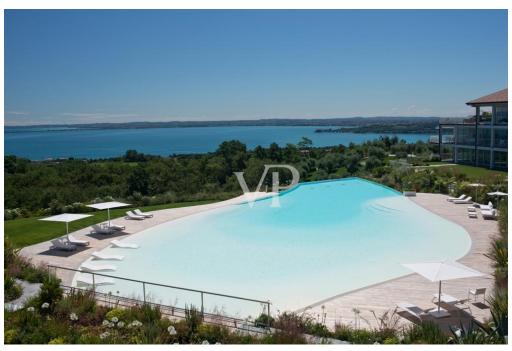

### A first impression

The concept combines the pleasure of living in modern, elegant and comfortable apartments in an exclusive environment with a breathtaking view of Lake Garda and its beautiful landscapes. From the medieval castles, dreamy during the day and beautifully illuminated in the evening, to the towers of San Martino and Solferino, from the cliffs of Manerba to the peak of Monte Baldo and even to the famous and romantic peninsula of Sirmione with its Catullo thermal baths. In addition, the beautiful mountains with olive trees, grapes and forests.

### All about the location

Padenghe sul Garda The gateway to the Valtènesi Even from afar, the mighty ruins of Padenghe Castle, dating back to the 10th century, can be seen. The fortress is enthroned on a hill to which the village with its small old town nestles. In the courtyard of the castle a residential area with pretty gardens has been built and from the tower there is an unforgettable view over Lake Garda and the Valtènesi. Padenghe is the prelude to this lovely hilly landscape on the southwestern shore of the lake. Green meadows with vineyards, cypresses and olive trees stretch from here to Salò; in between there are always small villages on the hilltops. On its flat shore Padenghe has a very nice long beach and some campsites. In the hinterland there is a very modern golf course. In the center of the complex is Palazzo Arzaga. It was built as early as the 15th century and served as a monastery for a long time.