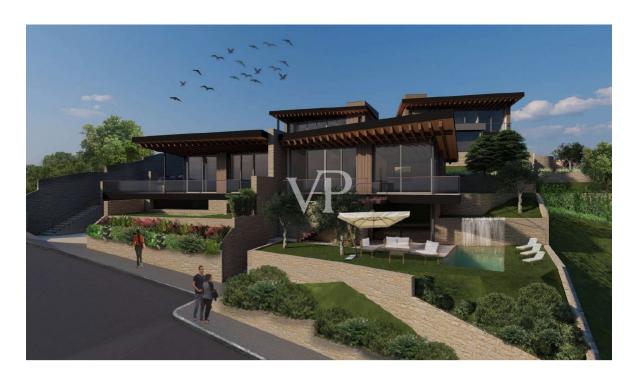

#### A first impression

This splendid villa, located in the southern area of Peschiera del Garda, is part of an exclusive residential complex and represents a refined example of contemporary architecture, designed to optimize comfort and functionality. The residence, distributed on several levels, offers spacious and bright rooms, finished with the highest quality materials. On the ground floor, a large open-space welcomes the living area, with a convenient service bathroom and a direct connection to the outdoor garden via a porch, thus creating a perfect continuity between indoors and outdoors, ideal for moments of conviviality and relaxation.

Outside, the villa has an infinity pool located in the private garden, with a large panoramic terrace offering spectacular views of the moraine hills and Lugana vineyards. The pool is surrounded by a solarium area paved with non-slip ceramic tiles, ideal for placing sun loungers and creating an outdoor relaxation area. During summer evenings, the pool lighting creates a magical atmosphere, perfect for romantic moments or hosting outdoor events. Every detail, from the lighting to the materials chosen, has been carefully designed to ensure a living experience of the highest standard, perfectly integrated into the natural and residential context. Attention to detail is also reflected in the design of the garden, which has been conceived to offer privacy and comfort, ideal to be enriched with native plants that require minimal maintenance and contribute to a relaxing and