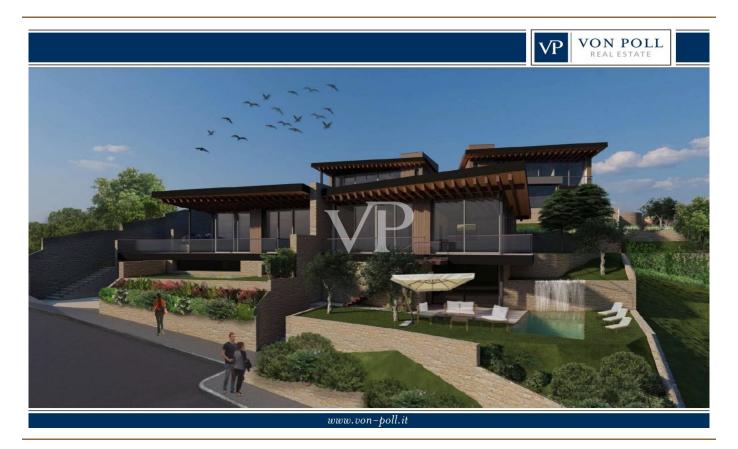

#### A first impression

This splendid villa, located in the southern area of Peschiera del Garda, is part of an exclusive residential complex and represents a refined example of contemporary architecture, designed to optimize comfort and functionality. The residence, distributed on several levels, offers spacious and bright rooms, finished with the highest quality materials. On the ground floor, a large open-space welcomes the living area, with a convenient service bathroom and a direct connection to the outdoor garden via a porch, thus creating a perfect continuity between indoors and outdoors, ideal for moments of conviviality and relaxation.

Outside, the villa has an infinity pool located in the private garden, with a large panoramic terrace offering spectacular views of the moraine hills and Lugana vineyards. The pool is surrounded by a solarium area paved with non-slip ceramic tiles, ideal for placing sun loungers and creating an outdoor relaxation area. During summer evenings, the pool lighting creates a magical atmosphere, perfect for romantic moments or hosting outdoor events. Every detail, from the lighting to the materials chosen, has been carefully designed to ensure a living experience of the highest standard, perfectly integrated into the natural and residential context. Attention to detail is also reflected in the design of the garden, which has been conceived to offer privacy and comfort, ideal to be enriched with native plants that require minimal maintenance and contribute to a relaxing and