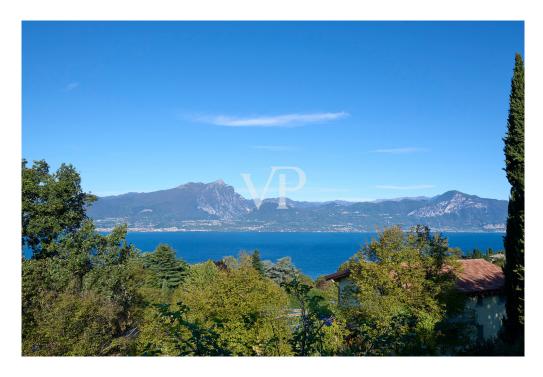

#### A first impression

Nestled in the picturesque landscape of Torri del Benaco, this elegant detached villa overlooking Lake Garda represents a perfect balance between tradition and modernity. The property underwent a total renovation in 2015, retaining only the original exterior structures. With an internal surface area of 195 square meters, the villa extends on a plot of about 2,600 square meters, equipped with three access points: a main gate for cars and pedestrians, a secondary gate for pedestrians, and a back gate leading directly to the Monte Luppia trail.