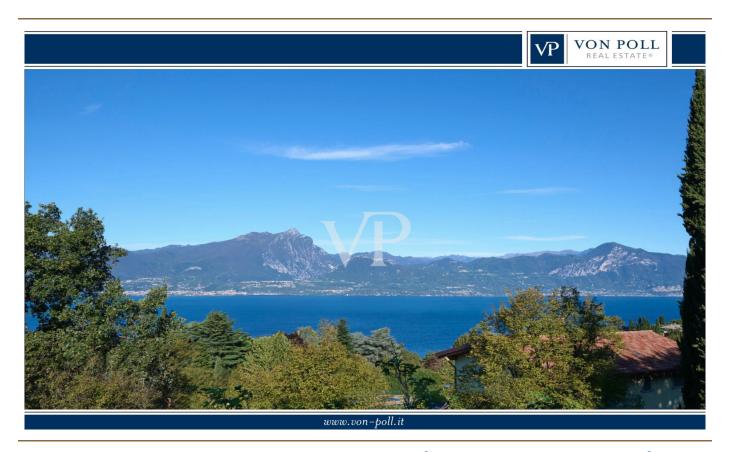

# Ready to live: modern villa with spectacular views of Lake Garda

Property ID: IT244151580

PURCHASE PRICE: 2.200.000 EUR • LIVING SPACE: ca. 195 m<sup>2</sup> • ROOMS: 10 • LAND AREA: 2.600 m<sup>2</sup>

#### A first impression

Nestled in the picturesque landscape of Torri del Benaco, this elegant detached villa overlooking Lake Garda represents a perfect balance between tradition and modernity. The property underwent a total renovation in 2015, retaining only the original exterior structures. With an internal surface area of 195 square meters, the villa extends on a plot of about 2,600 square meters, equipped with three access points: a main gate for cars and pedestrians, a secondary gate for pedestrians, and a back gate leading directly to the Monte Luppia trail.