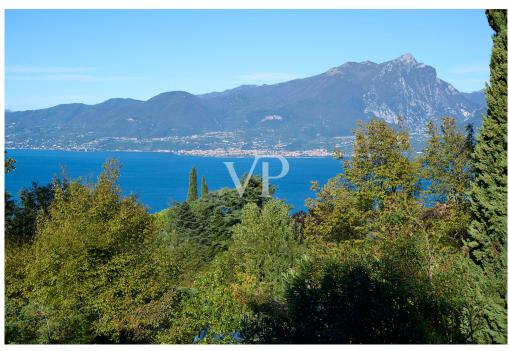

#### A first impression

Nestled in the picturesque landscape of Torri del Benaco, this elegant detached villa overlooking Lake Garda represents a perfect balance between tradition and modernity. The property underwent a total renovation in 2015, retaining only the original exterior structures. With an internal surface area of 195 square meters, the villa extends on a plot of about 2,600 square meters, equipped with three access points: a main gate for cars and pedestrians, a secondary gate for pedestrians, and a back gate leading directly to the Monte Luppia trail.