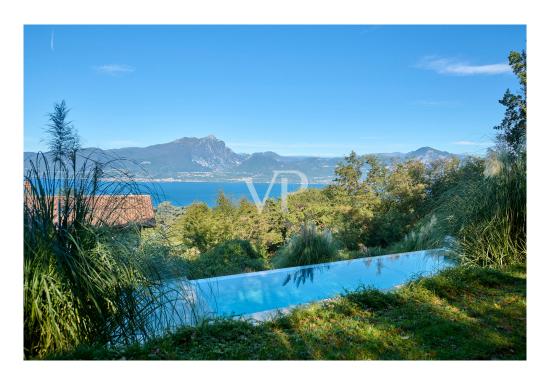

#### A first impression

Nestled in the picturesque landscape of Torri del Benaco, this elegant detached villa overlooking Lake Garda represents a perfect balance between tradition and modernity. The property underwent a total renovation in 2015, retaining only the original exterior structures. With an internal surface area of 195 square meters, the villa extends on a plot of about 2,600 square meters, equipped with three access points: a main gate for cars and pedestrians, a secondary gate for pedestrians, and a back gate leading directly to the Monte Luppia trail.

Outside, the villa offers numerous spaces ideal for enjoying the lake climate, with terraces of different sizes. The swimming pool is perfect for cooling off during hot summer days. The well-maintained garden is equipped with a Rainbird irrigation system, which can also be controlled via app, ensuring easy maintenance of the green areas.