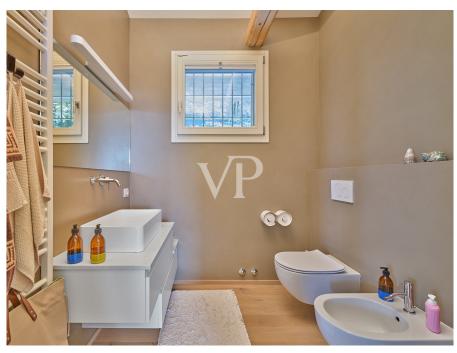

The interior design of the villa has been meticulously detailed, with an interior coat and completely renovated systems, including a modern electrical system, a heating system with radiators powered by a gas boiler, a state-of-the-art sanitary system, and a Daikin air-conditioning system. The interior floors are made of fine parquet, while the exterior floors offer aesthetic continuity with the surrounding landscape. The bathrooms have been renovated with high-quality finishes, and the entire villa is protected by a perimeter and interior alarm system, complemented by surveillance cameras and a video recording system accessible via app.