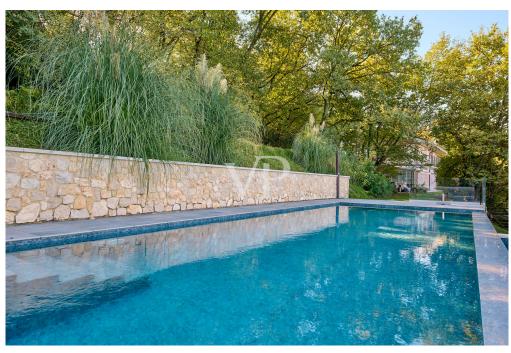

#### A first impression

Nestled in the picturesque landscape of Torri del Benaco, this elegant detached villa overlooking Lake Garda represents a perfect balance between tradition and modernity. The property underwent a total renovation in 2015, retaining only the original exterior structures. With an internal surface area of 195 square meters, the villa extends on a plot of about 2,600 square meters, equipped with three access points: a main gate for cars and pedestrians, a secondary gate for pedestrians, and a back gate leading directly to the Monte Luppia trail.

Outside, the villa offers numerous spaces ideal for enjoying the lake climate, with terraces of different sizes. The swimming pool is perfect for cooling off during hot summer days. The well-maintained garden is equipped with a Rainbird irrigation system, which can also be controlled via app, ensuring easy maintenance of the green areas.