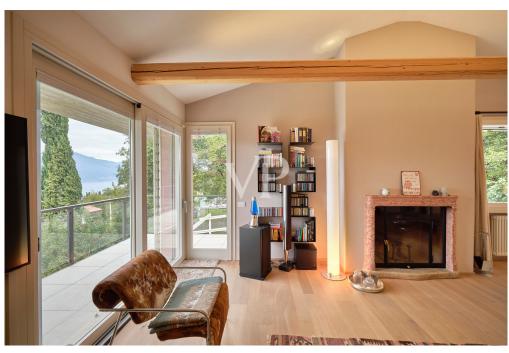

#### A first impression

Nestled in the picturesque landscape of Torri del Benaco, this elegant detached villa overlooking Lake Garda represents a perfect balance between tradition and modernity. The property underwent a total renovation in 2015, retaining only the original exterior structures. With an internal surface area of 195 square meters, the villa extends on a plot of about 2,600 square meters, equipped with three access points: a main gate for cars and pedestrians, a secondary gate for pedestrians, and a back gate leading directly to the Monte Luppia trail.

The interior design of the villa has been meticulously detailed, with an interior coat and completely renovated systems, including a modern electrical system, a heating system with radiators powered by a gas boiler, a state-of-the-art sanitary system, and a Daikin air-conditioning system. The interior floors are made of fine parquet, while the exterior floors offer aesthetic continuity with the surrounding landscape. The bathrooms have been renovated with high-quality finishes, and the entire villa is protected by a perimeter and interior alarm system, complemented by surveillance cameras and a video recording system accessible via app.

Outside, the villa offers numerous spaces ideal for enjoying the lake climate, with terraces of different sizes. The swimming pool is perfect for cooling off during hot summer days. The well-maintained garden is equipped with a Rainbird irrigation system, which can also be controlled via app, ensuring easy maintenance of the green areas.