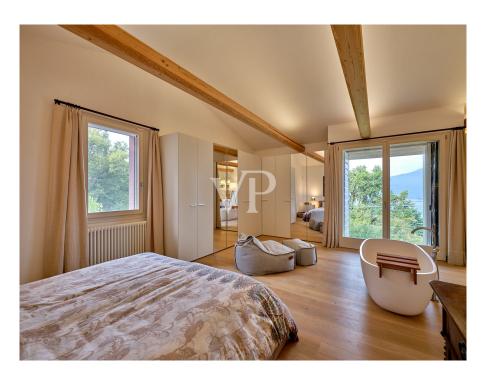

#### A first impression

Nestled in the picturesque landscape of Torri del Benaco, this elegant detached villa overlooking Lake Garda represents a perfect balance between tradition and modernity. The property underwent a total renovation in 2015, retaining only the original exterior structures. With an internal surface area of 195 square meters, the villa extends on a plot of about 2,600 square meters, equipped with three access points: a main gate for cars and pedestrians, a secondary gate for pedestrians, and a back gate leading directly to the Monte Luppia trail.

The interior design of the villa has been meticulously detailed, with an interior coat and completely renovated systems, including a modern electrical system, a heating system with radiators powered by a gas boiler, a state-of-the-art sanitary system, and a Daikin air-conditioning system. The interior floors are made of fine parquet, while the exterior floors offer aesthetic continuity with the surrounding landscape. The bathrooms have been renovated with high-quality finishes, and the entire villa is protected by a perimeter and interior alarm system, complemented by surveillance cameras and a video recording system accessible via app.