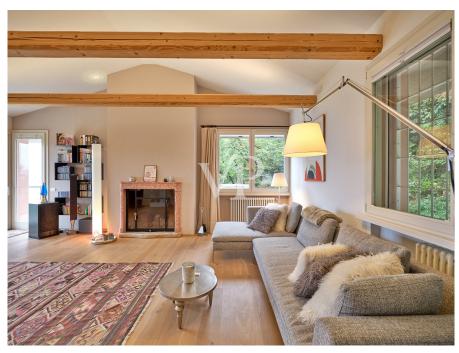

#### A first impression

Nestled in the picturesque landscape of Torri del Benaco, this elegant detached villa overlooking Lake Garda represents a perfect balance between tradition and modernity. The property underwent a total renovation in 2015, retaining only the original exterior structures. With an internal surface area of 195 square meters, the villa extends on a plot of about 2,600 square meters, equipped with three access points: a main gate for cars and pedestrians, a secondary gate for pedestrians, and a back gate leading directly to the Monte Luppia trail.

The interior design of the villa has been meticulously detailed, with an interior coat and completely renovated systems, including a modern electrical system, a heating system with radiators powered by a gas boiler, a state-of-the-art sanitary system, and a Daikin air-conditioning system. The interior floors are made of fine parquet, while the exterior floors offer aesthetic continuity with the surrounding landscape. The bathrooms have been renovated with high-quality finishes, and the entire villa is protected by a perimeter and interior alarm system, complemented by surveillance cameras and a video recording system accessible via app.