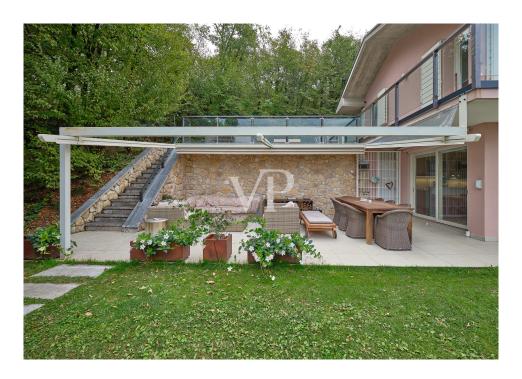

#### A first impression

Nestled in the picturesque landscape of Torri del Benaco, this elegant detached villa overlooking Lake Garda represents a perfect balance between tradition and modernity. The property underwent a total renovation in 2015, retaining only the original exterior structures. With an internal surface area of 195 square meters, the villa extends on a plot of about 2,600 square meters, equipped with three access points: a main gate for cars and pedestrians, a secondary gate for pedestrians, and a back gate leading directly to the Monte Luppia trail.

Outside, the villa offers numerous spaces ideal for enjoying the lake climate, with terraces of different sizes. The swimming pool is perfect for cooling off during hot summer days. The well-maintained garden is equipped with a Rainbird irrigation system, which can also be controlled via app, ensuring easy maintenance of the green areas.