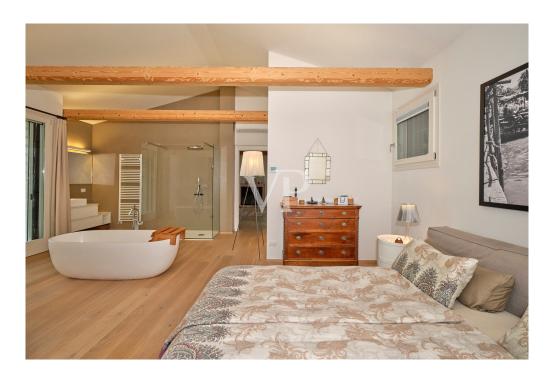

The interior design of the villa has been meticulously detailed, with an interior coat and completely renovated systems, including a modern electrical system, a heating system with radiators powered by a gas boiler, a state-of-the-art sanitary system, and a Daikin air-conditioning system. The interior floors are made of fine parquet, while the exterior floors offer aesthetic continuity with the surrounding landscape. The bathrooms have been renovated with high-quality finishes, and the entire villa is protected by a perimeter and interior alarm system, complemented by surveillance cameras and a video recording system accessible via app.