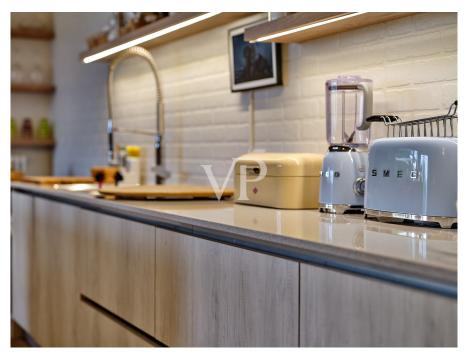

The interior design of the villa has been meticulously detailed, with an interior coat and completely renovated systems, including a modern electrical system, a heating system with radiators powered by a gas boiler, a state-of-the-art sanitary system, and a Daikin air-conditioning system. The interior floors are made of fine parquet, while the exterior floors offer aesthetic continuity with the surrounding landscape. The bathrooms have been renovated with high-quality finishes, and the entire villa is protected by a perimeter and interior alarm system, complemented by surveillance cameras and a video recording system accessible via app.