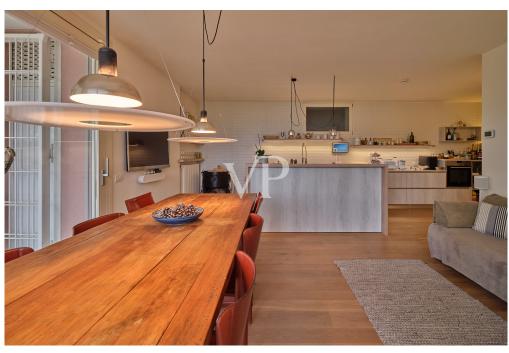

The interior design of the villa has been meticulously detailed, with an interior coat and completely renovated systems, including a modern electrical system, a heating system with radiators powered by a gas boiler, a state-of-the-art sanitary system, and a Daikin air-conditioning system. The interior floors are made of fine parquet, while the exterior floors offer aesthetic continuity with the surrounding landscape. The bathrooms have been renovated with high-quality finishes, and the entire villa is protected by a perimeter and interior alarm system, complemented by surveillance cameras and a video recording system accessible via app.