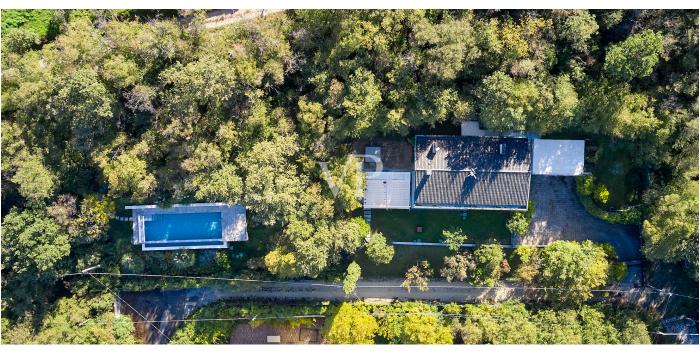

#### A first impression

Nestled in the picturesque landscape of Torri del Benaco, this elegant detached villa overlooking Lake Garda represents a perfect balance between tradition and modernity. The property underwent a total renovation in 2015, retaining only the original exterior structures. With an internal surface area of 195 square meters, the villa extends on a plot of about 2,600 square meters, equipped with three access points: a main gate for cars and pedestrians, a secondary gate for pedestrians, and a back gate leading directly to the Monte Luppia trail.

Outside, the villa offers numerous spaces ideal for enjoying the lake climate, with terraces of different sizes. The swimming pool is perfect for cooling off during hot summer days. The well-maintained garden is equipped with a Rainbird irrigation system, which can also be controlled via app, ensuring easy maintenance of the green areas.

To complete this extraordinary real estate proposal, there is a two-car garage and the possibility of building a 41.86-square-meter outbuilding above the garage, a project already approved and planned, with an estimated budget of €150,000 and a construction time of about 3 months.