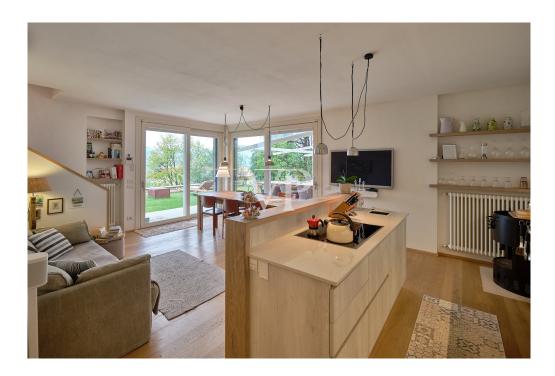

The interior design of the villa has been meticulously detailed, with an interior coat and completely renovated systems, including a modern electrical system, a heating system with radiators powered by a gas boiler, a state-of-the-art sanitary system, and a Daikin air-conditioning system. The interior floors are made of fine parquet, while the exterior floors offer aesthetic continuity with the surrounding landscape. The bathrooms have been renovated with high-quality finishes, and the entire villa is protected by a perimeter and interior alarm system, complemented by surveillance cameras and a video recording system accessible via app.