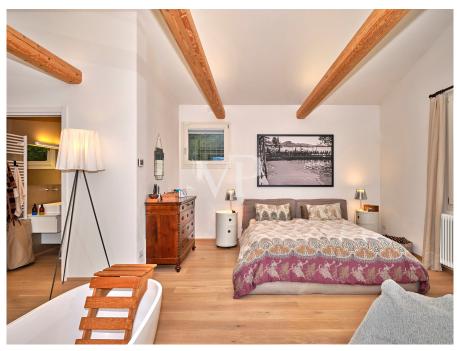

#### A first impression

Nestled in the picturesque landscape of Torri del Benaco, this elegant detached villa overlooking Lake Garda represents a perfect balance between tradition and modernity. The property underwent a total renovation in 2015, retaining only the original exterior structures. With an internal surface area of 195 square meters, the villa extends on a plot of about 2,600 square meters, equipped with three access points: a main gate for cars and pedestrians, a secondary gate for pedestrians, and a back gate leading directly to the Monte Luppia trail.

The interior design of the villa has been meticulously detailed, with an interior coat and completely renovated systems, including a modern electrical system, a heating system with radiators powered by a gas boiler, a state-of-the-art sanitary system, and a Daikin air-conditioning system. The interior floors are made of fine parquet, while the exterior floors offer aesthetic continuity with the surrounding landscape. The bathrooms have been renovated with high-quality finishes, and the entire villa is protected by a perimeter and interior alarm system, complemented by surveillance cameras and a video recording system accessible via app.