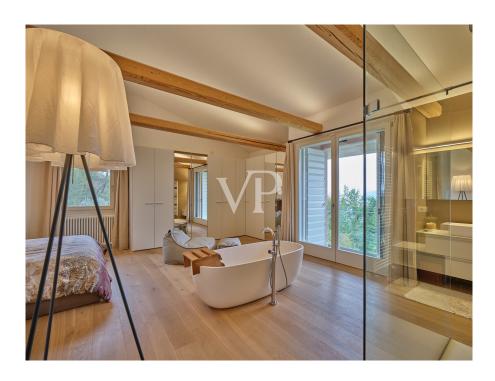

The interior design of the villa has been meticulously detailed, with an interior coat and completely renovated systems, including a modern electrical system, a heating system with radiators powered by a gas boiler, a state-of-the-art sanitary system, and a Daikin air-conditioning system. The interior floors are made of fine parquet, while the exterior floors offer aesthetic continuity with the surrounding landscape. The bathrooms have been renovated with high-quality finishes, and the entire villa is protected by a perimeter and interior alarm system, complemented by surveillance cameras and a video recording system accessible via app.