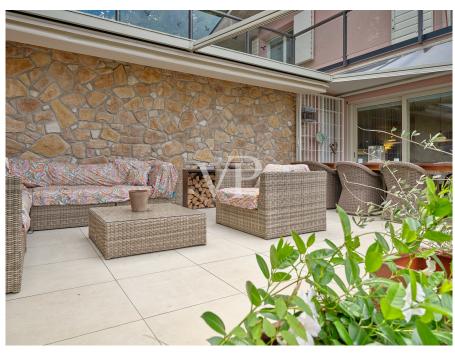

#### A first impression

Nestled in the picturesque landscape of Torri del Benaco, this elegant detached villa overlooking Lake Garda represents a perfect balance between tradition and modernity. The property underwent a total renovation in 2015, retaining only the original exterior structures. With an internal surface area of 195 square meters, the villa extends on a plot of about 2,600 square meters, equipped with three access points: a main gate for cars and pedestrians, a secondary gate for pedestrians, and a back gate leading directly to the Monte Luppia trail.

Outside, the villa offers numerous spaces ideal for enjoying the lake climate, with terraces of different sizes. The swimming pool is perfect for cooling off during hot summer days. The well-maintained garden is equipped with a Rainbird irrigation system, which can also be controlled via app, ensuring easy maintenance of the green areas.