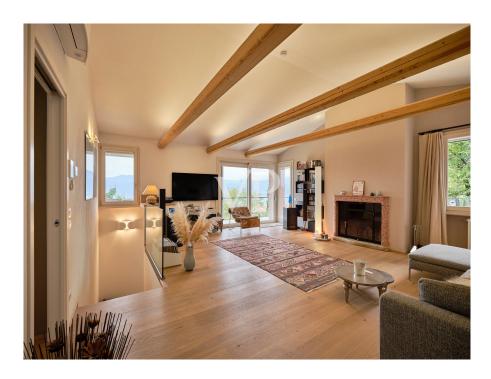

#### A first impression

Nestled in the picturesque landscape of Torri del Benaco, this elegant detached villa overlooking Lake Garda represents a perfect balance between tradition and modernity. The property underwent a total renovation in 2015, retaining only the original exterior structures. With an internal surface area of 195 square meters, the villa extends on a plot of about 2,600 square meters, equipped with three access points: a main gate for cars and pedestrians, a secondary gate for pedestrians, and a back gate leading directly to the Monte Luppia trail.

The interior design of the villa has been meticulously detailed, with an interior coat and completely renovated systems, including a modern electrical system, a heating system with radiators powered by a gas boiler, a state-of-the-art sanitary system, and a Daikin air-conditioning system. The interior floors are made of fine parquet, while the exterior floors offer aesthetic continuity with the surrounding landscape. The bathrooms have been renovated with high-quality finishes, and the entire villa is protected by a perimeter and interior alarm system, complemented by surveillance cameras and a video recording system accessible via app.