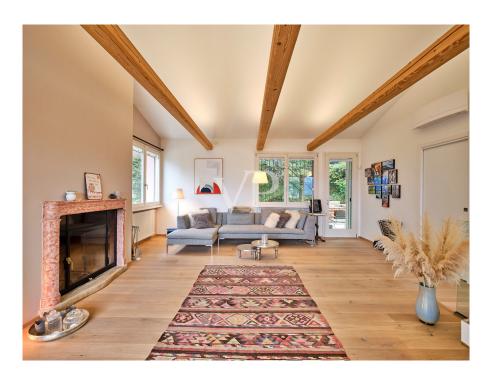

#### A first impression

Nestled in the picturesque landscape of Torri del Benaco, this elegant detached villa overlooking Lake Garda represents a perfect balance between tradition and modernity. The property underwent a total renovation in 2015, retaining only the original exterior structures. With an internal surface area of 195 square meters, the villa extends on a plot of about 2,600 square meters, equipped with three access points: a main gate for cars and pedestrians, a secondary gate for pedestrians, and a back gate leading directly to the Monte Luppia trail.

The interior design of the villa has been meticulously detailed, with an interior coat and completely renovated systems, including a modern electrical system, a heating system with radiators powered by a gas boiler, a state-of-the-art sanitary system, and a Daikin air-conditioning system. The interior floors are made of fine parquet, while the exterior floors offer aesthetic continuity with the surrounding landscape. The bathrooms have been renovated with high-quality finishes, and the entire villa is protected by a perimeter and interior alarm system, complemented by surveillance cameras and a video recording system accessible via app.