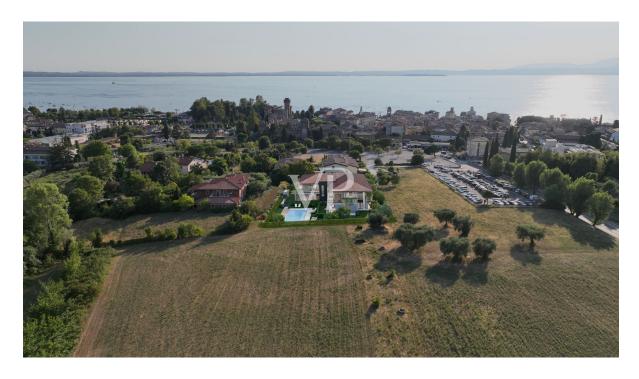

#### All about the location

Nur zehn Fahrminuten von der Autobahnausfahrt Affi entfernt, entsteht die neue Wohnanlage in einer absolut ruhigen und privilegierten Lage, mitten im Grün und ganz in der Nähe vom historischen Stadtzentrum von Lazise. Die romantische Innenstadt, welche mit ihren Geschäften, Restaurants, Bars und der herrlichen Strandpromenade zum Flanieren und Verweilen einlädt, er- reicht man bequem in fünf Gehminuten.

Eine Wärmepumpe samt Photovoltaikanlage sorgt für eine nachhaltige Heizung und Kühlung der Wohneinheiten. Das Wärmedämm-Verbundsystem an der Außenfassade und die Fenster mit Dreifachverglasung garantieren einen geringen Energieverbrauch. Im gemeinschaftlichen Garten wird ein Schwimmbad von ca. 6,00 x 12,00 m für die Bewohner der Eigentumswohnungen gebaut. Die Wassertiefe liegt bei etwa 1,30m. Der Pool wird als Stahlwanne ausgeführt und mit einer 3D-Folie beschichtet. Die Umrandung des Pools wird in Feinsteinzeug gestaltet werden. Laut gesetzlichen Vorgaben wird die Poolumrandung eingezäunt. Außerhalb der Umrandung in Feinsteinzeug findet man eine Liegewiese sowie eine Dusche vor. Auf den gemeinschaftlichen Grünflächen werden vom Verkäufer verschiedene Arten einheimischer Sträucher laut Begrünungskonzept des genehmigten Projektes gepflanzt und eine automatische Bewässerung mit Sprinklern und Tropfberegnung installiert.