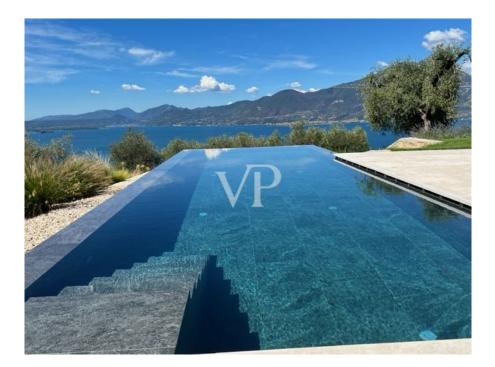

4) The infinity pool is about 11 m long and about 4 m wide;

Between the living room and the pool are about 92m<sup>2</sup> terrace, of which about 17m<sup>2</sup> covered.

Inside, a staircase and an elevator lead up to the first floor, where the garage and parking spaces are also located:

### All about the location

Central top location in Torri del Benaco with lake view. Idyllic harbor town with good swimming opportunities. The pretty harbor town on the eastern shore of Lake Garda is rather tranquil. Even in the height of summer, you can still stroll through the narrow streets of the old town or along the lakeside promenade, away from the crowds of tourists. The idyllic harbor with its many colorful fishing boats is overlooked by the mighty Skaligerburg - the town's landmark. It houses a folklore museum that is well worth seeing. In the hinterland of Torri del Benaco, extensive olive groves invite you to take beautiful walks. Steep serpentines lead to the village of Albisano, from where you can enjoy a fantastic view over the lake to the opposite shore. There - more precisely to Maderno - a car ferry shuttles from the port in Torri several times a day. Along the shore there are very good bathing possibilities in Torri. At the beautiful pebble beach "Baia dei Pini" trees provide pleasant shade and palm trees create a Mediterranean flair. Just outside the town on the north side of the lush green headland of Punta San Viglio is the picturesque beach "Baia delle Sirene".