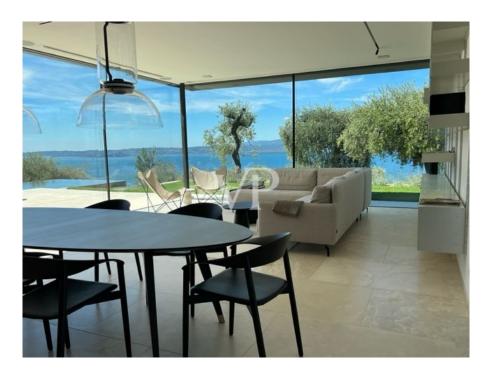

### A first impression

The elegant architect's villa nestles gently in the olive hill of Torri del Benaco and is enthroned, with a beautiful far-reaching view of Lake Garda. The modern architecture in combination with the natural stones, the earth colors and soft tones in combination with the stylishly landscaped olive garden, make this villa unique. The high quality of construction of a South Tyrolean contractor give certainty to the standard of equipment and the quality of construction.

In the basement there is:

1) An approx. 16 m<sup>2</sup> kitchen open to the approx. 48 m<sup>2</sup> living area, on two sides glass facade to terrace and garden;

2) About 42 m<sup>2</sup> laundry room, cellar and storage room;