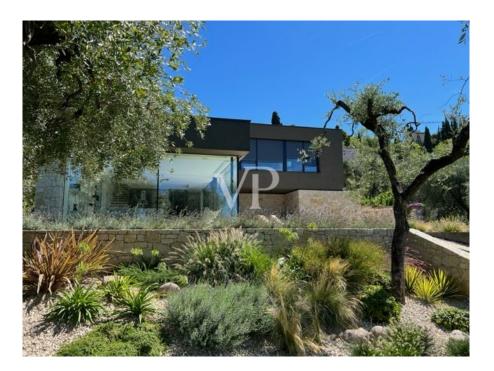

### A first impression

The elegant architect's villa nestles gently in the olive hill of Torri del Benaco and is enthroned, with a beautiful far-reaching view of Lake Garda. The modern architecture in combination with the natural stones, the earth colors and soft tones in combination with the stylishly landscaped olive garden, make this villa unique. The high quality of construction of a South Tyrolean contractor give certainty to the standard of equipment and the quality of construction.

### Details of amenities

The whole plot of land is about 2400 m<sup>2</sup>;

Built by the house about 255 m<sup>2</sup>, about 185 m<sup>2</sup> driveway and open parking spaces, about 36 m<sup>2</sup> garage, about 75 m<sup>2</sup> terrace, about 50 m<sup>2</sup> pool, about 530 m<sup>2</sup> garden; the remaining about 1200 m<sup>2</sup> are olive grove.