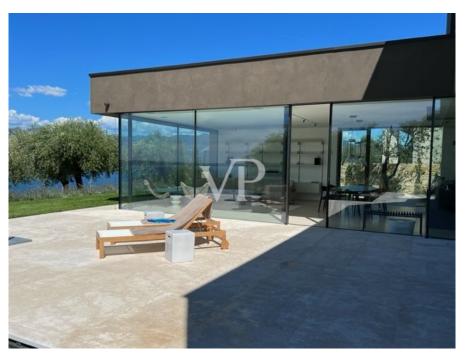

In the basement there is:

1) An approx. 16 m<sup>2</sup> kitchen open to the approx. 48 m<sup>2</sup> living area, on two sides glass facade to terrace and garden;

2) About 42 m<sup>2</sup> laundry room, cellar and storage room;

4) The infinity pool is about 11 m long and about 4 m wide;

Between the living room and the pool are about 92m<sup>2</sup> terrace, of which about 17m<sup>2</sup> covered.

Inside, a staircase and an elevator lead up to the first floor, where the garage and parking spaces are also located: