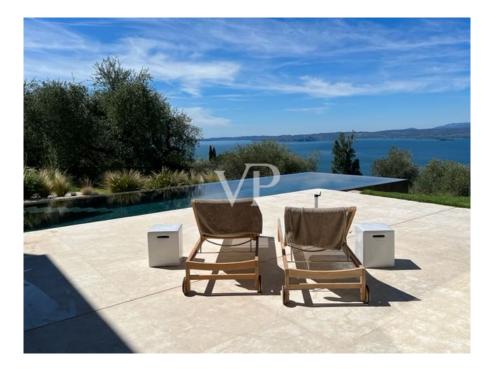

### A first impression

The elegant architect's villa nestles gently in the olive hill of Torri del Benaco and is enthroned, with a beautiful far-reaching view of Lake Garda. The modern architecture in combination with the natural stones, the earth colors and soft tones in combination with the stylishly landscaped olive garden, make this villa unique. The high quality of construction of a South Tyrolean contractor give certainty to the standard of equipment and the quality of construction.

4) The infinity pool is about 11 m long and about 4 m wide;

Between the living room and the pool are about 92m<sup>2</sup> terrace, of which about 17m<sup>2</sup> covered.

Inside, a staircase and an elevator lead up to the first floor, where the garage and parking spaces are also located: