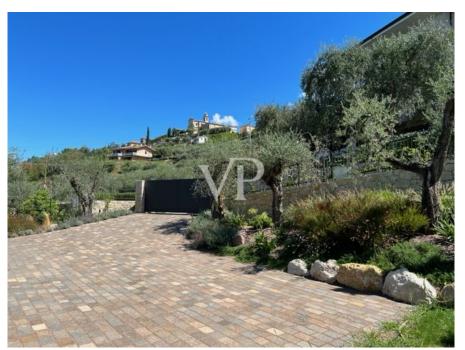

### A first impression

The elegant architect's villa nestles gently in the olive hill of Torri del Benaco and is enthroned, with a beautiful far-reaching view of Lake Garda. The modern architecture in combination with the natural stones, the earth colors and soft tones in combination with the stylishly landscaped olive garden, make this villa unique. The high quality of construction of a South Tyrolean contractor give certainty to the standard of equipment and the quality of construction.

### All about the location

Central top location in Torri del Benaco with lake view. Idyllic harbor town with good swimming opportunities. The pretty harbor town on the eastern shore of Lake Garda is rather tranquil. Even in the height of summer, you can still stroll through the narrow streets of the old town or along the lakeside promenade, away from the crowds of tourists. The idyllic harbor with its many colorful fishing boats is overlooked by the mighty Skaligerburg - the town's landmark. It houses a folklore museum that is well worth seeing. In the hinterland of Torri del Benaco, extensive olive groves invite you to take beautiful walks. Steep serpentines lead to the village of Albisano, from where you can enjoy a fantastic view over the lake to the opposite shore. There - more precisely to Maderno - a car ferry shuttles from the port in Torri several times a day. Along the shore there are very good bathing possibilities in Torri. At the beautiful pebble beach "Baia dei Pini" trees provide pleasant shade and palm trees create a Mediterranean flair. Just outside the town on the north side of the lush green headland of Punta San Viglio is the picturesque beach "Baia delle Sirene".