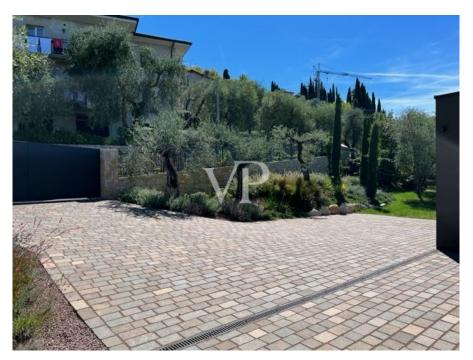

### Details of amenities

The whole plot of land is about 2400 m<sup>2</sup>;

Built by the house about 255 m<sup>2</sup>, about 185 m<sup>2</sup> driveway and open parking spaces, about 36 m<sup>2</sup> garage, about 75 m<sup>2</sup> terrace, about 50 m<sup>2</sup> pool, about 530 m<sup>2</sup> garden; the remaining about 1200 m<sup>2</sup> are olive grove.