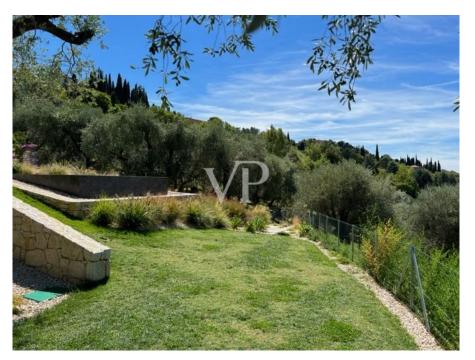

### A first impression

The elegant architect's villa nestles gently in the olive hill of Torri del Benaco and is enthroned, with a beautiful far-reaching view of Lake Garda. The modern architecture in combination with the natural stones, the earth colors and soft tones in combination with the stylishly landscaped olive garden, make this villa unique. The high quality of construction of a South Tyrolean contractor give certainty to the standard of equipment and the quality of construction.

### Details of amenities

The whole plot of land is about 2400 m<sup>2</sup>;

Built by the house about 255 m<sup>2</sup>, about 185 m<sup>2</sup> driveway and open parking spaces, about 36 m<sup>2</sup> garage, about 75 m<sup>2</sup> terrace, about 50 m<sup>2</sup> pool, about 530 m<sup>2</sup> garden; the remaining about 1200 m<sup>2</sup> are olive grove.