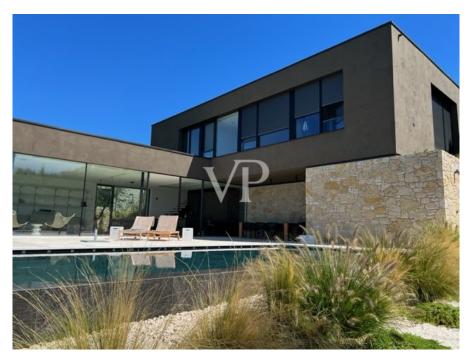

### A first impression

The elegant architect's villa nestles gently in the olive hill of Torri del Benaco and is enthroned, with a beautiful far-reaching view of Lake Garda. The modern architecture in combination with the natural stones, the earth colors and soft tones in combination with the stylishly landscaped olive garden, make this villa unique. The high quality of construction of a South Tyrolean contractor give certainty to the standard of equipment and the quality of construction.

4) The infinity pool is about 11 m long and about 4 m wide;

Between the living room and the pool are about 92m<sup>2</sup> terrace, of which about 17m<sup>2</sup> covered.

Inside, a staircase and an elevator lead up to the first floor, where the garage and parking spaces are also located: