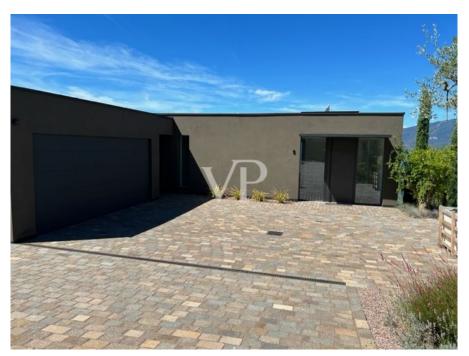

### A first impression

The elegant architect's villa nestles gently in the olive hill of Torri del Benaco and is enthroned, with a beautiful far-reaching view of Lake Garda. The modern architecture in combination with the natural stones, the earth colors and soft tones in combination with the stylishly landscaped olive garden, make this villa unique. The high quality of construction of a South Tyrolean contractor give certainty to the standard of equipment and the quality of construction.

### Details of amenities

The whole plot of land is about 2400 m<sup>2</sup>;

Built by the house about 255 m<sup>2</sup>, about 185 m<sup>2</sup> driveway and open parking spaces, about 36 m<sup>2</sup> garage, about 75 m<sup>2</sup> terrace, about 50 m<sup>2</sup> pool, about 530 m<sup>2</sup> garden; the remaining about 1200 m<sup>2</sup> are olive grove.