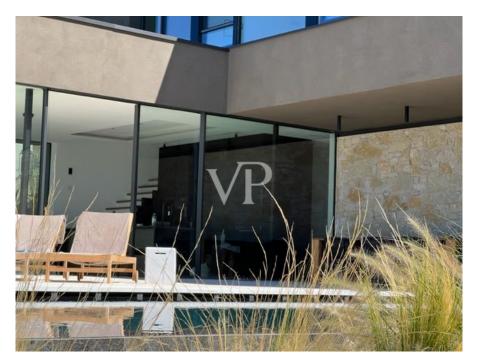

### A first impression

The elegant architect's villa nestles gently in the olive hill of Torri del Benaco and is enthroned, with a beautiful far-reaching view of Lake Garda. The modern architecture in combination with the natural stones, the earth colors and soft tones in combination with the stylishly landscaped olive garden, make this villa unique. The high quality of construction of a South Tyrolean contractor give certainty to the standard of equipment and the quality of construction.

4) The infinity pool is about 11 m long and about 4 m wide;

Between the living room and the pool are about 92m<sup>2</sup> terrace, of which about 17m<sup>2</sup> covered.

Inside, a staircase and an elevator lead up to the first floor, where the garage and parking spaces are also located: