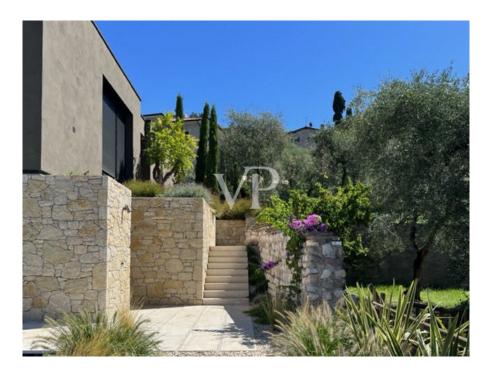

### Details of amenities

The whole plot of land is about 2400 m<sup>2</sup>;

Built by the house about 255 m<sup>2</sup>, about 185 m<sup>2</sup> driveway and open parking spaces, about 36 m<sup>2</sup> garage, about 75 m<sup>2</sup> terrace, about 50 m<sup>2</sup> pool, about 530 m<sup>2</sup> garden; the remaining about 1200 m<sup>2</sup> are olive grove.

3) Approx. 7.5 m<sup>2</sup> technical room house and approx. 3.6 m<sup>2</sup> technical room pool, which are laterally accessible from the outside via a stone staircase built with natural stone walls;