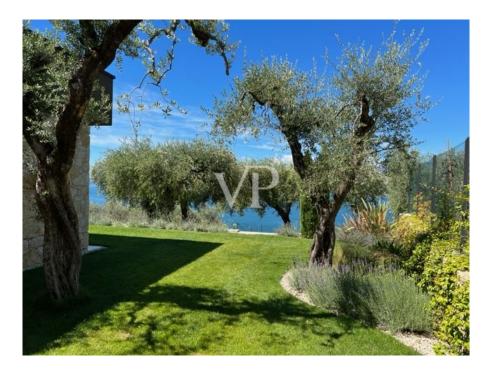

### A first impression

The elegant architect's villa nestles gently in the olive hill of Torri del Benaco and is enthroned, with a beautiful far-reaching view of Lake Garda. The modern architecture in combination with the natural stones, the earth colors and soft tones in combination with the stylishly landscaped olive garden, make this villa unique. The high quality of construction of a South Tyrolean contractor give certainty to the standard of equipment and the quality of construction.

### Details of amenities

The whole plot of land is about 2400 m<sup>2</sup>;

Built by the house about 255 m<sup>2</sup>, about 185 m<sup>2</sup> driveway and open parking spaces, about 36 m<sup>2</sup> garage, about 75 m<sup>2</sup> terrace, about 50 m<sup>2</sup> pool, about 530 m<sup>2</sup> garden; the remaining about 1200 m<sup>2</sup> are olive grove.