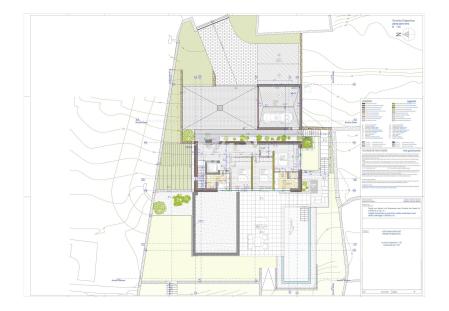

# Floor plans

This floor plan is not to scale. The documents were given to us by the client. For this reason, we cannot guarantee the accuracy of the information.

In the basement there is:

1) An approx. 16 m<sup>2</sup> kitchen open to the approx. 48 m<sup>2</sup> living area, on two sides glass facade to terrace and garden;

2) About 42 m<sup>2</sup> laundry room, cellar and storage room;

3) Approx. 7.5 m<sup>2</sup> technical room house and approx. 3.6 m<sup>2</sup> technical room pool, which are laterally accessible from the outside via a stone staircase built with natural stone walls;

4) The infinity pool is about 11 m long and about 4 m wide;

Between the living room and the pool are about 92m<sup>2</sup> terrace, of which about 17m<sup>2</sup> covered.

Inside, a staircase and an elevator lead up to the first floor, where the garage and parking spaces are also located:

The entrance area has ca.13,5m<sup>2</sup> with subsequent hallway to the rooms, one side covered with cabinets for storage.

The master bedroom is about 18.5m<sup>2</sup>, the associated bathroom is about 8.5m<sup>2</sup>;

Two more rooms, each about 13.5m<sup>2</sup>, and another bathroom about 7.7m<sup>2</sup> are located on the ground floor.