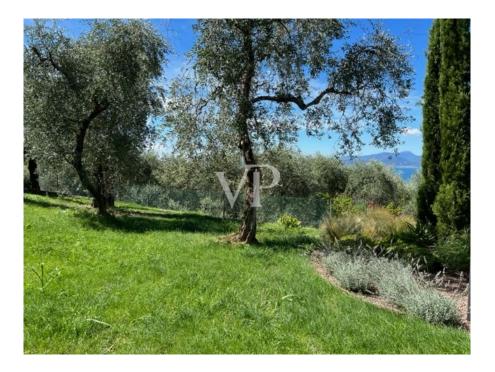

### A first impression

The elegant architect's villa nestles gently in the olive hill of Torri del Benaco and is enthroned, with a beautiful far-reaching view of Lake Garda. The modern architecture in combination with the natural stones, the earth colors and soft tones in combination with the stylishly landscaped olive garden, make this villa unique. The high quality of construction of a South Tyrolean contractor give certainty to the standard of equipment and the quality of construction.

### Details of amenities

The whole plot of land is about 2400 m<sup>2</sup>;

Built by the house about 255 m<sup>2</sup>, about 185 m<sup>2</sup> driveway and open parking spaces, about 36 m<sup>2</sup> garage, about 75 m<sup>2</sup> terrace, about 50 m<sup>2</sup> pool, about 530 m<sup>2</sup> garden; the remaining about 1200 m<sup>2</sup> are olive grove.