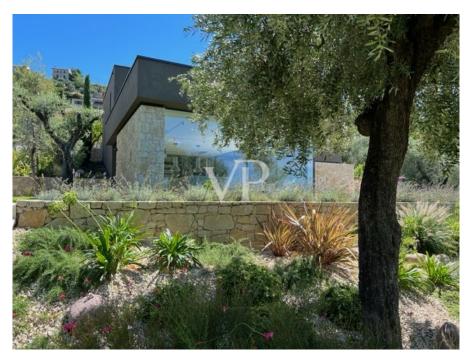

### A first impression

The elegant architect's villa nestles gently in the olive hill of Torri del Benaco and is enthroned, with a beautiful far-reaching view of Lake Garda. The modern architecture in combination with the natural stones, the earth colors and soft tones in combination with the stylishly landscaped olive garden, make this villa unique. The high quality of construction of a South Tyrolean contractor give certainty to the standard of equipment and the quality of construction.

### Details of amenities

The whole plot of land is about 2400 m<sup>2</sup>;

Built by the house about 255 m<sup>2</sup>, about 185 m<sup>2</sup> driveway and open parking spaces, about 36 m<sup>2</sup> garage, about 75 m<sup>2</sup> terrace, about 50 m<sup>2</sup> pool, about 530 m<sup>2</sup> garden; the remaining about 1200 m<sup>2</sup> are olive grove.