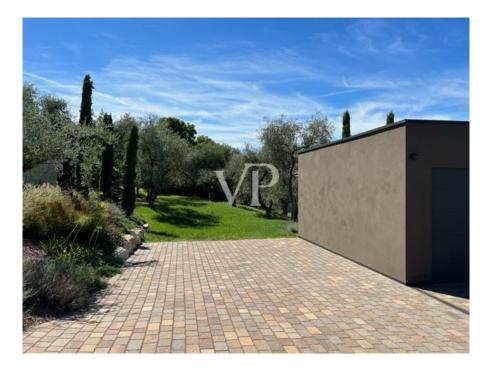

### Details of amenities

The whole plot of land is about 2400 m<sup>2</sup>;

Built by the house about 255 m<sup>2</sup>, about 185 m<sup>2</sup> driveway and open parking spaces, about 36 m<sup>2</sup> garage, about 75 m<sup>2</sup> terrace, about 50 m<sup>2</sup> pool, about 530 m<sup>2</sup> garden; the remaining about 1200 m<sup>2</sup> are olive grove.