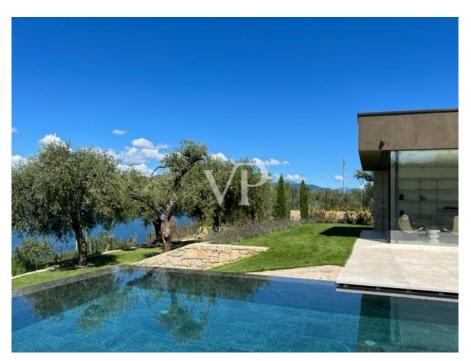

### A first impression

The elegant architect's villa nestles gently in the olive hill of Torri del Benaco and is enthroned, with a beautiful far-reaching view of Lake Garda. The modern architecture in combination with the natural stones, the earth colors and soft tones in combination with the stylishly landscaped olive garden, make this villa unique. The high quality of construction of a South Tyrolean contractor give certainty to the standard of equipment and the quality of construction.

### Details of amenities

The whole plot of land is about 2400 m<sup>2</sup>;

Built by the house about 255 m<sup>2</sup>, about 185 m<sup>2</sup> driveway and open parking spaces, about 36 m<sup>2</sup> garage, about 75 m<sup>2</sup> terrace, about 50 m<sup>2</sup> pool, about 530 m<sup>2</sup> garden; the remaining about 1200 m<sup>2</sup> are olive grove.

4) The infinity pool is about 11 m long and about 4 m wide;

Between the living room and the pool are about 92m<sup>2</sup> terrace, of which about 17m<sup>2</sup> covered.

Inside, a staircase and an elevator lead up to the first floor, where the garage and parking spaces are also located: