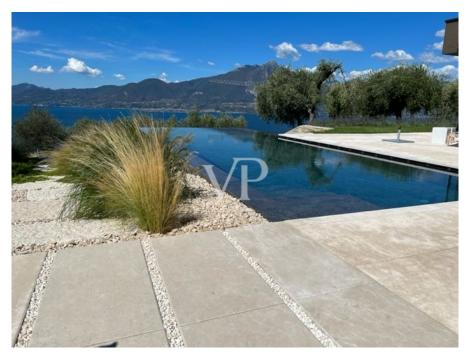

### Details of amenities

The whole plot of land is about 2400 m<sup>2</sup>;

Built by the house about 255 m<sup>2</sup>, about 185 m<sup>2</sup> driveway and open parking spaces, about 36 m<sup>2</sup> garage, about 75 m<sup>2</sup> terrace, about 50 m<sup>2</sup> pool, about 530 m<sup>2</sup> garden; the remaining about 1200 m<sup>2</sup> are olive grove.

4) The infinity pool is about 11 m long and about 4 m wide;

Between the living room and the pool are about 92m<sup>2</sup> terrace, of which about 17m<sup>2</sup> covered.

Inside, a staircase and an elevator lead up to the first floor, where the garage and parking spaces are also located: