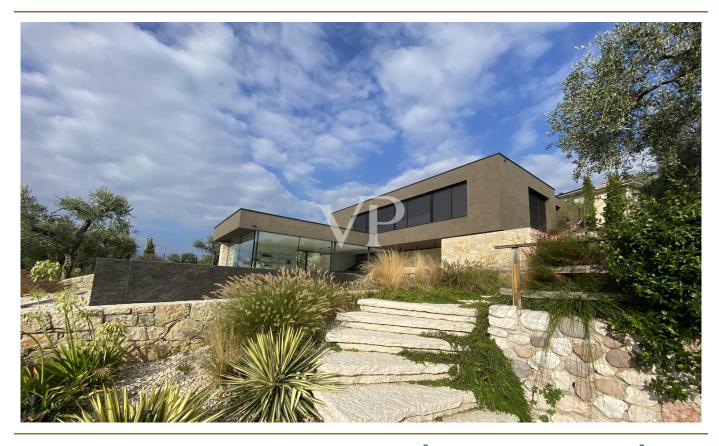

### A first impression

The elegant architect's villa nestles gently in the olive hill of Torri del Benaco and is enthroned, with a beautiful far-reaching view of Lake Garda. The modern architecture in combination with the natural stones, the earth colors and soft tones in combination with the stylishly landscaped olive garden, make this villa unique. The high quality of construction of a South Tyrolean contractor give certainty to the standard of equipment and the quality of construction.

### Details of amenities

The whole plot of land is about 2400 m<sup>2</sup>;

Built by the house about 255 m<sup>2</sup>, about 185 m<sup>2</sup> driveway and open parking spaces, about 36 m<sup>2</sup> garage, about 75 m<sup>2</sup> terrace, about 50 m<sup>2</sup> pool, about 530 m<sup>2</sup> garden; the remaining about 1200 m<sup>2</sup> are olive grove.