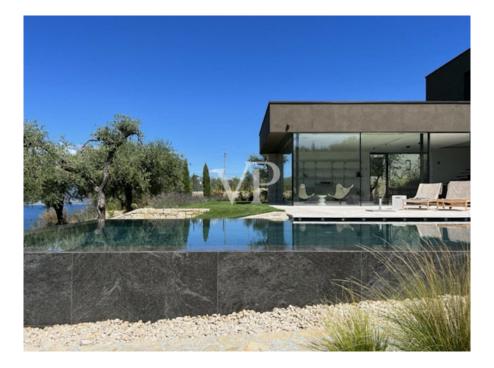

### A first impression

The elegant architect's villa nestles gently in the olive hill of Torri del Benaco and is enthroned, with a beautiful far-reaching view of Lake Garda. The modern architecture in combination with the natural stones, the earth colors and soft tones in combination with the stylishly landscaped olive garden, make this villa unique. The high quality of construction of a South Tyrolean contractor give certainty to the standard of equipment and the quality of construction.

4) The infinity pool is about 11 m long and about 4 m wide;

Between the living room and the pool are about 92m<sup>2</sup> terrace, of which about 17m<sup>2</sup> covered.

Inside, a staircase and an elevator lead up to the first floor, where the garage and parking spaces are also located: