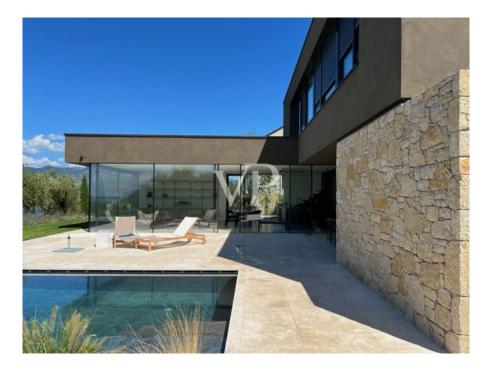

### Details of amenities

The whole plot of land is about 2400 m<sup>2</sup>;

Built by the house about 255 m<sup>2</sup>, about 185 m<sup>2</sup> driveway and open parking spaces, about 36 m<sup>2</sup> garage, about 75 m<sup>2</sup> terrace, about 50 m<sup>2</sup> pool, about 530 m<sup>2</sup> garden; the remaining about 1200 m<sup>2</sup> are olive grove.

4) The infinity pool is about 11 m long and about 4 m wide;

Between the living room and the pool are about 92m<sup>2</sup> terrace, of which about 17m<sup>2</sup> covered.

Inside, a staircase and an elevator lead up to the first floor, where the garage and parking spaces are also located: