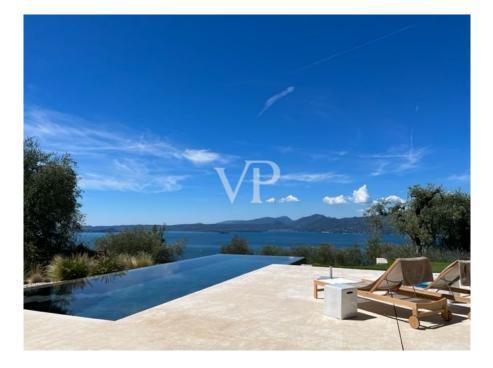

### Details of amenities

The whole plot of land is about 2400 m<sup>2</sup>;

Built by the house about 255 m<sup>2</sup>, about 185 m<sup>2</sup> driveway and open parking spaces, about 36 m<sup>2</sup> garage, about 75 m<sup>2</sup> terrace, about 50 m<sup>2</sup> pool, about 530 m<sup>2</sup> garden; the remaining about 1200 m<sup>2</sup> are olive grove.

4) The infinity pool is about 11 m long and about 4 m wide;

Between the living room and the pool are about 92m<sup>2</sup> terrace, of which about 17m<sup>2</sup> covered.

Inside, a staircase and an elevator lead up to the first floor, where the garage and parking spaces are also located: