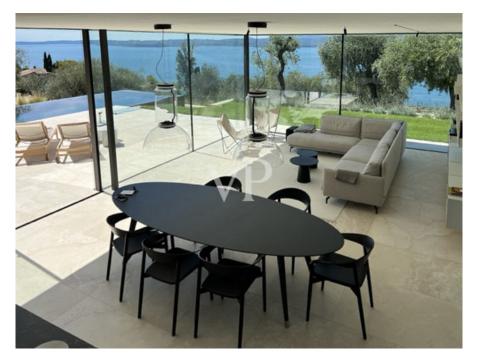

### A first impression

The elegant architect's villa nestles gently in the olive hill of Torri del Benaco and is enthroned, with a beautiful far-reaching view of Lake Garda. The modern architecture in combination with the natural stones, the earth colors and soft tones in combination with the stylishly landscaped olive garden, make this villa unique. The high quality of construction of a South Tyrolean contractor give certainty to the standard of equipment and the quality of construction.

4) The infinity pool is about 11 m long and about 4 m wide;

Between the living room and the pool are about 92m<sup>2</sup> terrace, of which about 17m<sup>2</sup> covered.

Inside, a staircase and an elevator lead up to the first floor, where the garage and parking spaces are also located: