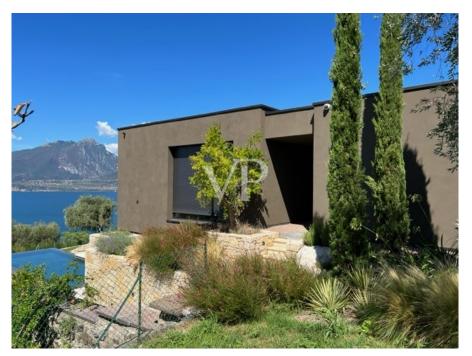

### A first impression

The elegant architect's villa nestles gently in the olive hill of Torri del Benaco and is enthroned, with a beautiful far-reaching view of Lake Garda. The modern architecture in combination with the natural stones, the earth colors and soft tones in combination with the stylishly landscaped olive garden, make this villa unique. The high quality of construction of a South Tyrolean contractor give certainty to the standard of equipment and the quality of construction.

### Details of amenities

The whole plot of land is about 2400 m<sup>2</sup>;

Built by the house about 255 m<sup>2</sup>, about 185 m<sup>2</sup> driveway and open parking spaces, about 36 m<sup>2</sup> garage, about 75 m<sup>2</sup> terrace, about 50 m<sup>2</sup> pool, about 530 m<sup>2</sup> garden; the remaining about 1200 m<sup>2</sup> are olive grove.