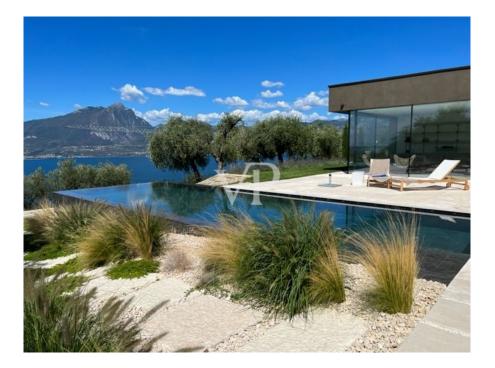

### A first impression

The elegant architect's villa nestles gently in the olive hill of Torri del Benaco and is enthroned, with a beautiful far-reaching view of Lake Garda. The modern architecture in combination with the natural stones, the earth colors and soft tones in combination with the stylishly landscaped olive garden, make this villa unique. The high quality of construction of a South Tyrolean contractor give certainty to the standard of equipment and the quality of construction.

4) The infinity pool is about 11 m long and about 4 m wide;

Between the living room and the pool are about 92m<sup>2</sup> terrace, of which about 17m<sup>2</sup> covered.

Inside, a staircase and an elevator lead up to the first floor, where the garage and parking spaces are also located: