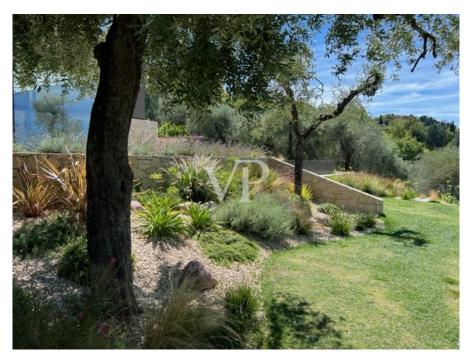

### A first impression

The elegant architect's villa nestles gently in the olive hill of Torri del Benaco and is enthroned, with a beautiful far-reaching view of Lake Garda. The modern architecture in combination with the natural stones, the earth colors and soft tones in combination with the stylishly landscaped olive garden, make this villa unique. The high quality of construction of a South Tyrolean contractor give certainty to the standard of equipment and the quality of construction.

### Details of amenities

The whole plot of land is about 2400 m<sup>2</sup>;

Built by the house about 255 m<sup>2</sup>, about 185 m<sup>2</sup> driveway and open parking spaces, about 36 m<sup>2</sup> garage, about 75 m<sup>2</sup> terrace, about 50 m<sup>2</sup> pool, about 530 m<sup>2</sup> garden; the remaining about 1200 m<sup>2</sup> are olive grove.