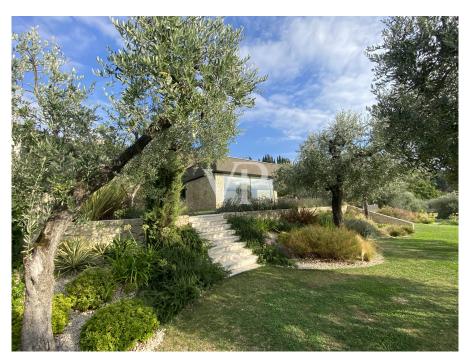

### A first impression

The elegant architect's villa nestles gently in the olive hill of Torri del Benaco and is enthroned, with a beautiful far-reaching view of Lake Garda. The modern architecture in combination with the natural stones, the earth colors and soft tones in combination with the stylishly landscaped olive garden, make this villa unique. The high quality of construction of a South Tyrolean contractor give certainty to the standard of equipment and the quality of construction.

### Details of amenities

The whole plot of land is about 2400 m<sup>2</sup>;

Built by the house about 255 m<sup>2</sup>, about 185 m<sup>2</sup> driveway and open parking spaces, about 36 m<sup>2</sup> garage, about 75 m<sup>2</sup> terrace, about 50 m<sup>2</sup> pool, about 530 m<sup>2</sup> garden; the remaining about 1200 m<sup>2</sup> are olive grove.