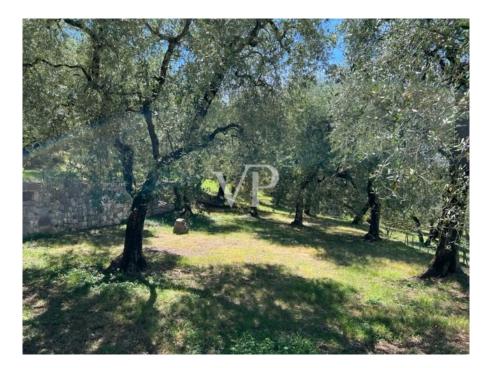

### Details of amenities

The whole plot of land is about 2400 m<sup>2</sup>;

Built by the house about 255 m<sup>2</sup>, about 185 m<sup>2</sup> driveway and open parking spaces, about 36 m<sup>2</sup> garage, about 75 m<sup>2</sup> terrace, about 50 m<sup>2</sup> pool, about 530 m<sup>2</sup> garden; the remaining about 1200 m<sup>2</sup> are olive grove.