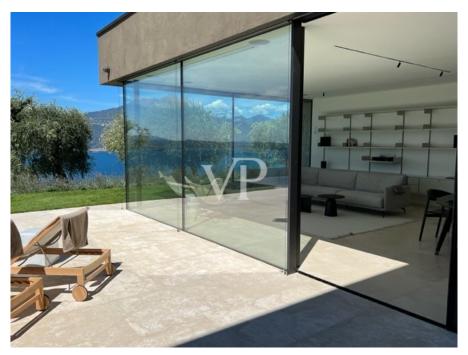

### A first impression

The elegant architect's villa nestles gently in the olive hill of Torri del Benaco and is enthroned, with a beautiful far-reaching view of Lake Garda. The modern architecture in combination with the natural stones, the earth colors and soft tones in combination with the stylishly landscaped olive garden, make this villa unique. The high quality of construction of a South Tyrolean contractor give certainty to the standard of equipment and the quality of construction.

In the basement there is:

1) An approx. 16 m<sup>2</sup> kitchen open to the approx. 48 m<sup>2</sup> living area, on two sides glass facade to terrace and garden;

2) About 42 m<sup>2</sup> laundry room, cellar and storage room;