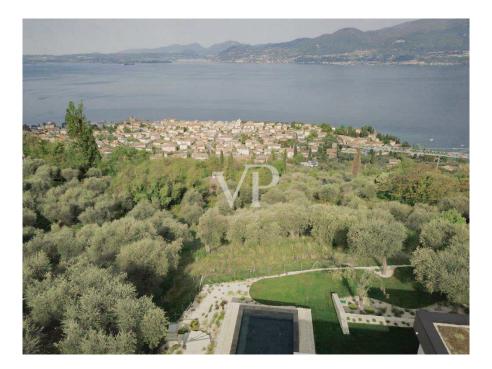

### Details of amenities

The whole plot of land is about 2400 m<sup>2</sup>;

Built by the house about 255 m<sup>2</sup>, about 185 m<sup>2</sup> driveway and open parking spaces, about 36 m<sup>2</sup> garage, about 75 m<sup>2</sup> terrace, about 50 m<sup>2</sup> pool, about 530 m<sup>2</sup> garden; the remaining about 1200 m<sup>2</sup> are olive grove.

### All about the location

Central top location in Torri del Benaco with lake view. Idyllic harbor town with good swimming opportunities. The pretty harbor town on the eastern shore of Lake Garda is rather tranquil. Even in the height of summer, you can still stroll through the narrow streets of the old town or along the lakeside promenade, away from the crowds of tourists. The idyllic harbor with its many colorful fishing boats is overlooked by the mighty Skaligerburg - the town's landmark. It houses a folklore museum that is well worth seeing. In the hinterland of Torri del Benaco, extensive olive groves invite you to take beautiful walks. Steep serpentines lead to the village of Albisano, from where you can enjoy a fantastic view over the lake to the opposite shore. There - more precisely to Maderno - a car ferry shuttles from the port in Torri several times a day. Along the shore there are very good bathing possibilities in Torri. At the beautiful pebble beach "Baia dei Pini" trees provide pleasant shade and palm trees create a Mediterranean flair. Just outside the town on the north side of the lush green headland of Punta San Viglio is the picturesque beach "Baia delle Sirene".