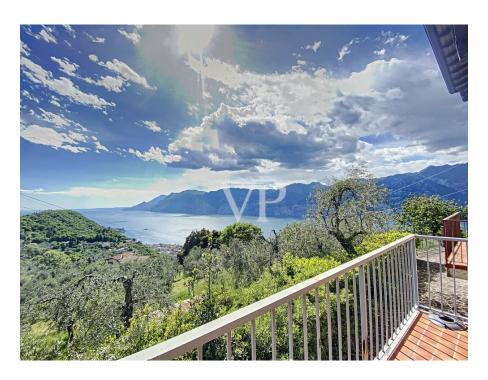

#### A first impression

This characteristic rustico with plot surrounded by greenery and a wonderful panoramic view of Lake Garda is situated above the historic town of Malcesine. The rustico extends over 4 floors and has a garage, as well as enough parking space in the courtyard. Next to the main building you can find another building which is used as deposit and magazine. The rustico is accessible from the ground floor and first floor and is divided as follows: Ground floor: living room/or bedroom with fireplace, another room which could also be used as bedroom and the bathroom. Adjacent is located the garage. First floor: kitchen with spacious living room with fireplace, balcony and access to the large terrace from which one enjoys an excellent view of Lake Garda. Second floor: Further living room/reading room which invites you to relax, bedroom and another bathroom. Last floor: In the so-called "tower" is another bedroom / attic with small balcony. The house has a lot of flair and integrates well into the surrounding nature.