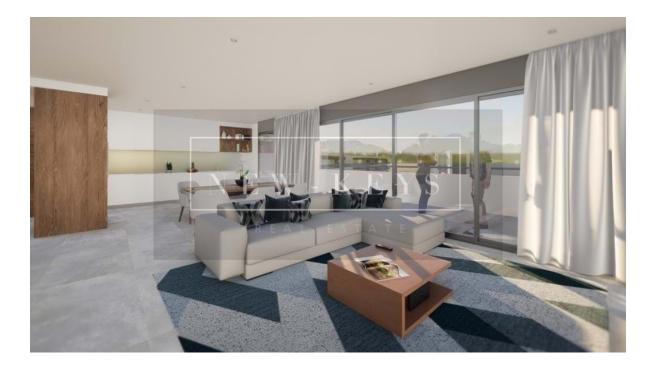

The available T3 apartment in Olivie Condominium has a living area of 159.30 m2, a spacious balcony of 95,40m2, and 2 parking spaces. Equipped with Bosch appliances, Daikin air conditioning, electric underfloor heating, thermal cut windows, double glazing with solar and thermal protection, electric shutters, and a solar system for water heating, this apartment provides comfort and energy efficiency.