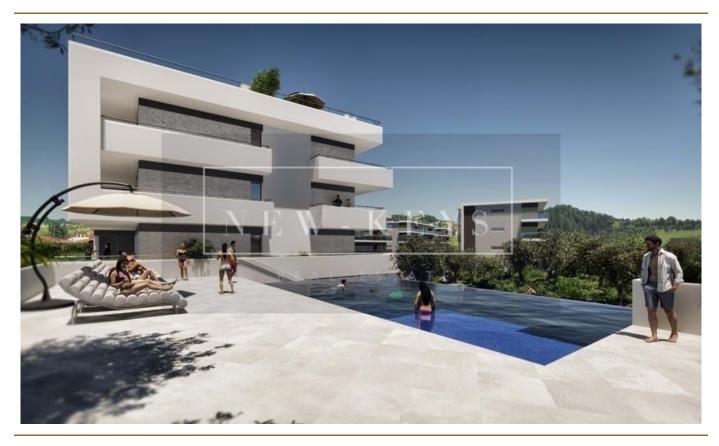

#### A first impression

Olivie Condominium is a modern and elegant development located in one of the most peaceful and consolidated areas of Portimão. Comprised of two buildings with eight apartments each, the condominium offers T2 and T3 units that combine contemporary architecture with high-quality finishes, typical of a renowned construction company in the Barlavento Algarvio region.

The available T3 apartment in Olivie Condominium has a living area of 159.30 m2, a spacious balcony of 95,40m2, and 2 parking spaces. Equipped with Bosch appliances, Daikin air conditioning, electric underfloor heating, thermal cut windows, double glazing with solar and thermal protection, electric shutters, and a solar system for water heating, this apartment provides comfort and energy efficiency.

The condominium also offers several leisure areas, such as a garden, a pool, and a gym, ensuring residents a healthy and enjoyable lifestyle. And with its strategic location just 5 minutes from the center of Portimão and the charming village of Alvor, and only 4 km from the entrance of the A22, Olivie Condominium is the perfect choice for both families and investors.