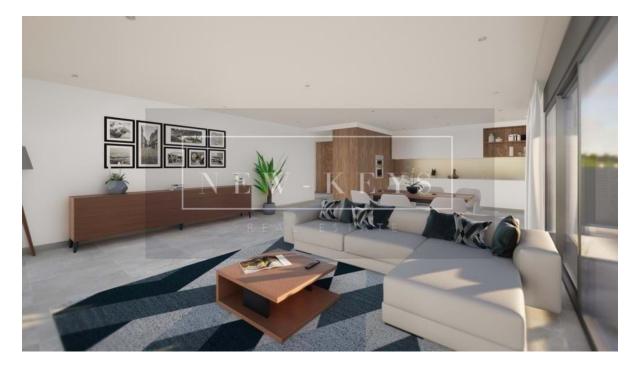

The available T3 apartment in Olivie Condominium has a living area of 159.30 m2, a spacious balcony of 95,40m2, and 2 parking spaces. Equipped with Bosch appliances, Daikin air conditioning, electric underfloor heating, thermal cut windows, double glazing with solar and thermal protection, electric shutters, and a solar system for water heating, this apartment provides comfort and energy efficiency.