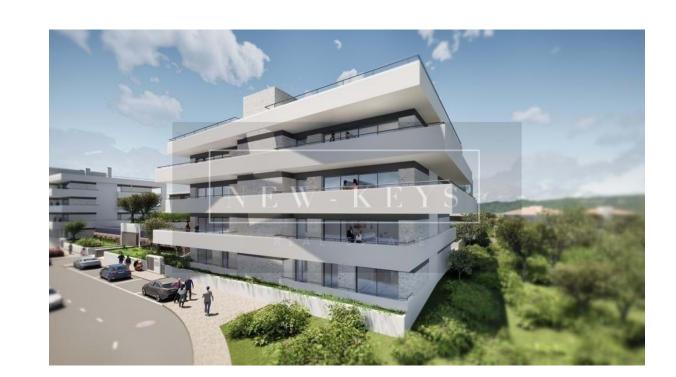

#### A first impression

Olivie Condominium is a modern and elegant development located in one of the most peaceful and consolidated areas of Portimão. Comprised of two buildings with eight apartments each, the condominium offers T2 and T3 units that combine contemporary architecture with high-quality finishes, typical of a renowned construction company in the Barlavento Algarvio region.

The available T3 apartment in Olivie Condominium has a living area of 159.30 m2, a spacious balcony of 95,40m2, and 2 parking spaces. Equipped with Bosch appliances, Daikin air conditioning, electric underfloor heating, thermal cut windows, double glazing with solar and thermal protection, electric shutters, and a solar system for water heating, this apartment provides comfort and energy efficiency.

The condominium also offers several leisure areas, such as a garden, a pool, and a gym, ensuring residents a healthy and enjoyable lifestyle. And with its strategic location just 5 minutes from the center of Portimão and the charming village of Alvor, and only 4 km from the entrance of the A22, Olivie Condominium is the perfect choice for both families and investors.