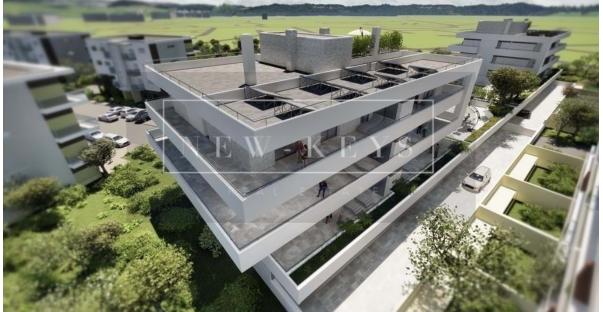

#### A first impression

Olivie Condominium is a modern and elegant development located in one of the most peaceful and consolidated areas of Portimão. Comprised of two buildings with eight apartments each, the condominium offers T2 and T3 units that combine contemporary architecture with high-quality finishes, typical of a renowned construction company in the Barlavento Algarvio region.

The available T3 apartment in Olivie Condominium has a living area of 159.30 m2, a spacious balcony of 95,40m2, and 2 parking spaces. Equipped with Bosch appliances, Daikin air conditioning, electric underfloor heating, thermal cut windows, double glazing with solar and thermal protection, electric shutters, and a solar system for water heating, this apartment provides comfort and energy efficiency.

The condominium also offers several leisure areas, such as a garden, a pool, and a gym, ensuring residents a healthy and enjoyable lifestyle. And with its strategic location just 5 minutes from the center of Portimão and the charming village of Alvor, and only 4 km from the entrance of the A22, Olivie Condominium is the perfect choice for both families and investors.