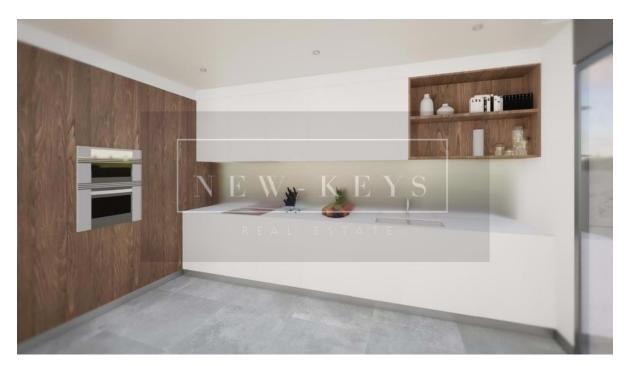

The available T3 apartment in Olivie Condominium has a living area of 159.30 m2, a spacious balcony of 95,40m2, and 2 parking spaces. Equipped with Bosch appliances, Daikin air conditioning, electric underfloor heating, thermal cut windows, double glazing with solar and thermal protection, electric shutters, and a solar system for water heating, this apartment provides comfort and energy efficiency.