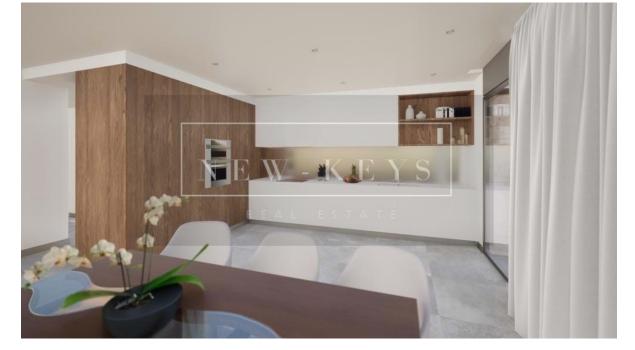

#### A first impression

Olivie Condominium is a modern and elegant development located in one of the most peaceful and consolidated areas of Portimão. Comprised of two buildings with eight apartments each, the condominium offers T2 and T3 units that combine contemporary architecture with high-quality finishes, typical of a renowned construction company in the Barlavento Algarvio region.

The available T3 apartment in Olivie Condominium has a living area of 159.30 m2, a spacious balcony of 95,40m2, and 2 parking spaces. Equipped with Bosch appliances, Daikin air conditioning, electric underfloor heating, thermal cut windows, double glazing with solar and thermal protection, electric shutters, and a solar system for water heating, this apartment provides comfort and energy efficiency.