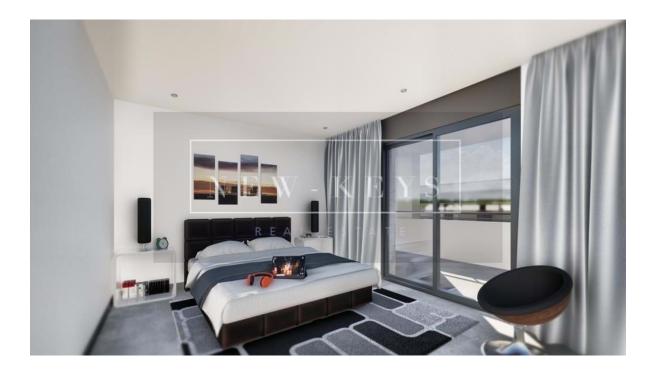

The available T3 apartment in Olivie Condominium has a living area of 159.30 m2, a spacious balcony of 95,40m2, and 2 parking spaces. Equipped with Bosch appliances, Daikin air conditioning, electric underfloor heating, thermal cut windows, double glazing with solar and thermal protection, electric shutters, and a solar system for water heating, this apartment provides comfort and energy efficiency.