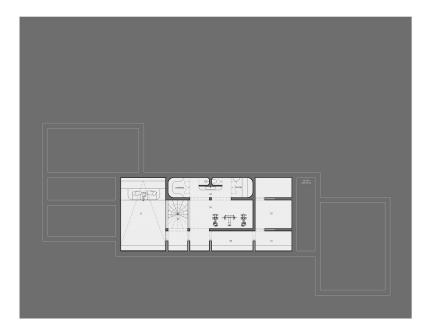

# Floor plans

This floor plan is not to scale. The documents were given to us by the client. For this reason, we cannot guarantee the accuracy of the information.

In the basement you will find generous amenities such as a TV room, a spa and a fitness room. Practical facilities such as a utility room, a storage room and a machine room are also available to ensure maximum living comfort and functionality.