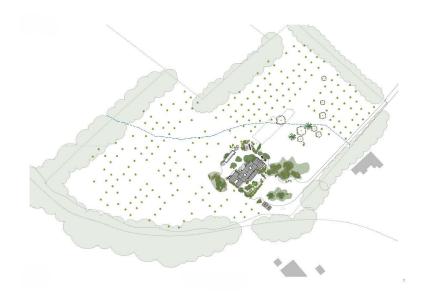

### A first impression

Welcome to a unique building plot in the idyllic surroundings between Inca and Binissalem. This remarkable property extends over approx. 47,231 m<sup>2</sup> and offers an incomparable opportunity to realize your dream home. The already approved building project envisages an exquisite finca surrounded by greenery, offering you breathtaking views of the majestic Tramuntana while remaining in close proximity to the charming village center.

Take advantage of this rare opportunity to acquire an exclusive property in one of the most sought-after areas of Mallorca and realize your vision of a luxurious and peaceful lifestyle. This plot is the ideal canvas for your dream finca. Do not hesitate to contact us for more information or a viewing.