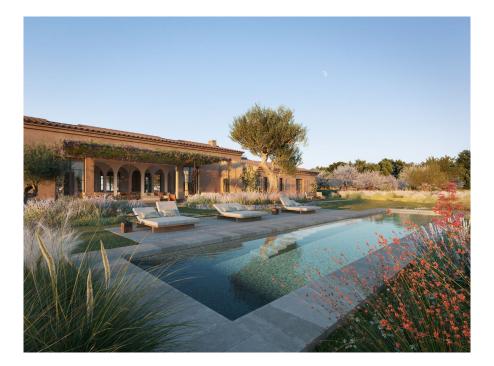

The well thought-out building concept comprises an impressive constructed area of around 575 m<sup>2</sup>. On the first floor, with a partial basement, there are four luxurious bedrooms - each with its own en-suite bathroom. The spacious living and dining area is equipped with a modern, open-plan fitted kitchen. Enjoy outdoor living on the partially covered terraces or refresh yourself in the approx. 35 m<sup>2</sup> pool.