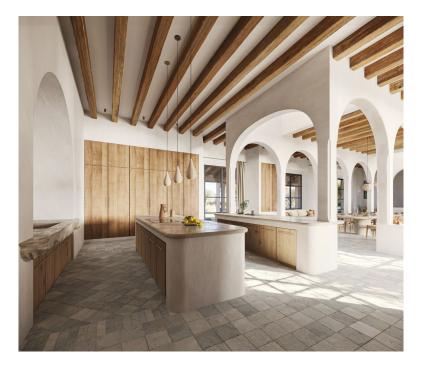

# The property

Property ID: ES253745301 - 07300 Inca - Mitte

www.von-poll.com

# The property

Property ID: ES253745301 - 07300 Inca - Mitte

The well thought-out building concept comprises an impressive constructed area of around 575 m<sup>2</sup>. On the first floor, with a partial basement, there are four luxurious bedrooms - each with its own en-suite bathroom. The spacious living and dining area is equipped with a modern, open-plan fitted kitchen. Enjoy outdoor living on the partially covered terraces or refresh yourself in the approx. 35 m<sup>2</sup> pool.