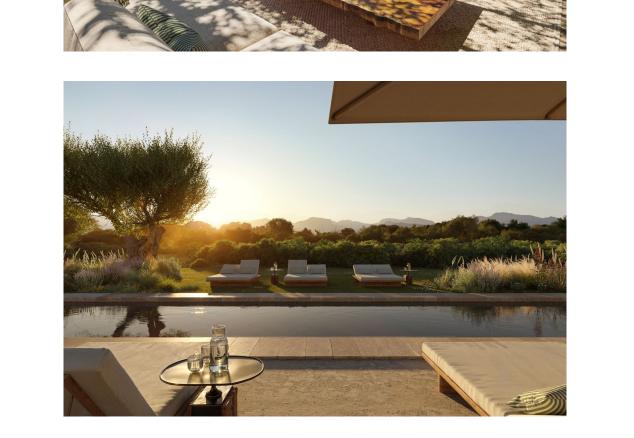

The well thought-out building concept comprises an impressive constructed area of around 575 m<sup>2</sup>. On the first floor, with a partial basement, there are four luxurious bedrooms - each with its own en-suite bathroom. The spacious living and dining area is equipped with a modern, open-plan fitted kitchen. Enjoy outdoor living on the partially covered terraces or refresh yourself in the approx. 35 m<sup>2</sup> pool.