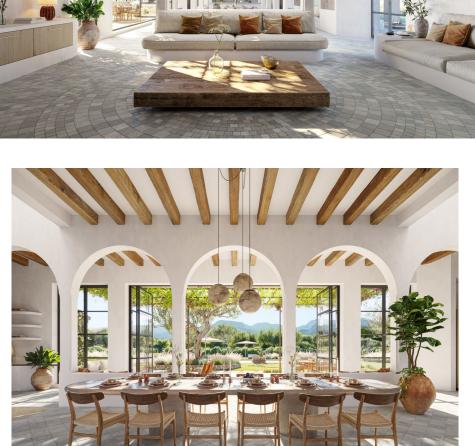

The well thought-out building concept comprises an impressive constructed area of around 575 m<sup>2</sup>. On the first floor, with a partial basement, there are four luxurious bedrooms - each with its own en-suite bathroom. The spacious living and dining area is equipped with a modern, open-plan fitted kitchen. Enjoy outdoor living on the partially covered terraces or refresh yourself in the approx. 35 m<sup>2</sup> pool.