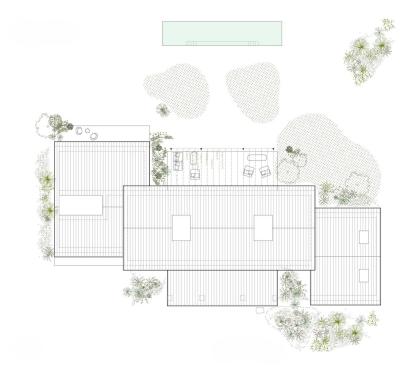

# Floor plans

This floor plan is not to scale. The documents were given to us by the client. For this reason, we cannot guarantee the accuracy of the information.

The well thought-out building concept comprises an impressive constructed area of around 575 m<sup>2</sup>. On the first floor, with a partial basement, there are four luxurious bedrooms - each with its own en-suite bathroom. The spacious living and dining area is equipped with a modern, open-plan fitted kitchen. Enjoy outdoor living on the partially covered terraces or refresh yourself in the approx. 35 m<sup>2</sup> pool.