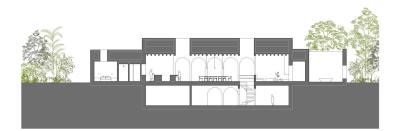

# Floor plans

This floor plan is not to scale. The documents were given to us by the client. For this reason, we cannot guarantee the accuracy of the information.

The well thought-out building concept comprises an impressive constructed area of around 575 m<sup>2</sup>. On the first floor, with a partial basement, there are four luxurious bedrooms - each with its own en-suite bathroom. The spacious living and dining area is equipped with a modern, open-plan fitted kitchen. Enjoy outdoor living on the partially covered terraces or refresh yourself in the approx. 35 m<sup>2</sup> pool.

In the basement you will find generous amenities such as a TV room, a spa and a fitness room. Practical facilities such as a utility room, a storage room and a machine room are also available to ensure maximum living comfort and functionality.