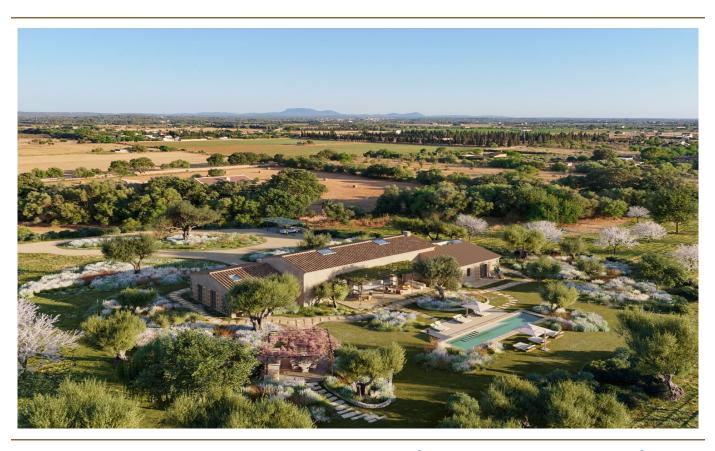

### A first impression

Welcome to a unique building plot in the idyllic surroundings between Inca and Binissalem. This remarkable property extends over approx. 47,231 m<sup>2</sup> and offers an incomparable opportunity to realize your dream home. The already approved building project envisages an exquisite finca surrounded by greenery, offering you breathtaking views of the majestic Tramuntana while remaining in close proximity to the charming village center.

The well thought-out building concept comprises an impressive constructed area of around 575 m<sup>2</sup>. On the first floor, with a partial basement, there are four luxurious bedrooms - each with its own en-suite bathroom. The spacious living and dining area is equipped with a modern, open-plan fitted kitchen. Enjoy outdoor living on the partially covered terraces or refresh yourself in the approx. 35 m<sup>2</sup> pool.