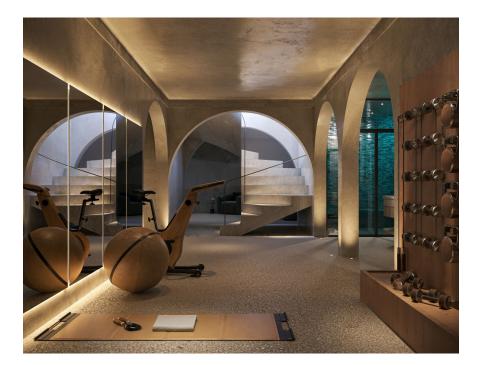

In the basement you will find generous amenities such as a TV room, a spa and a fitness room. Practical facilities such as a utility room, a storage room and a machine room are also available to ensure maximum living comfort and functionality.