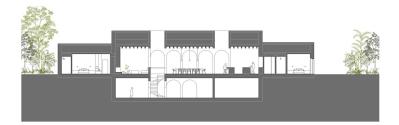

# Floor plans

This floor plan is not to scale. The documents were given to us by the client. For this reason, we cannot guarantee the accuracy of the information.

The well thought-out building concept comprises an impressive constructed area of around 575 m<sup>2</sup>. On the first floor, with a partial basement, there are four luxurious bedrooms - each with its own en-suite bathroom. The spacious living and dining area is equipped with a modern, open-plan fitted kitchen. Enjoy outdoor living on the partially covered terraces or refresh yourself in the approx. 35 m<sup>2</sup> pool.

In the basement you will find generous amenities such as a TV room, a spa and a fitness room. Practical facilities such as a utility room, a storage room and a machine room are also available to ensure maximum living comfort and functionality.