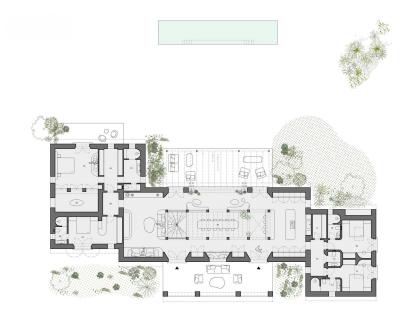

# Floor plans

This floor plan is not to scale. The documents were given to us by the client. For this reason, we cannot guarantee the accuracy of the information.

The well thought-out building concept comprises an impressive constructed area of around 575 m<sup>2</sup>. On the first floor, with a partial basement, there are four luxurious bedrooms - each with its own en-suite bathroom. The spacious living and dining area is equipped with a modern, open-plan fitted kitchen. Enjoy outdoor living on the partially covered terraces or refresh yourself in the approx. 35 m<sup>2</sup> pool.

In the basement you will find generous amenities such as a TV room, a spa and a fitness room. Practical facilities such as a utility room, a storage room and a machine room are also available to ensure maximum living comfort and functionality.