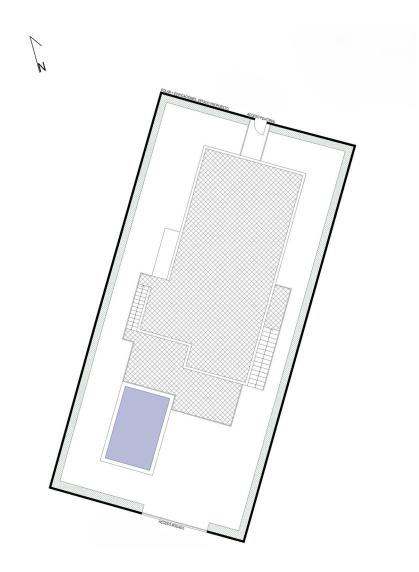

# Floor plans

This floor plan is not to scale. The documents were given to us by the client. For this reason, we cannot guarantee the accuracy of the information.

The proposed project involves the construction of a detached family home consisting of a basement, first floor and upper floor. It also has a rear terrace area where there is a swimming pool.

Upon entering we find an entrance area leading to a double bedroom with en-suite bathroom, a toilet and then to the living-dining-kitchen area and the stairs that lead to the second floor and the basement. From the living-dining-kitchen area we access the rear area where we find the terrace and the swimming pool. On the second floor we find a hallway that leads to two double bedrooms, each with its own bathroom and dressing room and the large terrace. In the basement there is a parking lot, an engine room and a separate lobby. The entire house is surrounded by a paved area and a garden.