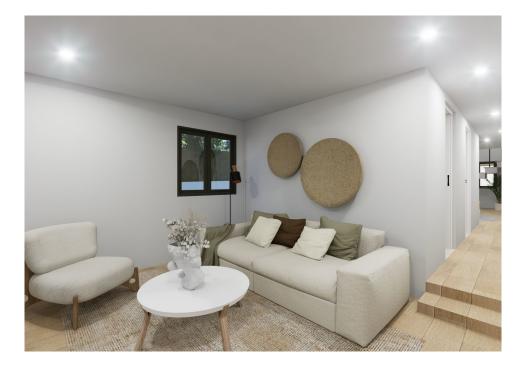

This spacious chalet impresses with its well thought-out room layout with a total of four rooms. Three of them serve as stylish bedrooms, offering space for relaxation and recreation. All three bathrooms are modern in design and offer luxurious amenities. The interiors are fitted with high-quality ceramic tiled floors, which create an elegant atmosphere and are also easy to clean.

The proposed project involves the construction of a detached family home consisting of a basement, first floor and upper floor. It also has a rear terrace area where there is a swimming pool.

Upon entering we find an entrance area leading to a double bedroom with en-suite bathroom, a toilet and then to the living-dining-kitchen area and the stairs that lead to the second floor and the basement. From the living-dining-kitchen area we access the rear area where we find the terrace and the swimming pool. On the second floor we find a hallway that leads to two double bedrooms, each with its own bathroom and dressing room and the large terrace. In the basement there is a parking lot, an engine room and a separate lobby. The entire house is surrounded by a paved area and a garden.