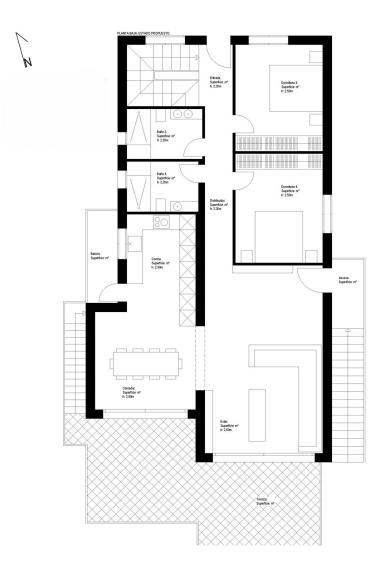

# Floor plans

This floor plan is not to scale. The documents were given to us by the client. For this reason, we cannot guarantee the accuracy of the information.

The proposed project involves the construction of a detached family home consisting of a basement, first floor and upper floor. It also has a rear terrace area where there is a swimming pool.

Upon entering we find an entrance area leading to a double bedroom with en-suite bathroom, a toilet and then to the living-dining-kitchen area and the stairs that lead to the second floor and the basement. From the living-dining-kitchen area we access the rear area where we find the terrace and the swimming pool. On the second floor we find a hallway that leads to two double bedrooms, each with its own bathroom and dressing room and the large terrace. In the basement there is a parking lot, an engine room and a separate lobby. The entire house is surrounded by a paved area and a garden.