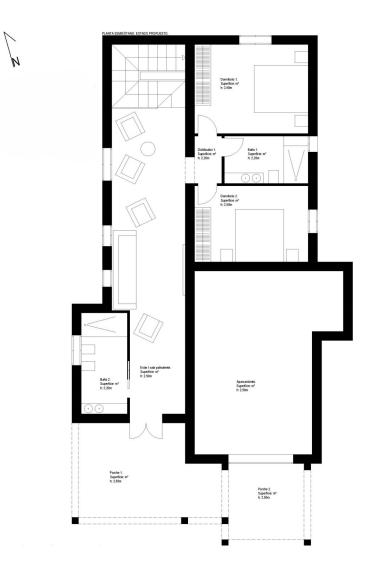

# Floor plans

This floor plan is not to scale. The documents were given to us by the client. For this reason, we cannot guarantee the accuracy of the information.

The proposed project involves the construction of a detached family home consisting of a basement, first floor and upper floor. It also has a rear terrace area where there is a swimming pool.

Upon entering we find an entrance area leading to a double bedroom with en-suite bathroom, a toilet and then to the living-dining-kitchen area and the stairs that lead to the second floor and the basement. From the living-dining-kitchen area we access the rear area where we find the terrace and the swimming pool. On the second floor we find a hallway that leads to two double bedrooms, each with its own bathroom and dressing room and the large terrace. In the basement there is a parking lot, an engine room and a separate lobby. The entire house is surrounded by a paved area and a garden.