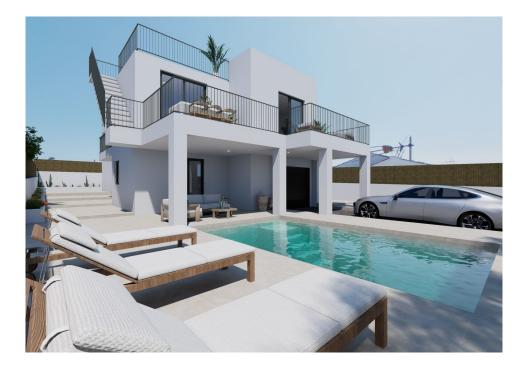

### A first impression

Discover luxury living in a charming chalet in Marratxí - Sa Cabaneta, right in the heart of this sought-after region. This impressive house, originally built in 1950, is currently being modernized with a project. The property offers a living space of approx. 265 m<sup>2</sup> on a generous plot of approx. 478 m<sup>2</sup>, which is ideal for discerning buyers who value space and exclusivity.

The proposed project involves the construction of a detached family home consisting of a basement, first floor and upper floor. It also has a rear terrace area where there is a swimming pool.

Upon entering we find an entrance area leading to a double bedroom with en-suite bathroom, a toilet and then to the living-dining-kitchen area and the stairs that lead to the second floor and the basement. From the living-dining-kitchen area we access the rear area where we find the terrace and the swimming pool. On the second floor we find a hallway that leads to two double bedrooms, each with its own bathroom and dressing room and the large terrace. In the basement there is a parking lot, an engine room and a separate lobby. The entire house is surrounded by a paved area and a garden.