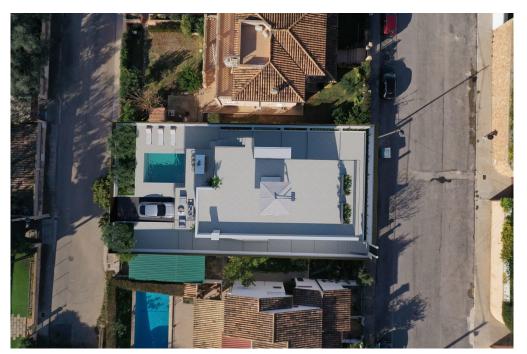

The proposed project involves the construction of a detached family home consisting of a basement, first floor and upper floor. It also has a rear terrace area where there is a swimming pool.

Upon entering we find an entrance area leading to a double bedroom with en-suite bathroom, a toilet and then to the living-dining-kitchen area and the stairs that lead to the second floor and the basement. From the living-dining-kitchen area we access the rear area where we find the terrace and the swimming pool. On the second floor we find a hallway that leads to two double bedrooms, each with its own bathroom and dressing room and the large terrace. In the basement there is a parking lot, an engine room and a separate lobby. The entire house is surrounded by a paved area and a garden.