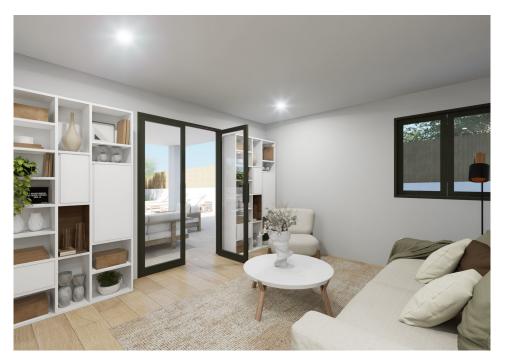

This spacious chalet impresses with its well thought-out room layout with a total of four rooms. Three of them serve as stylish bedrooms, offering space for relaxation and recreation. All three bathrooms are modern in design and offer luxurious amenities. The interiors are fitted with high-quality ceramic tiled floors, which create an elegant atmosphere and are also easy to clean.

The proposed project involves the construction of a detached family home consisting of a basement, first floor and upper floor. It also has a rear terrace area where there is a swimming pool.

Upon entering we find an entrance area leading to a double bedroom with en-suite bathroom, a toilet and then to the living-dining-kitchen area and the stairs that lead to the second floor and the basement. From the living-dining-kitchen area we access the rear area where we find the terrace and the swimming pool. On the second floor we find a hallway that leads to two double bedrooms, each with its own bathroom and dressing room and the large terrace. In the basement there is a parking lot, an engine room and a separate lobby. The entire house is surrounded by a paved area and a garden.