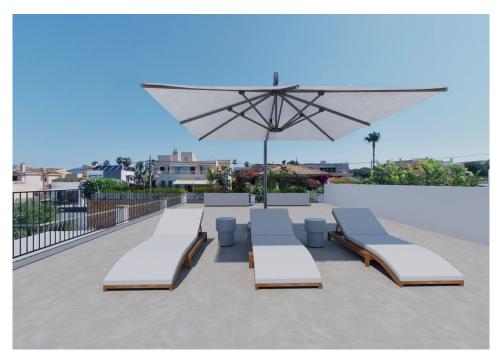

The proposed project involves the construction of a detached family home consisting of a basement, first floor and upper floor. It also has a rear terrace area where there is a swimming pool.

Upon entering we find an entrance area leading to a double bedroom with en-suite bathroom, a toilet and then to the living-dining-kitchen area and the stairs that lead to the second floor and the basement. From the living-dining-kitchen area we access the rear area where we find the terrace and the swimming pool. On the second floor we find a hallway that leads to two double bedrooms, each with its own bathroom and dressing room and the large terrace. In the basement there is a parking lot, an engine room and a separate lobby. The entire house is surrounded by a paved area and a garden.

### Details of amenities

- Ceramic tiles from the CRISTACER brand
- Bathroom furniture from CAINOX
- Fitted wardrobes
- Fitted kitchen from STUDIO PARIS, Palma
- Air conditioning from VAILLANT
- Solar panels
- Underfloor heating