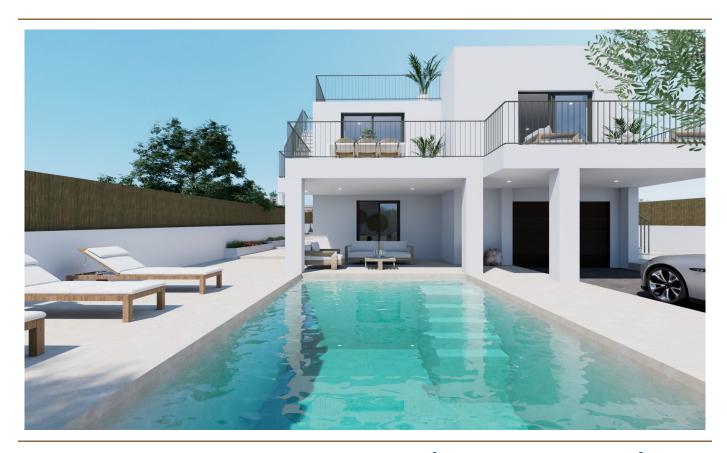

### A first impression

Discover luxury living in a charming chalet in Marratxí - Sa Cabaneta, right in the heart of this sought-after region. This impressive house, originally built in 1950, is currently being modernized with a project. The property offers a living space of approx. 265 m<sup>2</sup> on a generous plot of approx. 478 m<sup>2</sup>, which is ideal for discerning buyers who value space and exclusivity.

The proposed project involves the construction of a detached family home consisting of a basement, first floor and upper floor. It also has a rear terrace area where there is a swimming pool.

Upon entering we find an entrance area leading to a double bedroom with en-suite bathroom, a toilet and then to the living-dining-kitchen area and the stairs that lead to the second floor and the basement. From the living-dining-kitchen area we access the rear area where we find the terrace and the swimming pool. On the second floor we find a hallway that leads to two double bedrooms, each with its own bathroom and dressing room and the large terrace. In the basement there is a parking lot, an engine room and a separate lobby. The entire house is surrounded by a paved area and a garden.