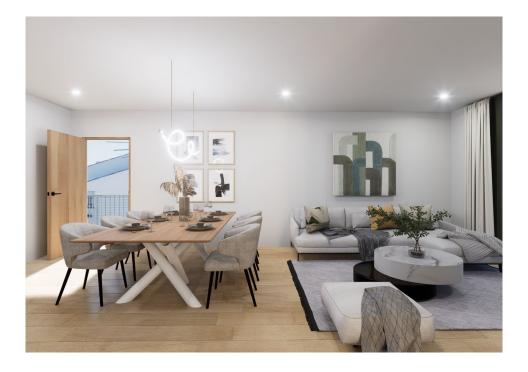

This spacious chalet impresses with its well thought-out room layout with a total of four rooms. Three of them serve as stylish bedrooms, offering space for relaxation and recreation. All three bathrooms are modern in design and offer luxurious amenities. The interiors are fitted with high-quality ceramic tiled floors, which create an elegant atmosphere and are also easy to clean.

The proposed project involves the construction of a detached family home consisting of a basement, first floor and upper floor. It also has a rear terrace area where there is a swimming pool.

Upon entering we find an entrance area leading to a double bedroom with en-suite bathroom, a toilet and then to the living-dining-kitchen area and the stairs that lead to the second floor and the basement. From the living-dining-kitchen area we access the rear area where we find the terrace and the swimming pool. On the second floor we find a hallway that leads to two double bedrooms, each with its own bathroom and dressing room and the large terrace. In the basement there is a parking lot, an engine room and a separate lobby. The entire house is surrounded by a paved area and a garden.