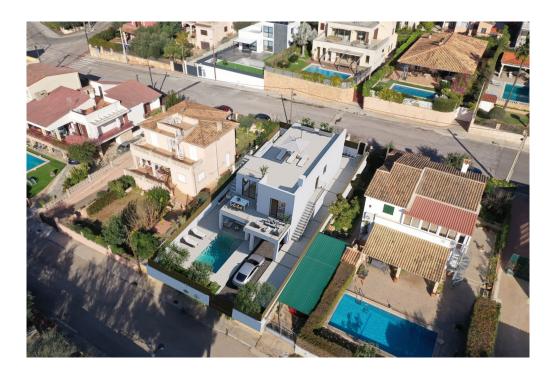

### A first impression

Discover luxury living in a charming chalet in Marratxí - Sa Cabaneta, right in the heart of this sought-after region. This impressive house, originally built in 1950, is currently being modernized with a project. The property offers a living space of approx. 265 m<sup>2</sup> on a generous plot of approx. 478 m<sup>2</sup>, which is ideal for discerning buyers who value space and exclusivity.

The proposed project involves the construction of a detached family home consisting of a basement, first floor and upper floor. It also has a rear terrace area where there is a swimming pool.

Upon entering we find an entrance area leading to a double bedroom with en-suite bathroom, a toilet and then to the living-dining-kitchen area and the stairs that lead to the second floor and the basement. From the living-dining-kitchen area we access the rear area where we find the terrace and the swimming pool. On the second floor we find a hallway that leads to two double bedrooms, each with its own bathroom and dressing room and the large terrace. In the basement there is a parking lot, an engine room and a separate lobby. The entire house is surrounded by a paved area and a garden.