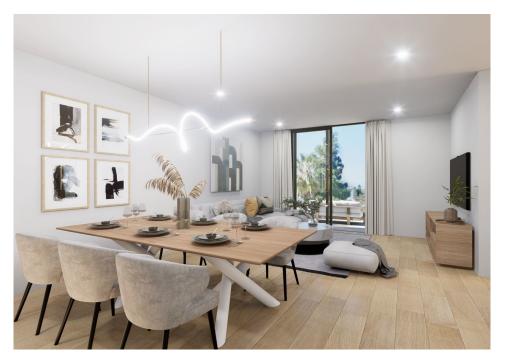

### A first impression

Discover luxury living in a charming chalet in Marratxí - Sa Cabaneta, right in the heart of this sought-after region. This impressive house, originally built in 1950, is currently being modernized with a project. The property offers a living space of approx. 265 m<sup>2</sup> on a generous plot of approx. 478 m<sup>2</sup>, which is ideal for discerning buyers who value space and exclusivity.

This spacious chalet impresses with its well thought-out room layout with a total of four rooms. Three of them serve as stylish bedrooms, offering space for relaxation and recreation. All three bathrooms are modern in design and offer luxurious amenities. The interiors are fitted with high-quality ceramic tiled floors, which create an elegant atmosphere and are also easy to clean.

The proposed project involves the construction of a detached family home consisting of a basement, first floor and upper floor. It also has a rear terrace area where there is a swimming pool.

Upon entering we find an entrance area leading to a double bedroom with en-suite bathroom, a toilet and then to the living-dining-kitchen area and the stairs that lead to the second floor and the basement. From the living-dining-kitchen area we access the rear area where we find the terrace and the swimming pool. On the second floor we find a hallway that leads to two double bedrooms, each with its own bathroom and dressing room and the large terrace. In the basement there is a parking lot, an engine room and a separate lobby. The entire house is surrounded by a paved area and a garden.