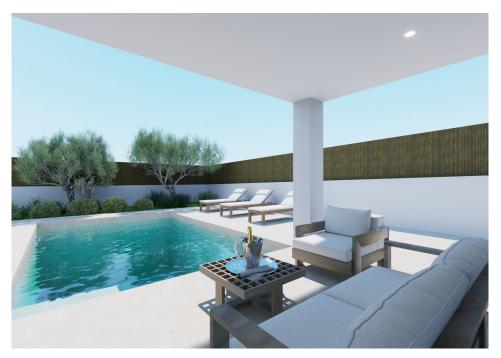

The proposed project involves the construction of a detached family home consisting of a basement, first floor and upper floor. It also has a rear terrace area where there is a swimming pool.

Upon entering we find an entrance area leading to a double bedroom with en-suite bathroom, a toilet and then to the living-dining-kitchen area and the stairs that lead to the second floor and the basement. From the living-dining-kitchen area we access the rear area where we find the terrace and the swimming pool. On the second floor we find a hallway that leads to two double bedrooms, each with its own bathroom and dressing room and the large terrace. In the basement there is a parking lot, an engine room and a separate lobby. The entire house is surrounded by a paved area and a garden.