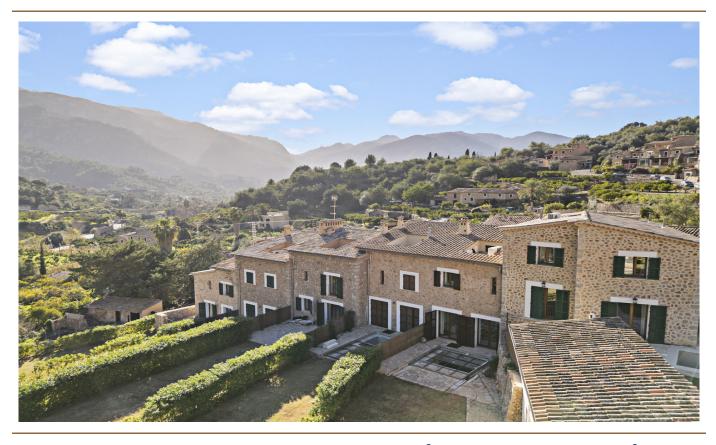

### A first impression

These six terraced houses, which have just been completed and embody the typical Mallorcan style, are being built on one of the last available plots in Fornalutx, in the Orange Valley. They are located just a few minutes' walk from the village center and close to the famous Soller. The living areas of the individual houses are between 170 m<sup>2</sup> and 265 m<sup>2</sup>, and each house has its own garden area and parking space. Some of the houses even have their own pool, providing additional comfort and relaxation. Each of the houses has 3 bedrooms, 3 bathrooms, a guest toilet, a spacious living area, a dining area and a fully equipped kitchen. Only high-quality materials are used in the construction, such as windows made of iroko wood and large-format Mallorcan natural stone tiles. Naturally, there is air conditioning, LED lighting, underfloor heating and a garden area. For further information or a viewing, please do not hesitate to contact us.