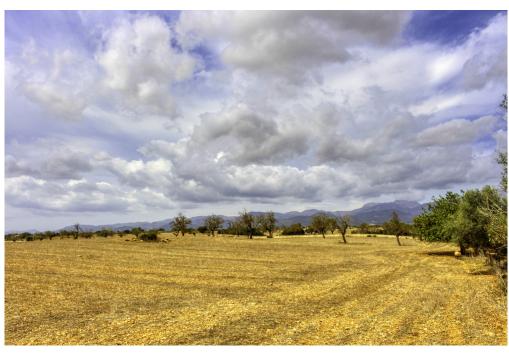

#### A first impression

This plot, which is located in a very quiet area near Costitx, in the municipality of Inca, offers a fantastic opportunity to realize the dream of a finca.

It is a rectangular plot in a corner location, situated on general rustic ground and covers an area of just over 50,000 m². There is the possibility of building a house and a pool. Currently we find on the property a small tool shed with a porch of about 100 m². There are some almond trees growing on the plot and it is fully fenced with a wire fence. Part of the plot is on a slope, very quiet, and a house could be built there thanks to the large plot size.

Do not hesitate to contact us to organize a visit. The location and the surroundings with unobstructed views of the Serra de Tramuntana will delight you.