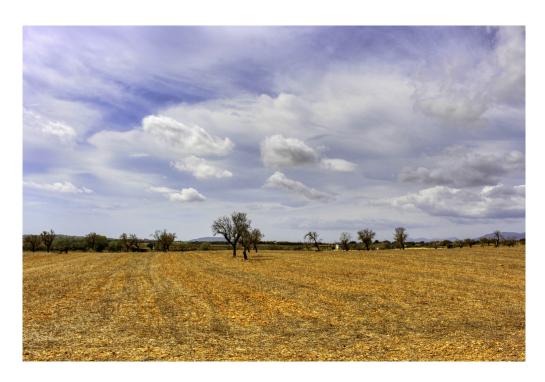

#### A first impression

This plot, which is located in a very quiet area near Costitx, in the municipality of Inca, offers a fantastic opportunity to realize the dream of a finca.

It is a rectangular plot in a corner location, situated on general rustic ground and covers an area of just over 50,000 m². There is the possibility of building a house and a pool. Currently we find on the property a small tool shed with a porch of about 100 m². There are some almond trees growing on the plot and it is fully fenced with a wire fence. Part of the plot is on a slope, very quiet, and a house could be built there thanks to the large plot size.