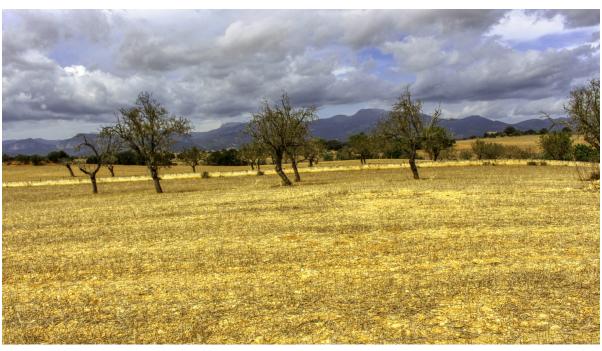

#### A first impression

This plot, which is located in a very quiet area near Costitx, in the municipality of Inca, offers a fantastic opportunity to realize the dream of a finca.

It is a rectangular plot in a corner location, situated on general rustic ground and covers an area of just over 50,000 m². There is the possibility of building a house and a pool. Currently we find on the property a small tool shed with a porch of about 100 m². There are some almond trees growing on the plot and it is fully fenced with a wire fence. Part of the plot is on a slope, very quiet, and a house could be built there thanks to the large plot size.

Do not hesitate to contact us to organize a visit. The location and the surroundings with unobstructed views of the Serra de Tramuntana will delight you.