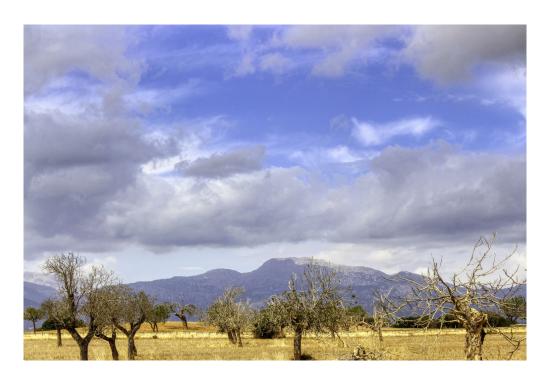

#### A first impression

This plot, which is located in a very quiet area near Costitx, in the municipality of Inca, offers a fantastic opportunity to realize the dream of a finca.

It is a rectangular plot in a corner location, situated on general rustic ground and covers an area of just over 50,000 m². There is the possibility of building a house and a pool. Currently we find on the property a small tool shed with a porch of about 100 m². There are some almond trees growing on the plot and it is fully fenced with a wire fence. Part of the plot is on a slope, very quiet, and a house could be built there thanks to the large plot size.