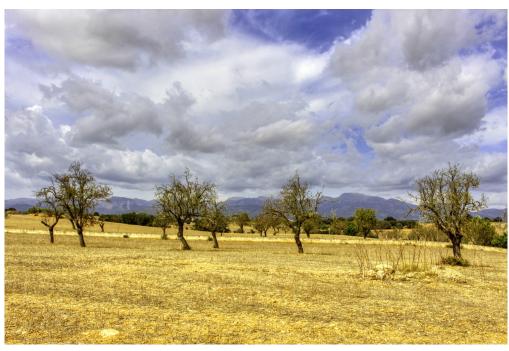

#### A first impression

This plot, which is located in a very quiet area near Costitx, in the municipality of Inca, offers a fantastic opportunity to realize the dream of a finca.

It is a rectangular plot in a corner location, situated on general rustic ground and covers an area of just over 50,000 m². There is the possibility of building a house and a pool. Currently we find on the property a small tool shed with a porch of about 100 m². There are some almond trees growing on the plot and it is fully fenced with a wire fence. Part of the plot is on a slope, very quiet, and a house could be built there thanks to the large plot size.

Do not hesitate to contact us to organize a visit. The location and the surroundings with unobstructed views of the Serra de Tramuntana will delight you.