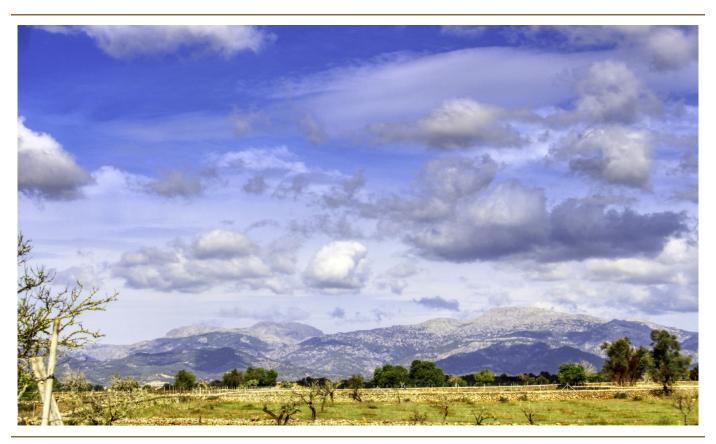

#### A first impression

This plot, which is located in a very quiet area near Costitx, in the municipality of Inca, offers a fantastic opportunity to realize the dream of a finca.

It is a rectangular plot in a corner location, situated on general rustic ground and covers an area of just over 50,000 m². There is the possibility of building a house and a pool. Currently we find on the property a small tool shed with a porch of about 100 m². There are some almond trees growing on the plot and it is fully fenced with a wire fence. Part of the plot is on a slope, very quiet, and a house could be built there thanks to the large plot size.

Do not hesitate to contact us to organize a visit. The location and the surroundings with unobstructed views of the Serra de Tramuntana will delight you.