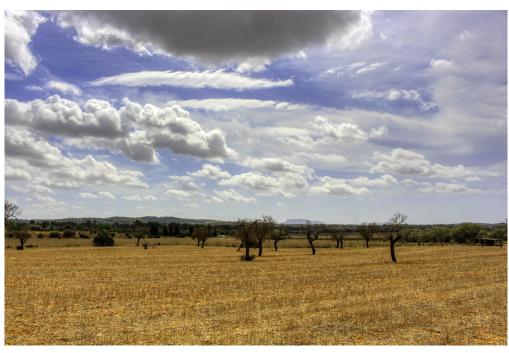

#### A first impression

This plot, which is located in a very quiet area near Costitx, in the municipality of Inca, offers a fantastic opportunity to realize the dream of a finca.

It is a rectangular plot in a corner location, situated on general rustic ground and covers an area of just over 50,000 m². There is the possibility of building a house and a pool. Currently we find on the property a small tool shed with a porch of about 100 m². There are some almond trees growing on the plot and it is fully fenced with a wire fence. Part of the plot is on a slope, very quiet, and a house could be built there thanks to the large plot size.

Do not hesitate to contact us to organize a visit. The location and the surroundings with unobstructed views of the Serra de Tramuntana will delight you.