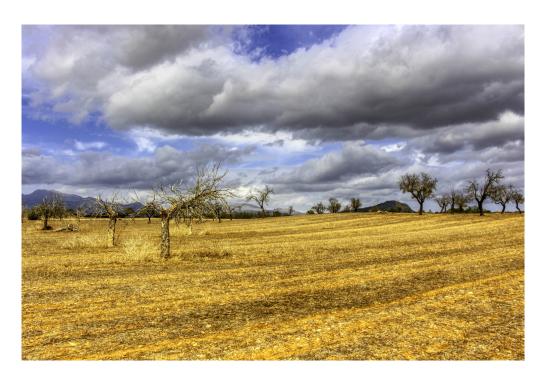

#### A first impression

This plot, which is located in a very quiet area near Costitx, in the municipality of Inca, offers a fantastic opportunity to realize the dream of a finca.

It is a rectangular plot in a corner location, situated on general rustic ground and covers an area of just over 50,000 m². There is the possibility of building a house and a pool. Currently we find on the property a small tool shed with a porch of about 100 m². There are some almond trees growing on the plot and it is fully fenced with a wire fence. Part of the plot is on a slope, very quiet, and a house could be built there thanks to the large plot size.

Do not hesitate to contact us to organize a visit. The location and the surroundings with unobstructed views of the Serra de Tramuntana will delight you.