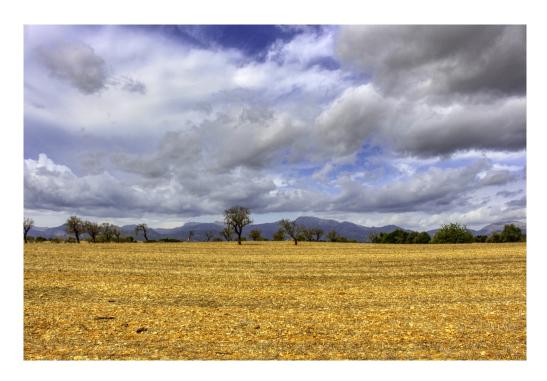

#### A first impression

This plot, which is located in a very quiet area near Costitx, in the municipality of Inca, offers a fantastic opportunity to realize the dream of a finca.

It is a rectangular plot in a corner location, situated on general rustic ground and covers an area of just over 50,000 m². There is the possibility of building a house and a pool. Currently we find on the property a small tool shed with a porch of about 100 m². There are some almond trees growing on the plot and it is fully fenced with a wire fence. Part of the plot is on a slope, very quiet, and a house could be built there thanks to the large plot size.

Do not hesitate to contact us to organize a visit. The location and the surroundings with unobstructed views of the Serra de Tramuntana will delight you.