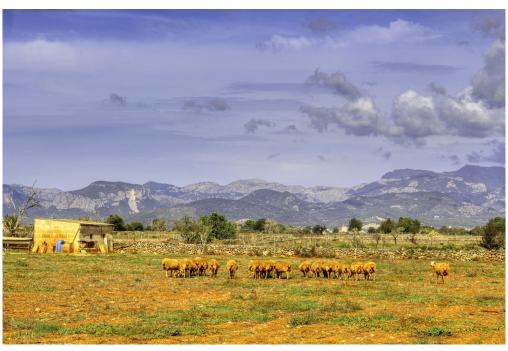

#### A first impression

For sale this fantastic property in very quiet area near Costitx, located in the municipality of Inca.

It is a finca located in General Rustic Land with an area of 2 cuarteradas, about 14.206 square meters, with the possibility of building a house and swimming pool. At the moment it has a farmhouse of about 50 square metres. At the back of the finca there are 4 big carob trees, the finca is almost totally enclosed with dry stone walls, which need some repairing.

Do not hesitate to contact us to arrange a visit, appreciate the location and the surroundings with unobstructed views of the Serra de Tramuntana.