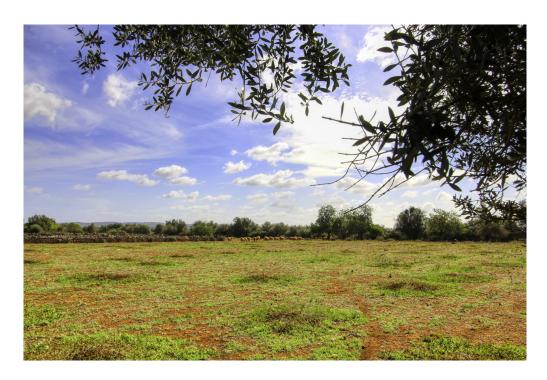

#### A first impression

For sale this fantastic property in very quiet area near Costitx, located in the municipality of Inca.

It is a finca located in General Rustic Land with an area of 2 cuarteradas, about 14.206 square meters, with the possibility of building a house and swimming pool. At the moment it has a farmhouse of about 50 square metres. At the back of the finca there are 4 big carob trees, the finca is almost totally enclosed with dry stone walls, which need some repairing.

Do not hesitate to contact us to arrange a visit, appreciate the location and the surroundings with unobstructed views of the Serra de Tramuntana.