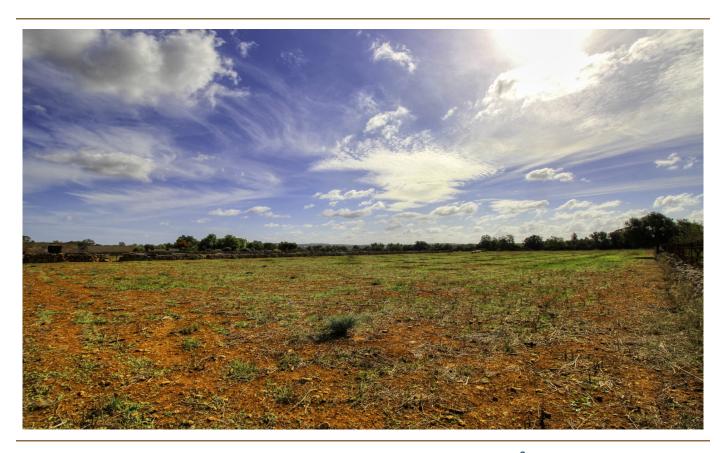

#### A first impression

For sale this fantastic property in very quiet area near Costitx, located in the municipality of Inca.

It is a finca located in General Rustic Land with an area of 2 cuarteradas, about 14.206 square meters, with the possibility of building a house and swimming pool. At the moment it has a farmhouse of about 50 square metres. At the back of the finca there are 4 big carob trees, the finca is almost totally enclosed with dry stone walls, which need some repairing.

Do not hesitate to contact us to arrange a visit, appreciate the location and the surroundings with unobstructed views of the Serra de Tramuntana.