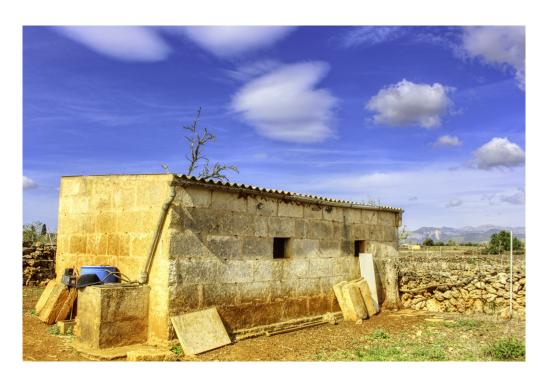

#### A first impression

For sale this fantastic property in very quiet area near Costitx, located in the municipality of Inca.

It is a finca located in General Rustic Land with an area of 2 cuarteradas, about 14.206 square meters, with the possibility of building a house and swimming pool. At the moment it has a farmhouse of about 50 square metres. At the back of the finca there are 4 big carob trees, the finca is almost totally enclosed with dry stone walls, which need some repairing.