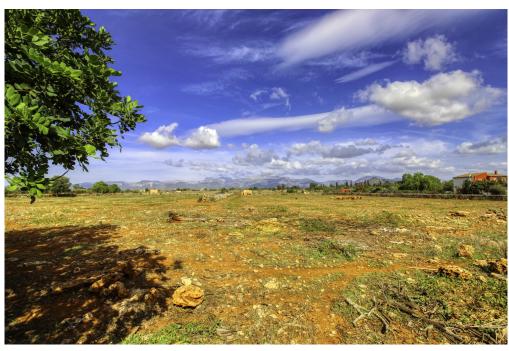

#### A first impression

For sale this fantastic property in very quiet area near Costitx, located in the municipality of Inca.

It is a finca located in General Rustic Land with an area of 2 cuarteradas, about 14.206 square meters, with the possibility of building a house and swimming pool. At the moment it has a farmhouse of about 50 square metres. At the back of the finca there are 4 big carob trees, the finca is almost totally enclosed with dry stone walls, which need some repairing.

Do not hesitate to contact us to arrange a visit, appreciate the location and the surroundings with unobstructed views of the Serra de Tramuntana.