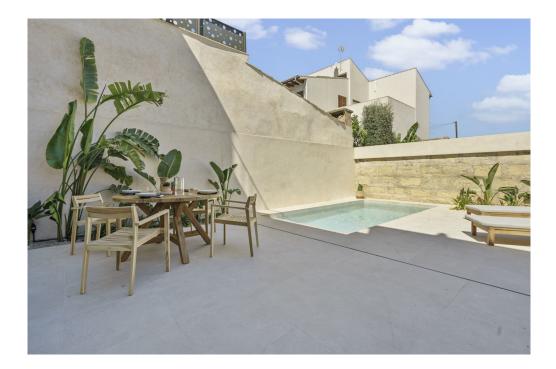

Upon entering, you are greeted by an inviting entrance hall, from which you enter the spacious open-plan living and dining area. The fully equipped, open kitchen and a guest WC complete the first floor. A cozy terrace and the private swimming pool of approx. 12.5 m<sup>2</sup> offer ideal conditions for relaxing days with family and friends.