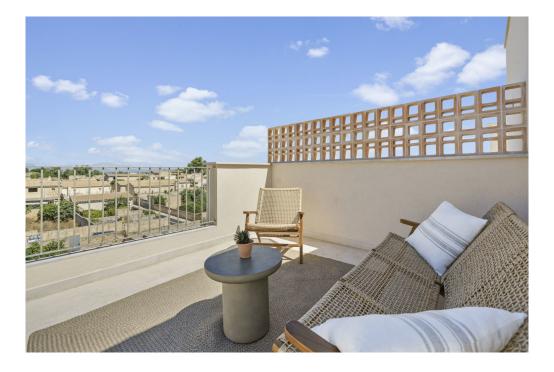

Upon entering, you are greeted by an inviting entrance hall, from which you enter the spacious open-plan living and dining area. The fully equipped, open kitchen and a guest WC complete the first floor. A cozy terrace and the private swimming pool of approx. 12.5 m<sup>2</sup> offer ideal conditions for relaxing days with family and friends.

The upper floor houses three stylishly furnished bedrooms, including a master bedroom with an elegant en suite bathroom. A further bathroom completes the upper floor. A special highlight is the spacious roof terrace with a wonderful view of the Tramuntana mountains and idyllic Artá on the other side.