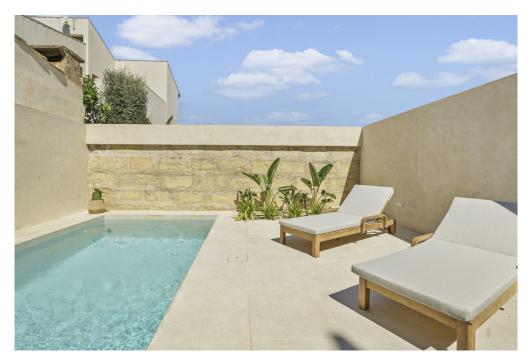

Upon entering, you are greeted by an inviting entrance hall, from which you enter the spacious open-plan living and dining area. The fully equipped, open kitchen and a guest WC complete the first floor. A cozy terrace and the private swimming pool of approx. 12.5 m<sup>2</sup> offer ideal conditions for relaxing days with family and friends.