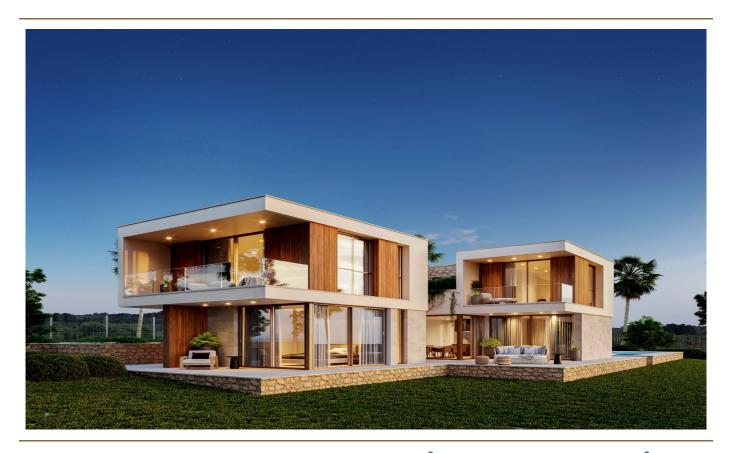

# The property

### A first impression

This luxurious villa is situated on a plot of approx. 2005 m² and offers a living space of approx. 237 m². The house has a total of 5 rooms, including 4 bedrooms and 3 bathrooms. The property is projected and impresses with its high-quality furnishings and modern design.

The elevated position of the villa offers breathtaking views of the bay of Palma. The modern design is complemented by rustic elements such as a stone façade. On 2 floors, the house offers plenty of space and the bright rooms create a friendly atmosphere. The garden is equipped with an automatic irrigation system and invites you to linger outdoors. Overall, this property represents a unique living concept that harmoniously combines luxury and comfort. The high-quality fittings and the idyllic location make this villa an ideal place to live for discerning buyers looking for an exclusive home.