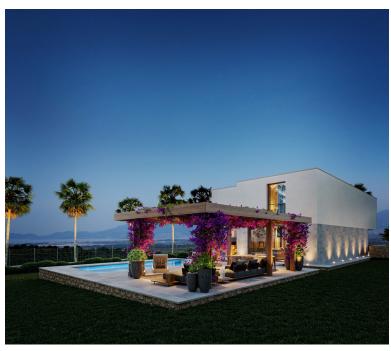

# The property

The villa is heated and cooled by a geothermal heat pump and supported by photovoltaic panels. Underfloor heating provides pleasant warmth throughout the house. An automatic cleaning system keeps the swimming pool clean at all times and the home automation system makes it possible to conveniently control various functions. Air conditioning is also available.

### Details of amenities

- Kitchen from Scavolini, Box Life
- Geothermal heat pump
- Photovoltaic panels
- Underfloor heating
- Air conditioning: BIBLOC aerothermal system from the DAIKIN brand
- Flooring: Zarci gray natural stone flooring in 60 x 60 cm format, in the wet and bathroom areas tiles made of ceramic imitation black Marquina marble, wooden parquet flooring natural oak color, terraces made of natural stone Griz Zarci 30x60 cm
- Pool area: ULTRASHIELD ANTIQUE smooth surface
- Swimming pool: NET "N" CLEAN automatic cleaning system, complete ASTRAL brand filtration equipment, IDEGIS brand automatic electrolysis disinfection and LED interior lighting