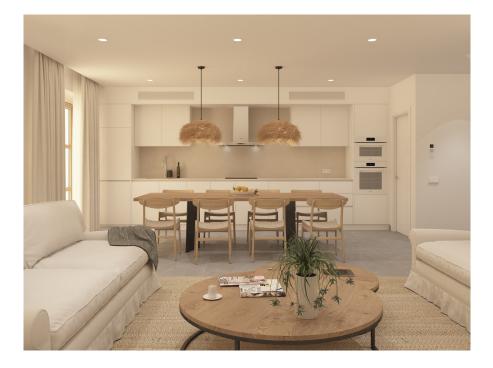

### A first impression

Immerse yourself in the natural beauty of the island with our exclusive offer of a townhouse with garden, where traditional Mallorcan architecture is combined with modern comfort. The house has three bedrooms, two bathrooms, a spacious living room with open-plan kitchen and access to a large garden as well as a garage. It has air conditioning, a fitted kitchen, fitted wardrobes in the bedrooms and a garage. These townhouses perfectly combine local tradition with modern comfort and offer a comfortable and authentic lifestyle. With thoughtful details and beautiful views, these townhouses offer a unique opportunity to live in a picturesque setting. Completion expected by the end of 2025 For more information, please contact us.

### Details of amenities

- Air conditioning
- garden
- garage