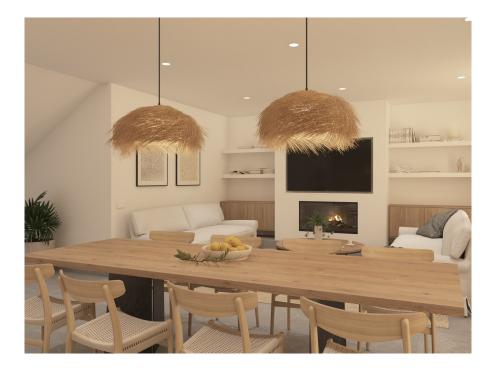

### A first impression

Immerse yourself in the natural beauty of the island with our exclusive offer of a townhouse with garden, where traditional Mallorcan architecture is combined with modern comfort. The house has three bedrooms, two bathrooms, a spacious living room with open-plan kitchen and access to a large garden as well as a garage. It has air conditioning, a fitted kitchen, fitted wardrobes in the bedrooms and a garage. These townhouses perfectly combine local tradition with modern comfort and offer a comfortable and authentic lifestyle. With thoughtful details and beautiful views, these townhouses offer a unique opportunity to live in a picturesque setting. Completion expected by the end of 2025 For more information, please contact us.

### Details of amenities

- Air conditioning
- garden
- garage