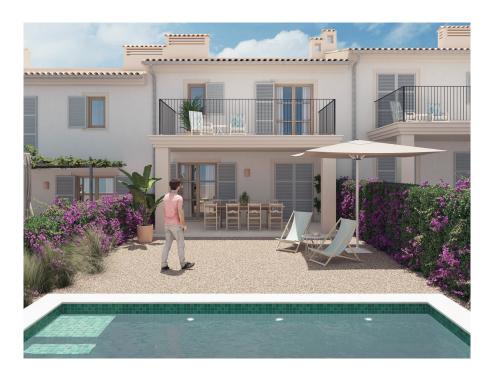

### A first impression

Immerse yourself in the natural beauty of the island with our exclusive offer of a townhouse with pool, where traditional Mallorcan architecture is combined with modern comfort. The house has three bedrooms, two bathrooms, a large living room with openplan kitchen and access to a large garden with pool, as well as a garage. Features include air conditioning, a fitted kitchen, fitted wardrobes in the bedrooms and high-quality bathroom furniture

### Details of amenities

- Air conditioning
- terrace
- pool
- garden