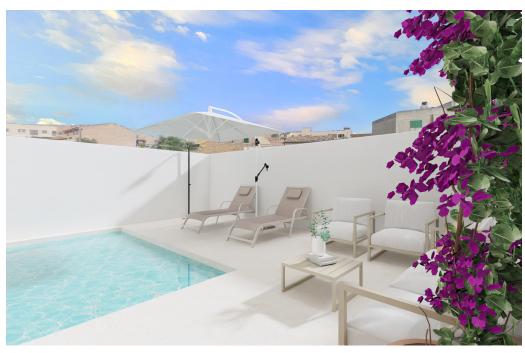

#### A first impression

Great opportunity! Magnificent newly built, semi-detached house with pool in the residential area of Marratxí, Portol. Its convenient location allows quick and easy access to all necessary services. The city of Palma and the international airport are only 15 minutes away by car. The project foresees a house of approx. 148m2 distributed over two comfortable floors. On the ground floor is the living room with kitchen-dining room sharing a large open space with exit to the patio with pool and solarium area and a guest toilet. The garage with machine rooms is on the same level. On the upper floor there are two bedrooms, a complete bathroom and a large master bedroom with en-suite bathroom and dressing room. From here you can enjoy views to the pool and the village. Furthermore the house has air conditioning hot/cold, high ceilings, lots of natural light thanks to large windows and a storage room. This wonderful property lacks nothing to offer its owners a comfortable and relaxing lifestyle. For more information please contact us.