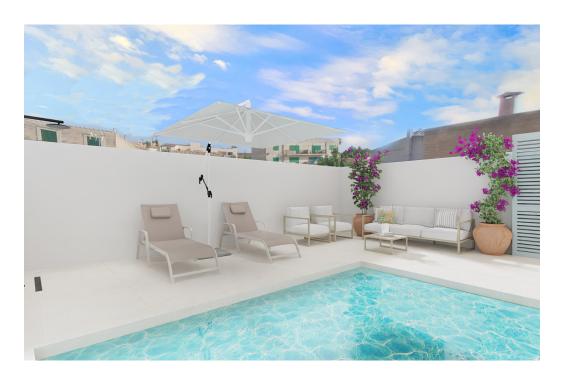

#### A first impression

Great opportunity! Magnificent newly built, semi-detached house with pool in the residential area of Marratxí, Portol. Its convenient location allows quick and easy access to all necessary services. The city of Palma and the international airport are only 15 minutes away by car. The project foresees a house of approx. 148m2 distributed over two comfortable floors. On the ground floor is the living room with kitchen-dining room sharing a large open space with exit to the patio with pool and solarium area and a guest toilet. The garage with machine rooms is on the same level. On the upper floor there are two bedrooms, a complete bathroom and a large master bedroom with en-suite bathroom and dressing room. From here you can enjoy views to the pool and the village. Furthermore the house has air conditioning hot/cold, high ceilings, lots of natural light thanks to large windows and a storage room. This wonderful property lacks nothing to offer its owners a comfortable and relaxing lifestyle. For more information please contact us.