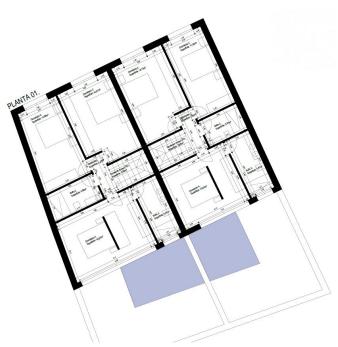

#### A first impression

Great opportunity! Magnificent newly built, semi-detached house with pool in the residential area of Marratxí, Portol. Its convenient location allows quick and easy access to all necessary services. The city of Palma and the international airport are only 15 minutes away by car. The project foresees a house of approx. 148m2 distributed over two comfortable floors. On the ground floor is the living room with kitchen-dining room sharing a large open space with exit to the patio with pool and solarium area and a guest toilet. The garage with machine rooms is on the same level. On the upper floor there are two bedrooms, a complete bathroom and a large master bedroom with en-suite bathroom and dressing room. From here you can enjoy views to the pool and the village. Furthermore the house has air conditioning hot/cold, high ceilings, lots of natural light thanks to large windows and a storage room. This wonderful property lacks nothing to offer its owners a comfortable and relaxing lifestyle. For more information please contact us.