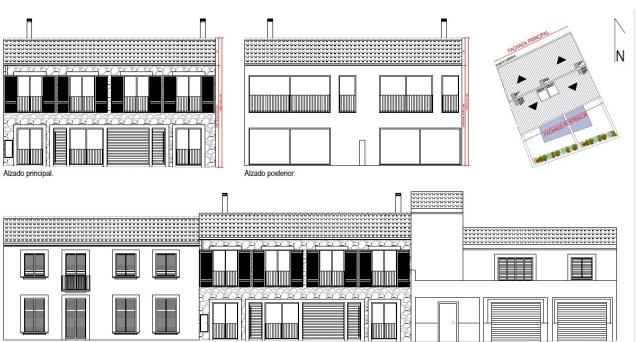

#### A first impression

Great opportunity! Magnificent newly built, semi-detached house with pool in the residential area of Marratxí, Portol. Its convenient location allows quick and easy access to all necessary services. The city of Palma and the international airport are only 15 minutes away by car. The project foresees a house of approx. 148m2 distributed over two comfortable floors. On the ground floor is the living room with kitchen-dining room sharing a large open space with exit to the patio with pool and solarium area and a guest toilet. The garage with machine rooms is on the same level. On the upper floor there are two bedrooms, a complete bathroom and a large master bedroom with en-suite bathroom and dressing room. From here you can enjoy views to the pool and the village. Furthermore the house has air conditioning hot/cold, high ceilings, lots of natural light thanks to large windows and a storage room. This wonderful property lacks nothing to offer its owners a comfortable and relaxing lifestyle. For more information please contact us.