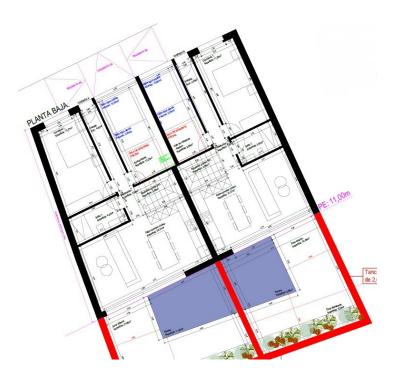

#### A first impression

Great opportunity! Magnificent newly built, semi-detached house with pool in the residential area of Marratxí, Portol. Its convenient location allows quick and easy access to all necessary services. The city of Palma and the international airport are only 15 minutes away by car. The project foresees a house of approx. 148m2 distributed over two comfortable floors. On the ground floor is the living room with kitchen-dining room sharing a large open space with exit to the patio with pool and solarium area and a guest toilet. The garage with machine rooms is on the same level. On the upper floor there are two bedrooms, a complete bathroom and a large master bedroom with en-suite bathroom and dressing room. From here you can enjoy views to the pool and the village. Furthermore the house has air conditioning hot/cold, high ceilings, lots of natural light thanks to large windows and a storage room. This wonderful property lacks nothing to offer its owners a comfortable and relaxing lifestyle. For more information please contact us.