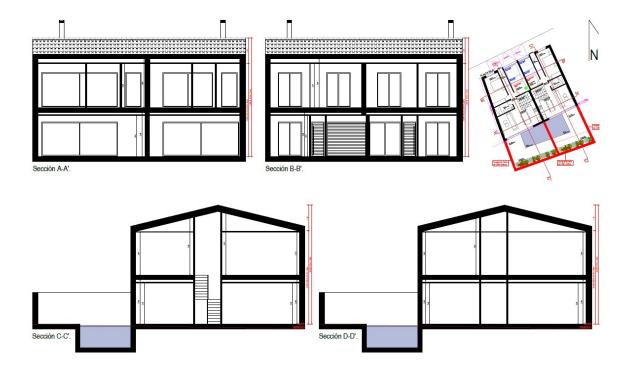

#### A first impression

Great opportunity! Magnificent newly built, semi-detached house with pool in the residential area of Marratxí, Portol. Its convenient location allows quick and easy access to all necessary services. The city of Palma and the international airport are only 15 minutes away by car. The project foresees a house of approx. 148m2 distributed over two comfortable floors. On the ground floor is the living room with kitchen-dining room sharing a large open space with exit to the patio with pool and solarium area and a guest toilet. The garage with machine rooms is on the same level. On the upper floor there are two bedrooms, a complete bathroom and a large master bedroom with en-suite bathroom and dressing room. From here you can enjoy views to the pool and the village. Furthermore the house has air conditioning hot/cold, high ceilings, lots of natural light thanks to large windows and a storage room. This wonderful property lacks nothing to offer its owners a comfortable and relaxing lifestyle. For more information please contact us.