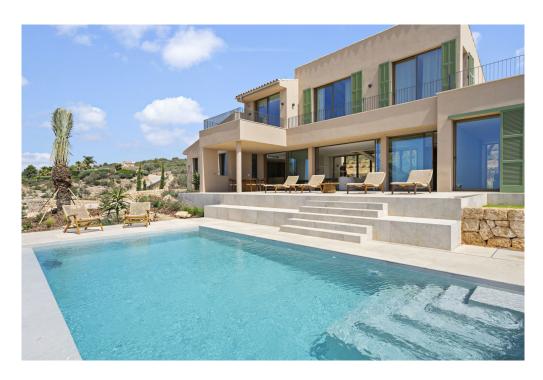

### A first impression

Magnificent house on a plot of about 7,200 m², just 8 minutes from Santa Maria del Camí. This modern and minimalist design house with high quality finishes will not leave anyone indifferent. Distributed on three levels and located on an elevated plot, it offers unobstructed and unique views of the Mediterranean landscape, the center of Mallorca and even the sea.

The house offers plenty of space, with a constructed area of approx. 464 m² and has a living-dining room with access to the outdoor area with garden and a fabulous pool, a kitchen, 4 bedrooms with en-suite bathrooms as well as a pantry and an office. Upstairs is the master bedroom with luxurious bathroom, dressing room and 2 terraces. In the basement there is also a spacious area that can be used as a private spa area with gym, sauna or Turkish bath.