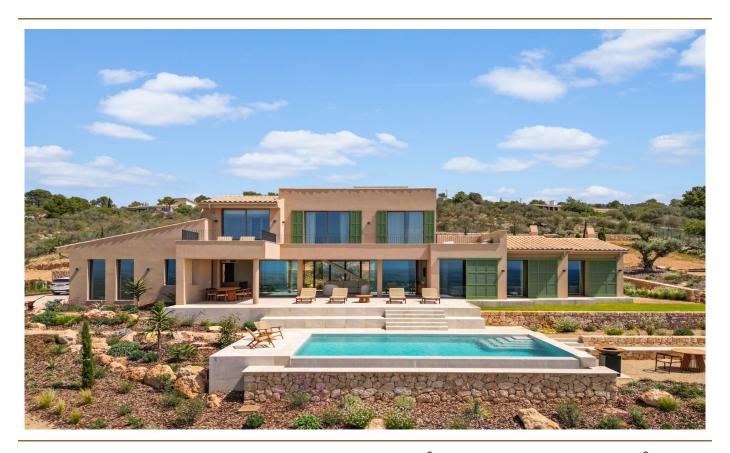

### A first impression

Magnificent house on a plot of about 7,200 m², just 8 minutes from Santa Maria del Camí. This modern and minimalist design house with high quality finishes will not leave anyone indifferent. Distributed on three levels and located on an elevated plot, it offers unobstructed and unique views of the Mediterranean landscape, the center of Mallorca and even the sea.

The house offers plenty of space, with a constructed area of approx. 464 m² and has a living-dining room with access to the outdoor area with garden and a fabulous pool, a kitchen, 4 bedrooms with en-suite bathrooms as well as a pantry and an office. Upstairs is the master bedroom with luxurious bathroom, dressing room and 2 terraces. In the basement there is also a spacious area that can be used as a private spa area with gym, sauna or Turkish bath.