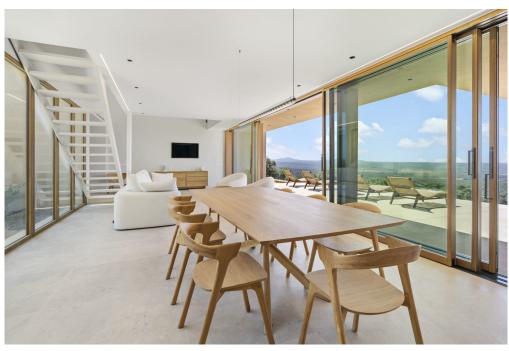

The house offers plenty of space, with a constructed area of approx. 464 m² and has a living-dining room with access to the outdoor area with garden and a fabulous pool, a kitchen, 4 bedrooms with en-suite bathrooms as well as a pantry and an office. Upstairs is the master bedroom with luxurious bathroom, dressing room and 2 terraces. In the basement there is also a spacious area that can be used as a private spa area with gym, sauna or Turkish bath.

As extras the house includes: underfloor heating, air conditioning, high quality kitchen appliances, natural stone floors, double glazing, rainwater tank.