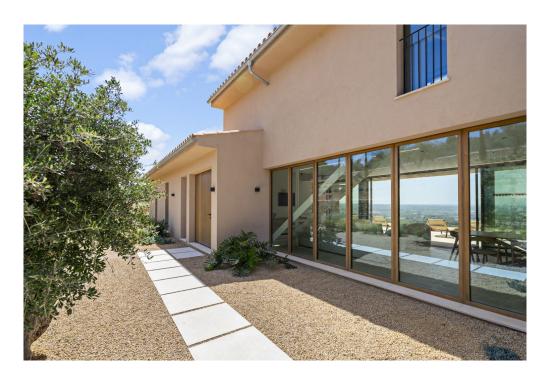

### A first impression

Magnificent house on a plot of about 7,200 m², just 8 minutes from Santa Maria del Camí. This modern and minimalist design house with high quality finishes will not leave anyone indifferent. Distributed on three levels and located on an elevated plot, it offers unobstructed and unique views of the Mediterranean landscape, the center of Mallorca and even the sea.

The house offers plenty of space, with a constructed area of approx. 464 m² and has a living-dining room with access to the outdoor area with garden and a fabulous pool, a kitchen, 4 bedrooms with en-suite bathrooms as well as a pantry and an office. Upstairs is the master bedroom with luxurious bathroom, dressing room and 2 terraces. In the basement there is also a spacious area that can be used as a private spa area with gym, sauna or Turkish bath.