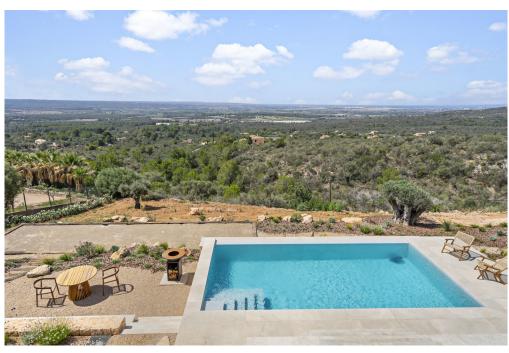

### A first impression

Magnificent house on a plot of about 7,200 m², just 8 minutes from Santa Maria del Camí. This modern and minimalist design house with high quality finishes will not leave anyone indifferent. Distributed on three levels and located on an elevated plot, it offers unobstructed and unique views of the Mediterranean landscape, the center of Mallorca and even the sea.

The house offers plenty of space, with a constructed area of approx. 464 m² and has a living-dining room with access to the outdoor area with garden and a fabulous pool, a kitchen, 4 bedrooms with en-suite bathrooms as well as a pantry and an office. Upstairs is the master bedroom with luxurious bathroom, dressing room and 2 terraces. In the basement there is also a spacious area that can be used as a private spa area with gym, sauna or Turkish bath.

### Details of amenities

- Modern fitted kitchen with open design
- Noble stone floor
- Air conditioning
- Spacious terrace
- Sauna
- Pool
- Basement
- Underfloor heating
- Air/water heat pump