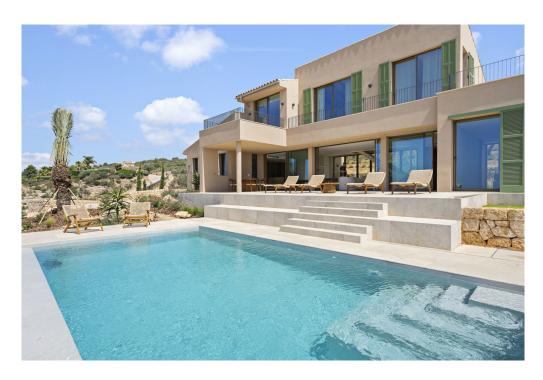

### A first impression

Magnificent house on a plot of about 7,200 m², just 8 minutes from Santa Maria del Camí. This modern and minimalist design house with high quality finishes will not leave anyone indifferent. Distributed on three levels and located on an elevated plot, it offers unobstructed and unique views of the Mediterranean landscape, the center of Mallorca and even the sea.

The house offers plenty of space, with a constructed area of approx. 464 m² and has a living-dining room with access to the outdoor area with garden and a fabulous pool, a kitchen, 4 bedrooms with en-suite bathrooms as well as a pantry and an office. Upstairs is the master bedroom with luxurious bathroom, dressing room and 2 terraces. In the basement there is also a spacious area that can be used as a private spa area with gym, sauna or Turkish bath.

As extras the house includes: underfloor heating, air conditioning, high quality kitchen appliances, natural stone floors, double glazing, rainwater tank.