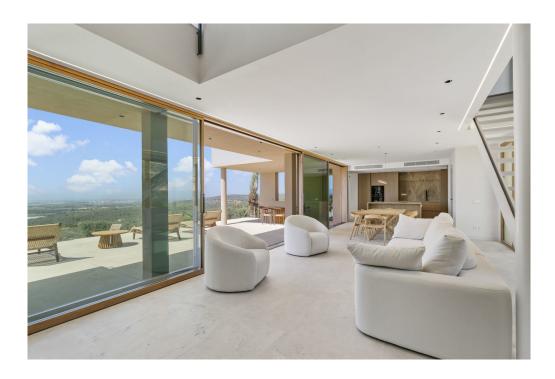

### A first impression

Magnificent house on a plot of about 7,200 m², just 8 minutes from Santa Maria del Camí. This modern and minimalist design house with high quality finishes will not leave anyone indifferent. Distributed on three levels and located on an elevated plot, it offers unobstructed and unique views of the Mediterranean landscape, the center of Mallorca and even the sea.

The house offers plenty of space, with a constructed area of approx. 464 m² and has a living-dining room with access to the outdoor area with garden and a fabulous pool, a kitchen, 4 bedrooms with en-suite bathrooms as well as a pantry and an office. Upstairs is the master bedroom with luxurious bathroom, dressing room and 2 terraces. In the basement there is also a spacious area that can be used as a private spa area with gym, sauna or Turkish bath.