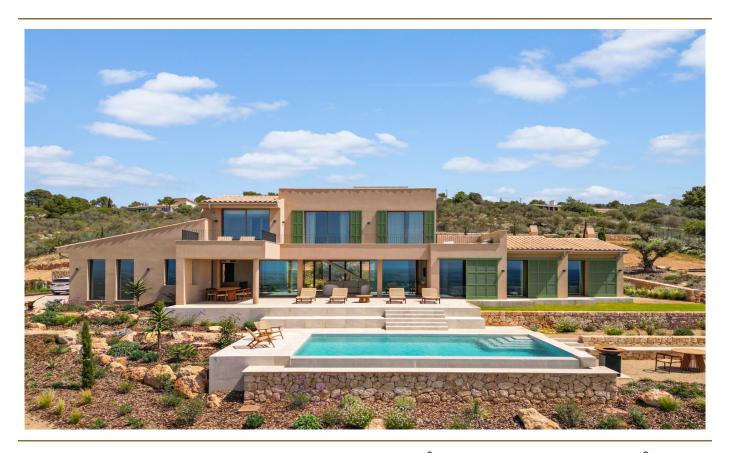

### A first impression

Magnificent house on a plot of about 7,200 m², just 8 minutes from Santa Maria del Camí. This modern and minimalist design house with high quality finishes will not leave anyone indifferent. Distributed on three levels and located on an elevated plot, it offers unobstructed and unique views of the Mediterranean landscape, the center of Mallorca and even the sea.

The house offers plenty of space, with a constructed area of approx. 464 m² and has a living-dining room with access to the outdoor area with garden and a fabulous pool, a kitchen, 4 bedrooms with en-suite bathrooms as well as a pantry and an office. Upstairs is the master bedroom with luxurious bathroom, dressing room and 2 terraces. In the basement there is also a spacious area that can be used as a private spa area with gym, sauna or Turkish bath.

As extras the house includes: underfloor heating, air conditioning, high quality kitchen appliances, natural stone floors, double glazing, rainwater tank.