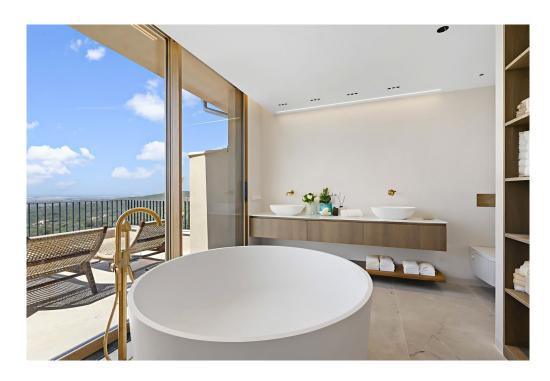

The house offers plenty of space, with a constructed area of approx. 464 m² and has a living-dining room with access to the outdoor area with garden and a fabulous pool, a kitchen, 4 bedrooms with en-suite bathrooms as well as a pantry and an office. Upstairs is the master bedroom with luxurious bathroom, dressing room and 2 terraces. In the basement there is also a spacious area that can be used as a private spa area with gym, sauna or Turkish bath.