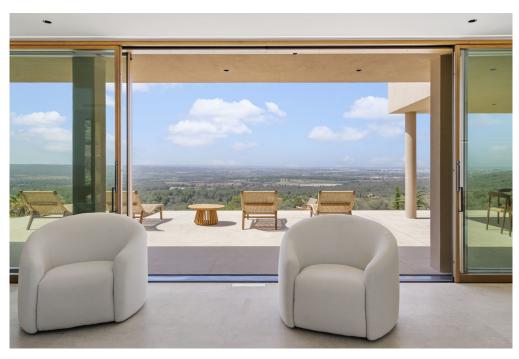

### A first impression

Magnificent house on a plot of about 7,200 m², just 8 minutes from Santa Maria del Camí. This modern and minimalist design house with high quality finishes will not leave anyone indifferent. Distributed on three levels and located on an elevated plot, it offers unobstructed and unique views of the Mediterranean landscape, the center of Mallorca and even the sea.

The house offers plenty of space, with a constructed area of approx. 464 m² and has a living-dining room with access to the outdoor area with garden and a fabulous pool, a kitchen, 4 bedrooms with en-suite bathrooms as well as a pantry and an office. Upstairs is the master bedroom with luxurious bathroom, dressing room and 2 terraces. In the basement there is also a spacious area that can be used as a private spa area with gym, sauna or Turkish bath.