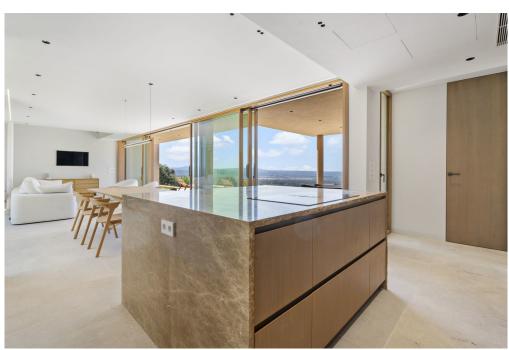

### A first impression

Magnificent house on a plot of about 7,200 m², just 8 minutes from Santa Maria del Camí. This modern and minimalist design house with high quality finishes will not leave anyone indifferent. Distributed on three levels and located on an elevated plot, it offers unobstructed and unique views of the Mediterranean landscape, the center of Mallorca and even the sea.

The house offers plenty of space, with a constructed area of approx. 464 m² and has a living-dining room with access to the outdoor area with garden and a fabulous pool, a kitchen, 4 bedrooms with en-suite bathrooms as well as a pantry and an office. Upstairs is the master bedroom with luxurious bathroom, dressing room and 2 terraces. In the basement there is also a spacious area that can be used as a private spa area with gym, sauna or Turkish bath.

As extras the house includes: underfloor heating, air conditioning, high quality kitchen appliances, natural stone floors, double glazing, rainwater tank.

### Details of amenities

- Modern fitted kitchen with open design
- Noble stone floor
- Air conditioning
- Spacious terrace
- Sauna
- Pool
- Basement
- Underfloor heating
- Air/water heat pump