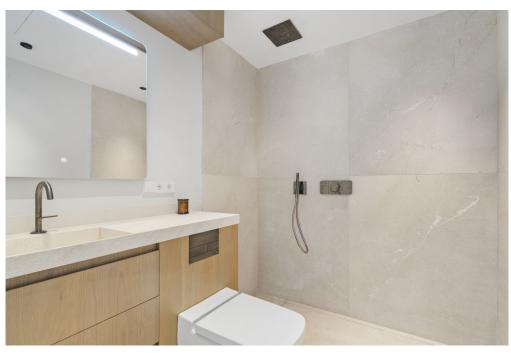

### A first impression

Magnificent house on a plot of about 7,200 m², just 8 minutes from Santa Maria del Camí. This modern and minimalist design house with high quality finishes will not leave anyone indifferent. Distributed on three levels and located on an elevated plot, it offers unobstructed and unique views of the Mediterranean landscape, the center of Mallorca and even the sea.

The house offers plenty of space, with a constructed area of approx. 464 m² and has a living-dining room with access to the outdoor area with garden and a fabulous pool, a kitchen, 4 bedrooms with en-suite bathrooms as well as a pantry and an office. Upstairs is the master bedroom with luxurious bathroom, dressing room and 2 terraces. In the basement there is also a spacious area that can be used as a private spa area with gym, sauna or Turkish bath.

### Details of amenities

- Modern fitted kitchen with open design
- Noble stone floor
- Air conditioning
- Spacious terrace
- Sauna
- Pool
- Basement
- Underfloor heating
- Air/water heat pump