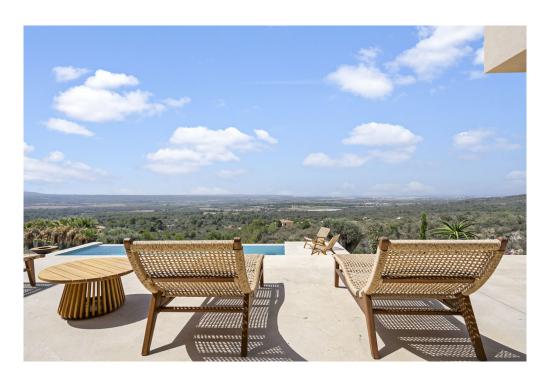

### A first impression

Magnificent house on a plot of about 7,200 m², just 8 minutes from Santa Maria del Camí. This modern and minimalist design house with high quality finishes will not leave anyone indifferent. Distributed on three levels and located on an elevated plot, it offers unobstructed and unique views of the Mediterranean landscape, the center of Mallorca and even the sea.

The house offers plenty of space, with a constructed area of approx. 464 m² and has a living-dining room with access to the outdoor area with garden and a fabulous pool, a kitchen, 4 bedrooms with en-suite bathrooms as well as a pantry and an office. Upstairs is the master bedroom with luxurious bathroom, dressing room and 2 terraces. In the basement there is also a spacious area that can be used as a private spa area with gym, sauna or Turkish bath.