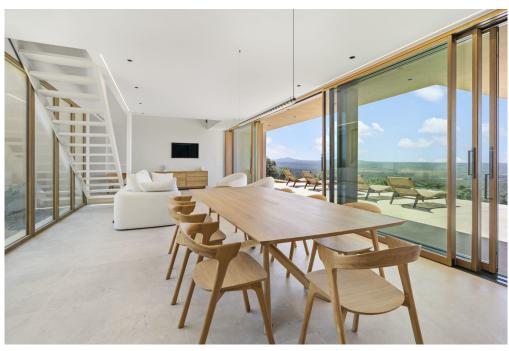

### A first impression

Magnificent house on a plot of about 7,200 m², just 8 minutes from Santa Maria del Camí. This modern and minimalist design house with high quality finishes will not leave anyone indifferent. Distributed on three levels and located on an elevated plot, it offers unobstructed and unique views of the Mediterranean landscape, the center of Mallorca and even the sea.

The house offers plenty of space, with a constructed area of approx. 464 m² and has a living-dining room with access to the outdoor area with garden and a fabulous pool, a kitchen, 4 bedrooms with en-suite bathrooms as well as a pantry and an office. Upstairs is the master bedroom with luxurious bathroom, dressing room and 2 terraces. In the basement there is also a spacious area that can be used as a private spa area with gym, sauna or Turkish bath.

As extras the house includes: underfloor heating, air conditioning, high quality kitchen appliances, natural stone floors, double glazing, rainwater tank.