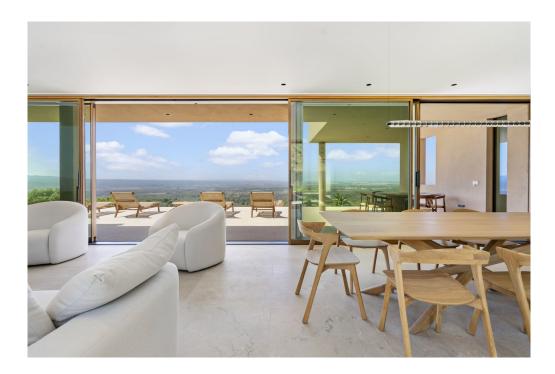

### A first impression

Magnificent house on a plot of about 7,200 m², just 8 minutes from Santa Maria del Camí. This modern and minimalist design house with high quality finishes will not leave anyone indifferent. Distributed on three levels and located on an elevated plot, it offers unobstructed and unique views of the Mediterranean landscape, the center of Mallorca and even the sea.

The house offers plenty of space, with a constructed area of approx. 464 m² and has a living-dining room with access to the outdoor area with garden and a fabulous pool, a kitchen, 4 bedrooms with en-suite bathrooms as well as a pantry and an office. Upstairs is the master bedroom with luxurious bathroom, dressing room and 2 terraces. In the basement there is also a spacious area that can be used as a private spa area with gym, sauna or Turkish bath.