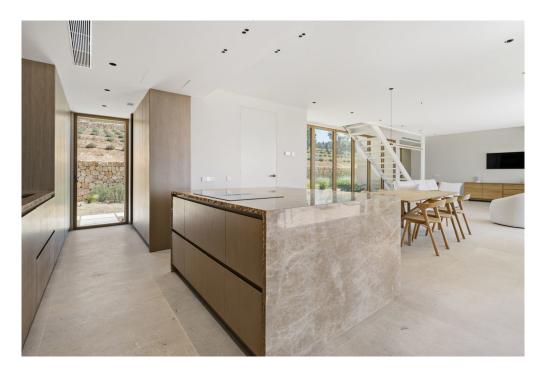

The house offers plenty of space, with a constructed area of approx. 464 m² and has a living-dining room with access to the outdoor area with garden and a fabulous pool, a kitchen, 4 bedrooms with en-suite bathrooms as well as a pantry and an office. Upstairs is the master bedroom with luxurious bathroom, dressing room and 2 terraces. In the basement there is also a spacious area that can be used as a private spa area with gym, sauna or Turkish bath.

As extras the house includes: underfloor heating, air conditioning, high quality kitchen appliances, natural stone floors, double glazing, rainwater tank.

### Details of amenities

- Modern fitted kitchen with open design
- Noble stone floor
- Air conditioning
- Spacious terrace
- Sauna
- Pool
- Basement
- Underfloor heating
- Air/water heat pump