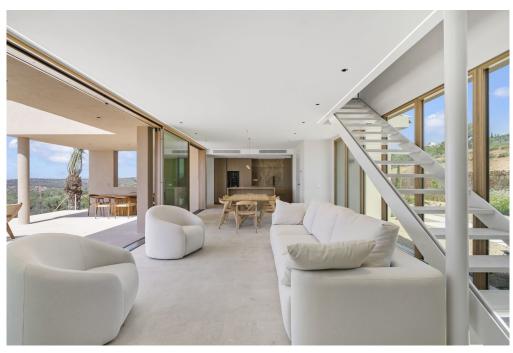

### A first impression

Magnificent house on a plot of about 7,200 m², just 8 minutes from Santa Maria del Camí. This modern and minimalist design house with high quality finishes will not leave anyone indifferent. Distributed on three levels and located on an elevated plot, it offers unobstructed and unique views of the Mediterranean landscape, the center of Mallorca and even the sea.

The house offers plenty of space, with a constructed area of approx. 464 m² and has a living-dining room with access to the outdoor area with garden and a fabulous pool, a kitchen, 4 bedrooms with en-suite bathrooms as well as a pantry and an office. Upstairs is the master bedroom with luxurious bathroom, dressing room and 2 terraces. In the basement there is also a spacious area that can be used as a private spa area with gym, sauna or Turkish bath.