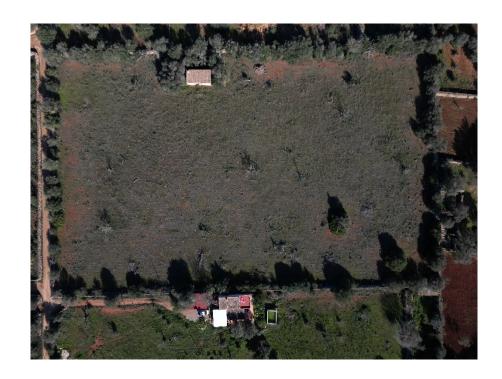

### A first impression

Located in the heart of picturesque Sencelles, this remarkable 14,200 m² plot offers an exclusive opportunity for those wishing to build their private retreat in a tranquil location. Offering mesmerizing views of the majestic Tramuntana mountains, this plot is the ideal base for realizing your architectural vision.

With its generous size, the plot offers plenty of creative freedom to build your own dream home. The tranquil, rural ambience allows future residents to immerse themselves in the serenity of the Mallorcan countryside. A building permit has already been granted, which makes the plot even more attractive and allows construction to begin quickly so that the project can be realized without delay.