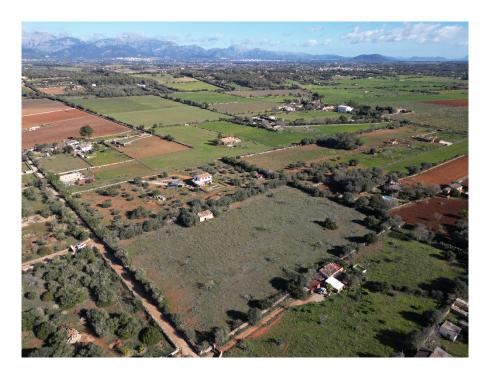

### A first impression

Located in the heart of picturesque Sencelles, this remarkable 14,200 m² plot offers an exclusive opportunity for those wishing to build their private retreat in a tranquil location. Offering mesmerizing views of the majestic Tramuntana mountains, this plot is the ideal base for realizing your architectural vision.

With its generous size, the plot offers plenty of creative freedom to build your own dream home. The tranquil, rural ambience allows future residents to immerse themselves in the serenity of the Mallorcan countryside. A building permit has already been granted, which makes the plot even more attractive and allows construction to begin quickly so that the project can be realized without delay.

At the same time, Sencelles, with its authentic charm and relaxed atmosphere, blends seamlessly into this exceptional property. The village with its cobbled streets and traditional architecture offers a tranquil and welcoming retreat. Despite its rustic setting, Sencelles is in close proximity to modern amenities, local restaurants and markets with the best regional produce.