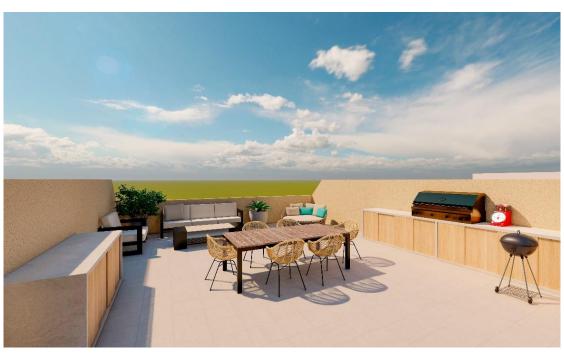

#### A first impression

Newly built flat in Consell. First floor with lift. Completion is scheduled for the beginning of 2024, so you will soon be able to move into a high quality property. The living area is approx. 108 m² and the terrace 16 m². The flat has a total of three bedrooms and two bathrooms, including the master bedroom with dressing room and en-suite bathroom, as well as an open plan kitchen and living-dining room. There is the possibility to purchase a parking space with or without storage room. The flats are already in the final phase of completion, so they can be viewed at any time.