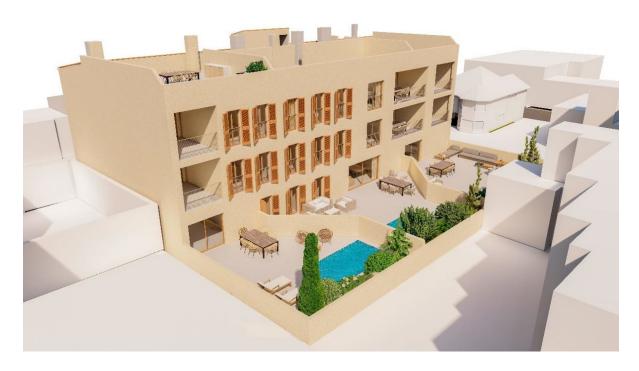

#### A first impression

Newly built flat in Consell. First floor with lift. Completion is scheduled for the beginning of 2024, so you will soon be able to move into a high quality property. The living area is approx. 108 m² and the terrace 16 m². The flat has a total of three bedrooms and two bathrooms, including the master bedroom with dressing room and en-suite bathroom, as well as an open plan kitchen and living-dining room. There is the possibility to purchase a parking space with or without storage room. The flats are already in the final phase of completion, so they can be viewed at any time.