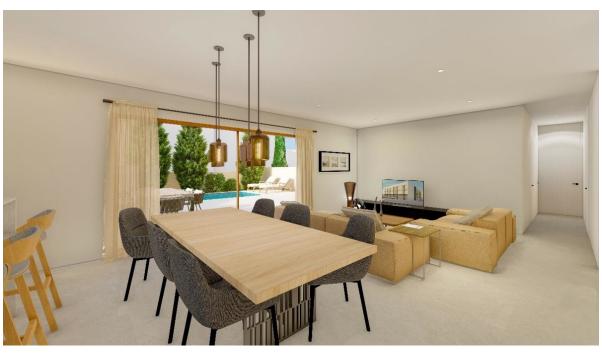

#### A first impression

Newly built flat in Consell. First floor with lift. Completion is scheduled for the beginning of 2024, so you will soon be able to move into a high quality property. The living area is approx. 108 m² and the terrace 16 m². The flat has a total of three bedrooms and two bathrooms, including the master bedroom with dressing room and en-suite bathroom, as well as an open plan kitchen and living-dining room. There is the possibility to purchase a parking space with or without storage room. The flats are already in the final phase of completion, so they can be viewed at any time.