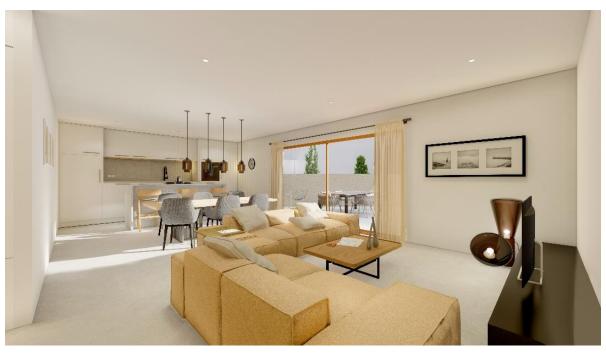

#### A first impression

Newly built flat in Consell. First floor with lift. Completion is scheduled for the beginning of 2024, so you will soon be able to move into a high quality property. The living area is approx. 108 m² and the terrace 16 m². The flat has a total of three bedrooms and two bathrooms, including the master bedroom with dressing room and en-suite bathroom, as well as an open plan kitchen and living-dining room. There is the possibility to purchase a parking space with or without storage room. The flats are already in the final phase of completion, so they can be viewed at any time.