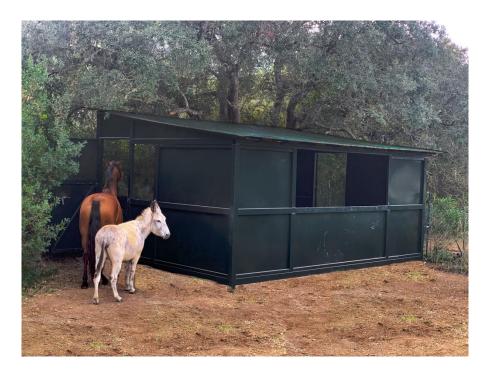

### A first impression

Beautiful rustic finca with stone house situated in a privileged area of Esporles. From the main entrance we reach a cosy and very characteristic living-dining room with large fireplace. On the other side of the entrance is the fully fitted kitchen equipped with dishwasher, fridge/freezer, electric oven, electric hob, microwave and other utensils necessary in a house of this category. On the upper floor is the master bedroom with ensuite bathroom, as well as six other bedrooms. Outside there is a swimming pool, a beautiful garden with native plants and a pond. The property has a horse stable. The minimum lease term is one year. Don't miss the opportunity to visit this fabulous property!