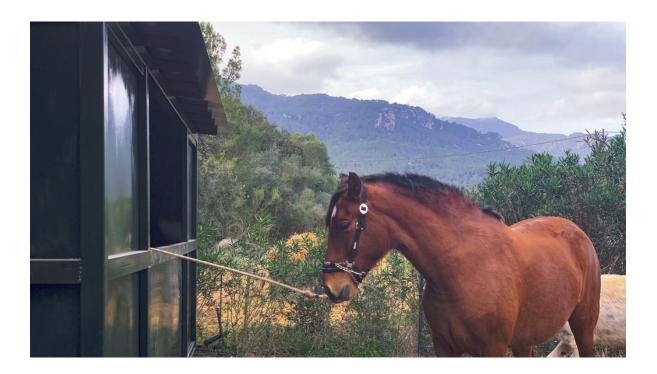

### A first impression

Beautiful rustic finca with stone house situated in a privileged area of Esporles. From the main entrance we reach a cosy and very characteristic living-dining room with large fireplace. On the other side of the entrance is the fully fitted kitchen equipped with dishwasher, fridge/freezer, electric oven, electric hob, microwave and other utensils necessary in a house of this category. On the upper floor is the master bedroom with ensuite bathroom, as well as six other bedrooms. Outside there is a swimming pool, a beautiful garden with native plants and a pond. The property has a horse stable. The minimum lease term is one year. Don't miss the opportunity to visit this fabulous property!