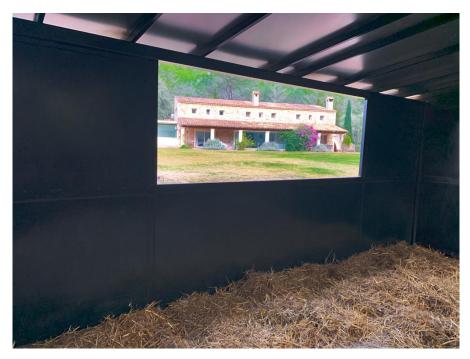

### A first impression

Beautiful rustic finca with stone house situated in a privileged area of Esporles. From the main entrance we reach a cosy and very characteristic living-dining room with large fireplace. On the other side of the entrance is the fully fitted kitchen equipped with dishwasher, fridge/freezer, electric oven, electric hob, microwave and other utensils necessary in a house of this category. On the upper floor is the master bedroom with ensuite bathroom, as well as six other bedrooms. Outside there is a swimming pool, a beautiful garden with native plants and a pond. The property has a horse stable. The minimum lease term is one year. Don't miss the opportunity to visit this fabulous property!