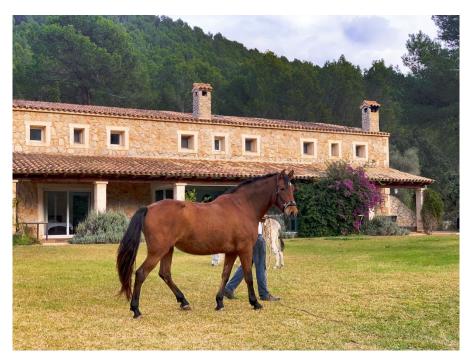

### A first impression

Beautiful rustic finca with stone house situated in a privileged area of Esporles. From the main entrance we reach a cosy and very characteristic living-dining room with large fireplace. On the other side of the entrance is the fully fitted kitchen equipped with dishwasher, fridge/freezer, electric oven, electric hob, microwave and other utensils necessary in a house of this category. On the upper floor is the master bedroom with ensuite bathroom, as well as six other bedrooms. Outside there is a swimming pool, a beautiful garden with native plants and a pond. The property has a horse stable. The minimum lease term is one year. Don't miss the opportunity to visit this fabulous property!