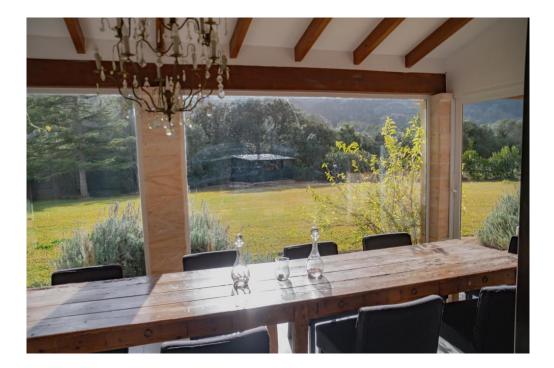

### A first impression

Beautiful rustic finca with stone house situated in a privileged area of Esporles. From the main entrance we reach a cosy and very characteristic living-dining room with large fireplace. On the other side of the entrance is the fully fitted kitchen equipped with dishwasher, fridge/freezer, electric oven, electric hob, microwave and other utensils necessary in a house of this category. On the upper floor is the master bedroom with ensuite bathroom, as well as six other bedrooms. Outside there is a swimming pool, a beautiful garden with native plants and a pond. The property has a horse stable. The minimum lease term is one year. Don't miss the opportunity to visit this fabulous property!