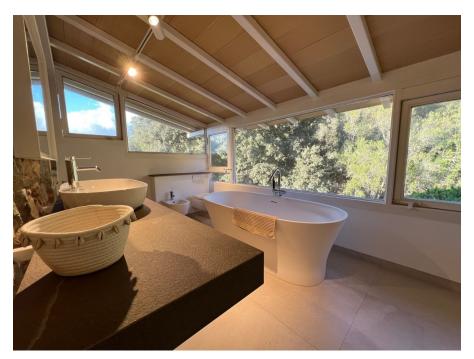

### A first impression

Beautiful rustic finca with stone house situated in a privileged area of Esporles. From the main entrance we reach a cosy and very characteristic living-dining room with large fireplace. On the other side of the entrance is the fully fitted kitchen equipped with dishwasher, fridge/freezer, electric oven, electric hob, microwave and other utensils necessary in a house of this category. On the upper floor is the master bedroom with ensuite bathroom, as well as six other bedrooms. Outside there is a swimming pool, a beautiful garden with native plants and a pond. The property has a horse stable. The minimum lease term is one year. Don't miss the opportunity to visit this fabulous property!