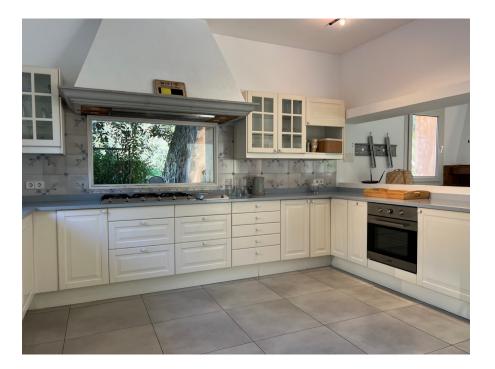

### A first impression

Beautiful rustic finca with stone house situated in a privileged area of Esporles. From the main entrance we reach a cosy and very characteristic living-dining room with large fireplace. On the other side of the entrance is the fully fitted kitchen equipped with dishwasher, fridge/freezer, electric oven, electric hob, microwave and other utensils necessary in a house of this category. On the upper floor is the master bedroom with ensuite bathroom, as well as six other bedrooms. Outside there is a swimming pool, a beautiful garden with native plants and a pond. The property has a horse stable. The minimum lease term is one year. Don't miss the opportunity to visit this fabulous property!