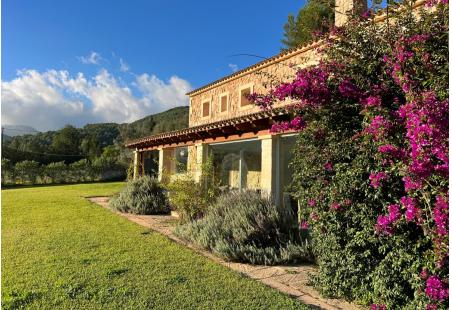

### A first impression

Beautiful rustic finca with stone house situated in a privileged area of Esporles. From the main entrance we reach a cosy and very characteristic living-dining room with large fireplace. On the other side of the entrance is the fully fitted kitchen equipped with dishwasher, fridge/freezer, electric oven, electric hob, microwave and other utensils necessary in a house of this category. On the upper floor is the master bedroom with ensuite bathroom, as well as six other bedrooms. Outside there is a swimming pool, a beautiful garden with native plants and a pond. The property has a horse stable. The minimum lease term is one year. Don't miss the opportunity to visit this fabulous property!