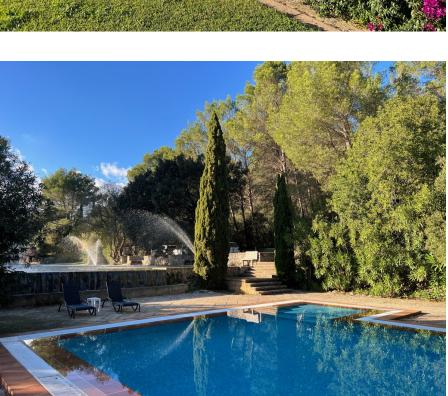

### A first impression

Beautiful rustic finca with stone house situated in a privileged area of Esporles. From the main entrance we reach a cosy and very characteristic living-dining room with large fireplace. On the other side of the entrance is the fully fitted kitchen equipped with dishwasher, fridge/freezer, electric oven, electric hob, microwave and other utensils necessary in a house of this category. On the upper floor is the master bedroom with ensuite bathroom, as well as six other bedrooms. Outside there is a swimming pool, a beautiful garden with native plants and a pond. The property has a horse stable. The minimum lease term is one year. Don't miss the opportunity to visit this fabulous property!