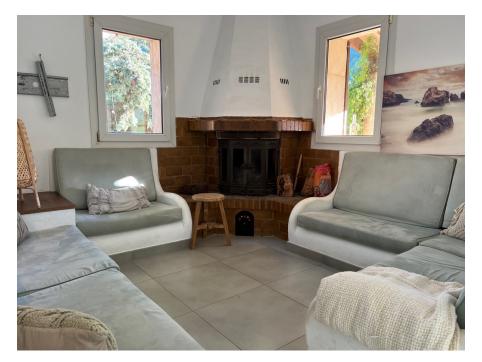

### A first impression

Beautiful rustic finca with stone house situated in a privileged area of Esporles. From the main entrance we reach a cosy and very characteristic living-dining room with large fireplace. On the other side of the entrance is the fully fitted kitchen equipped with dishwasher, fridge/freezer, electric oven, electric hob, microwave and other utensils necessary in a house of this category. On the upper floor is the master bedroom with ensuite bathroom, as well as six other bedrooms. Outside there is a swimming pool, a beautiful garden with native plants and a pond. The property has a horse stable. The minimum lease term is one year. Don't miss the opportunity to visit this fabulous property!