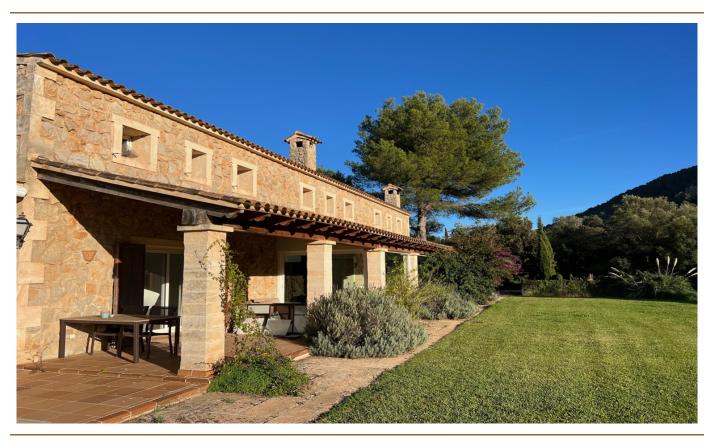

### A first impression

Beautiful rustic finca with stone house situated in a privileged area of Esporles. From the main entrance we reach a cosy and very characteristic living-dining room with large fireplace. On the other side of the entrance is the fully fitted kitchen equipped with dishwasher, fridge/freezer, electric oven, electric hob, microwave and other utensils necessary in a house of this category. On the upper floor is the master bedroom with ensuite bathroom, as well as six other bedrooms. Outside there is a swimming pool, a beautiful garden with native plants and a pond. The property has a horse stable. The minimum lease term is one year. Don't miss the opportunity to visit this fabulous property!