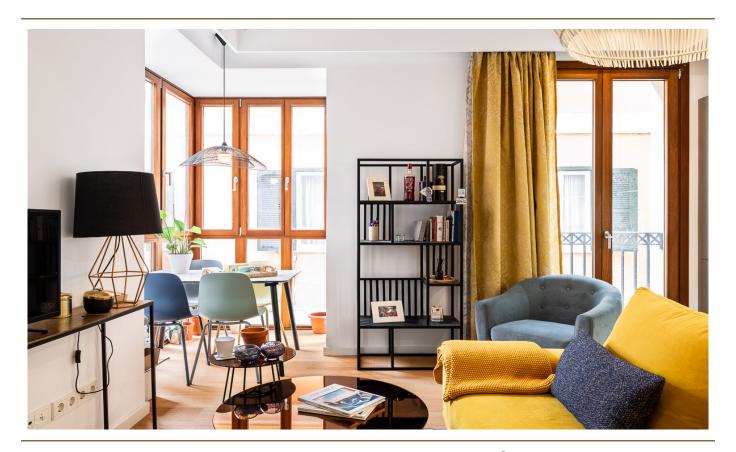

#### A first impression

Elegant flat in a palacio in the centre of the old town. The palacio was completely refurbished to a high standard in 2018. This light-flooded 1st room flat with amenities such as KNX system, cellar/laundry room for more space and comfort is for sale with optional parking space in the building. A separate public storage room for bicycles and mopeds rounds off this offer perfectly. A central flat, high-quality construction for summer and winter with pleasant underfloor heating and climate in one of the most beautiful cities in Europe, with short walking distances to all sights, cafés, restaurants and shops.