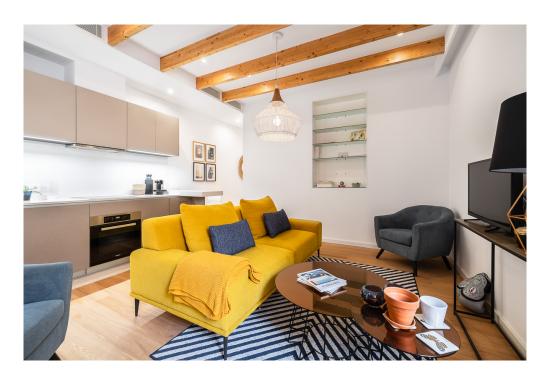

#### A first impression

Elegant flat in a palacio in the centre of the old town. The palacio was completely refurbished to a high standard in 2018. This light-flooded 1st room flat with amenities such as KNX system, cellar/laundry room for more space and comfort is for sale with optional parking space in the building. A separate public storage room for bicycles and mopeds rounds off this offer perfectly. A central flat, high-quality construction for summer and winter with pleasant underfloor heating and climate in one of the most beautiful cities in Europe, with short walking distances to all sights, cafés, restaurants and shops.