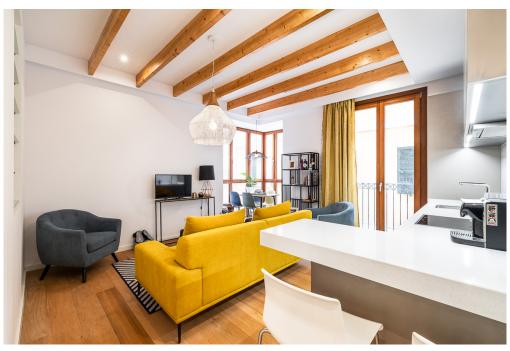

#### A first impression

Elegant flat in a palacio in the centre of the old town. The palacio was completely refurbished to a high standard in 2018. This light-flooded 1st room flat with amenities such as KNX system, cellar/laundry room for more space and comfort is for sale with optional parking space in the building. A separate public storage room for bicycles and mopeds rounds off this offer perfectly. A central flat, high-quality construction for summer and winter with pleasant underfloor heating and climate in one of the most beautiful cities in Europe, with short walking distances to all sights, cafés, restaurants and shops.