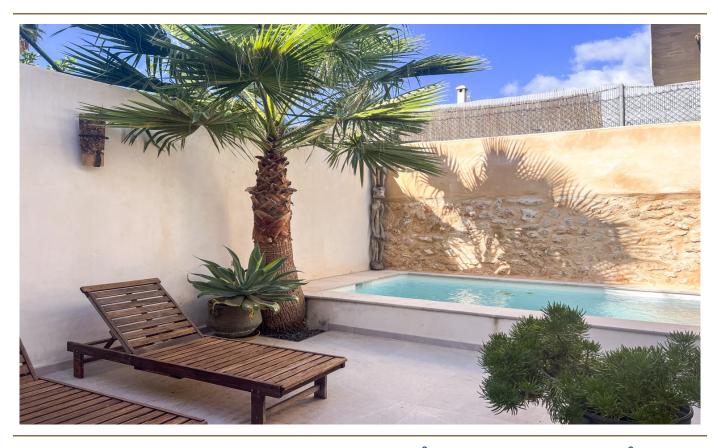

### A first impression

This beautiful and centrally located townhouse in Santa Maria del Camí has recently been completely renovated. Great importance was attached to high quality when selecting the materials. The house stands on a plot of approx. 129 m<sup>2</sup> and has a constructed area of approx. 176 m<sup>2</sup>. It has a total of 3 bedrooms and 4 bathrooms, as well as a pool in the inner courtyard. On the first floor is the friendly living area with the adjoining kitchen and dining area, as well as one of the three bedrooms with its own bathroom. On the upper floor are the two further bedrooms, each with its own en-suite bathroom. There is also a terrace in front with plenty of space. The inner courtyard also has a further bathroom. Features include hot/cold air conditioning and a fireplace.