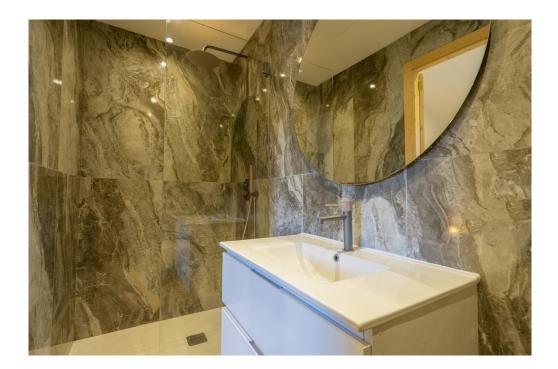

### A first impression

This beautiful and centrally located townhouse in Santa Maria del Camí has recently been completely renovated. Great importance was attached to high quality when selecting the materials. The house stands on a plot of approx. 129 m<sup>2</sup> and has a constructed area of approx. 176 m<sup>2</sup>. It has a total of 3 bedrooms and 4 bathrooms, as well as a pool in the inner courtyard. On the first floor is the friendly living area with the adjoining kitchen and dining area, as well as one of the three bedrooms with its own bathroom. On the upper floor are the two further bedrooms, each with its own en-suite bathroom. There is also a terrace in front with plenty of space. The inner courtyard also has a further bathroom. Features include hot/cold air conditioning and a fireplace.