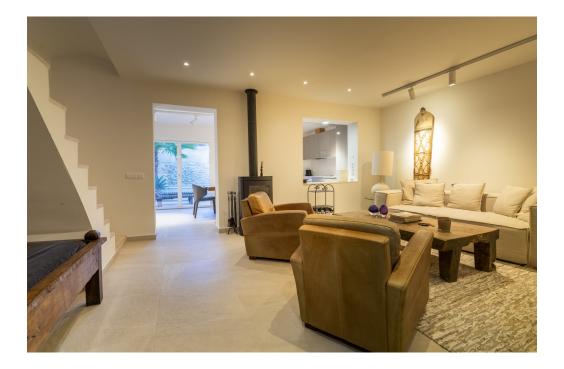

### A first impression

This beautiful and centrally located townhouse in Santa Maria del Camí has recently been completely renovated. Great importance was attached to high quality when selecting the materials. The house stands on a plot of approx. 129 m<sup>2</sup> and has a constructed area of approx. 176 m<sup>2</sup>. It has a total of 3 bedrooms and 4 bathrooms, as well as a pool in the inner courtyard. On the first floor is the friendly living area with the adjoining kitchen and dining area, as well as one of the three bedrooms with its own bathroom. On the upper floor are the two further bedrooms, each with its own en-suite bathroom. There is also a terrace in front with plenty of space. The inner courtyard also has a further bathroom. Features include hot/cold air conditioning and a fireplace.