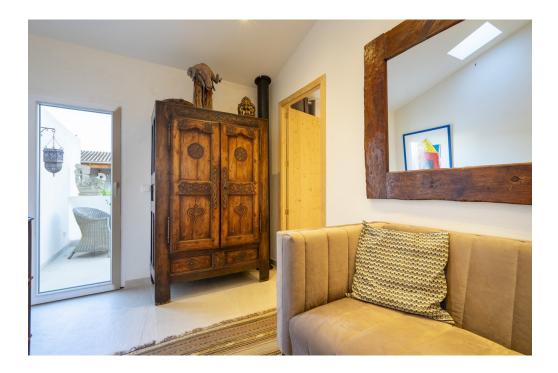

### A first impression

This beautiful and centrally located townhouse in Santa Maria del Camí has recently been completely renovated. Great importance was attached to high quality when selecting the materials. The house stands on a plot of approx. 129 m<sup>2</sup> and has a constructed area of approx. 176 m<sup>2</sup>. It has a total of 3 bedrooms and 4 bathrooms, as well as a pool in the inner courtyard. On the first floor is the friendly living area with the adjoining kitchen and dining area, as well as one of the three bedrooms with its own bathroom. On the upper floor are the two further bedrooms, each with its own en-suite bathroom. There is also a terrace in front with plenty of space. The inner courtyard also has a further bathroom. Features include hot/cold air conditioning and a fireplace.