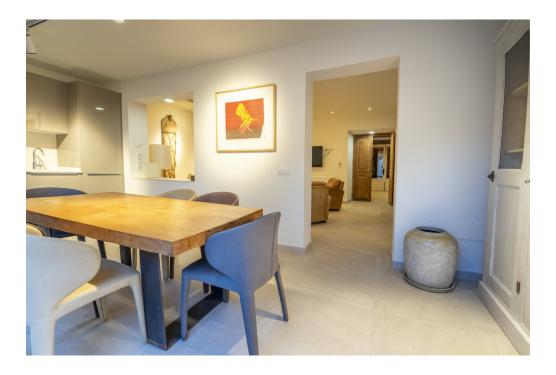

### A first impression

This beautiful and centrally located townhouse in Santa Maria del Camí has recently been completely renovated. Great importance was attached to high quality when selecting the materials. The house stands on a plot of approx. 129 m<sup>2</sup> and has a constructed area of approx. 176 m<sup>2</sup>. It has a total of 3 bedrooms and 4 bathrooms, as well as a pool in the inner courtyard. On the first floor is the friendly living area with the adjoining kitchen and dining area, as well as one of the three bedrooms with its own bathroom. On the upper floor are the two further bedrooms, each with its own en-suite bathroom. There is also a terrace in front with plenty of space. The inner courtyard also has a further bathroom. Features include hot/cold air conditioning and a fireplace.