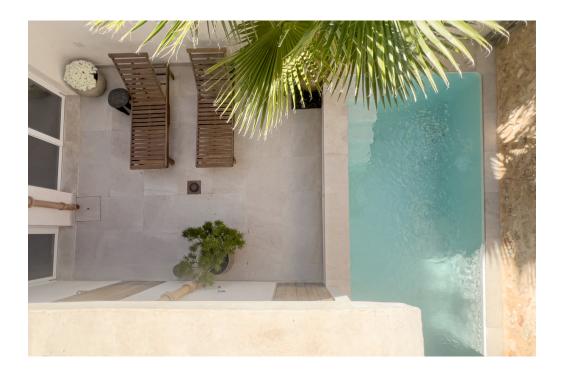

### A first impression

This beautiful and centrally located townhouse in Santa Maria del Camí has recently been completely renovated. Great importance was attached to high quality when selecting the materials. The house stands on a plot of approx. 129 m<sup>2</sup> and has a constructed area of approx. 176 m<sup>2</sup>. It has a total of 3 bedrooms and 4 bathrooms, as well as a pool in the inner courtyard. On the first floor is the friendly living area with the adjoining kitchen and dining area, as well as one of the three bedrooms with its own bathroom. On the upper floor are the two further bedrooms, each with its own en-suite bathroom. There is also a terrace in front with plenty of space. The inner courtyard also has a further bathroom. Features include hot/cold air conditioning and a fireplace.