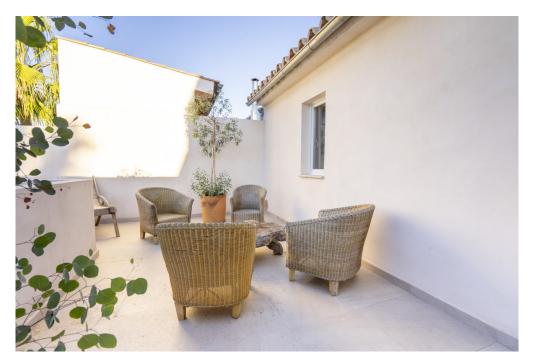

### A first impression

This beautiful and centrally located townhouse in Santa Maria del Camí has recently been completely renovated. Great importance was attached to high quality when selecting the materials. The house stands on a plot of approx. 129 m<sup>2</sup> and has a constructed area of approx. 176 m<sup>2</sup>. It has a total of 3 bedrooms and 4 bathrooms, as well as a pool in the inner courtyard. On the first floor is the friendly living area with the adjoining kitchen and dining area, as well as one of the three bedrooms with its own bathroom. On the upper floor are the two further bedrooms, each with its own en-suite bathroom. There is also a terrace in front with plenty of space. The inner courtyard also has a further bathroom. Features include hot/cold air conditioning and a fireplace.