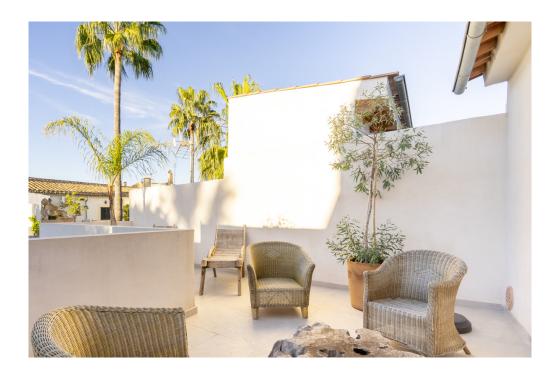

| Purchase Price        | 795.000 EUR                       |
|-----------------------|-----------------------------------|
| Condition of property | Completely renovated              |
| Equipment             | Terrace, Swimming pool, Fireplace |

### A first impression

This beautiful and centrally located townhouse in Santa Maria del Camí has recently been completely renovated. Great importance was attached to high quality when selecting the materials. The house stands on a plot of approx. 129 m<sup>2</sup> and has a constructed area of approx. 176 m<sup>2</sup>. It has a total of 3 bedrooms and 4 bathrooms, as well as a pool in the inner courtyard. On the first floor is the friendly living area with the adjoining kitchen and dining area, as well as one of the three bedrooms with its own bathroom. On the upper floor are the two further bedrooms, each with its own en-suite bathroom. There is also a terrace in front with plenty of space. The inner courtyard also has a further bathroom. Features include hot/cold air conditioning and a fireplace.