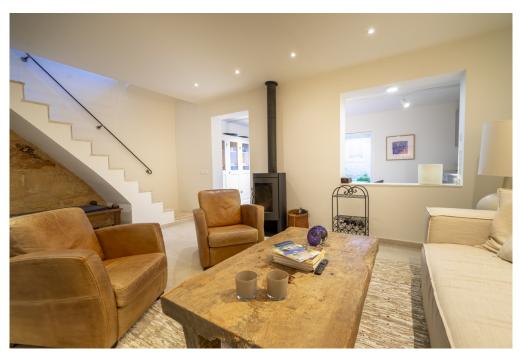

### A first impression

This beautiful and centrally located townhouse in Santa Maria del Camí has recently been completely renovated. Great importance was attached to high quality when selecting the materials. The house stands on a plot of approx. 129 m<sup>2</sup> and has a constructed area of approx. 176 m<sup>2</sup>. It has a total of 3 bedrooms and 4 bathrooms, as well as a pool in the inner courtyard. On the first floor is the friendly living area with the adjoining kitchen and dining area, as well as one of the three bedrooms with its own bathroom. On the upper floor are the two further bedrooms, each with its own en-suite bathroom. There is also a terrace in front with plenty of space. The inner courtyard also has a further bathroom. Features include hot/cold air conditioning and a fireplace.