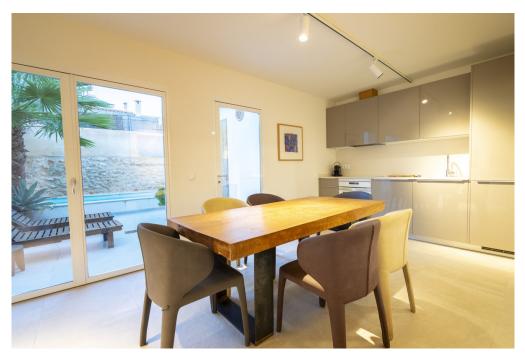

### A first impression

This beautiful and centrally located townhouse in Santa Maria del Camí has recently been completely renovated. Great importance was attached to high quality when selecting the materials. The house stands on a plot of approx. 129 m<sup>2</sup> and has a constructed area of approx. 176 m<sup>2</sup>. It has a total of 3 bedrooms and 4 bathrooms, as well as a pool in the inner courtyard. On the first floor is the friendly living area with the adjoining kitchen and dining area, as well as one of the three bedrooms with its own bathroom. On the upper floor are the two further bedrooms, each with its own en-suite bathroom. There is also a terrace in front with plenty of space. The inner courtyard also has a further bathroom. Features include hot/cold air conditioning and a fireplace.