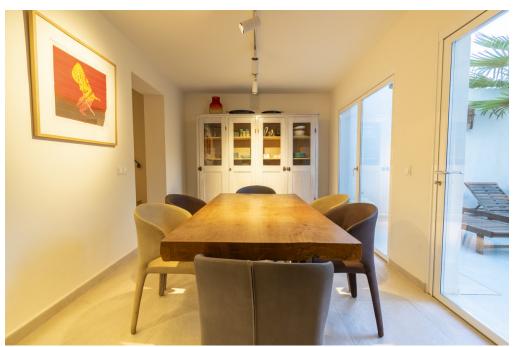

### A first impression

This beautiful and centrally located townhouse in Santa Maria del Camí has recently been completely renovated. Great importance was attached to high quality when selecting the materials. The house stands on a plot of approx. 129 m<sup>2</sup> and has a constructed area of approx. 176 m<sup>2</sup>. It has a total of 3 bedrooms and 4 bathrooms, as well as a pool in the inner courtyard. On the first floor is the friendly living area with the adjoining kitchen and dining area, as well as one of the three bedrooms with its own bathroom. On the upper floor are the two further bedrooms, each with its own en-suite bathroom. There is also a terrace in front with plenty of space. The inner courtyard also has a further bathroom. Features include hot/cold air conditioning and a fireplace.