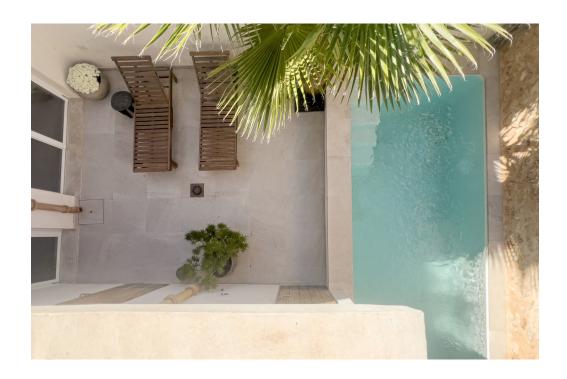

### A first impression

This beautiful and centrally located townhouse in Santa Maria del Camí has recently been completely renovated. Great importance was attached to high quality when selecting the materials. The house stands on a plot of approx. 129 m² and has a constructed area of approx. 176 m². It has a total of 3 bedrooms and 4 bathrooms, as well as a pool in the inner courtyard.

On the first floor is the friendly living area with the adjoining kitchen and dining area, as well as one of the three bedrooms with its own bathroom. On the upper floor are the two further bedrooms, each with its own en-suite bathroom. There is also a terrace in front with plenty of space. The inner courtyard also has a further bathroom. Features include hot/cold air conditioning and a fireplace.