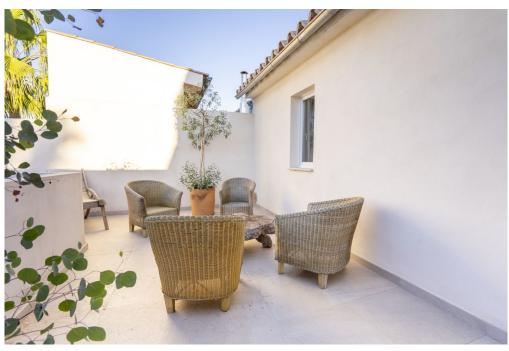

### A first impression

This beautiful and centrally located townhouse in Santa Maria del Camí has recently been completely renovated. Great importance was attached to high quality when selecting the materials. The house stands on a plot of approx. 129 m² and has a constructed area of approx. 176 m². It has a total of 3 bedrooms and 4 bathrooms, as well as a pool in the inner courtyard.

On the first floor is the friendly living area with the adjoining kitchen and dining area, as well as one of the three bedrooms with its own bathroom. On the upper floor are the two further bedrooms, each with its own en-suite bathroom. There is also a terrace in front with plenty of space. The inner courtyard also has a further bathroom. Features include hot/cold air conditioning and a fireplace.