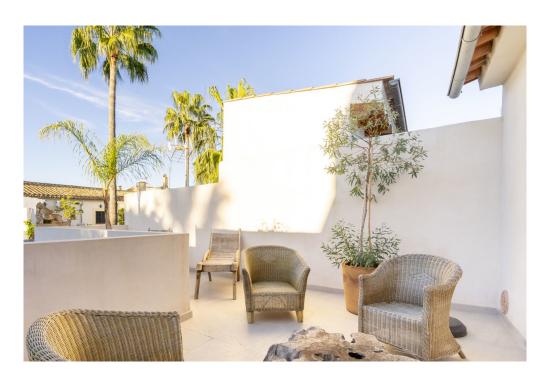

### A first impression

This beautiful and centrally located townhouse in Santa Maria del Camí has recently been completely renovated. Great importance was attached to high quality when selecting the materials. The house stands on a plot of approx. 129 m² and has a constructed area of approx. 176 m². It has a total of 3 bedrooms and 4 bathrooms, as well as a pool in the inner courtyard.

On the first floor is the friendly living area with the adjoining kitchen and dining area, as well as one of the three bedrooms with its own bathroom. On the upper floor are the two further bedrooms, each with its own en-suite bathroom. There is also a terrace in front with plenty of space. The inner courtyard also has a further bathroom. Features include hot/cold air conditioning and a fireplace.