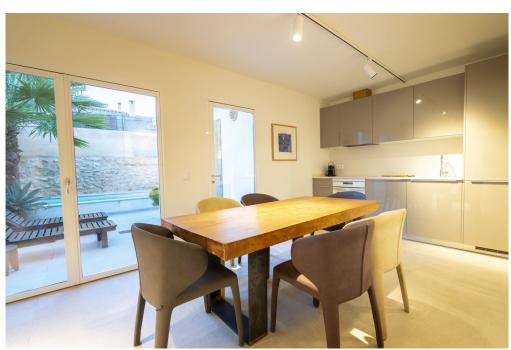

### A first impression

This beautiful and centrally located townhouse in Santa Maria del Camí has recently been completely renovated. Great importance was attached to high quality when selecting the materials. The house stands on a plot of approx. 129 m² and has a constructed area of approx. 176 m². It has a total of 3 bedrooms and 4 bathrooms, as well as a pool in the inner courtyard.

On the first floor is the friendly living area with the adjoining kitchen and dining area, as well as one of the three bedrooms with its own bathroom. On the upper floor are the two further bedrooms, each with its own en-suite bathroom. There is also a terrace in front with plenty of space. The inner courtyard also has a further bathroom. Features include hot/cold air conditioning and a fireplace.