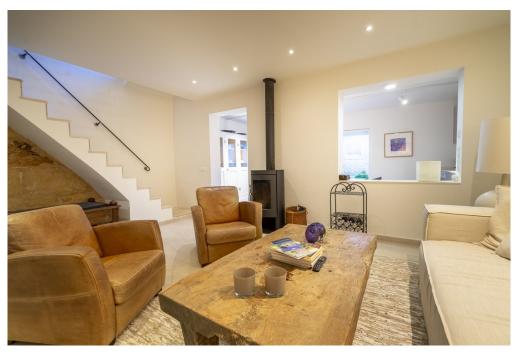

### A first impression

This beautiful and centrally located townhouse in Santa Maria del Camí has recently been completely renovated. Great importance was attached to high quality when selecting the materials. The house stands on a plot of approx. 129 m² and has a constructed area of approx. 176 m². It has a total of 3 bedrooms and 4 bathrooms, as well as a pool in the inner courtyard.

On the first floor is the friendly living area with the adjoining kitchen and dining area, as well as one of the three bedrooms with its own bathroom. On the upper floor are the two further bedrooms, each with its own en-suite bathroom. There is also a terrace in front with plenty of space. The inner courtyard also has a further bathroom. Features include hot/cold air conditioning and a fireplace.