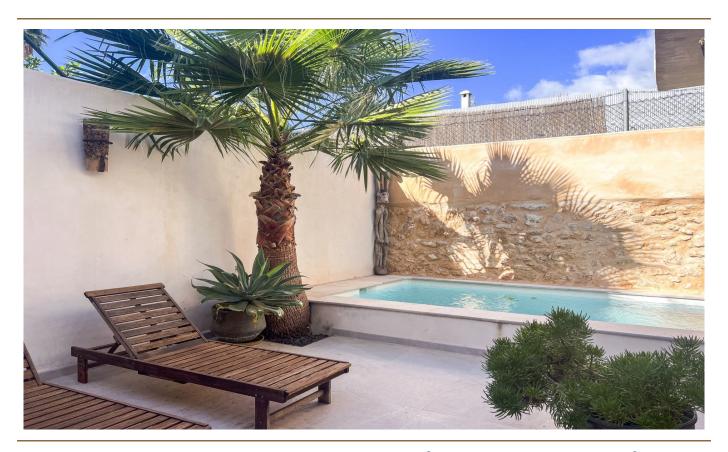

### A first impression

This beautiful and centrally located townhouse in Santa Maria del Camí has recently been completely renovated. Great importance was attached to high quality when selecting the materials. The house stands on a plot of approx. 129 m² and has a constructed area of approx. 176 m². It has a total of 3 bedrooms and 4 bathrooms, as well as a pool in the inner courtyard.

On the first floor is the friendly living area with the adjoining kitchen and dining area, as well as one of the three bedrooms with its own bathroom. On the upper floor are the two further bedrooms, each with its own en-suite bathroom. There is also a terrace in front with plenty of space. The inner courtyard also has a further bathroom. Features include hot/cold air conditioning and a fireplace.