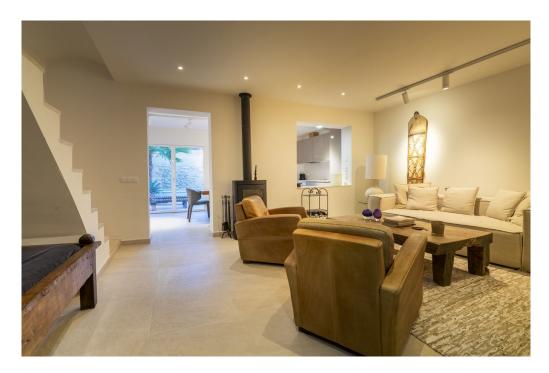

### A first impression

This beautiful and centrally located townhouse in Santa Maria del Camí has recently been completely renovated. Great importance was attached to high quality when selecting the materials. The house stands on a plot of approx. 129 m² and has a constructed area of approx. 176 m². It has a total of 3 bedrooms and 4 bathrooms, as well as a pool in the inner courtyard.

On the first floor is the friendly living area with the adjoining kitchen and dining area, as well as one of the three bedrooms with its own bathroom. On the upper floor are the two further bedrooms, each with its own en-suite bathroom. There is also a terrace in front with plenty of space. The inner courtyard also has a further bathroom. Features include hot/cold air conditioning and a fireplace.