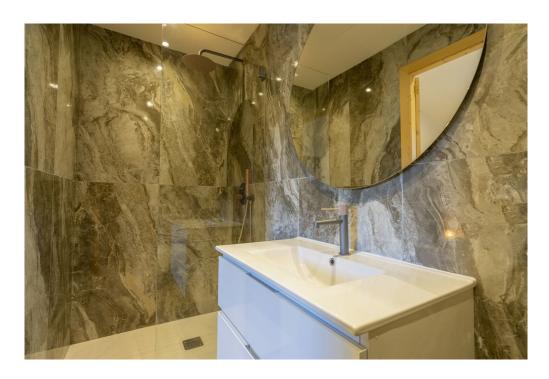

### A first impression

This beautiful and centrally located townhouse in Santa Maria del Camí has recently been completely renovated. Great importance was attached to high quality when selecting the materials. The house stands on a plot of approx. 129 m² and has a constructed area of approx. 176 m². It has a total of 3 bedrooms and 4 bathrooms, as well as a pool in the inner courtyard.

On the first floor is the friendly living area with the adjoining kitchen and dining area, as well as one of the three bedrooms with its own bathroom. On the upper floor are the two further bedrooms, each with its own en-suite bathroom. There is also a terrace in front with plenty of space. The inner courtyard also has a further bathroom. Features include hot/cold air conditioning and a fireplace.