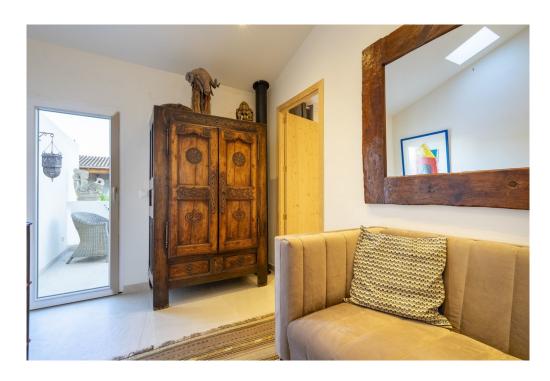

### A first impression

This beautiful and centrally located townhouse in Santa Maria del Camí has recently been completely renovated. Great importance was attached to high quality when selecting the materials. The house stands on a plot of approx. 129 m² and has a constructed area of approx. 176 m². It has a total of 3 bedrooms and 4 bathrooms, as well as a pool in the inner courtyard.

On the first floor is the friendly living area with the adjoining kitchen and dining area, as well as one of the three bedrooms with its own bathroom. On the upper floor are the two further bedrooms, each with its own en-suite bathroom. There is also a terrace in front with plenty of space. The inner courtyard also has a further bathroom. Features include hot/cold air conditioning and a fireplace.