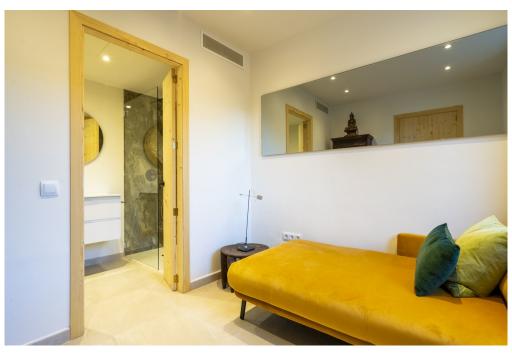

### A first impression

This beautiful and centrally located townhouse in Santa Maria del Camí has recently been completely renovated. Great importance was attached to high quality when selecting the materials. The house stands on a plot of approx. 129 m² and has a constructed area of approx. 176 m². It has a total of 3 bedrooms and 4 bathrooms, as well as a pool in the inner courtyard.

On the first floor is the friendly living area with the adjoining kitchen and dining area, as well as one of the three bedrooms with its own bathroom. On the upper floor are the two further bedrooms, each with its own en-suite bathroom. There is also a terrace in front with plenty of space. The inner courtyard also has a further bathroom. Features include hot/cold air conditioning and a fireplace.