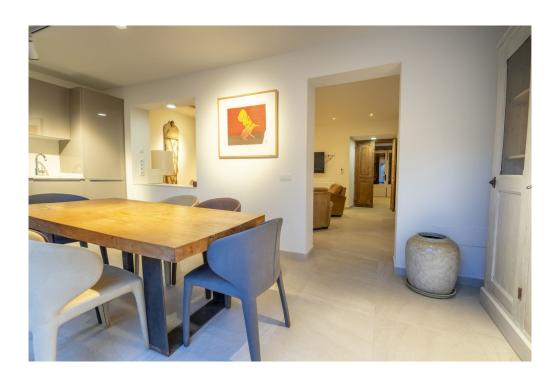

### A first impression

This beautiful and centrally located townhouse in Santa Maria del Camí has recently been completely renovated. Great importance was attached to high quality when selecting the materials. The house stands on a plot of approx. 129 m² and has a constructed area of approx. 176 m². It has a total of 3 bedrooms and 4 bathrooms, as well as a pool in the inner courtyard.

On the first floor is the friendly living area with the adjoining kitchen and dining area, as well as one of the three bedrooms with its own bathroom. On the upper floor are the two further bedrooms, each with its own en-suite bathroom. There is also a terrace in front with plenty of space. The inner courtyard also has a further bathroom. Features include hot/cold air conditioning and a fireplace.