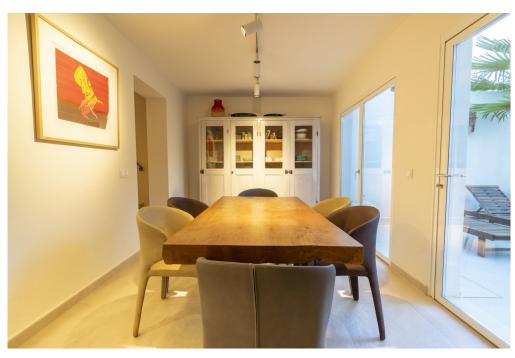

### A first impression

This beautiful and centrally located townhouse in Santa Maria del Camí has recently been completely renovated. Great importance was attached to high quality when selecting the materials. The house stands on a plot of approx. 129 m² and has a constructed area of approx. 176 m². It has a total of 3 bedrooms and 4 bathrooms, as well as a pool in the inner courtyard.

On the first floor is the friendly living area with the adjoining kitchen and dining area, as well as one of the three bedrooms with its own bathroom. On the upper floor are the two further bedrooms, each with its own en-suite bathroom. There is also a terrace in front with plenty of space. The inner courtyard also has a further bathroom. Features include hot/cold air conditioning and a fireplace.