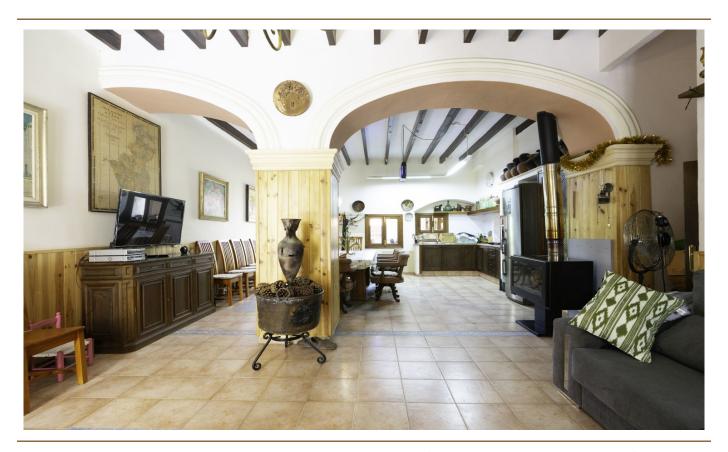

#### A first impression

A charming house in the immediate vicinity of the center of Santa Maria. It offers an ideal location and a pleasant living environment. The first floor of the house consists of a spacious living and dining room, a well-equipped kitchen, a bathroom and a cozy patio. On the second floor there is the master bedroom, another bathroom and two further bedrooms, one of which has access to a small terrace. For your comfort, the house is equipped with air conditioning and a large fireplace in the living room.

Other amenities include fitted wardrobes for ample storage space and double-glazed windows for soundproofing and thermal efficiency.

The house is in good condition and has new electrical and plumbing installations. It has three bedrooms and two bathrooms and offers a generous living space of 136 m<sup>2</sup>. Let yourself be enchanted by the ambience of Santa Maria and the perfect location of this house and enjoy all the advantages it has to offer.