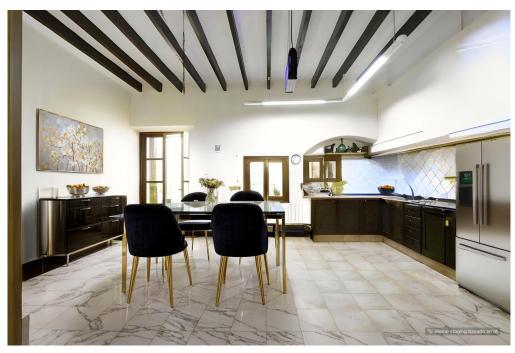

#### A first impression

A charming house in the immediate vicinity of the center of Santa Maria. It offers an ideal location and a pleasant living environment. The first floor of the house consists of a spacious living and dining room, a well-equipped kitchen, a bathroom and a cozy patio. On the second floor there is the master bedroom, another bathroom and two further bedrooms, one of which has access to a small terrace. For your comfort, the house is equipped with air conditioning and a large fireplace in the living room.

Other amenities include fitted wardrobes for ample storage space and double-glazed windows for soundproofing and thermal efficiency.

The house is in good condition and has new electrical and plumbing installations. It has three bedrooms and two bathrooms and offers a generous living space of 136 m<sup>2</sup>. Let yourself be enchanted by the ambience of Santa Maria and the perfect location of this house and enjoy all the advantages it has to offer.