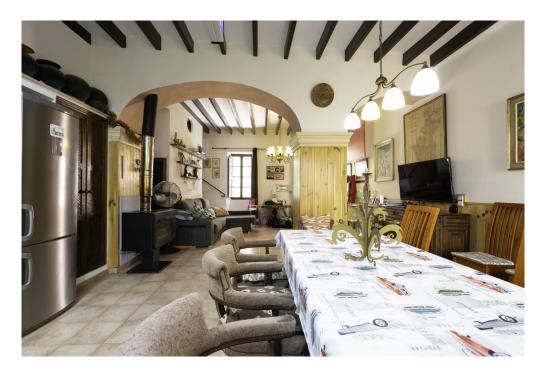

#### A first impression

A charming house in the immediate vicinity of the center of Santa Maria. It offers an ideal location and a pleasant living environment. The first floor of the house consists of a spacious living and dining room, a well-equipped kitchen, a bathroom and a cozy patio. On the second floor there is the master bedroom, another bathroom and two further bedrooms, one of which has access to a small terrace. For your comfort, the house is equipped with air conditioning and a large fireplace in the living room.

Other amenities include fitted wardrobes for ample storage space and double-glazed windows for soundproofing and thermal efficiency.

The house is in good condition and has new electrical and plumbing installations. It has three bedrooms and two bathrooms and offers a generous living space of 136 m<sup>2</sup>. Let yourself be enchanted by the ambience of Santa Maria and the perfect location of this house and enjoy all the advantages it has to offer.