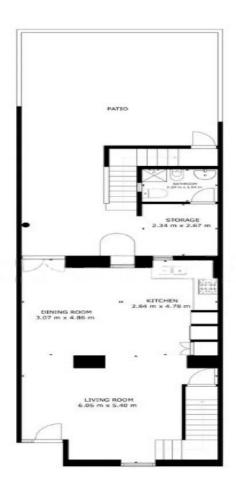

## Floor plans

GROSS INTERNAL AREA FLOOR 1: 78.45 m², FLOOR 2: 62 m² EXCLUDED AREAS; PATIO: 48.65 m², BALCONY: 7.44 m² TOTAL: 140.45 m²

GROSS INTERNAL AREA FLOOR 1: 78.45 m², FLOOR 2: 62 m² EXCLUDED AREAS; PATIO: 48.65 m², BALCONY: 7.44 m²

This floor plan is not to scale. The documents were given to us by the client. For this reason, we cannot guarantee the accuracy of the information.