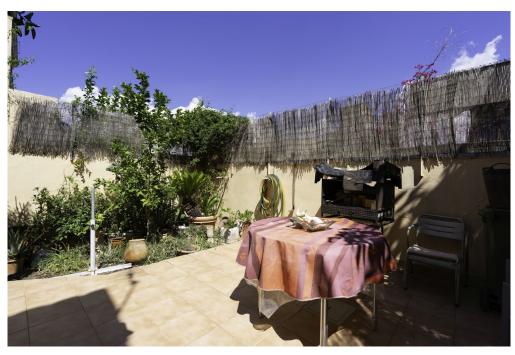

#### A first impression

A charming house in the immediate vicinity of the center of Santa Maria. It offers an ideal location and a pleasant living environment. The first floor of the house consists of a spacious living and dining room, a well-equipped kitchen, a bathroom and a cozy patio. On the second floor there is the master bedroom, another bathroom and two further bedrooms, one of which has access to a small terrace. For your comfort, the house is equipped with air conditioning and a large fireplace in the living room.

### Details of amenities

- Air conditioning
- fireplace
- double glazed windows
- patio
- terrace