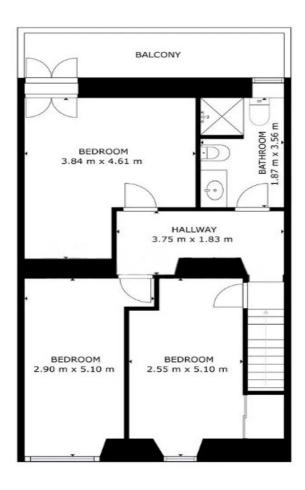

## Floor plans

GROSS INTERNAL AREA FLOOR 1: 78.45 m², FLOOR 2: 62 m² EXCLUDED AREAS; PATIO: 48.65 m², BALCONY: 7.44 m² TOTAL: 140.45 m²

GROSS INTERNAL AREA FLOOR 1: 78.45 m², FLOOR 2: 62 m² EXCLUDED AREAS; PATIO: 48.65 m², BALCONY: 7.44 m²

This floor plan is not to scale. The documents were given to us by the client. For this reason, we cannot guarantee the accuracy of the information.