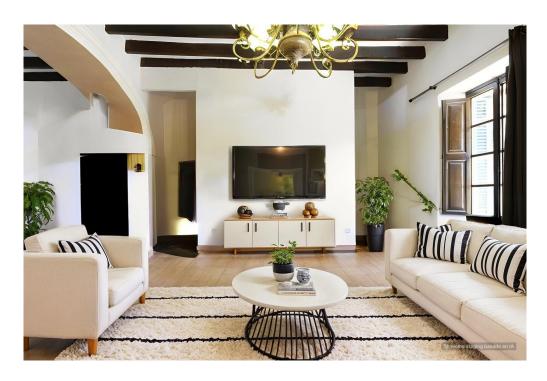

#### A first impression

A charming house in the immediate vicinity of the center of Santa Maria. It offers an ideal location and a pleasant living environment. The first floor of the house consists of a spacious living and dining room, a well-equipped kitchen, a bathroom and a cozy patio. On the second floor there is the master bedroom, another bathroom and two further bedrooms, one of which has access to a small terrace. For your comfort, the house is equipped with air conditioning and a large fireplace in the living room.

Other amenities include fitted wardrobes for ample storage space and double-glazed windows for soundproofing and thermal efficiency.

The house is in good condition and has new electrical and plumbing installations. It has three bedrooms and two bathrooms and offers a generous living space of 136 m<sup>2</sup>. Let yourself be enchanted by the ambience of Santa Maria and the perfect location of this house and enjoy all the advantages it has to offer.