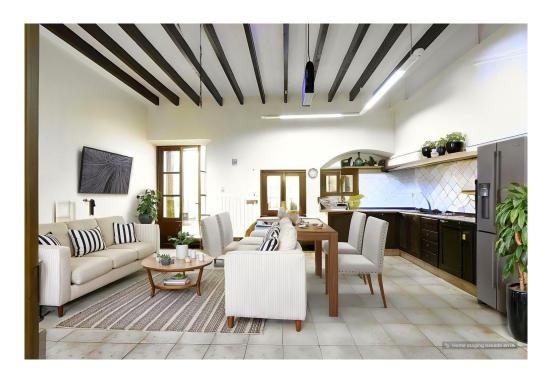

#### A first impression

A charming house in the immediate vicinity of the center of Santa Maria. It offers an ideal location and a pleasant living environment. The first floor of the house consists of a spacious living and dining room, a well-equipped kitchen, a bathroom and a cozy patio. On the second floor there is the master bedroom, another bathroom and two further bedrooms, one of which has access to a small terrace. For your comfort, the house is equipped with air conditioning and a large fireplace in the living room.

Other amenities include fitted wardrobes for ample storage space and double-glazed windows for soundproofing and thermal efficiency.

The house is in good condition and has new electrical and plumbing installations. It has three bedrooms and two bathrooms and offers a generous living space of 136 m<sup>2</sup>. Let yourself be enchanted by the ambience of Santa Maria and the perfect location of this house and enjoy all the advantages it has to offer.