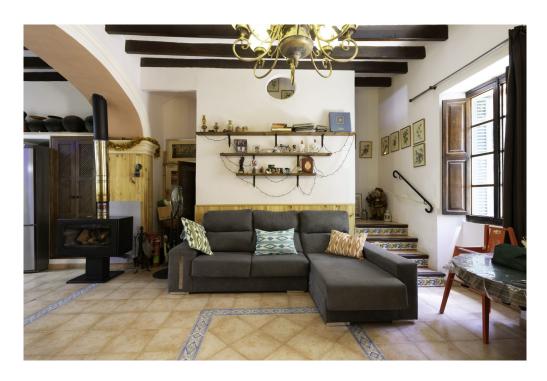

#### A first impression

A charming house in the immediate vicinity of the center of Santa Maria. It offers an ideal location and a pleasant living environment. The first floor of the house consists of a spacious living and dining room, a well-equipped kitchen, a bathroom and a cozy patio. On the second floor there is the master bedroom, another bathroom and two further bedrooms, one of which has access to a small terrace. For your comfort, the house is equipped with air conditioning and a large fireplace in the living room.

Other amenities include fitted wardrobes for ample storage space and double-glazed windows for soundproofing and thermal efficiency.

The house is in good condition and has new electrical and plumbing installations. It has three bedrooms and two bathrooms and offers a generous living space of 136 m<sup>2</sup>. Let yourself be enchanted by the ambience of Santa Maria and the perfect location of this house and enjoy all the advantages it has to offer.