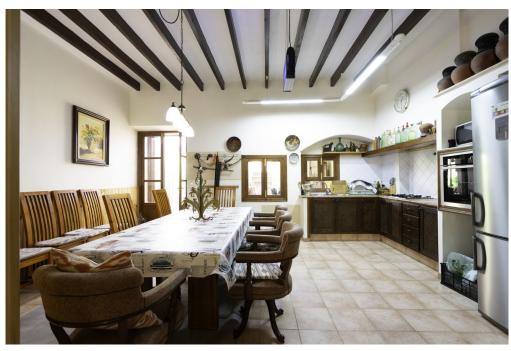

#### A first impression

A charming house in the immediate vicinity of the center of Santa Maria. It offers an ideal location and a pleasant living environment. The first floor of the house consists of a spacious living and dining room, a well-equipped kitchen, a bathroom and a cozy patio. On the second floor there is the master bedroom, another bathroom and two further bedrooms, one of which has access to a small terrace. For your comfort, the house is equipped with air conditioning and a large fireplace in the living room.

Other amenities include fitted wardrobes for ample storage space and double-glazed windows for soundproofing and thermal efficiency.

The house is in good condition and has new electrical and plumbing installations. It has three bedrooms and two bathrooms and offers a generous living space of 136 m<sup>2</sup>. Let yourself be enchanted by the ambience of Santa Maria and the perfect location of this house and enjoy all the advantages it has to offer.