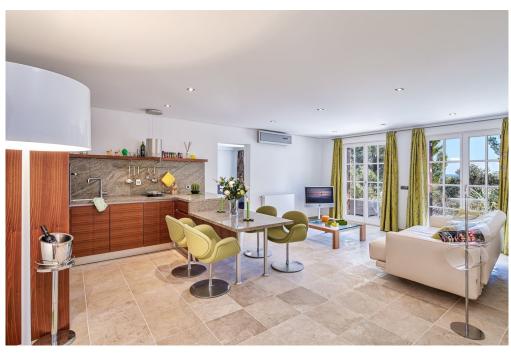

The main house consists of five double bedrooms, five good sized bathrooms, a spacious fully fitted kitchen with high quality appliances, a bright living-dining room with large windows, access to a lovely covered terrace and a huge swimming pool of approx. 50 m². The property also has a separate guest studio with a spacious bedroom with en-suite bathroom, a fully equipped kitchen and a living-dining room that form a sunny and cozy open space. The entire house is decorated in a beautiful and unique design with great attention to detail. In addition, this property offers a seven-meter high gallery in the living area with high ceilings, a fully equipped outdoor kitchen, relaxation areas next to a fabulous swimming pool and unbeatable panoramic views. The landscaped garden with old olive trees and a barbecue area above the house, which provides even better views, is also worthy of mention.

#### Details of amenities

Double-glazed windows

Central heating

Central air conditioning

GESA/city electricity

City water

Open kitchen

Fireplace

garage

Swimming pool

Home automation

Guest house