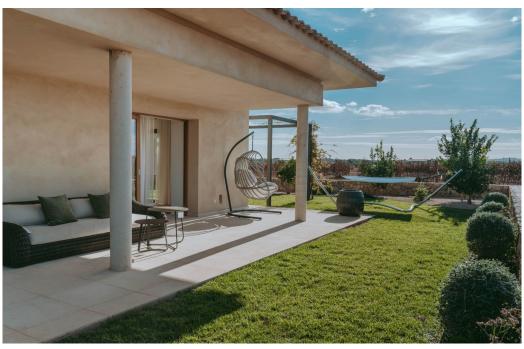

The property offers a great location with privacy and panoramic views of the Sierra de Tramuntana and the vineyards.

The property features a wine cellar, a spacious living area with high ceilings and beams, a fully equipped kitchen with cooking island, a guest toilet and four spacious bedrooms, each with en-suite bathroom and fitted wardrobes.

The large windows lead outside where you can enjoy the saltwater pool and the various terraces, some of which are covered and all of which face in different directions to take advantage of the sun at any time of day.

The property includes a private well, water tanks, aero thermal heating system, solar panels, home automation control, electricity supply, automatic pool cleaning system and alarm system. The landscaping and traditional stone wall give the property an inviting atmosphere.