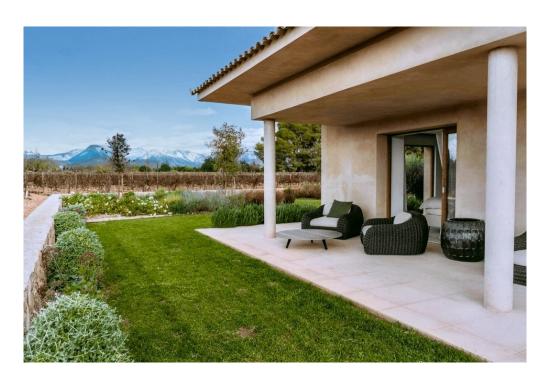

The property offers a great location with privacy and panoramic views of the Sierra de Tramuntana and the vineyards.

The property features a wine cellar, a spacious living area with high ceilings and beams, a fully equipped kitchen with cooking island, a guest toilet and four spacious bedrooms, each with en-suite bathroom and fitted wardrobes.

The large windows lead outside where you can enjoy the saltwater pool and the various terraces, some of which are covered and all of which face in different directions to take advantage of the sun at any time of day.

The property includes a private well, water tanks, aero thermal heating system, solar panels, home automation control, electricity supply, automatic pool cleaning system and alarm system. The landscaping and traditional stone wall give the property an inviting atmosphere.