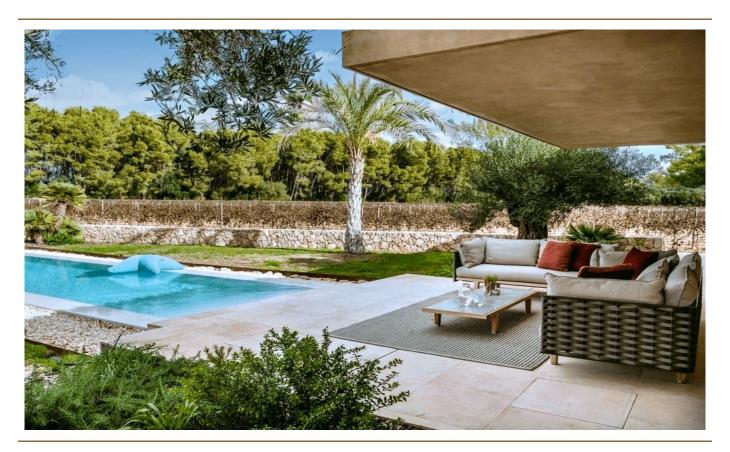

#### A first impression

This impressive estate is currently under construction and is located only 5 minutes by car from Binissalem and about 20 minutes from Palma, in the most famous wine region of Mallorca.

The property offers a great location with privacy and panoramic views of the Sierra de Tramuntana and the vineyards.

The property features a wine cellar, a spacious living area with high ceilings and beams, a fully equipped kitchen with cooking island, a guest toilet and four spacious bedrooms, each with en-suite bathroom and fitted wardrobes.

The large windows lead outside where you can enjoy the saltwater pool and the various terraces, some of which are covered and all of which face in different directions to take advantage of the sun at any time of day.

The property includes a private well, water tanks, aero thermal heating system, solar panels, home automation control, electricity supply, automatic pool cleaning system and alarm system. The landscaping and traditional stone wall give the property an inviting atmosphere.