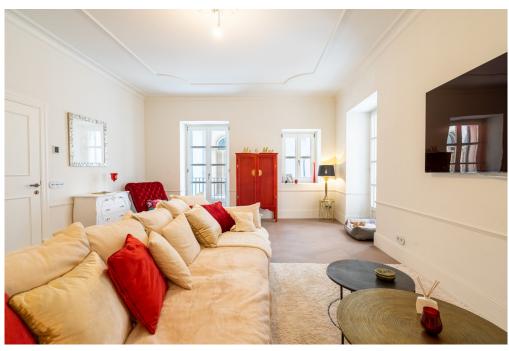

### A first impression

In the Can Santacilia building, the present and the past merge into an elegant whole. Renovated in 2022, the 16th century building is the result of a perfect blend of function and form. The two connected buildings are divided into 16 flats. For relaxation, there is a communal pool in the complex, as well as a sauna and a gym on the 1st floor with panoramic windows. The flat offered here captivates by its staggered levels. You enter the living room through the magnificent hallway with old stone elements. Over 3 steps you reach the open modern fitted kitchen with cooking island. A corridor now leads you to the bedroom with bathroom on suite and to the guest WC. The bedroom impresses with its wall panelling and a mirrored wall. Behind it are the illuminated wardrobes and a concealed door through which you enter the bathroom. The bathroom consists of a double washbasin, a shower separated by glass doors and a WC. All custom made single pieces in natural stone and high quality brass fittings. The entire flat combines traditional finishes, such as stucco ceilings, old stone and mouldings on the walls, with modern elements.