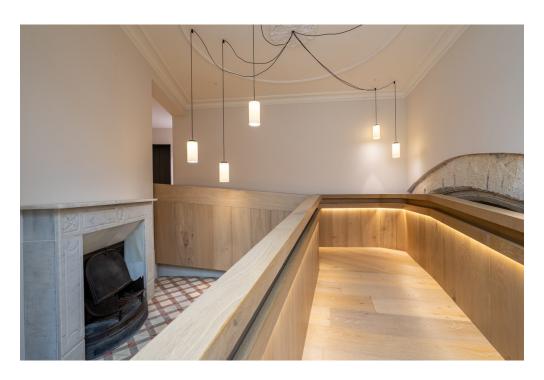

### A first impression

In the Can Santacilia building, the present and the past merge into an elegant whole. Renovated in 2022, the 16th century building is the result of a perfect blend of function and form. The two connected buildings are divided into 16 flats. For relaxation, there is a communal pool in the complex, as well as a sauna and a gym on the 1st floor with panoramic windows. The flat offered here captivates by its staggered levels. You enter the living room through the magnificent hallway with old stone elements. Over 3 steps you reach the open modern fitted kitchen with cooking island. A corridor now leads you to the bedroom with bathroom on suite and to the guest WC. The bedroom impresses with its wall panelling and a mirrored wall. Behind it are the illuminated wardrobes and a concealed door through which you enter the bathroom. The bathroom consists of a double washbasin, a shower separated by glass doors and a WC. All custom made single pieces in natural stone and high quality brass fittings. The entire flat combines traditional finishes, such as stucco ceilings, old stone and mouldings on the walls, with modern elements.