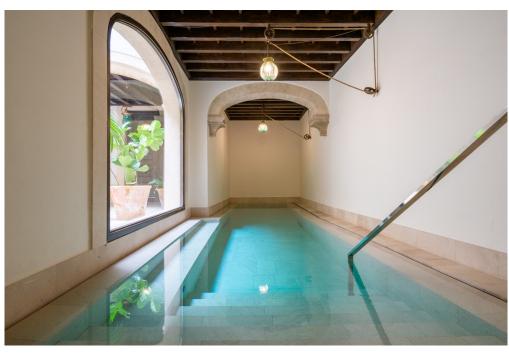

### A first impression

In the Can Santacilia building, the present and the past merge into an elegant whole. Renovated in 2022, the 16th century building is the result of a perfect blend of function and form. The two connected buildings are divided into 16 flats. For relaxation, there is a communal pool in the complex, as well as a sauna and a gym on the 1st floor with panoramic windows. The flat offered here captivates by its staggered levels. You enter the living room through the magnificent hallway with old stone elements. Over 3 steps you reach the open modern fitted kitchen with cooking island. A corridor now leads you to the bedroom with bathroom on suite and to the guest WC. The bedroom impresses with its wall panelling and a mirrored wall. Behind it are the illuminated wardrobes and a concealed door through which you enter the bathroom. The bathroom consists of a double washbasin, a shower separated by glass doors and a WC. All custom made single pieces in natural stone and high quality brass fittings. The entire flat combines traditional finishes, such as stucco ceilings, old stone and mouldings on the walls, with modern elements.