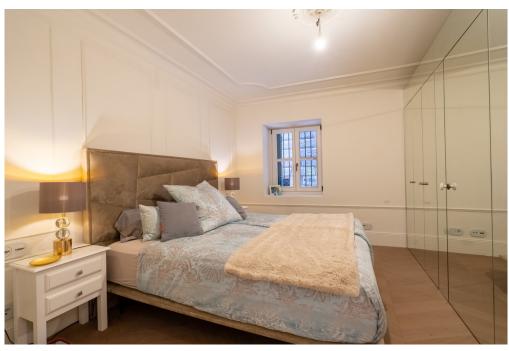

### A first impression

In the Can Santacilia building, the present and the past merge into an elegant whole. Renovated in 2022, the 16th century building is the result of a perfect blend of function and form. The two connected buildings are divided into 16 flats. For relaxation, there is a communal pool in the complex, as well as a sauna and a gym on the 1st floor with panoramic windows. The flat offered here captivates by its staggered levels. You enter the living room through the magnificent hallway with old stone elements. Over 3 steps you reach the open modern fitted kitchen with cooking island. A corridor now leads you to the bedroom with bathroom on suite and to the guest WC. The bedroom impresses with its wall panelling and a mirrored wall. Behind it are the illuminated wardrobes and a concealed door through which you enter the bathroom. The bathroom consists of a double washbasin, a shower separated by glass doors and a WC. All custom made single pieces in natural stone and high quality brass fittings. The entire flat combines traditional finishes, such as stucco ceilings, old stone and mouldings on the walls, with modern elements.