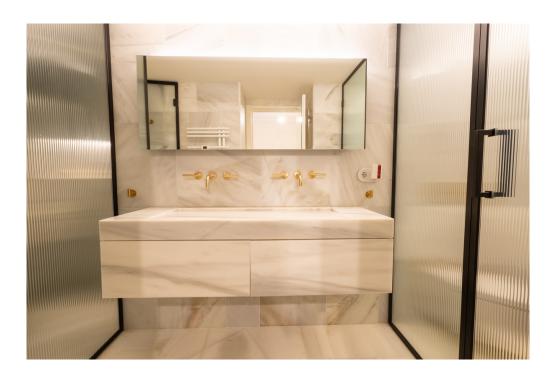

### A first impression

In the Can Santacilia building, the present and the past merge into an elegant whole. Renovated in 2022, the 16th century building is the result of a perfect blend of function and form. The two connected buildings are divided into 16 flats. For relaxation, there is a communal pool in the complex, as well as a sauna and a gym on the 1st floor with panoramic windows. The flat offered here captivates by its staggered levels. You enter the living room through the magnificent hallway with old stone elements. Over 3 steps you reach the open modern fitted kitchen with cooking island. A corridor now leads you to the bedroom with bathroom on suite and to the guest WC. The bedroom impresses with its wall panelling and a mirrored wall. Behind it are the illuminated wardrobes and a concealed door through which you enter the bathroom. The bathroom consists of a double washbasin, a shower separated by glass doors and a WC. All custom made single pieces in natural stone and high quality brass fittings. The entire flat combines traditional finishes, such as stucco ceilings, old stone and mouldings on the walls, with modern elements.