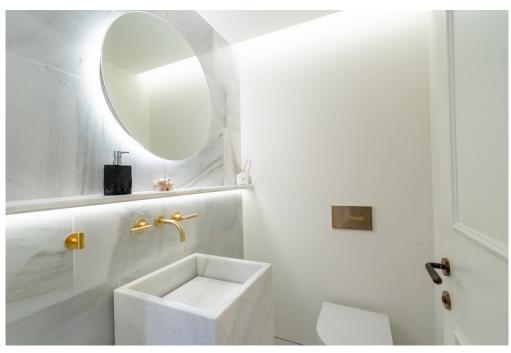

### A first impression

In the Can Santacilia building, the present and the past merge into an elegant whole. Renovated in 2022, the 16th century building is the result of a perfect blend of function and form. The two connected buildings are divided into 16 flats. For relaxation, there is a communal pool in the complex, as well as a sauna and a gym on the 1st floor with panoramic windows. The flat offered here captivates by its staggered levels. You enter the living room through the magnificent hallway with old stone elements. Over 3 steps you reach the open modern fitted kitchen with cooking island. A corridor now leads you to the bedroom with bathroom on suite and to the guest WC. The bedroom impresses with its wall panelling and a mirrored wall. Behind it are the illuminated wardrobes and a concealed door through which you enter the bathroom. The bathroom consists of a double washbasin, a shower separated by glass doors and a WC. All custom made single pieces in natural stone and high quality brass fittings. The entire flat combines traditional finishes, such as stucco ceilings, old stone and mouldings on the walls, with modern elements.