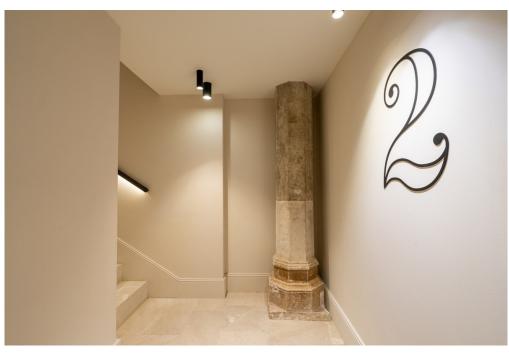

### A first impression

In the Can Santacilia building, the present and the past merge into an elegant whole. Renovated in 2022, the 16th century building is the result of a perfect blend of function and form. The two connected buildings are divided into 16 flats. For relaxation, there is a communal pool in the complex, as well as a sauna and a gym on the 1st floor with panoramic windows. The flat offered here captivates by its staggered levels. You enter the living room through the magnificent hallway with old stone elements. Over 3 steps you reach the open modern fitted kitchen with cooking island. A corridor now leads you to the bedroom with bathroom on suite and to the guest WC. The bedroom impresses with its wall panelling and a mirrored wall. Behind it are the illuminated wardrobes and a concealed door through which you enter the bathroom. The bathroom consists of a double washbasin, a shower separated by glass doors and a WC. All custom made single pieces in natural stone and high quality brass fittings. The entire flat combines traditional finishes, such as stucco ceilings, old stone and mouldings on the walls, with modern elements.