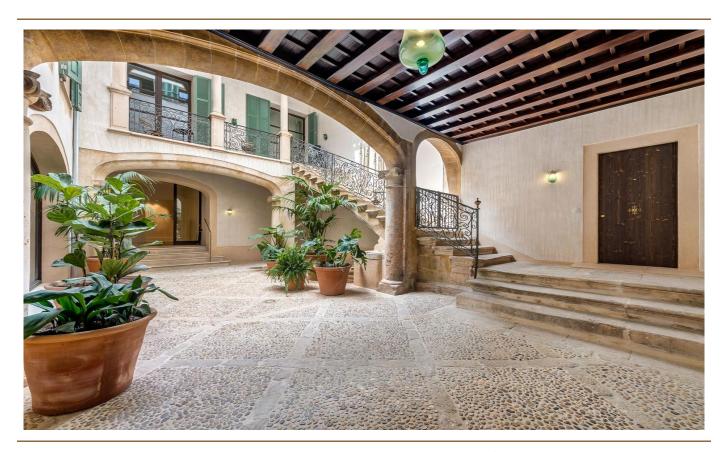

### A first impression

In the Can Santacilia building, the present and the past merge into an elegant whole. Renovated in 2022, the 16th century building is the result of a perfect blend of function and form. The two connected buildings are divided into 16 flats. For relaxation, there is a communal pool in the complex, as well as a sauna and a gym on the 1st floor with panoramic windows. The flat offered here captivates by its staggered levels. You enter the living room through the magnificent hallway with old stone elements. Over 3 steps you reach the open modern fitted kitchen with cooking island. A corridor now leads you to the bedroom with bathroom on suite and to the guest WC. The bedroom impresses with its wall panelling and a mirrored wall. Behind it are the illuminated wardrobes and a concealed door through which you enter the bathroom. The bathroom consists of a double washbasin, a shower separated by glass doors and a WC. All custom made single pieces in natural stone and high quality brass fittings. The entire flat combines traditional finishes, such as stucco ceilings, old stone and mouldings on the walls, with modern elements.