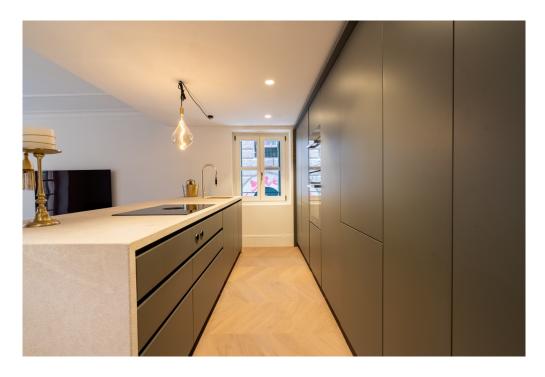

### A first impression

In the Can Santacilia building, the present and the past merge into an elegant whole. Renovated in 2022, the 16th century building is the result of a perfect blend of function and form. The two connected buildings are divided into 16 flats. For relaxation, there is a communal pool in the complex, as well as a sauna and a gym on the 1st floor with panoramic windows. The flat offered here captivates by its staggered levels. You enter the living room through the magnificent hallway with old stone elements. Over 3 steps you reach the open modern fitted kitchen with cooking island. A corridor now leads you to the bedroom with bathroom on suite and to the guest WC. The bedroom impresses with its wall panelling and a mirrored wall. Behind it are the illuminated wardrobes and a concealed door through which you enter the bathroom. The bathroom consists of a double washbasin, a shower separated by glass doors and a WC. All custom made single pieces in natural stone and high quality brass fittings. The entire flat combines traditional finishes, such as stucco ceilings, old stone and mouldings on the walls, with modern elements.