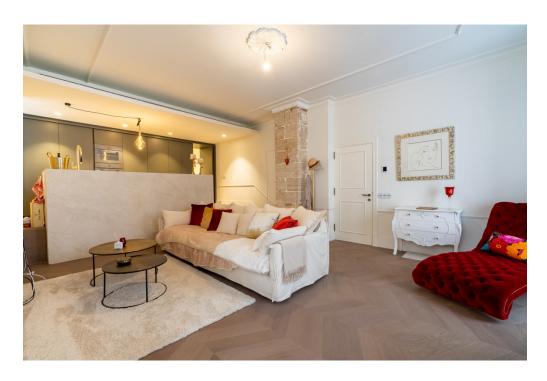

### A first impression

In the Can Santacilia building, the present and the past merge into an elegant whole. Renovated in 2022, the 16th century building is the result of a perfect blend of function and form. The two connected buildings are divided into 16 flats. For relaxation, there is a communal pool in the complex, as well as a sauna and a gym on the 1st floor with panoramic windows. The flat offered here captivates by its staggered levels. You enter the living room through the magnificent hallway with old stone elements. Over 3 steps you reach the open modern fitted kitchen with cooking island. A corridor now leads you to the bedroom with bathroom on suite and to the guest WC. The bedroom impresses with its wall panelling and a mirrored wall. Behind it are the illuminated wardrobes and a concealed door through which you enter the bathroom. The bathroom consists of a double washbasin, a shower separated by glass doors and a WC. All custom made single pieces in natural stone and high quality brass fittings. The entire flat combines traditional finishes, such as stucco ceilings, old stone and mouldings on the walls, with modern elements.