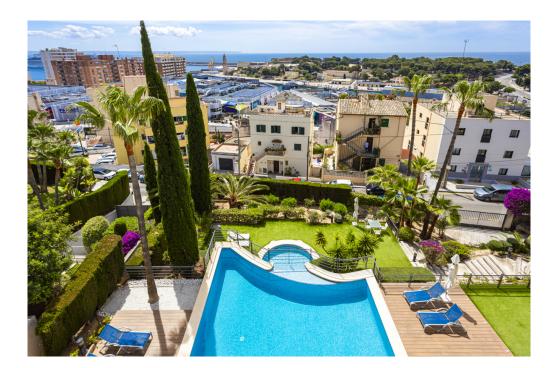

### A first impression

This wonderful duplex penthouse is located just 2 minutes from the Porto Pi shopping centre, very close to the port and the Paseo Marítimo. The property is distributed over 2 levels. On the main level there is a living-dining room, kitchen, 3 bedrooms, 2 bathrooms and a very nice terrace. The upper level offers a large master bedroom with en suite bathroom and walk-in wardrobe as well as 2 more terraces with a perfect sun exposure. The complex has 2 pools, one for adults and one for children, as well as a communal garden. The penthouse includes 2 private parking spaces in the same building and a storage room. Air conditioning and heating are also included.