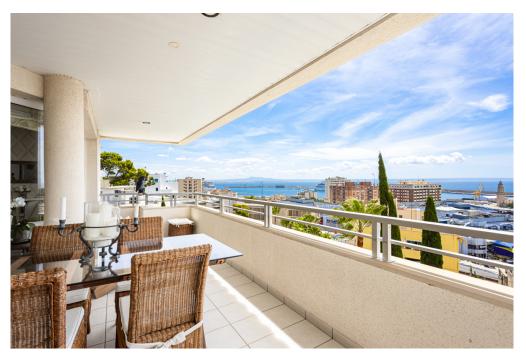

### A first impression

This wonderful duplex penthouse is located just 2 minutes from the Porto Pi shopping centre, very close to the port and the Paseo Marítimo. The property is distributed over 2 levels. On the main level there is a living-dining room, kitchen, 3 bedrooms, 2 bathrooms and a very nice terrace. The upper level offers a large master bedroom with en suite bathroom and walk-in wardrobe as well as 2 more terraces with a perfect sun exposure. The complex has 2 pools, one for adults and one for children, as well as a communal garden. The penthouse includes 2 private parking spaces in the same building and a storage room. Air conditioning and heating are also included.