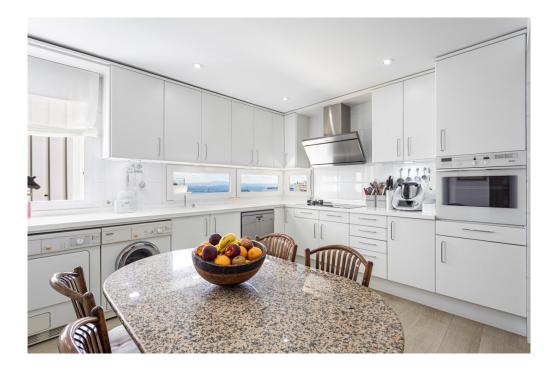

### A first impression

This wonderful duplex penthouse is located just 2 minutes from the Porto Pi shopping centre, very close to the port and the Paseo Marítimo. The property is distributed over 2 levels. On the main level there is a living-dining room, kitchen, 3 bedrooms, 2 bathrooms and a very nice terrace. The upper level offers a large master bedroom with en suite bathroom and walk-in wardrobe as well as 2 more terraces with a perfect sun exposure. The complex has 2 pools, one for adults and one for children, as well as a communal garden. The penthouse includes 2 private parking spaces in the same building and a storage room. Air conditioning and heating are also included.