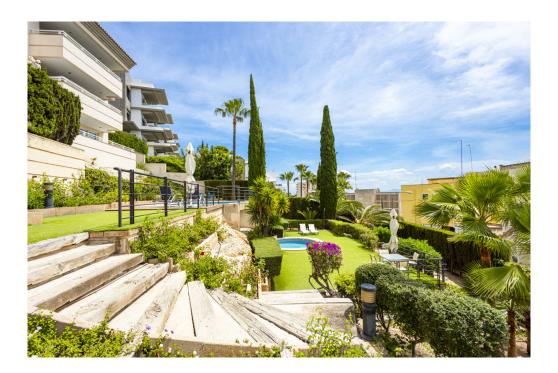

### A first impression

This wonderful duplex penthouse is located just 2 minutes from the Porto Pi shopping centre, very close to the port and the Paseo Marítimo. The property is distributed over 2 levels. On the main level there is a living-dining room, kitchen, 3 bedrooms, 2 bathrooms and a very nice terrace. The upper level offers a large master bedroom with en suite bathroom and walk-in wardrobe as well as 2 more terraces with a perfect sun exposure. The complex has 2 pools, one for adults and one for children, as well as a communal garden. The penthouse includes 2 private parking spaces in the same building and a storage room. Air conditioning and heating are also included.