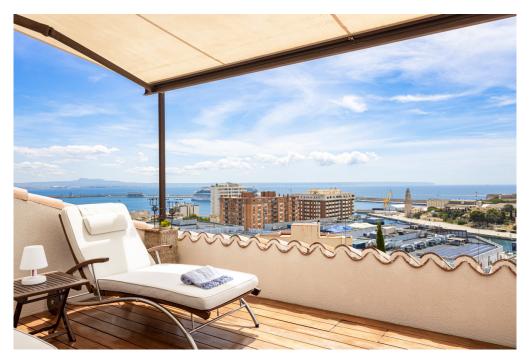

### A first impression

This wonderful duplex penthouse is located just 2 minutes from the Porto Pi shopping centre, very close to the port and the Paseo Marítimo. The property is distributed over 2 levels. On the main level there is a living-dining room, kitchen, 3 bedrooms, 2 bathrooms and a very nice terrace. The upper level offers a large master bedroom with en suite bathroom and walk-in wardrobe as well as 2 more terraces with a perfect sun exposure. The complex has 2 pools, one for adults and one for children, as well as a communal garden. The penthouse includes 2 private parking spaces in the same building and a storage room. Air conditioning and heating are also included.