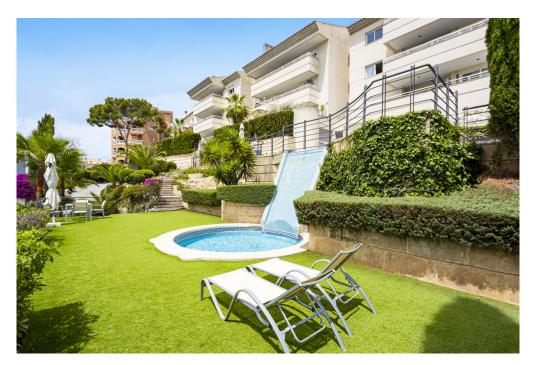

### A first impression

This wonderful duplex penthouse is located just 2 minutes from the Porto Pi shopping centre, very close to the port and the Paseo Marítimo. The property is distributed over 2 levels. On the main level there is a living-dining room, kitchen, 3 bedrooms, 2 bathrooms and a very nice terrace. The upper level offers a large master bedroom with en suite bathroom and walk-in wardrobe as well as 2 more terraces with a perfect sun exposure. The complex has 2 pools, one for adults and one for children, as well as a communal garden. The penthouse includes 2 private parking spaces in the same building and a storage room. Air conditioning and heating are also included.