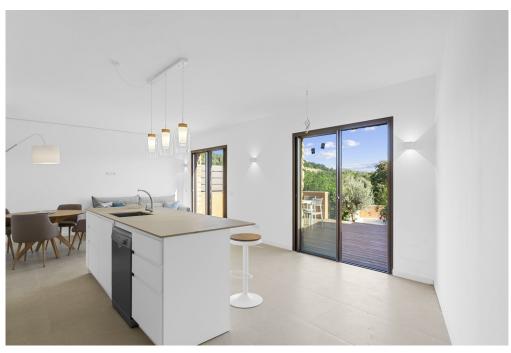

#### A first impression

This high-quality property was completed in 2024 and consists of three individual terraced houses. There are three bedrooms and three bathrooms in this unit. The bright living/dining area with integrated high-quality kitchen leads onto a spacious terrace, from which you can enjoy views of the countryside and direct access to your own pool. The units share an underground garage, in which two parking spaces and a storage room are available.

The high-quality fixtures and fittings include underfloor heating, built-in wardrobes, integrated air conditioning and real wood parquet flooring in the bedrooms. In addition, some photos were generated with home staging to make the potential of the space even more tangible.