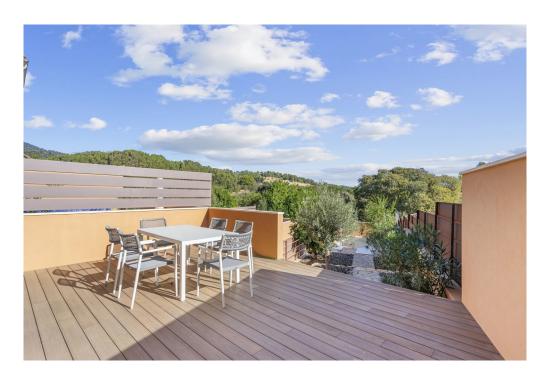

#### A first impression

This high-quality property was completed in 2024 and consists of three individual terraced houses. There are three bedrooms and three bathrooms in this unit. The bright living/dining area with integrated high-quality kitchen leads onto a spacious terrace, from which you can enjoy views of the countryside and direct access to your own pool. The units share an underground garage, in which two parking spaces and a storage room are available.

#### Details of amenities

- Underfloor heating
- Air conditioning
- Real wood parquet
- Roof terrace with private pool
- Underground garage with 2 parking spaces and storage room