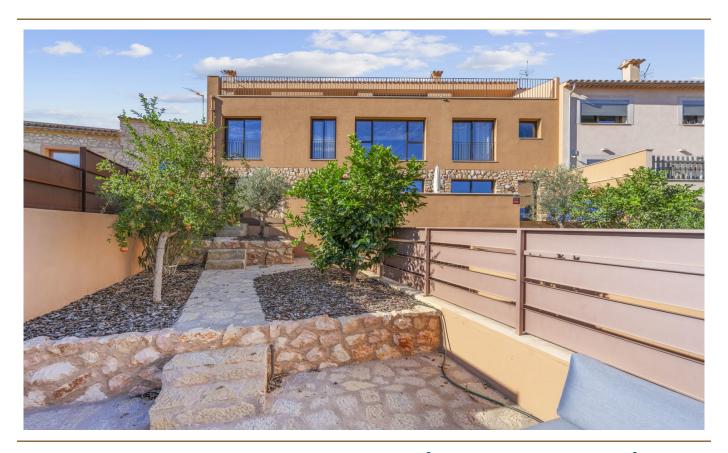

#### A first impression

This high-quality property was completed in 2024 and consists of three individual terraced houses. There are three bedrooms and three bathrooms in this unit. The bright living/dining area with integrated high-quality kitchen leads onto a spacious terrace, from which you can enjoy views of the countryside and direct access to your own pool. The units share an underground garage, in which two parking spaces and a storage room are available.

#### Details of amenities

- Underfloor heating
- Air conditioning
- Real wood parquet
- Roof terrace with private pool
- Underground garage with 2 parking spaces and storage room