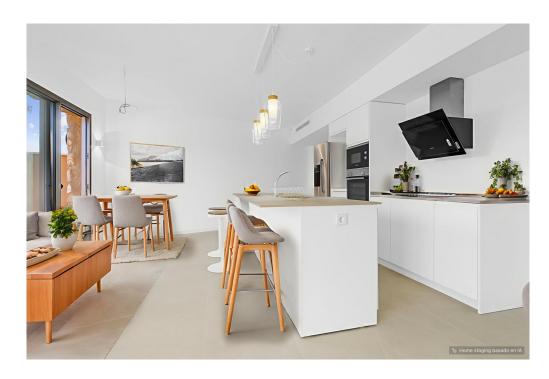

#### A first impression

This high-quality property was completed in 2024 and consists of three individual terraced houses. There are three bedrooms and three bathrooms in this unit. The bright living/dining area with integrated high-quality kitchen leads onto a spacious terrace, from which you can enjoy views of the countryside and direct access to your own pool. The units share an underground garage, in which two parking spaces and a storage room are available.

The high-quality fixtures and fittings include underfloor heating, built-in wardrobes, integrated air conditioning and real wood parquet flooring in the bedrooms. In addition, some photos were generated with home staging to make the potential of the space even more tangible.