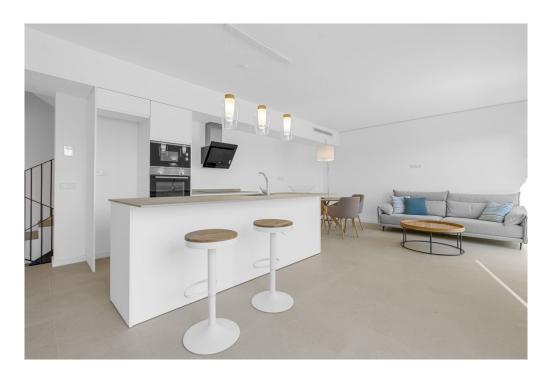

#### A first impression

This high-quality property was completed in 2024 and consists of three individual terraced houses. There are three bedrooms and three bathrooms in this unit. The bright living/dining area with integrated high-quality kitchen leads onto a spacious terrace, from which you can enjoy views of the countryside and direct access to your own pool. The units share an underground garage, in which two parking spaces and a storage room are available.

The high-quality fixtures and fittings include underfloor heating, built-in wardrobes, integrated air conditioning and real wood parquet flooring in the bedrooms. In addition, some photos were generated with home staging to make the potential of the space even more tangible.