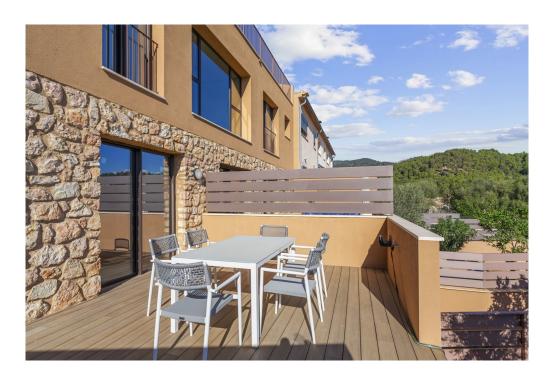

#### A first impression

This high-quality property was completed in 2024 and consists of three individual terraced houses. There are three bedrooms and three bathrooms in this unit. The bright living/dining area with integrated high-quality kitchen leads onto a spacious terrace, from which you can enjoy views of the countryside and direct access to your own pool. The units share an underground garage, in which two parking spaces and a storage room are available.

#### Details of amenities

- Underfloor heating
- Air conditioning
- Real wood parquet
- Roof terrace with private pool
- Underground garage with 2 parking spaces and storage room