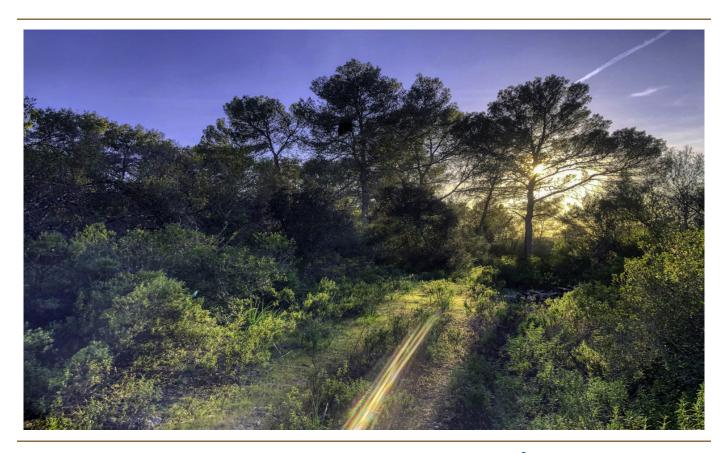

### A first impression

For sale are two adjoining plots with a total area of approx.  $50,000 \text{ m}^2$  in a fantastic location in Sencelles, in the settlement of Cas Cana. It is located in a rural area with the possibility of livestock or agricultural use, associated with the drilling of its own well . It has a license to merge the plots, with two accesses to the north and south of the plot and there is an easement.

An opportunity for a special project.