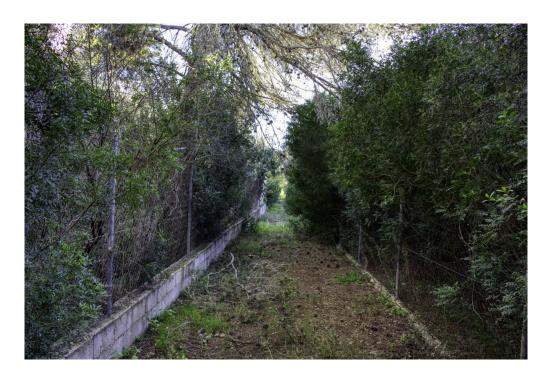

### A first impression

For sale are two adjoining plots with a total area of approx.  $50,000 \text{ m}^2$  in a fantastic location in Sencelles, in the settlement of Cas Cana. It is located in a rural area with the possibility of livestock or agricultural use, associated with the drilling of its own well . It has a license to merge the plots, with two accesses to the north and south of the plot and there is an easement.