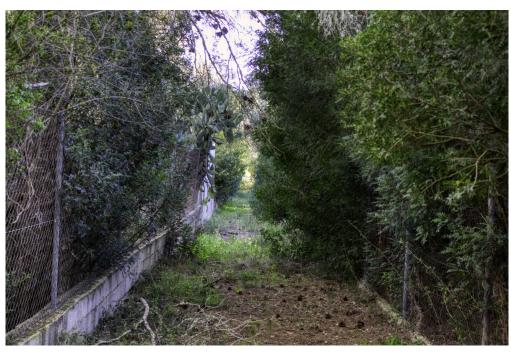

### A first impression

For sale are two adjoining plots with a total area of approx.  $50,000 \text{ m}^2$  in a fantastic location in Sencelles, in the settlement of Cas Cana. It is located in a rural area with the possibility of livestock or agricultural use, associated with the drilling of its own well . It has a license to merge the plots, with two accesses to the north and south of the plot and there is an easement.