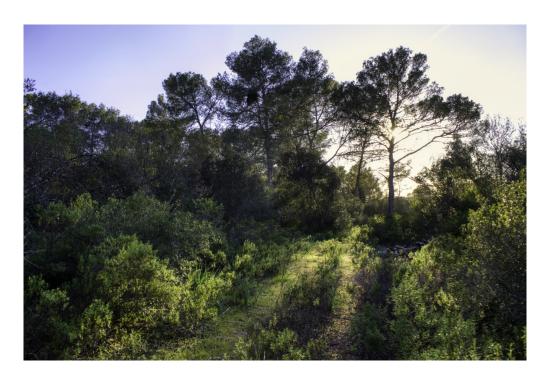

### A first impression

For sale are two adjoining plots with a total area of approx.  $50,000 \text{ m}^2$  in a fantastic location in Sencelles, in the settlement of Cas Cana. It is located in a rural area with the possibility of livestock or agricultural use, associated with the drilling of its own well . It has a license to merge the plots, with two accesses to the north and south of the plot and there is an easement.