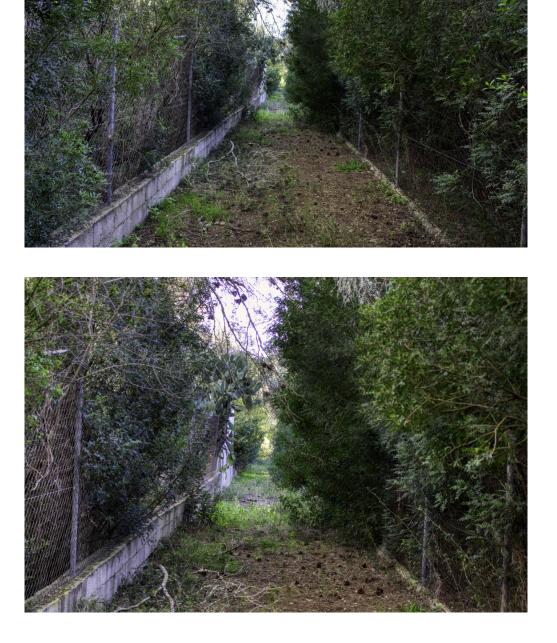

### A first impression

For sale are two adjoining plots with a total area of approx. 50,000 m<sup>2</sup> in a fantastic location in Sencelles, in the settlement of Cas Cana. It is located in a rural area with the possibility of livestock or agricultural use, associated with the drilling of its own well . It has a license to merge the plots, with two accesses to the north and south of the plot and there is an easement.

An opportunity for a special project.