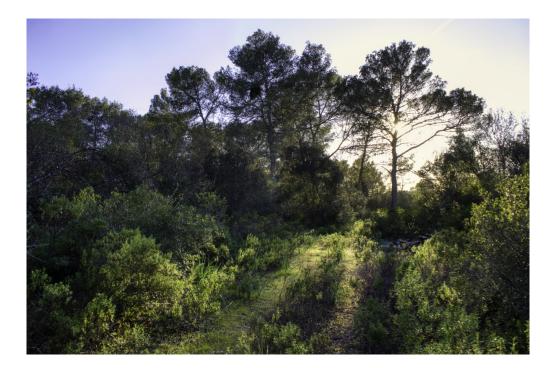

### A first impression

For sale are two adjoining plots with a total area of approx. 50,000 m<sup>2</sup> in a fantastic location in Sencelles, in the settlement of Cas Cana. It is located in a rural area with the possibility of livestock or agricultural use, associated with the drilling of its own well . It has a license to merge the plots, with two accesses to the north and south of the plot and there is an easement.

An opportunity for a special project.