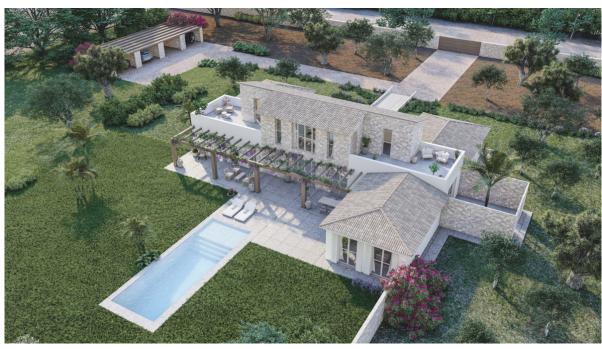

### A first impression

The plot has a unique and very picturesque location with views of the Tramuntana and is situated in absolute tranquillity, construction can start at short notice. The project, which was designed and approved according to the current building regulations, allows a total buildable area of approx. 490m2 on 2 floors plus pool . The floor plan foresees a spacious living and dining area with adjoining kitchen, as well as three bedrooms and two bathrooms. Upstairs is the master bedroom with en-suite bathroom and large dressing room, as well as two terraces offering magnificent views of the Tramuntana and surrounding countryside. The living and dining area offers lots of natural light through the high windows and merges almost seamlessly into the terraces and the pool in front. An oasis of relaxation to enjoy with family and friends. A carport will be located in the immediate vicinity of the house. A special feature of the property is the second driveway at the rear, where further carport is also planned. There is connection to the electricity, as well as a private well. The high-quality fittings include underfloor heating, integrated air conditioning, high-quality bathroom and kitchen furniture. Please contact us for a detailed description.