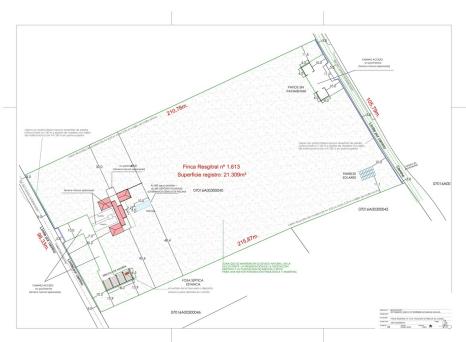

### A first impression

The plot has a unique and very picturesque location with views of the Tramuntana and is situated in absolute tranquillity, construction can start at short notice. The project, which was designed and approved according to the current building regulations, allows a total buildable area of approx. 490m2 on 2 floors plus pool . The floor plan foresees a spacious living and dining area with adjoining kitchen, as well as three bedrooms and two bathrooms. Upstairs is the master bedroom with en-suite bathroom and large dressing room, as well as two terraces offering magnificent views of the Tramuntana and surrounding countryside. The living and dining area offers lots of natural light through the high windows and merges almost seamlessly into the terraces and the pool in front. An oasis of relaxation to enjoy with family and friends. A carport will be located in the immediate vicinity of the house. A special feature of the property is the second driveway at the rear, where further carport is also planned. There is connection to the electricity, as well as a private well. The high-quality fittings include underfloor heating, integrated air conditioning, high-quality bathroom and kitchen furniture. Please contact us for a detailed description.