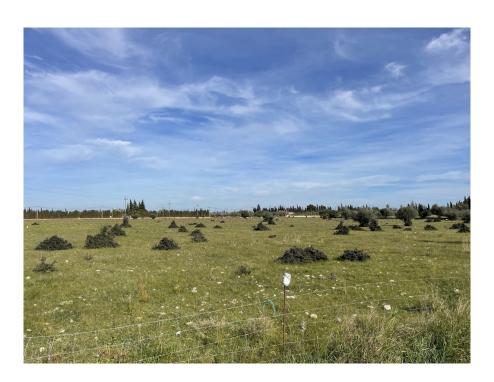

### A first impression

The plot has a unique and very picturesque location with views of the Tramuntana and is situated in absolute tranquillity, construction can start at short notice. The project, which was designed and approved according to the current building regulations, allows a total buildable area of approx. 490m2 on 2 floors plus pool . The floor plan foresees a spacious living and dining area with adjoining kitchen, as well as three bedrooms and two bathrooms. Upstairs is the master bedroom with en-suite bathroom and large dressing room, as well as two terraces offering magnificent views of the Tramuntana and surrounding countryside. The living and dining area offers lots of natural light through the high windows and merges almost seamlessly into the terraces and the pool in front. An oasis of relaxation to enjoy with family and friends. A carport will be located in the immediate vicinity of the house. A special feature of the property is the second driveway at the rear, where further carport is also planned. There is connection to the electricity, as well as a private well. The high-quality fittings include underfloor heating, integrated air conditioning, high-quality bathroom and kitchen furniture. Please contact us for a detailed description.