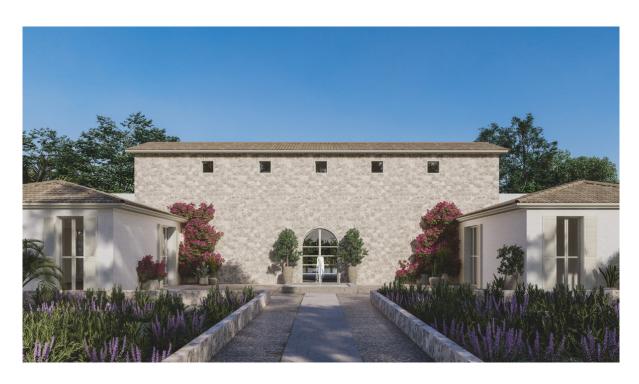

### A first impression

The plot has a unique and very picturesque location with views of the Tramuntana and is situated in absolute tranquillity, construction can start at short notice. The project, which was designed and approved according to the current building regulations, allows a total buildable area of approx. 490m2 on 2 floors plus pool . The floor plan foresees a spacious living and dining area with adjoining kitchen, as well as three bedrooms and two bathrooms. Upstairs is the master bedroom with en-suite bathroom and large dressing room, as well as two terraces offering magnificent views of the Tramuntana and surrounding countryside. The living and dining area offers lots of natural light through the high windows and merges almost seamlessly into the terraces and the pool in front. An oasis of relaxation to enjoy with family and friends. A carport will be located in the immediate vicinity of the house. A special feature of the property is the second driveway at the rear, where further carport is also planned. There is connection to the electricity, as well as a private well. The high-quality fittings include underfloor heating, integrated air conditioning, high-quality bathroom and kitchen furniture. Please contact us for a detailed description.