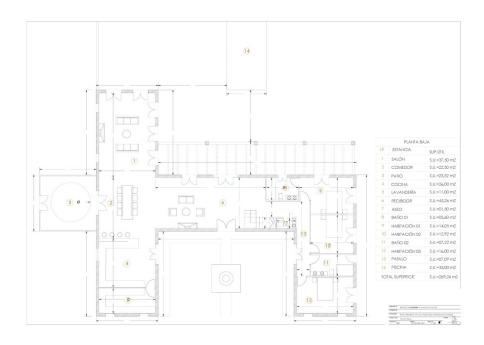

### A first impression

The plot has a unique and very picturesque location with views of the Tramuntana and is situated in absolute tranquillity, construction can start at short notice. The project, which was designed and approved according to the current building regulations, allows a total buildable area of approx. 490m2 on 2 floors plus pool . The floor plan foresees a spacious living and dining area with adjoining kitchen, as well as three bedrooms and two bathrooms. Upstairs is the master bedroom with en-suite bathroom and large dressing room, as well as two terraces offering magnificent views of the Tramuntana and surrounding countryside. The living and dining area offers lots of natural light through the high windows and merges almost seamlessly into the terraces and the pool in front. An oasis of relaxation to enjoy with family and friends. A carport will be located in the immediate vicinity of the house. A special feature of the property is the second driveway at the rear, where further carport is also planned. There is connection to the electricity, as well as a private well. The high-quality fittings include underfloor heating, integrated air conditioning, high-quality bathroom and kitchen furniture. Please contact us for a detailed description.