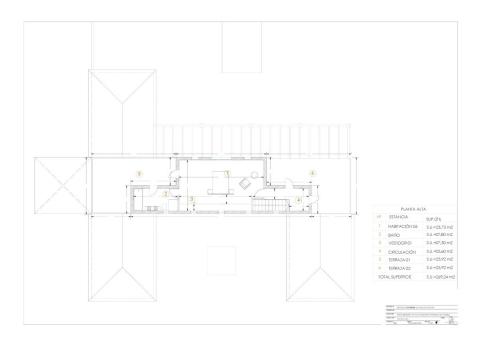

### A first impression

The plot has a unique and very picturesque location with views of the Tramuntana and is situated in absolute tranquillity, construction can start at short notice. The project, which was designed and approved according to the current building regulations, allows a total buildable area of approx. 490m2 on 2 floors plus pool . The floor plan foresees a spacious living and dining area with adjoining kitchen, as well as three bedrooms and two bathrooms. Upstairs is the master bedroom with en-suite bathroom and large dressing room, as well as two terraces offering magnificent views of the Tramuntana and surrounding countryside. The living and dining area offers lots of natural light through the high windows and merges almost seamlessly into the terraces and the pool in front. An oasis of relaxation to enjoy with family and friends. A carport will be located in the immediate vicinity of the house. A special feature of the property is the second driveway at the rear, where further carport is also planned. There is connection to the electricity, as well as a private well. The high-quality fittings include underfloor heating, integrated air conditioning, high-quality bathroom and kitchen furniture. Please contact us for a detailed description.