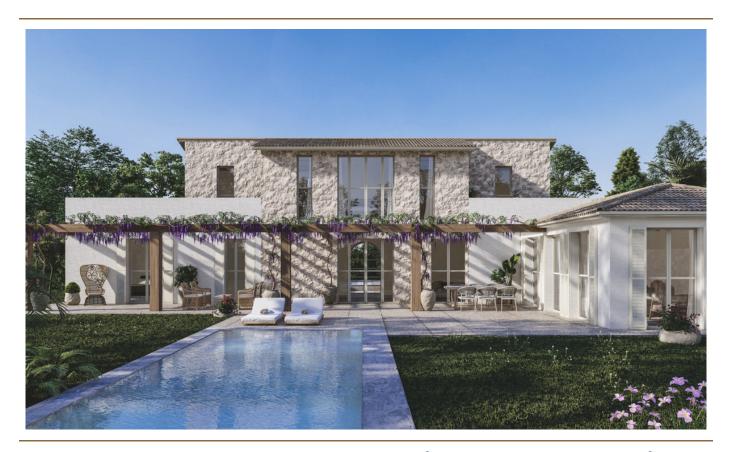

### A first impression

The plot has a unique and very picturesque location with views of the Tramuntana and is situated in absolute tranquillity, construction can start at short notice. The project, which was designed and approved according to the current building regulations, allows a total buildable area of approx. 490m2 on 2 floors plus pool . The floor plan foresees a spacious living and dining area with adjoining kitchen, as well as three bedrooms and two bathrooms. Upstairs is the master bedroom with en-suite bathroom and large dressing room, as well as two terraces offering magnificent views of the Tramuntana and surrounding countryside. The living and dining area offers lots of natural light through the high windows and merges almost seamlessly into the terraces and the pool in front. An oasis of relaxation to enjoy with family and friends. A carport will be located in the immediate vicinity of the house. A special feature of the property is the second driveway at the rear, where further carport is also planned. There is connection to the electricity, as well as a private well. The high-quality fittings include underfloor heating, integrated air conditioning, high-quality bathroom and kitchen furniture. Please contact us for a detailed description.