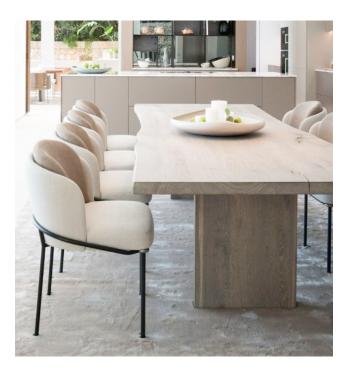

### A first impression

The house is situated in a small and quiet street close to the "La Lonja", in the old town of Palma. Commercial premises with 130m2 on the ground floor, two one bedroom flats on the first floor (each 50m2, one with additional patio), a two-bedroom flat on the first floor (70m2), as well as a duplex penthouse. duplex penthouse located on the third and fourth floor (140m2) with three bedrooms and a private private roof terrace with views of Palma Cathedral and the sea. All flats have an integrated kitchen equipped with Miele appliances, air conditioning as well as underfloor heating. It has a unique location with shops, restaurants, art galleries, museums and amazing old passages leading to important historical monuments. It is very popular for nightlife and offers trendy places to visit such as Passeig del Born, Avenida de Jaume III, Passeig de la Rambla, La Llonja and some of the most visited "Plazas" such as Plaza Santa Eulalia, Plaza Cort, Plaza Mercat and Plaza Mayor among others. Casco Antiguo is one of the most desirable districts for real estate investment. There is the possibility of acquiring only the duplex penthouse, the price is 1.700.000€.