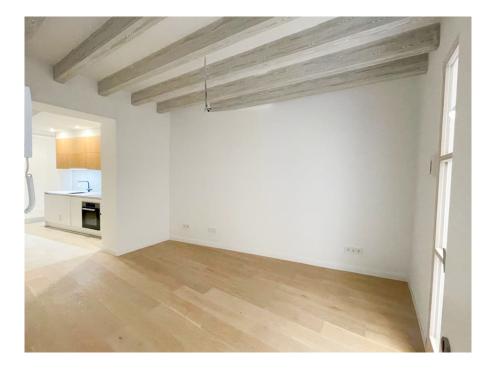

### A first impression

The house is situated in a small and quiet street close to the "La Lonja", in the old town of Palma. Commercial premises with 130m2 on the ground floor, two one bedroom flats on the first floor (each 50m2, one with additional patio), a two-bedroom flat on the first floor (70m2), as well as a duplex penthouse. duplex penthouse located on the third and fourth floor (140m2) with three bedrooms and a private private roof terrace with views of Palma Cathedral and the sea. All flats have an integrated kitchen equipped with Miele appliances, air conditioning as well as underfloor heating. It has a unique location with shops, restaurants, art galleries, museums and amazing old passages leading to important historical monuments. It is very popular for nightlife and offers trendy places to visit such as Passeig del Born, Avenida de Jaume III, Passeig de la Rambla, La Llonja and some of the most visited "Plazas" such as Plaza Santa Eulalia, Plaza Cort, Plaza Mercat and Plaza Mayor among others. Casco Antiguo is one of the most desirable districts for real estate investment. There is the possibility of acquiring only the duplex penthouse, the price is 1.700.000€.