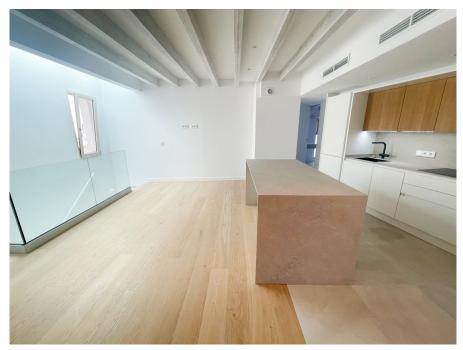

### A first impression

The house is situated in a small and quiet street close to the "La Lonja", in the old town of Palma. Commercial premises with 130m2 on the ground floor, two one bedroom flats on the first floor (each 50m2, one with additional patio), a two-bedroom flat on the first floor (70m2), as well as a duplex penthouse. duplex penthouse located on the third and fourth floor (140m2) with three bedrooms and a private private roof terrace with views of Palma Cathedral and the sea. All flats have an integrated kitchen equipped with Miele appliances, air conditioning as well as underfloor heating. It has a unique location with shops, restaurants, art galleries, museums and amazing old passages leading to important historical monuments. It is very popular for nightlife and offers trendy places to visit such as Passeig del Born, Avenida de Jaume III, Passeig de la Rambla, La Llonja and some of the most visited "Plazas" such as Plaza Santa Eulalia, Plaza Cort, Plaza Mercat and Plaza Mayor among others. Casco Antiguo is one of the most desirable districts for real estate investment. There is the possibility of acquiring only the duplex penthouse, the price is 1.700.000€.