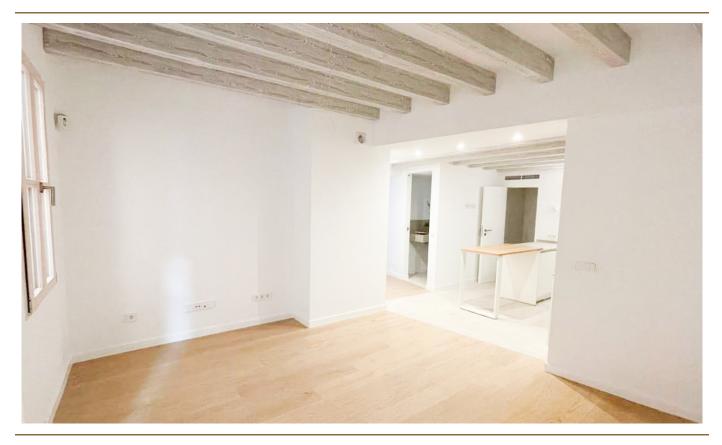

### A first impression

The house is situated in a small and quiet street close to the "La Lonja", in the old town of Palma. Commercial premises with 130m2 on the ground floor, two one bedroom flats on the first floor (each 50m2, one with additional patio), a two-bedroom flat on the first floor (70m2), as well as a duplex penthouse. duplex penthouse located on the third and fourth floor (140m2) with three bedrooms and a private private roof terrace with views of Palma Cathedral and the sea. All flats have an integrated kitchen equipped with Miele appliances, air conditioning as well as underfloor heating. It has a unique location with shops, restaurants, art galleries, museums and amazing old passages leading to important historical monuments. It is very popular for nightlife and offers trendy places to visit such as Passeig del Born, Avenida de Jaume III, Passeig de la Rambla, La Llonja and some of the most visited "Plazas" such as Plaza Santa Eulalia, Plaza Cort, Plaza Mercat and Plaza Mayor among others. Casco Antiguo is one of the most desirable districts for real estate investment. There is the possibility of acquiring only the duplex penthouse, the price is 1.700.000€.