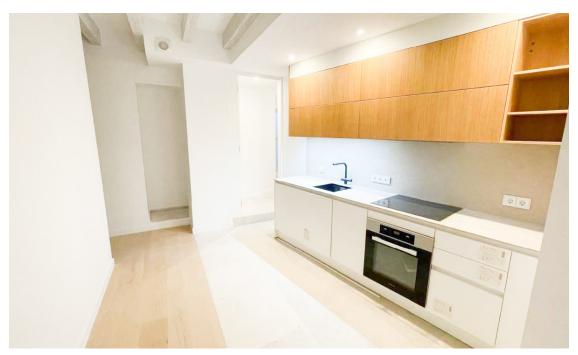

### A first impression

The house is situated in a small and quiet street close to the "La Lonja", in the old town of Palma. Commercial premises with 130m2 on the ground floor, two one bedroom flats on the first floor (each 50m2, one with additional patio), a two-bedroom flat on the first floor (70m2), as well as a duplex penthouse. duplex penthouse located on the third and fourth floor (140m2) with three bedrooms and a private private roof terrace with views of Palma Cathedral and the sea. All flats have an integrated kitchen equipped with Miele appliances, air conditioning as well as underfloor heating. It has a unique location with shops, restaurants, art galleries, museums and amazing old passages leading to important historical monuments. It is very popular for nightlife and offers trendy places to visit such as Passeig del Born, Avenida de Jaume III, Passeig de la Rambla, La Llonja and some of the most visited "Plazas" such as Plaza Santa Eulalia, Plaza Cort, Plaza Mercat and Plaza Mayor among others. Casco Antiguo is one of the most desirable districts for real estate investment. There is the possibility of acquiring only the duplex penthouse, the price is 1.700.000€.