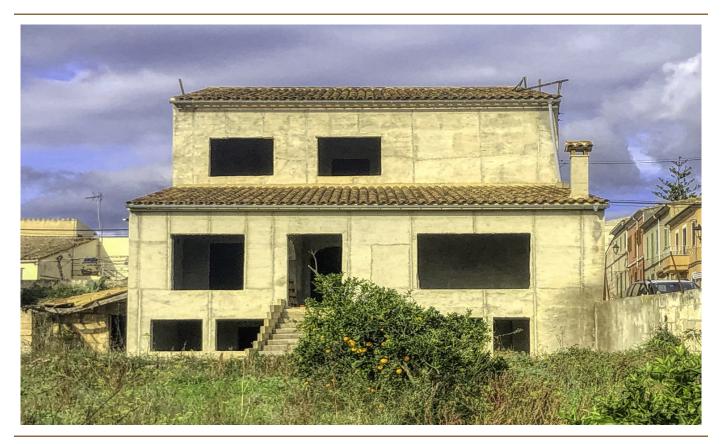

#### A first impression

This unfinished house is located in the quiet village of Llubí, on a corner plot. There is the possibility to finish the house according to one's own ideas. Currently approx. 270sqm have been constructed, on a plot of approx.1150sqm. Due to its location in the village, a total of 600sqm can be built on. Thus, a pool, or additionally a guest house with garage could be built without further ado. Alternatively, the complete new construction of up to 12 residential units could be realised.