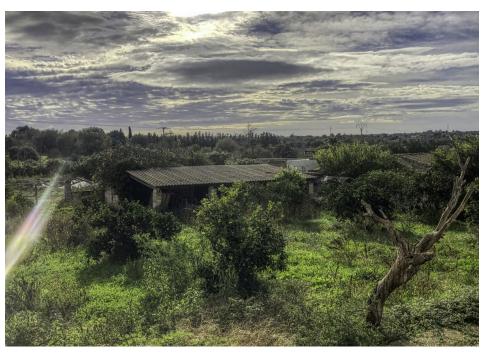

#### A first impression

This unfinished house is located in the quiet village of Llubí, on a corner plot. There is the possibility to finish the house according to one's own ideas. Currently approx. 270sqm have been constructed, on a plot of approx.1150sqm. Due to its location in the village, a total of 600sqm can be built on. Thus, a pool, or additionally a guest house with garage could be built without further ado. Alternatively, the complete new construction of up to 12 residential units could be realised.