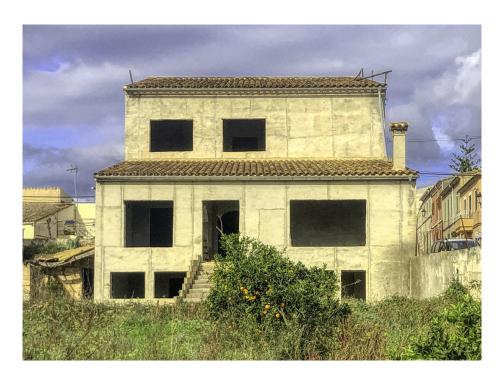

#### A first impression

This unfinished house is located in the quiet village of Llubí, on a corner plot. There is the possibility to finish the house according to one's own ideas. Currently approx. 270sqm have been constructed, on a plot of approx.1150sqm. Due to its location in the village, a total of 600sqm can be built on. Thus, a pool, or additionally a guest house with garage could be built without further ado. Alternatively, the complete new construction of up to 12 residential units could be realised.