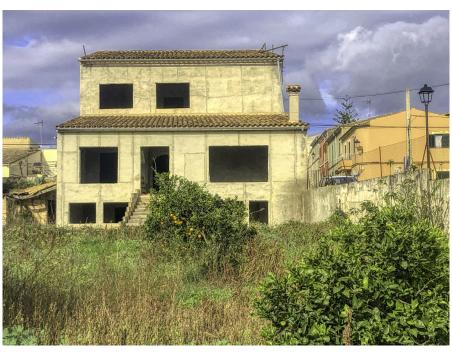

#### A first impression

This unfinished house is located in the quiet village of Llubí, on a corner plot. There is the possibility to finish the house according to one's own ideas. Currently approx. 270sqm have been constructed, on a plot of approx.1150sqm. Due to its location in the village, a total of 600sqm can be built on. Thus, a pool, or additionally a guest house with garage could be built without further ado. Alternatively, the complete new construction of up to 12 residential units could be realised.