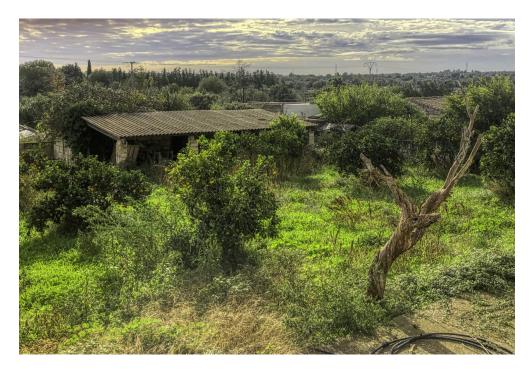

#### A first impression

This unfinished house is located in the quiet village of Llubí, on a corner plot. There is the possibility to finish the house according to one's own ideas. Currently approx. 270sqm have been constructed, on a plot of approx.1150sqm. Due to its location in the village, a total of 600sqm can be built on. Thus, a pool, or additionally a guest house with garage could be built without further ado. Alternatively, the complete new construction of up to 12 residential units could be realised.