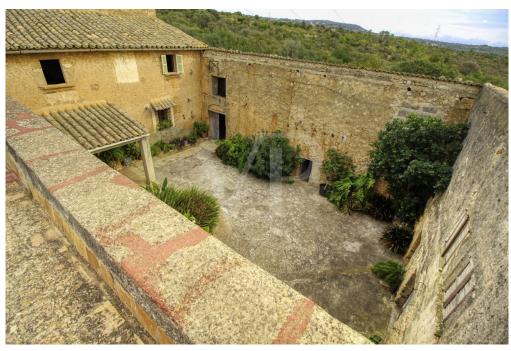

#### A first impression

Interesting historical-artistic property to reform in good location plus plot of 4 hectares with possibility to build house and pool, in the east of Palma de Mallorca. The houses of "possesió" of traditional architecture date back to the XVII and XVIII century, catalogued and protected. Rectangular floor plan with large "clastra" central square inner courtyard of 134 square metres. Thick stone walls and seas of 80 centimetres thick, on the main façade there is a large half-pointed arch, the old oak doors, a beautiful entrance porch of 33 square metres and the doorway of the old chapel. There is an old large communal cistern with a barrel vault. The houses are divided into two different properties and different interiors, plus the area of large old stables with a height of two floors. It has 3 fireplaces Electricity from Endesa, with a single meter for the whole building. It has its own well and pump, cistern. Own evacuation system, septic tank. Independent garage of 33 square metres. The works permitted in this listed property are the consolidation, conservation, restoration, rehabilitation, an increase in the number of dwellings of a maximum of one dwelling for every 120 square metres of constructed area. Finishes and constructive solutions characteristic of traditional typologies must be provided. The walls of the exterior facades of the whole complex must be respected. In addition to the possibility of building a house and swimming pool on the large plot. A property with a lot of potential, with the possibility of grouping more properties in the near future.