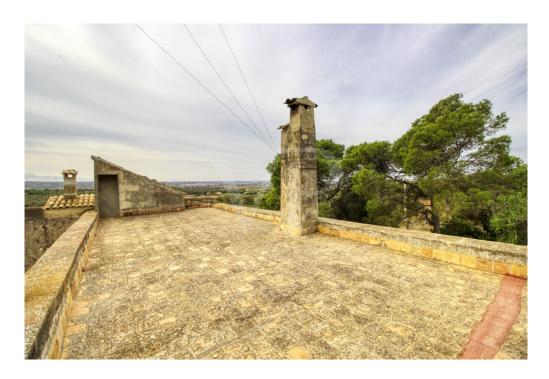

#### A first impression

Interesting historical-artistic property to reform in good location plus plot of 4 hectares with possibility to build house and pool, in the east of Palma de Mallorca. The houses of "possesió" of traditional architecture date back to the XVII and XVIII century, catalogued and protected. Rectangular floor plan with large "clastra" central square inner courtyard of 134 square metres. Thick stone walls and seas of 80 centimetres thick, on the main façade there is a large half-pointed arch, the old oak doors, a beautiful entrance porch of 33 square metres and the doorway of the old chapel. There is an old large communal cistern with a barrel vault. The houses are divided into two different properties and different interiors, plus the area of large old stables with a height of two floors. It has 3 fireplaces Electricity from Endesa, with a single meter for the whole building. It has its own well and pump, cistern. Own evacuation system, septic tank. Independent garage of 33 square metres. The works permitted in this listed property are the consolidation, conservation, restoration, rehabilitation, an increase in the number of dwellings of a maximum of one dwelling for every 120 square metres of constructed area. Finishes and constructive solutions characteristic of traditional typologies must be provided. The walls of the exterior facades of the whole complex must be respected. In addition to the possibility of building a house and swimming pool on the large plot. A property with a lot of potential, with the possibility of grouping more properties in the near future.