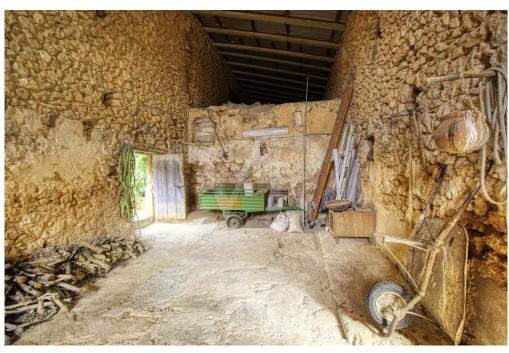

#### A first impression

Interesting historical-artistic property to reform in good location plus plot of 4 hectares with possibility to build house and pool, in the east of Palma de Mallorca. The houses of "possesió" of traditional architecture date back to the XVII and XVIII century, catalogued and protected. Rectangular floor plan with large "clastra" central square inner courtyard of 134 square metres. Thick stone walls and seas of 80 centimetres thick, on the main façade there is a large half-pointed arch, the old oak doors, a beautiful entrance porch of 33 square metres and the doorway of the old chapel. There is an old large communal cistern with a barrel vault. The houses are divided into two different properties and different interiors, plus the area of large old stables with a height of two floors. It has 3 fireplaces Electricity from Endesa, with a single meter for the whole building. It has its own well and pump, cistern. Own evacuation system, septic tank. Independent garage of 33 square metres. The works permitted in this listed property are the consolidation, conservation, restoration, rehabilitation, an increase in the number of dwellings of a maximum of one dwelling for every 120 square metres of constructed area. Finishes and constructive solutions characteristic of traditional typologies must be provided. The walls of the exterior facades of the whole complex must be respected. In addition to the possibility of building a house and swimming pool on the large plot. A property with a lot of potential, with the possibility of grouping more properties in the near future.