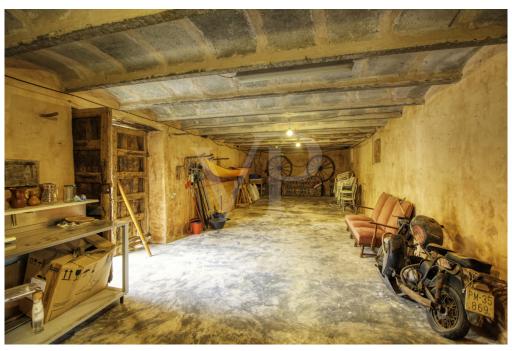

#### A first impression

Interesting historical-artistic property to reform in good location plus plot of 4 hectares with possibility to build house and pool, in the east of Palma de Mallorca. The houses of "possesió" of traditional architecture date back to the XVII and XVIII century, catalogued and protected. Rectangular floor plan with large "clastra" central square inner courtyard of 134 square metres. Thick stone walls and seas of 80 centimetres thick, on the main façade there is a large half-pointed arch, the old oak doors, a beautiful entrance porch of 33 square metres and the doorway of the old chapel. There is an old large communal cistern with a barrel vault. The houses are divided into two different properties and different interiors, plus the area of large old stables with a height of two floors. It has 3 fireplaces Electricity from Endesa, with a single meter for the whole building. It has its own well and pump, cistern. Own evacuation system, septic tank. Independent garage of 33 square metres. The works permitted in this listed property are the consolidation, conservation, restoration, rehabilitation, an increase in the number of dwellings of a maximum of one dwelling for every 120 square metres of constructed area. Finishes and constructive solutions characteristic of traditional typologies must be provided. The walls of the exterior facades of the whole complex must be respected. In addition to the possibility of building a house and swimming pool on the large plot. A property with a lot of potential, with the possibility of grouping more properties in the near future.