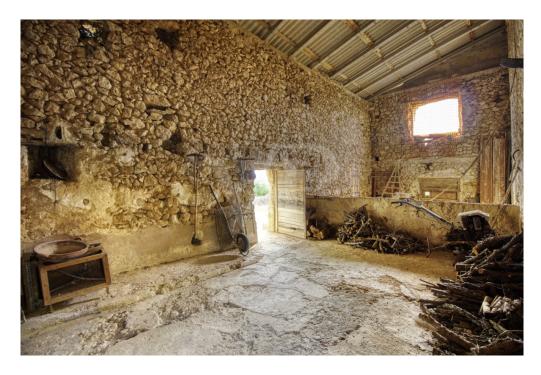

#### A first impression

Interesting historical-artistic property to reform in good location plus plot of 4 hectares with possibility to build house and pool, in the east of Palma de Mallorca. The houses of "possesió" of traditional architecture date back to the XVII and XVIII century, catalogued and protected. Rectangular floor plan with large "clastra" central square inner courtyard of 134 square metres. Thick stone walls and seas of 80 centimetres thick, on the main façade there is a large half-pointed arch, the old oak doors, a beautiful entrance porch of 33 square metres and the doorway of the old chapel. There is an old large communal cistern with a barrel vault. The houses are divided into two different properties and different interiors, plus the area of large old stables with a height of two floors. It has 3 fireplaces Electricity from Endesa, with a single meter for the whole building. It has its own well and pump, cistern. Own evacuation system, septic tank. Independent garage of 33 square metres. The works permitted in this listed property are the consolidation, conservation, restoration, rehabilitation, an increase in the number of dwellings of a maximum of one dwelling for every 120 square metres of constructed area. Finishes and constructive solutions characteristic of traditional typologies must be provided. The walls of the exterior facades of the whole complex must be respected. In addition to the possibility of building a house and swimming pool on the large plot. A property with a lot of potential, with the possibility of grouping more properties in the near future.