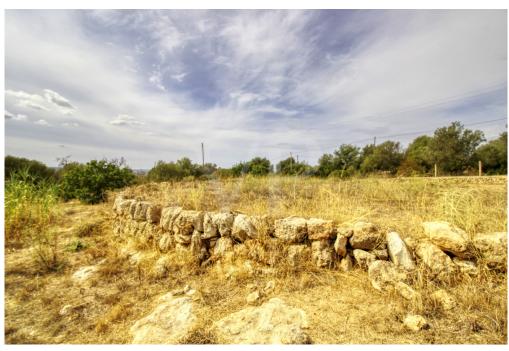

#### A first impression

Interesting historical-artistic property to reform in good location plus plot of 4 hectares with possibility to build house and pool, in the east of Palma de Mallorca. The houses of "possesió" of traditional architecture date back to the XVII and XVIII century, catalogued and protected. Rectangular floor plan with large "clastra" central square inner courtyard of 134 square metres. Thick stone walls and seas of 80 centimetres thick, on the main façade there is a large half-pointed arch, the old oak doors, a beautiful entrance porch of 33 square metres and the doorway of the old chapel. There is an old large communal cistern with a barrel vault. The houses are divided into two different properties and different interiors, plus the area of large old stables with a height of two floors. It has 3 fireplaces Electricity from Endesa, with a single meter for the whole building. It has its own well and pump, cistern. Own evacuation system, septic tank. Independent garage of 33 square metres. The works permitted in this listed property are the consolidation, conservation, restoration, rehabilitation, an increase in the number of dwellings of a maximum of one dwelling for every 120 square metres of constructed area. Finishes and constructive solutions characteristic of traditional typologies must be provided. The walls of the exterior facades of the whole complex must be respected. In addition to the possibility of building a house and swimming pool on the large plot. A property with a lot of potential, with the possibility of grouping more properties in the near future.