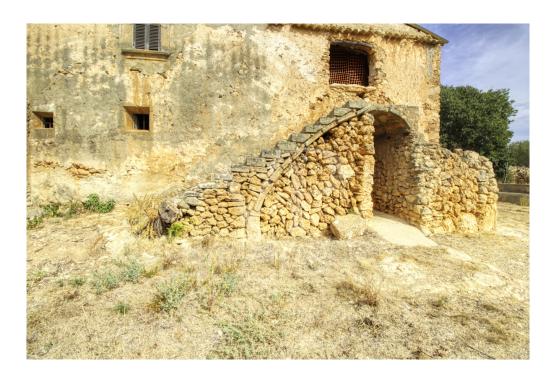

#### A first impression

Interesting historical-artistic property to reform in good location plus plot of 4 hectares with possibility to build house and pool, in the east of Palma de Mallorca. The houses of "possesió" of traditional architecture date back to the XVII and XVIII century, catalogued and protected. Rectangular floor plan with large "clastra" central square inner courtyard of 134 square metres. Thick stone walls and seas of 80 centimetres thick, on the main façade there is a large half-pointed arch, the old oak doors, a beautiful entrance porch of 33 square metres and the doorway of the old chapel. There is an old large communal cistern with a barrel vault. The houses are divided into two different properties and different interiors, plus the area of large old stables with a height of two floors. It has 3 fireplaces Electricity from Endesa, with a single meter for the whole building. It has its own well and pump, cistern. Own evacuation system, septic tank. Independent garage of 33 square metres. The works permitted in this listed property are the consolidation, conservation, restoration, rehabilitation, an increase in the number of dwellings of a maximum of one dwelling for every 120 square metres of constructed area. Finishes and constructive solutions characteristic of traditional typologies must be provided. The walls of the exterior facades of the whole complex must be respected. In addition to the possibility of building a house and swimming pool on the large plot. A property with a lot of potential, with the possibility of grouping more properties in the near future.