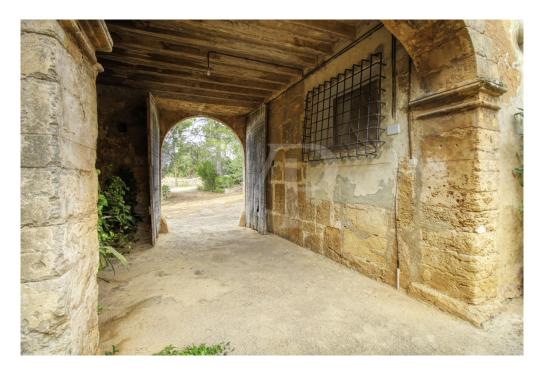

#### A first impression

Interesting historical-artistic property to reform in good location plus plot of 4 hectares with possibility to build house and pool, in the east of Palma de Mallorca. The houses of "possesió" of traditional architecture date back to the XVII and XVIII century, catalogued and protected. Rectangular floor plan with large "clastra" central square inner courtyard of 134 square metres. Thick stone walls and seas of 80 centimetres thick, on the main façade there is a large half-pointed arch, the old oak doors, a beautiful entrance porch of 33 square metres and the doorway of the old chapel. There is an old large communal cistern with a barrel vault. The houses are divided into two different properties and different interiors, plus the area of large old stables with a height of two floors. It has 3 fireplaces Electricity from Endesa, with a single meter for the whole building. It has its own well and pump, cistern. Own evacuation system, septic tank. Independent garage of 33 square metres. The works permitted in this listed property are the consolidation, conservation, restoration, rehabilitation, an increase in the number of dwellings of a maximum of one dwelling for every 120 square metres of constructed area. Finishes and constructive solutions characteristic of traditional typologies must be provided. The walls of the exterior facades of the whole complex must be respected. In addition to the possibility of building a house and swimming pool on the large plot. A property with a lot of potential, with the possibility of grouping more properties in the near future.