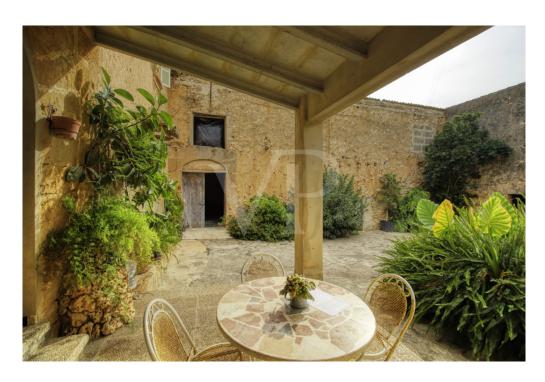

#### A first impression

Interesting historical-artistic property to reform in good location plus plot of 4 hectares with possibility to build house and pool, in the east of Palma de Mallorca. The houses of "possesió" of traditional architecture date back to the XVII and XVIII century, catalogued and protected. Rectangular floor plan with large "clastra" central square inner courtyard of 134 square metres. Thick stone walls and seas of 80 centimetres thick, on the main façade there is a large half-pointed arch, the old oak doors, a beautiful entrance porch of 33 square metres and the doorway of the old chapel. There is an old large communal cistern with a barrel vault. The houses are divided into two different properties and different interiors, plus the area of large old stables with a height of two floors. It has 3 fireplaces Electricity from Endesa, with a single meter for the whole building. It has its own well and pump, cistern. Own evacuation system, septic tank. Independent garage of 33 square metres. The works permitted in this listed property are the consolidation, conservation, restoration, rehabilitation, an increase in the number of dwellings of a maximum of one dwelling for every 120 square metres of constructed area. Finishes and constructive solutions characteristic of traditional typologies must be provided. The walls of the exterior facades of the whole complex must be respected. In addition to the possibility of building a house and swimming pool on the large plot. A property with a lot of potential, with the possibility of grouping more properties in the near future.