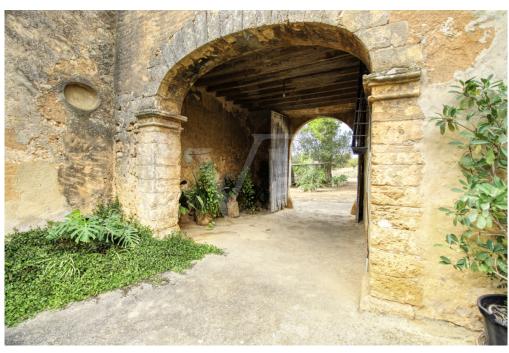

#### A first impression

Interesting historical-artistic property to reform in good location plus plot of 4 hectares with possibility to build house and pool, in the east of Palma de Mallorca. The houses of "possesió" of traditional architecture date back to the XVII and XVIII century, catalogued and protected. Rectangular floor plan with large "clastra" central square inner courtyard of 134 square metres. Thick stone walls and seas of 80 centimetres thick, on the main façade there is a large half-pointed arch, the old oak doors, a beautiful entrance porch of 33 square metres and the doorway of the old chapel. There is an old large communal cistern with a barrel vault. The houses are divided into two different properties and different interiors, plus the area of large old stables with a height of two floors. It has 3 fireplaces Electricity from Endesa, with a single meter for the whole building. It has its own well and pump, cistern. Own evacuation system, septic tank. Independent garage of 33 square metres. The works permitted in this listed property are the consolidation, conservation, restoration, rehabilitation, an increase in the number of dwellings of a maximum of one dwelling for every 120 square metres of constructed area. Finishes and constructive solutions characteristic of traditional typologies must be provided. The walls of the exterior facades of the whole complex must be respected. In addition to the possibility of building a house and swimming pool on the large plot. A property with a lot of potential, with the possibility of grouping more properties in the near future.