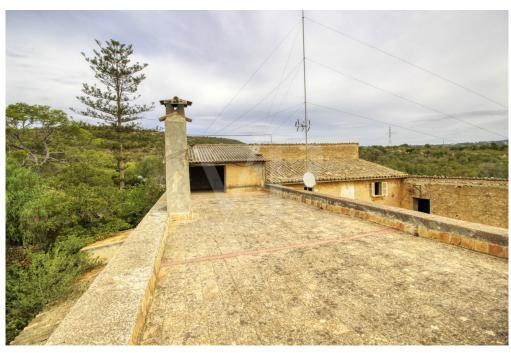

#### A first impression

Interesting historical-artistic property to reform in good location plus plot of 4 hectares with possibility to build house and pool, in the east of Palma de Mallorca. The houses of "possesió" of traditional architecture date back to the XVII and XVIII century, catalogued and protected. Rectangular floor plan with large "clastra" central square inner courtyard of 134 square metres. Thick stone walls and seas of 80 centimetres thick, on the main façade there is a large half-pointed arch, the old oak doors, a beautiful entrance porch of 33 square metres and the doorway of the old chapel. There is an old large communal cistern with a barrel vault. The houses are divided into two different properties and different interiors, plus the area of large old stables with a height of two floors. It has 3 fireplaces Electricity from Endesa, with a single meter for the whole building. It has its own well and pump, cistern. Own evacuation system, septic tank. Independent garage of 33 square metres. The works permitted in this listed property are the consolidation, conservation, restoration, rehabilitation, an increase in the number of dwellings of a maximum of one dwelling for every 120 square metres of constructed area. Finishes and constructive solutions characteristic of traditional typologies must be provided. The walls of the exterior facades of the whole complex must be respected. In addition to the possibility of building a house and swimming pool on the large plot. A property with a lot of potential, with the possibility of grouping more properties in the near future.