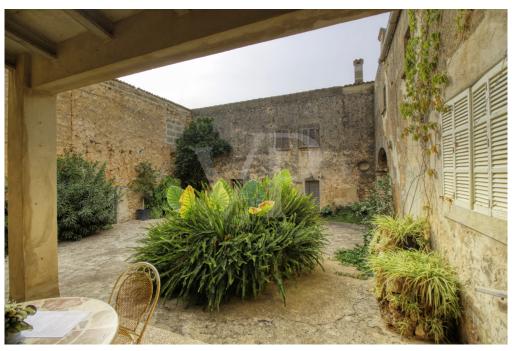

#### A first impression

Interesting historical-artistic property to reform in good location plus plot of 4 hectares with possibility to build house and pool, in the east of Palma de Mallorca. The houses of "possesió" of traditional architecture date back to the XVII and XVIII century, catalogued and protected. Rectangular floor plan with large "clastra" central square inner courtyard of 134 square metres. Thick stone walls and seas of 80 centimetres thick, on the main façade there is a large half-pointed arch, the old oak doors, a beautiful entrance porch of 33 square metres and the doorway of the old chapel. There is an old large communal cistern with a barrel vault. The houses are divided into two different properties and different interiors, plus the area of large old stables with a height of two floors. It has 3 fireplaces Electricity from Endesa, with a single meter for the whole building. It has its own well and pump, cistern. Own evacuation system, septic tank. Independent garage of 33 square metres. The works permitted in this listed property are the consolidation, conservation, restoration, rehabilitation, an increase in the number of dwellings of a maximum of one dwelling for every 120 square metres of constructed area. Finishes and constructive solutions characteristic of traditional typologies must be provided. The walls of the exterior facades of the whole complex must be respected. In addition to the possibility of building a house and swimming pool on the large plot. A property with a lot of potential, with the possibility of grouping more properties in the near future.