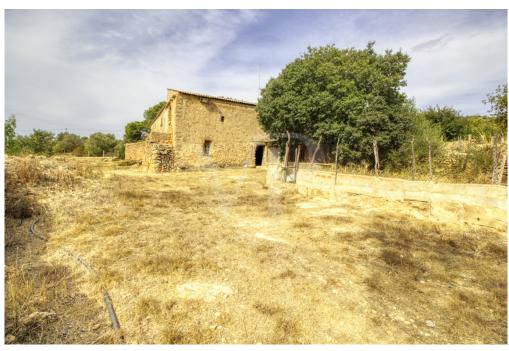

#### A first impression

Interesting historical-artistic property to reform in good location plus plot of 4 hectares with possibility to build house and pool, in the east of Palma de Mallorca. The houses of "possesió" of traditional architecture date back to the XVII and XVIII century, catalogued and protected. Rectangular floor plan with large "clastra" central square inner courtyard of 134 square metres. Thick stone walls and seas of 80 centimetres thick, on the main façade there is a large half-pointed arch, the old oak doors, a beautiful entrance porch of 33 square metres and the doorway of the old chapel. There is an old large communal cistern with a barrel vault. The houses are divided into two different properties and different interiors, plus the area of large old stables with a height of two floors. It has 3 fireplaces Electricity from Endesa, with a single meter for the whole building. It has its own well and pump, cistern. Own evacuation system, septic tank. Independent garage of 33 square metres. The works permitted in this listed property are the consolidation, conservation, restoration, rehabilitation, an increase in the number of dwellings of a maximum of one dwelling for every 120 square metres of constructed area. Finishes and constructive solutions characteristic of traditional typologies must be provided. The walls of the exterior facades of the whole complex must be respected. In addition to the possibility of building a house and swimming pool on the large plot. A property with a lot of potential, with the possibility of grouping more properties in the near future.