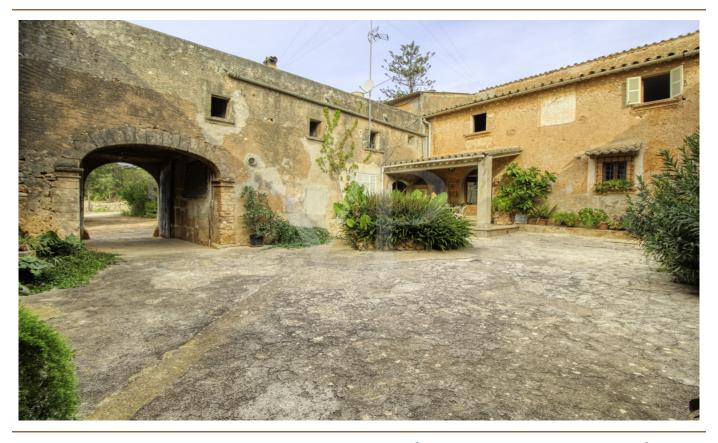

#### A first impression

Interesting historical-artistic property to reform in good location plus plot of 4 hectares with possibility to build house and pool, in the east of Palma de Mallorca. The houses of "possesió" of traditional architecture date back to the XVII and XVIII century, catalogued and protected. Rectangular floor plan with large "clastra" central square inner courtyard of 134 square metres. Thick stone walls and seas of 80 centimetres thick, on the main façade there is a large half-pointed arch, the old oak doors, a beautiful entrance porch of 33 square metres and the doorway of the old chapel. There is an old large communal cistern with a barrel vault. The houses are divided into two different properties and different interiors, plus the area of large old stables with a height of two floors. It has 3 fireplaces Electricity from Endesa, with a single meter for the whole building. It has its own well and pump, cistern. Own evacuation system, septic tank. Independent garage of 33 square metres. The works permitted in this listed property are the consolidation, conservation, restoration, rehabilitation, an increase in the number of dwellings of a maximum of one dwelling for every 120 square metres of constructed area. Finishes and constructive solutions characteristic of traditional typologies must be provided. The walls of the exterior facades of the whole complex must be respected. In addition to the possibility of building a house and swimming pool on the large plot. A property with a lot of potential, with the possibility of grouping more properties in the near future.