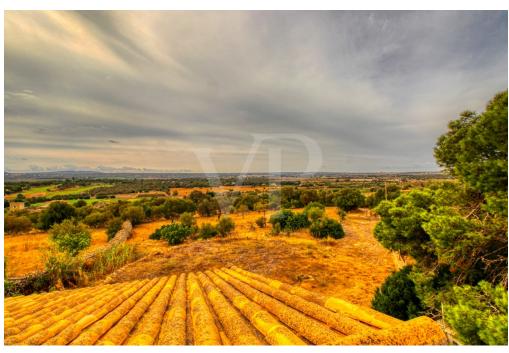

#### A first impression

Interesting historical-artistic property to reform in good location plus plot of 4 hectares with possibility to build house and pool, in the east of Palma de Mallorca. The houses of "possesió" of traditional architecture date back to the XVII and XVIII century, catalogued and protected. Rectangular floor plan with large "clastra" central square inner courtyard of 134 square metres. Thick stone walls and seas of 80 centimetres thick, on the main façade there is a large half-pointed arch, the old oak doors, a beautiful entrance porch of 33 square metres and the doorway of the old chapel. There is an old large communal cistern with a barrel vault. The houses are divided into two different properties and different interiors, plus the area of large old stables with a height of two floors. It has 3 fireplaces Electricity from Endesa, with a single meter for the whole building. It has its own well and pump, cistern. Own evacuation system, septic tank. Independent garage of 33 square metres. The works permitted in this listed property are the consolidation, conservation, restoration, rehabilitation, an increase in the number of dwellings of a maximum of one dwelling for every 120 square metres of constructed area. Finishes and constructive solutions characteristic of traditional typologies must be provided. The walls of the exterior facades of the whole complex must be respected. In addition to the possibility of building a house and swimming pool on the large plot. A property with a lot of potential, with the possibility of grouping more properties in the near future.