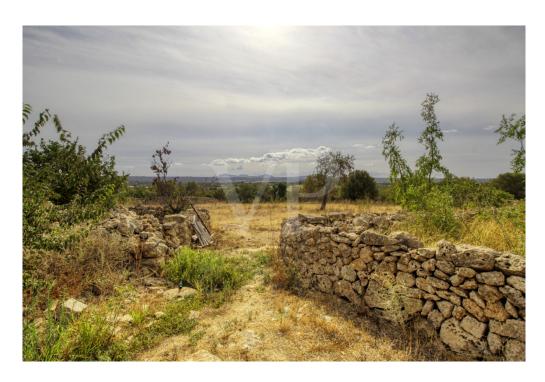

#### A first impression

Interesting historical-artistic property to reform in good location plus plot of 4 hectares with possibility to build house and pool, in the east of Palma de Mallorca. The houses of "possesió" of traditional architecture date back to the XVII and XVIII century, catalogued and protected. Rectangular floor plan with large "clastra" central square inner courtyard of 134 square metres. Thick stone walls and seas of 80 centimetres thick, on the main façade there is a large half-pointed arch, the old oak doors, a beautiful entrance porch of 33 square metres and the doorway of the old chapel. There is an old large communal cistern with a barrel vault. The houses are divided into two different properties and different interiors, plus the area of large old stables with a height of two floors. It has 3 fireplaces Electricity from Endesa, with a single meter for the whole building. It has its own well and pump, cistern. Own evacuation system, septic tank. Independent garage of 33 square metres. The works permitted in this listed property are the consolidation, conservation, restoration, rehabilitation, an increase in the number of dwellings of a maximum of one dwelling for every 120 square metres of constructed area. Finishes and constructive solutions characteristic of traditional typologies must be provided. The walls of the exterior facades of the whole complex must be respected. In addition to the possibility of building a house and swimming pool on the large plot. A property with a lot of potential, with the possibility of grouping more properties in the near future.