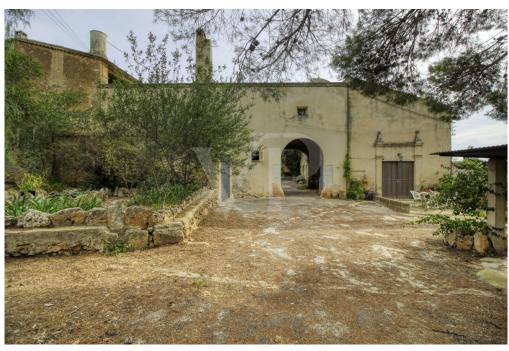

#### A first impression

Interesting historical-artistic property to reform in good location plus plot of 4 hectares with possibility to build house and pool, in the east of Palma de Mallorca. The houses of "possesió" of traditional architecture date back to the XVII and XVIII century, catalogued and protected. Rectangular floor plan with large "clastra" central square inner courtyard of 134 square metres. Thick stone walls and seas of 80 centimetres thick, on the main façade there is a large half-pointed arch, the old oak doors, a beautiful entrance porch of 33 square metres and the doorway of the old chapel. There is an old large communal cistern with a barrel vault. The houses are divided into two different properties and different interiors, plus the area of large old stables with a height of two floors. It has 3 fireplaces Electricity from Endesa, with a single meter for the whole building. It has its own well and pump, cistern. Own evacuation system, septic tank. Independent garage of 33 square metres. The works permitted in this listed property are the consolidation, conservation, restoration, rehabilitation, an increase in the number of dwellings of a maximum of one dwelling for every 120 square metres of constructed area. Finishes and constructive solutions characteristic of traditional typologies must be provided. The walls of the exterior facades of the whole complex must be respected. In addition to the possibility of building a house and swimming pool on the large plot. A property with a lot of potential, with the possibility of grouping more properties in the near future.