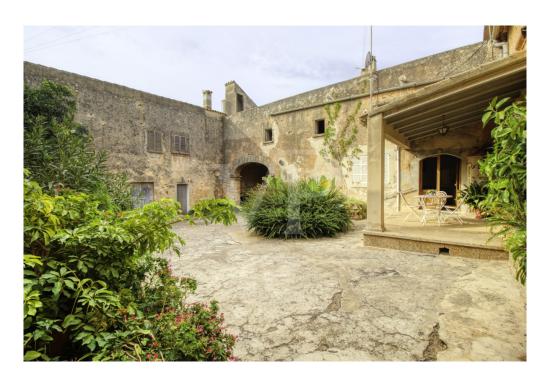

#### A first impression

Interesting historical-artistic property to reform in good location plus plot of 4 hectares with possibility to build house and pool, in the east of Palma de Mallorca. The houses of "possesió" of traditional architecture date back to the XVII and XVIII century, catalogued and protected. Rectangular floor plan with large "clastra" central square inner courtyard of 134 square metres. Thick stone walls and seas of 80 centimetres thick, on the main façade there is a large half-pointed arch, the old oak doors, a beautiful entrance porch of 33 square metres and the doorway of the old chapel. There is an old large communal cistern with a barrel vault. The houses are divided into two different properties and different interiors, plus the area of large old stables with a height of two floors. It has 3 fireplaces Electricity from Endesa, with a single meter for the whole building. It has its own well and pump, cistern. Own evacuation system, septic tank. Independent garage of 33 square metres. The works permitted in this listed property are the consolidation, conservation, restoration, rehabilitation, an increase in the number of dwellings of a maximum of one dwelling for every 120 square metres of constructed area. Finishes and constructive solutions characteristic of traditional typologies must be provided. The walls of the exterior facades of the whole complex must be respected. In addition to the possibility of building a house and swimming pool on the large plot. A property with a lot of potential, with the possibility of grouping more properties in the near future.