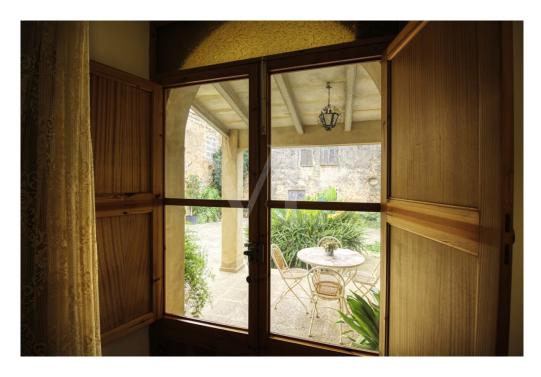

#### A first impression

Interesting historical-artistic property to reform in good location plus plot of 4 hectares with possibility to build house and pool, in the east of Palma de Mallorca. The houses of "possesió" of traditional architecture date back to the XVII and XVIII century, catalogued and protected. Rectangular floor plan with large "clastra" central square inner courtyard of 134 square metres. Thick stone walls and seas of 80 centimetres thick, on the main façade there is a large half-pointed arch, the old oak doors, a beautiful entrance porch of 33 square metres and the doorway of the old chapel. There is an old large communal cistern with a barrel vault. The houses are divided into two different properties and different interiors, plus the area of large old stables with a height of two floors. It has 3 fireplaces Electricity from Endesa, with a single meter for the whole building. It has its own well and pump, cistern. Own evacuation system, septic tank. Independent garage of 33 square metres. The works permitted in this listed property are the consolidation, conservation, restoration, rehabilitation, an increase in the number of dwellings of a maximum of one dwelling for every 120 square metres of constructed area. Finishes and constructive solutions characteristic of traditional typologies must be provided. The walls of the exterior facades of the whole complex must be respected. In addition to the possibility of building a house and swimming pool on the large plot. A property with a lot of potential, with the possibility of grouping more properties in the near future.