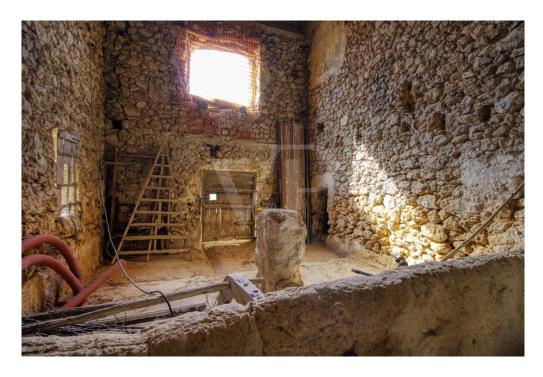

#### A first impression

Interesting historical-artistic property to reform in good location plus plot of 4 hectares with possibility to build house and pool, in the east of Palma de Mallorca. The houses of "possesió" of traditional architecture date back to the XVII and XVIII century, catalogued and protected. Rectangular floor plan with large "clastra" central square inner courtyard of 134 square metres. Thick stone walls and seas of 80 centimetres thick, on the main façade there is a large half-pointed arch, the old oak doors, a beautiful entrance porch of 33 square metres and the doorway of the old chapel. There is an old large communal cistern with a barrel vault. The houses are divided into two different properties and different interiors, plus the area of large old stables with a height of two floors. It has 3 fireplaces Electricity from Endesa, with a single meter for the whole building. It has its own well and pump, cistern. Own evacuation system, septic tank. Independent garage of 33 square metres. The works permitted in this listed property are the consolidation, conservation, restoration, rehabilitation, an increase in the number of dwellings of a maximum of one dwelling for every 120 square metres of constructed area. Finishes and constructive solutions characteristic of traditional typologies must be provided. The walls of the exterior facades of the whole complex must be respected. In addition to the possibility of building a house and swimming pool on the large plot. A property with a lot of potential, with the possibility of grouping more properties in the near future.