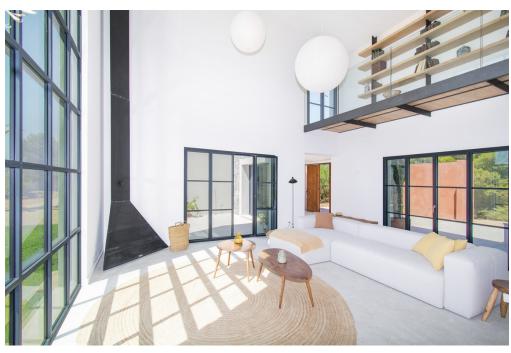

Thanks to its large industrial-style windows, all rooms of the villa are bathed in natural light.

Inside, the villa has five large bedrooms with en-suite bathrooms, distributed between the ground and first floor. On the ground floor there is a guest toilet, a fully fitted kitchen with high quality appliances and a spacious living-dining room with access to a lovely terrace with large swimming pool and magnificent garden, as well as a summer kitchen with barbecue.

Air conditioning and underfloor heating is installed throughout the house, including the terrace area, offering the possibility to enclose it.

The property is well connected to Palma.