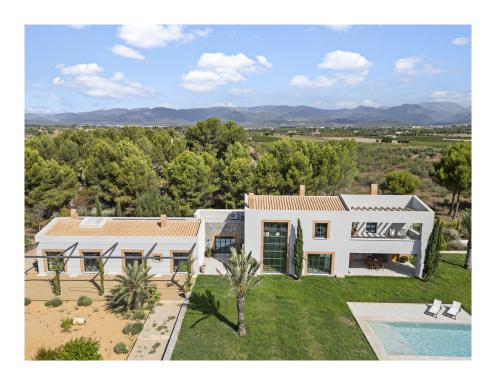

#### A first impression

Located in the central area of Mallorca, this villa is ideal for those looking for a family home to enjoy the tranquillity of the Serra de Tramuntana.

Like other properties for sale in Santa Maria, this villa boasts a spacious garden with lots of vegetation, a large swimming pool and a sunny terrace with barbecue.

Thanks to its large industrial-style windows, all rooms of the villa are bathed in natural light.

Inside, the villa has five large bedrooms with en-suite bathrooms, distributed between the ground and first floor. On the ground floor there is a guest toilet, a fully fitted kitchen with high quality appliances and a spacious living-dining room with access to a lovely terrace with large swimming pool and magnificent garden, as well as a summer kitchen with barbecue.

Air conditioning and underfloor heating is installed throughout the house, including the terrace area, offering the possibility to enclose it.

The property is well connected to Palma.