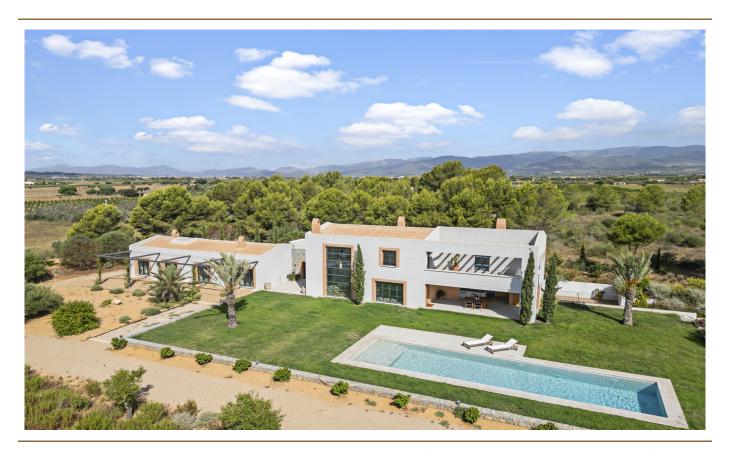

#### A first impression

Located in the central area of Mallorca, this villa is ideal for those looking for a family home to enjoy the tranquillity of the Serra de Tramuntana.

Like other properties for sale in Santa Maria, this villa boasts a spacious garden with lots of vegetation, a large swimming pool and a sunny terrace with barbecue.

Thanks to its large industrial-style windows, all rooms of the villa are bathed in natural light.

Inside, the villa has five large bedrooms with en-suite bathrooms, distributed between the ground and first floor. On the ground floor there is a guest toilet, a fully fitted kitchen with high quality appliances and a spacious living-dining room with access to a lovely terrace with large swimming pool and magnificent garden, as well as a summer kitchen with barbecue.