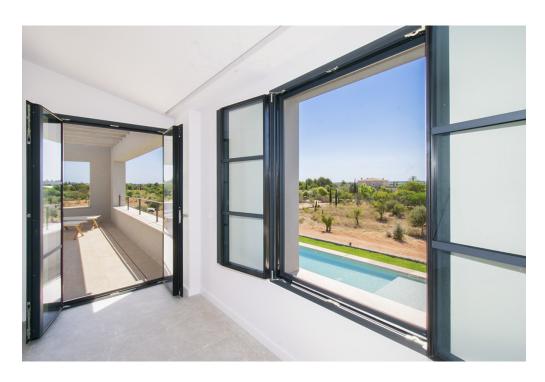

Thanks to its large industrial-style windows, all rooms of the villa are bathed in natural light.

Inside, the villa has five large bedrooms with en-suite bathrooms, distributed between the ground and first floor. On the ground floor there is a guest toilet, a fully fitted kitchen with high quality appliances and a spacious living-dining room with access to a lovely terrace with large swimming pool and magnificent garden, as well as a summer kitchen with barbecue.

Air conditioning and underfloor heating is installed throughout the house, including the terrace area, offering the possibility to enclose it.

The property is well connected to Palma.