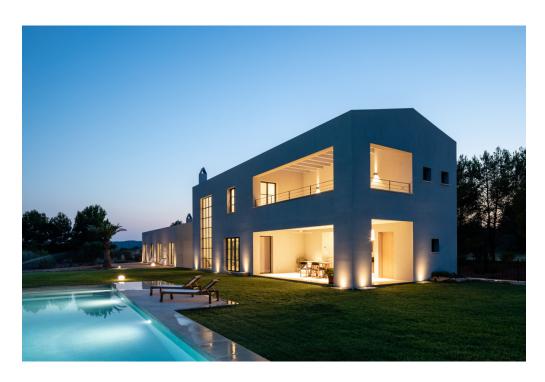

#### A first impression

Located in the central area of Mallorca, this villa is ideal for those looking for a family home to enjoy the tranquillity of the Serra de Tramuntana.

Like other properties for sale in Santa Maria, this villa boasts a spacious garden with lots of vegetation, a large swimming pool and a sunny terrace with barbecue.

Thanks to its large industrial-style windows, all rooms of the villa are bathed in natural light.

Inside, the villa has five large bedrooms with en-suite bathrooms, distributed between the ground and first floor. On the ground floor there is a guest toilet, a fully fitted kitchen with high quality appliances and a spacious living-dining room with access to a lovely terrace with large swimming pool and magnificent garden, as well as a summer kitchen with barbecue.

Air conditioning and underfloor heating is installed throughout the house, including the terrace area, offering the possibility to enclose it.

The property is well connected to Palma.