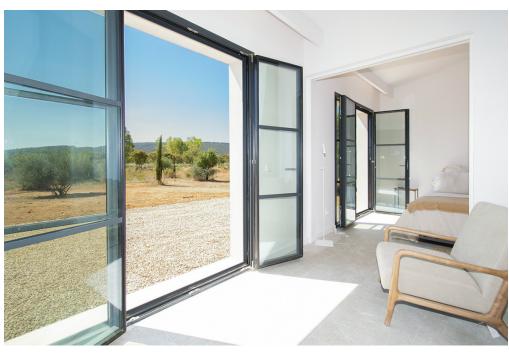

Thanks to its large industrial-style windows, all rooms of the villa are bathed in natural light.

Inside, the villa has five large bedrooms with en-suite bathrooms, distributed between the ground and first floor. On the ground floor there is a guest toilet, a fully fitted kitchen with high quality appliances and a spacious living-dining room with access to a lovely terrace with large swimming pool and magnificent garden, as well as a summer kitchen with barbecue.