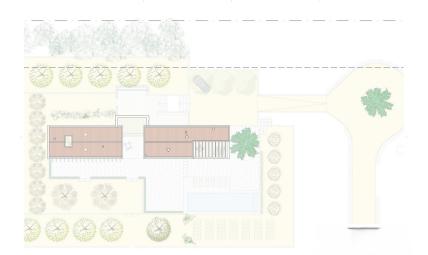

#### A first impression

Located in the central area of Mallorca, this villa is ideal for those looking for a family home to enjoy the tranquillity of the Serra de Tramuntana.

Like other properties for sale in Santa Maria, this villa boasts a spacious garden with lots of vegetation, a large swimming pool and a sunny terrace with barbecue.

Thanks to its large industrial-style windows, all rooms of the villa are bathed in natural light.

Inside, the villa has five large bedrooms with en-suite bathrooms, distributed between the ground and first floor. On the ground floor there is a guest toilet, a fully fitted kitchen with high quality appliances and a spacious living-dining room with access to a lovely terrace with large swimming pool and magnificent garden, as well as a summer kitchen with barbecue.