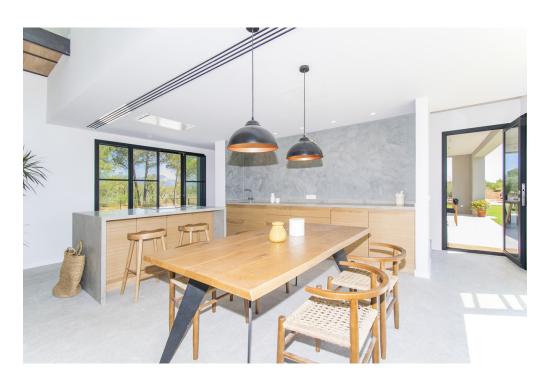

Thanks to its large industrial-style windows, all rooms of the villa are bathed in natural light.

Inside, the villa has five large bedrooms with en-suite bathrooms, distributed between the ground and first floor. On the ground floor there is a guest toilet, a fully fitted kitchen with high quality appliances and a spacious living-dining room with access to a lovely terrace with large swimming pool and magnificent garden, as well as a summer kitchen with barbecue.