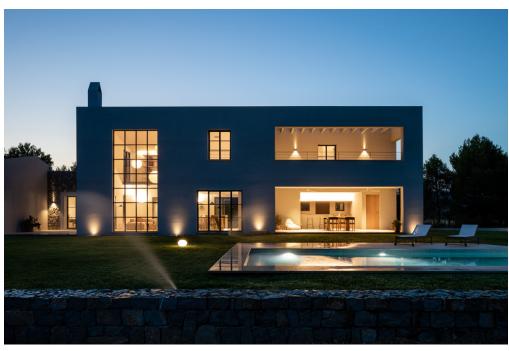

#### A first impression

Located in the central area of Mallorca, this villa is ideal for those looking for a family home to enjoy the tranquillity of the Serra de Tramuntana.

Like other properties for sale in Santa Maria, this villa boasts a spacious garden with lots of vegetation, a large swimming pool and a sunny terrace with barbecue.

Thanks to its large industrial-style windows, all rooms of the villa are bathed in natural light.

Inside, the villa has five large bedrooms with en-suite bathrooms, distributed between the ground and first floor. On the ground floor there is a guest toilet, a fully fitted kitchen with high quality appliances and a spacious living-dining room with access to a lovely terrace with large swimming pool and magnificent garden, as well as a summer kitchen with barbecue.

Air conditioning and underfloor heating is installed throughout the house, including the terrace area, offering the possibility to enclose it.

The property is well connected to Palma.