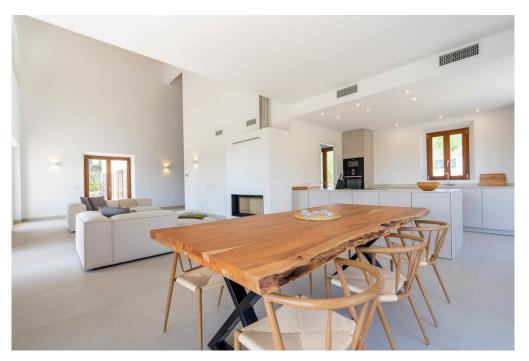

### A first impression

This finca is located near Sineu on a plot of approx. 21,000 sqm. This high-quality finca is characterized by its high construction quality and well thought-out architecture. There are a total of 4 bedrooms and 3 bathrooms, 2 of which are en-suite. 3 of the bedrooms are on the first floor, each with access to the garden. The combined living and dining area with the adjoining kitchen is characterized by its high ceiling over two floors - this allows plenty of natural light into the house. From here you also have access to the covered terrace with the pool in front and views of the surrounding countryside. On the upper floor is the master bedroom with its own bathroom, dressing area and terrace in front of it. A jacuzzi could also be installed here if required. Features include underfloor heating, air conditioning, a solar power system, the kitchen and partial furnishings.