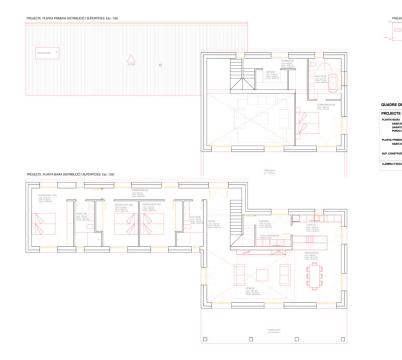

# At a glance

| Property ID  | ES223743659               | Purchase Price    | 2.380.000 EUR                             |
|--------------|---------------------------|-------------------|-------------------------------------------|
| Living Space | ca. 252,85 m <sup>2</sup> | Equipment Terrace | First occupancy                           |
| Rooms        | 5                         |                   |                                           |
| Bedrooms     | 4                         |                   | Terrace, Swimming pool, Fireplace, Built- |
| Bathrooms    | 3                         |                   | in kitchen                                |

### A first impression

This finca is located near Sineu on a plot of approx. 21,000 sqm. This high-quality finca is characterized by its high construction quality and well thought-out architecture. There are a total of 4 bedrooms and 3 bathrooms, 2 of which are en-suite. 3 of the bedrooms are on the first floor, each with access to the garden. The combined living and dining area with the adjoining kitchen is characterized by its high ceiling over two floors - this allows plenty of natural light into the house. From here you also have access to the covered terrace with the pool in front and views of the surrounding countryside. On the upper floor is the master bedroom with its own bathroom, dressing area and terrace in front of it. A jacuzzi could also be installed here if required. Features include underfloor heating, air conditioning, a solar power system, the kitchen and partial furnishings.