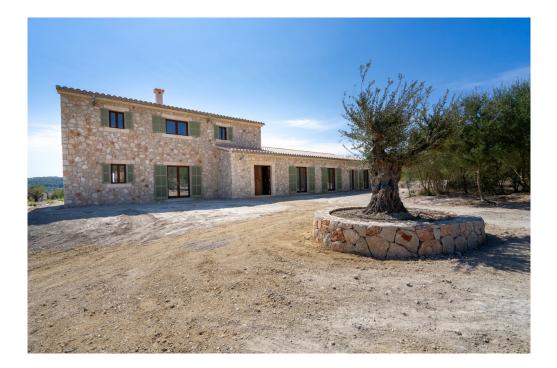

### A first impression

This finca is located near Sineu on a plot of approx. 21,000 sqm. This high-quality finca is characterized by its high construction quality and well thought-out architecture. There are a total of 4 bedrooms and 3 bathrooms, 2 of which are en-suite. 3 of the bedrooms are on the first floor, each with access to the garden. The combined living and dining area with the adjoining kitchen is characterized by its high ceiling over two floors - this allows plenty of natural light into the house. From here you also have access to the covered terrace with the pool in front and views of the surrounding countryside. On the upper floor is the master bedroom with its own bathroom, dressing area and terrace in front of it. A jacuzzi could also be installed here if required. Features include underfloor heating, air conditioning, a solar power system, the kitchen and partial furnishings.