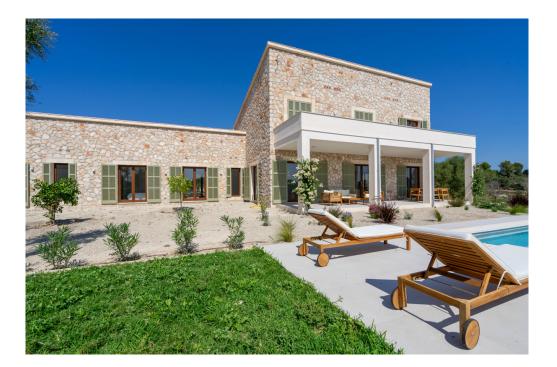

### A first impression

This finca is located near Sineu on a plot of approx. 21,000 sqm. This high-quality finca is characterized by its high construction quality and well thought-out architecture. There are a total of 4 bedrooms and 3 bathrooms, 2 of which are en-suite. 3 of the bedrooms are on the first floor, each with access to the garden. The combined living and dining area with the adjoining kitchen is characterized by its high ceiling over two floors - this allows plenty of natural light into the house. From here you also have access to the covered terrace with the pool in front and views of the surrounding countryside. On the upper floor is the master bedroom with its own bathroom, dressing area and terrace in front of it. A jacuzzi could also be installed here if required. Features include underfloor heating, air conditioning, a solar power system, the kitchen and partial furnishings.

### Details of amenities

- Floor: Tiles and parquet
- Open fitted kitchen
- Underfloor heating
- Air conditioning
- Solar power system
- Partly furnished
- Terrace
- Swimming pool
- Garden