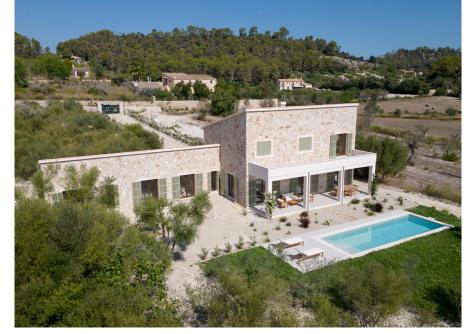

### Property ID: ES223743659 - 07240 Sant Joan - Mitte

### A first impression

This finca is located near Sineu on a plot of approx. 21,000 sqm. This high-quality finca is characterized by its high construction quality and well thought-out architecture. There are a total of 4 bedrooms and 3 bathrooms, 2 of which are en-suite. 3 of the bedrooms are on the first floor, each with access to the garden. The combined living and dining area with the adjoining kitchen is characterized by its high ceiling over two floors - this allows plenty of natural light into the house. From here you also have access to the covered terrace with the pool in front and views of the surrounding countryside. On the upper floor is the master bedroom with its own bathroom, dressing area and terrace in front of it. A jacuzzi could also be installed here if required. Features include underfloor heating, air conditioning, a solar power system, the kitchen and partial furnishings.