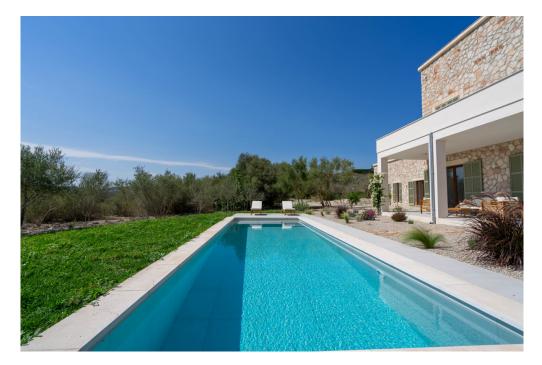

### A first impression

This finca is located near Sineu on a plot of approx. 21,000 sqm. This high-quality finca is characterized by its high construction quality and well thought-out architecture. There are a total of 4 bedrooms and 3 bathrooms, 2 of which are en-suite. 3 of the bedrooms are on the first floor, each with access to the garden. The combined living and dining area with the adjoining kitchen is characterized by its high ceiling over two floors - this allows plenty of natural light into the house. From here you also have access to the covered terrace with the pool in front and views of the surrounding countryside. On the upper floor is the master bedroom with its own bathroom, dressing area and terrace in front of it. A jacuzzi could also be installed here if required. Features include underfloor heating, air conditioning, a solar power system, the kitchen and partial furnishings.

### Details of amenities

- Floor: Tiles and parquet
- Open fitted kitchen
- Underfloor heating
- Air conditioning
- Solar power system
- Partly furnished
- Terrace
- Swimming pool
- Garden