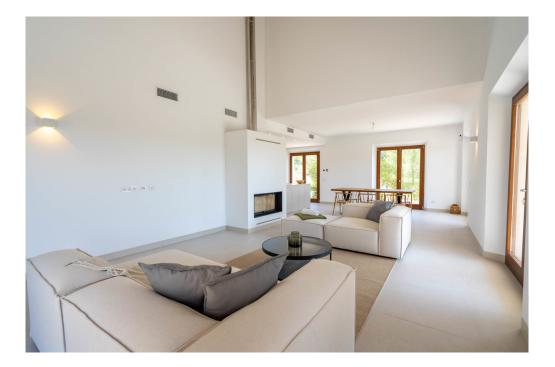

### A first impression

This finca is located near Sineu on a plot of approx. 21,000 sqm. This high-quality finca is characterized by its high construction quality and well thought-out architecture. There are a total of 4 bedrooms and 3 bathrooms, 2 of which are en-suite. 3 of the bedrooms are on the first floor, each with access to the garden. The combined living and dining area with the adjoining kitchen is characterized by its high ceiling over two floors - this allows plenty of natural light into the house. From here you also have access to the covered terrace with the pool in front and views of the surrounding countryside. On the upper floor is the master bedroom with its own bathroom, dressing area and terrace in front of it. A jacuzzi could also be installed here if required. Features include underfloor heating, air conditioning, a solar power system, the kitchen and partial furnishings.