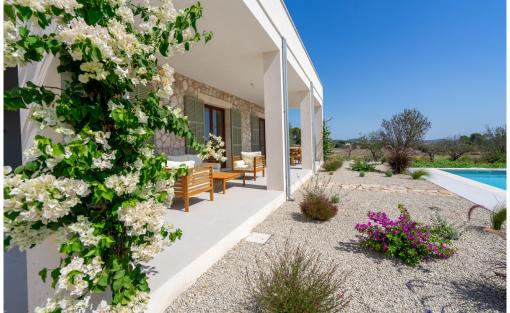

### A first impression

This finca is located near Sineu on a plot of approx. 21,000 sqm. This high-quality finca is characterized by its high construction quality and well thought-out architecture. There are a total of 4 bedrooms and 3 bathrooms, 2 of which are en-suite. 3 of the bedrooms are on the first floor, each with access to the garden. The combined living and dining area with the adjoining kitchen is characterized by its high ceiling over two floors - this allows plenty of natural light into the house. From here you also have access to the covered terrace with the pool in front and views of the surrounding countryside. On the upper floor is the master bedroom with its own bathroom, dressing area and terrace in front of it. A jacuzzi could also be installed here if required. Features include underfloor heating, air conditioning, a solar power system, the kitchen and partial furnishings.

### Details of amenities

- Floor: Tiles and parquet
- Open fitted kitchen
- Underfloor heating
- Air conditioning
- Solar power system
- Partly furnished
- Terrace
- Swimming pool
- Garden