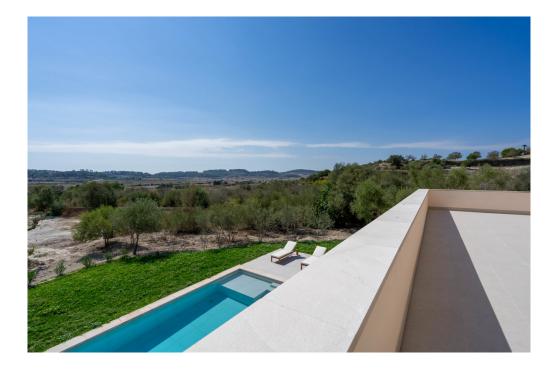

### A first impression

This finca is located near Sineu on a plot of approx. 21,000 sqm. This high-quality finca is characterized by its high construction quality and well thought-out architecture. There are a total of 4 bedrooms and 3 bathrooms, 2 of which are en-suite. 3 of the bedrooms are on the first floor, each with access to the garden. The combined living and dining area with the adjoining kitchen is characterized by its high ceiling over two floors - this allows plenty of natural light into the house. From here you also have access to the covered terrace with the pool in front and views of the surrounding countryside. On the upper floor is the master bedroom with its own bathroom, dressing area and terrace in front of it. A jacuzzi could also be installed here if required. Features include underfloor heating, air conditioning, a solar power system, the kitchen and partial furnishings.

### Details of amenities

- Floor: Tiles and parquet
- Open fitted kitchen
- Underfloor heating
- Air conditioning
- Solar power system
- Partly furnished
- Terrace
- Swimming pool
- Garden