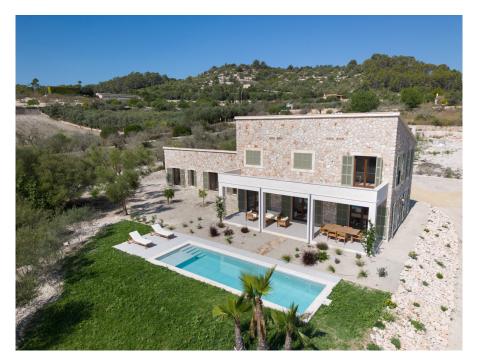

# The property

Property ID: ES223743659 - 07240 Sant Joan - Mitte

www.von-poll.com

### A first impression

This finca is located near Sineu on a plot of approx. 21,000 sqm. This high-quality finca is characterized by its high construction quality and well thought-out architecture. There are a total of 4 bedrooms and 3 bathrooms, 2 of which are en-suite. 3 of the bedrooms are on the first floor, each with access to the garden. The combined living and dining area with the adjoining kitchen is characterized by its high ceiling over two floors - this allows plenty of natural light into the house. From here you also have access to the covered terrace with the pool in front and views of the surrounding countryside. On the upper floor is the master bedroom with its own bathroom, dressing area and terrace in front of it. A jacuzzi could also be installed here if required. Features include underfloor heating, air conditioning, a solar power system, the kitchen and partial furnishings.