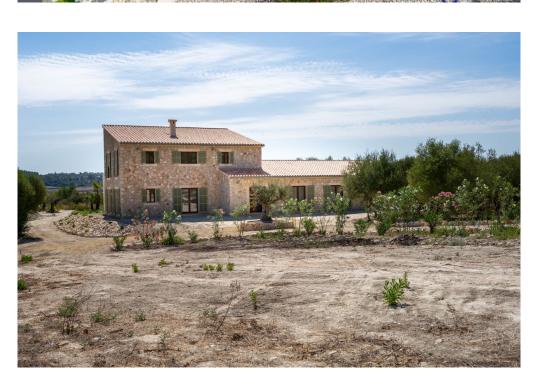

### A first impression

This finca is located near Sineu on a plot of approx. 21,000 sqm. This high-quality finca is characterized by its high construction quality and well thought-out architecture. There are a total of 4 bedrooms and 3 bathrooms, 2 of which are en-suite. 3 of the bedrooms are on the first floor, each with access to the garden. The combined living and dining area with the adjoining kitchen is characterized by its high ceiling over two floors - this allows plenty of natural light into the house. From here you also have access to the covered terrace with the pool in front and views of the surrounding countryside. On the upper floor is the master bedroom with its own bathroom, dressing area and terrace in front of it. A jacuzzi could also be installed here if required. Features include underfloor heating, air conditioning, a solar power system, the kitchen and partial furnishings.