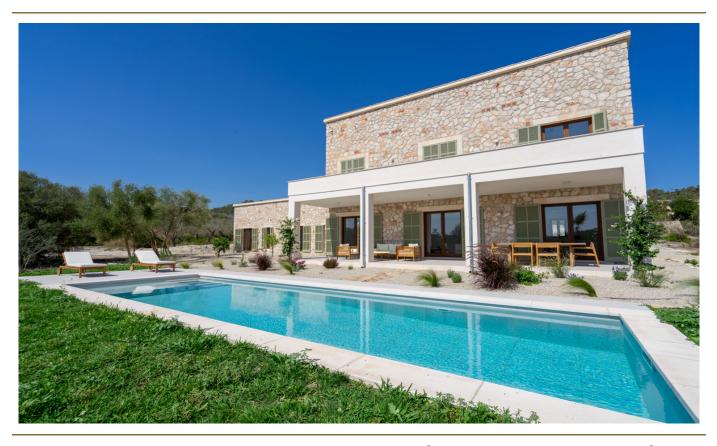

# The property

Property ID: ES223743659 - 07240 Sant Joan - Mitte

www.von-poll.com

# The property

Property ID: ES223743659 - 07240 Sant Joan – Mitte

# The property

Property ID: ES223743659 - 07240 Sant Joan – Mitte

CELLA SUP. TOTAL 15.009 M2

### A first impression

This finca is located near Sineu on a plot of approx. 21,000 sqm. This high-quality finca is characterized by its high construction quality and well thought-out architecture. There are a total of 4 bedrooms and 3 bathrooms, 2 of which are en-suite. 3 of the bedrooms are on the first floor, each with access to the garden. The combined living and dining area with the adjoining kitchen is characterized by its high ceiling over two floors - this allows plenty of natural light into the house. From here you also have access to the covered terrace with the pool in front and views of the surrounding countryside. On the upper floor is the master bedroom with its own bathroom, dressing area and terrace in front of it. A jacuzzi could also be installed here if required. Features include underfloor heating, air conditioning, a solar power system, the kitchen and partial furnishings.