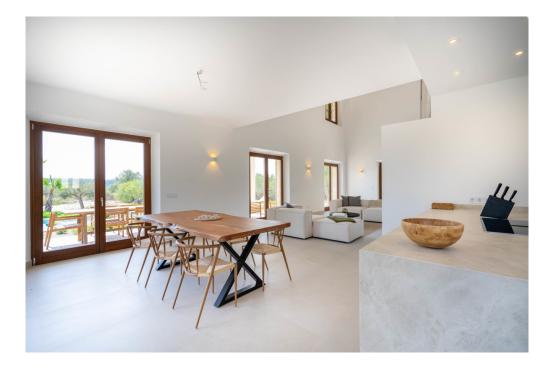

### A first impression

This finca is located near Sineu on a plot of approx. 21,000 sqm. This high-quality finca is characterized by its high construction quality and well thought-out architecture. There are a total of 4 bedrooms and 3 bathrooms, 2 of which are en-suite. 3 of the bedrooms are on the first floor, each with access to the garden. The combined living and dining area with the adjoining kitchen is characterized by its high ceiling over two floors - this allows plenty of natural light into the house. From here you also have access to the covered terrace with the pool in front and views of the surrounding countryside. On the upper floor is the master bedroom with its own bathroom, dressing area and terrace in front of it. A jacuzzi could also be installed here if required. Features include underfloor heating, air conditioning, a solar power system, the kitchen and partial furnishings.