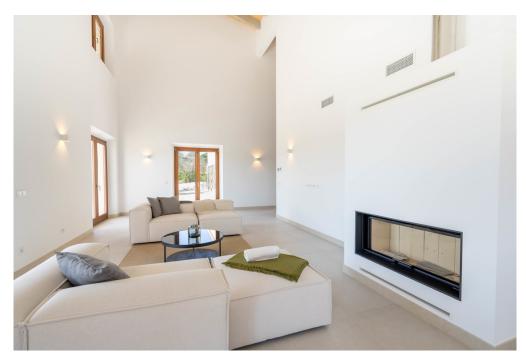

### A first impression

This finca is located near Sineu on a plot of approx. 21,000 sqm. This high-quality finca is characterized by its high construction quality and well thought-out architecture. There are a total of 4 bedrooms and 3 bathrooms, 2 of which are en-suite. 3 of the bedrooms are on the first floor, each with access to the garden. The combined living and dining area with the adjoining kitchen is characterized by its high ceiling over two floors - this allows plenty of natural light into the house. From here you also have access to the covered terrace with the pool in front and views of the surrounding countryside. On the upper floor is the master bedroom with its own bathroom, dressing area and terrace in front of it. A jacuzzi could also be installed here if required. Features include underfloor heating, air conditioning, a solar power system, the kitchen and partial furnishings.