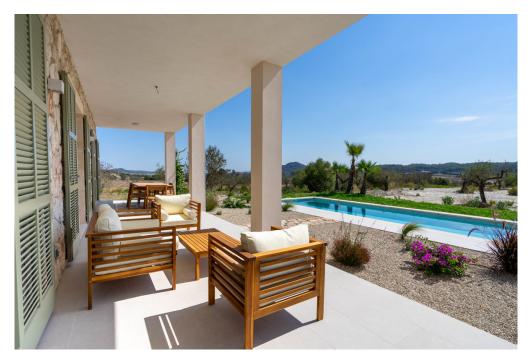

### A first impression

This finca is located near Sineu on a plot of approx. 21,000 sqm. This high-quality finca is characterized by its high construction quality and well thought-out architecture. There are a total of 4 bedrooms and 3 bathrooms, 2 of which are en-suite. 3 of the bedrooms are on the first floor, each with access to the garden. The combined living and dining area with the adjoining kitchen is characterized by its high ceiling over two floors - this allows plenty of natural light into the house. From here you also have access to the covered terrace with the pool in front and views of the surrounding countryside. On the upper floor is the master bedroom with its own bathroom, dressing area and terrace in front of it. A jacuzzi could also be installed here if required. Features include underfloor heating, air conditioning, a solar power system, the kitchen and partial furnishings.

### Details of amenities

- Floor: Tiles and parquet
- Open fitted kitchen
- Underfloor heating
- Air conditioning
- Solar power system
- Partly furnished
- Terrace
- Swimming pool
- Garden