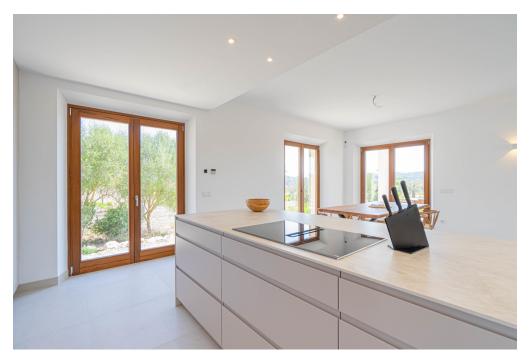

### A first impression

This finca is located near Sineu on a plot of approx. 21,000 sqm. This high-quality finca is characterized by its high construction quality and well thought-out architecture. There are a total of 4 bedrooms and 3 bathrooms, 2 of which are en-suite. 3 of the bedrooms are on the first floor, each with access to the garden. The combined living and dining area with the adjoining kitchen is characterized by its high ceiling over two floors - this allows plenty of natural light into the house. From here you also have access to the covered terrace with the pool in front and views of the surrounding countryside. On the upper floor is the master bedroom with its own bathroom, dressing area and terrace in front of it. A jacuzzi could also be installed here if required. Features include underfloor heating, air conditioning, a solar power system, the kitchen and partial furnishings.

### Details of amenities

- Floor: Tiles and parquet
- Open fitted kitchen
- Underfloor heating
- Air conditioning
- Solar power system
- Partly furnished
- Terrace
- Swimming pool
- Garden