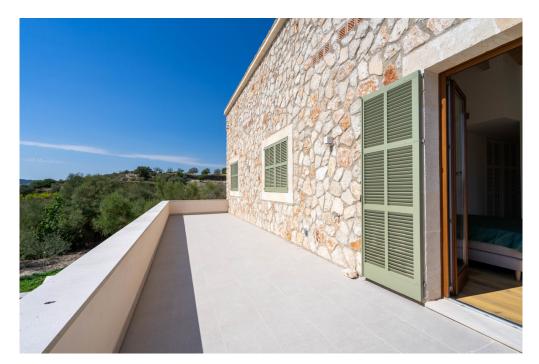

### A first impression

This finca is located near Sineu on a plot of approx. 21,000 sqm. This high-quality finca is characterized by its high construction quality and well thought-out architecture. There are a total of 4 bedrooms and 3 bathrooms, 2 of which are en-suite. 3 of the bedrooms are on the first floor, each with access to the garden. The combined living and dining area with the adjoining kitchen is characterized by its high ceiling over two floors - this allows plenty of natural light into the house. From here you also have access to the covered terrace with the pool in front and views of the surrounding countryside. On the upper floor is the master bedroom with its own bathroom, dressing area and terrace in front of it. A jacuzzi could also be installed here if required. Features include underfloor heating, air conditioning, a solar power system, the kitchen and partial furnishings.

### Details of amenities

- Floor: Tiles and parquet
- Open fitted kitchen
- Underfloor heating
- Air conditioning
- Solar power system
- Partly furnished
- Terrace
- Swimming pool
- Garden