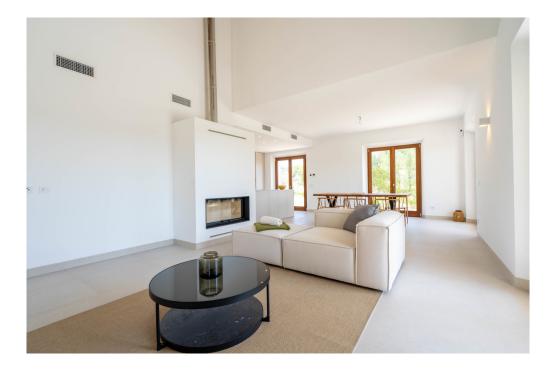

### A first impression

This finca is located near Sineu on a plot of approx. 21,000 sqm. This high-quality finca is characterized by its high construction quality and well thought-out architecture. There are a total of 4 bedrooms and 3 bathrooms, 2 of which are en-suite. 3 of the bedrooms are on the first floor, each with access to the garden. The combined living and dining area with the adjoining kitchen is characterized by its high ceiling over two floors - this allows plenty of natural light into the house. From here you also have access to the covered terrace with the pool in front and views of the surrounding countryside. On the upper floor is the master bedroom with its own bathroom, dressing area and terrace in front of it. A jacuzzi could also be installed here if required. Features include underfloor heating, air conditioning, a solar power system, the kitchen and partial furnishings.