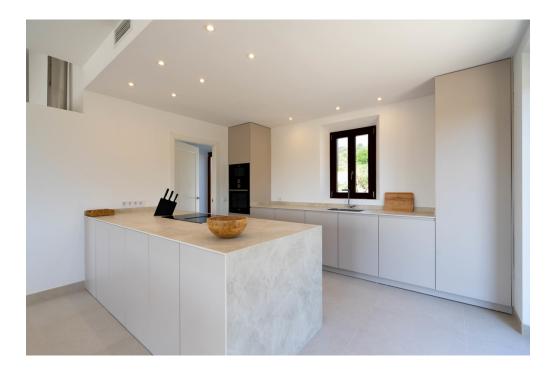

### A first impression

This finca is located near Sineu on a plot of approx. 21,000 sqm. This high-quality finca is characterized by its high construction quality and well thought-out architecture. There are a total of 4 bedrooms and 3 bathrooms, 2 of which are en-suite. 3 of the bedrooms are on the first floor, each with access to the garden. The combined living and dining area with the adjoining kitchen is characterized by its high ceiling over two floors - this allows plenty of natural light into the house. From here you also have access to the covered terrace with the pool in front and views of the surrounding countryside. On the upper floor is the master bedroom with its own bathroom, dressing area and terrace in front of it. A jacuzzi could also be installed here if required. Features include underfloor heating, air conditioning, a solar power system, the kitchen and partial furnishings.

### Details of amenities

- Floor: Tiles and parquet
- Open fitted kitchen
- Underfloor heating
- Air conditioning
- Solar power system
- Partly furnished
- Terrace
- Swimming pool
- Garden