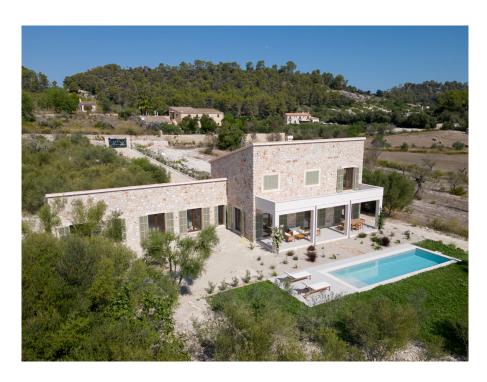

#### A first impression

This finca is located near Sineu on a plot of approx. 21,000 sqm. This high-quality finca is characterized by its high construction quality and well thought-out architecture. There are a total of 4 bedrooms and 3 bathrooms, 2 of which are en-suite. 3 of the bedrooms are on the first floor, each with access to the garden. The combined living and dining area with the adjoining kitchen is characterized by its high ceiling over two floors - this allows plenty of natural light into the house. From here you also have access to the covered terrace with the pool in front and views of the surrounding countryside. On the upper floor is the master bedroom with its own bathroom, dressing area and terrace in front of it. A jacuzzi could also be installed here if required. Features include underfloor heating, air conditioning, a solar power system, the kitchen and partial furnishings.

#### Details of amenities

- Floor: Tiles and parquet
- Open fitted kitchen
- Underfloor heating
- Air conditioning
- Solar power system
- Partly furnished
- Terrace
- Swimming pool
- Garden