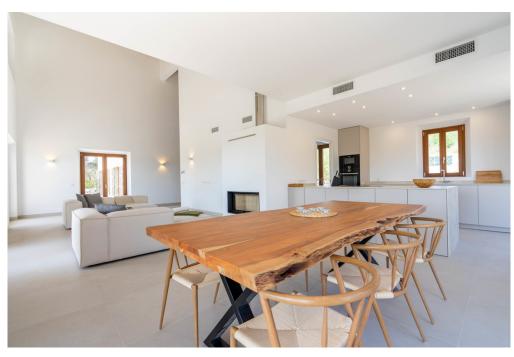

#### A first impression

This finca is located near Sineu on a plot of approx. 21,000 sqm. This high-quality finca is characterized by its high construction quality and well thought-out architecture. There are a total of 4 bedrooms and 3 bathrooms, 2 of which are en-suite. 3 of the bedrooms are on the first floor, each with access to the garden. The combined living and dining area with the adjoining kitchen is characterized by its high ceiling over two floors - this allows plenty of natural light into the house. From here you also have access to the covered terrace with the pool in front and views of the surrounding countryside. On the upper floor is the master bedroom with its own bathroom, dressing area and terrace in front of it. A jacuzzi could also be installed here if required. Features include underfloor heating, air conditioning, a solar power system, the kitchen and partial furnishings.