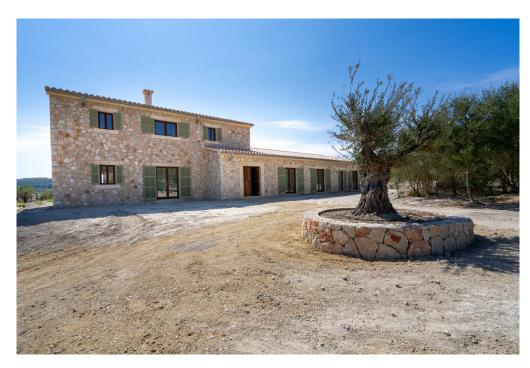

#### A first impression

This finca is located near Sineu on a plot of approx. 21,000 sqm. This high-quality finca is characterized by its high construction quality and well thought-out architecture. There are a total of 4 bedrooms and 3 bathrooms, 2 of which are en-suite. 3 of the bedrooms are on the first floor, each with access to the garden. The combined living and dining area with the adjoining kitchen is characterized by its high ceiling over two floors - this allows plenty of natural light into the house. From here you also have access to the covered terrace with the pool in front and views of the surrounding countryside. On the upper floor is the master bedroom with its own bathroom, dressing area and terrace in front of it. A jacuzzi could also be installed here if required. Features include underfloor heating, air conditioning, a solar power system, the kitchen and partial furnishings.