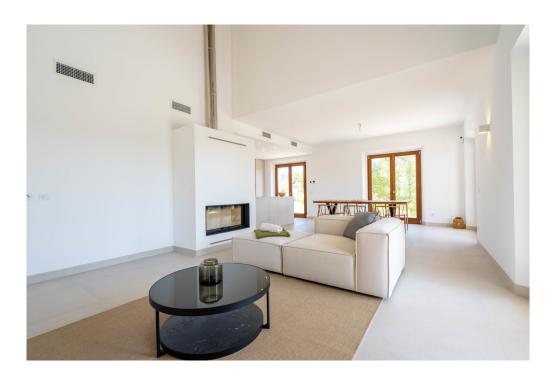

#### A first impression

This finca is located near Sineu on a plot of approx. 21,000 sqm. This high-quality finca is characterized by its high construction quality and well thought-out architecture. There are a total of 4 bedrooms and 3 bathrooms, 2 of which are en-suite. 3 of the bedrooms are on the first floor, each with access to the garden. The combined living and dining area with the adjoining kitchen is characterized by its high ceiling over two floors - this allows plenty of natural light into the house. From here you also have access to the covered terrace with the pool in front and views of the surrounding countryside. On the upper floor is the master bedroom with its own bathroom, dressing area and terrace in front of it. A jacuzzi could also be installed here if required. Features include underfloor heating, air conditioning, a solar power system, the kitchen and partial furnishings.

#### Details of amenities

- Floor: Tiles and parquet
- Open fitted kitchen
- Underfloor heating
- Air conditioning
- Solar power system
- Partly furnished
- Terrace
- Swimming pool
- Garden