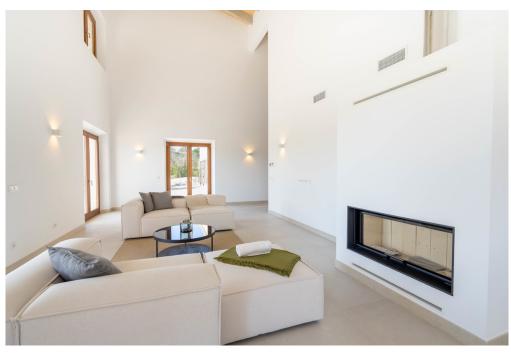

#### A first impression

This finca is located near Sineu on a plot of approx. 21,000 sqm. This high-quality finca is characterized by its high construction quality and well thought-out architecture. There are a total of 4 bedrooms and 3 bathrooms, 2 of which are en-suite. 3 of the bedrooms are on the first floor, each with access to the garden. The combined living and dining area with the adjoining kitchen is characterized by its high ceiling over two floors - this allows plenty of natural light into the house. From here you also have access to the covered terrace with the pool in front and views of the surrounding countryside. On the upper floor is the master bedroom with its own bathroom, dressing area and terrace in front of it. A jacuzzi could also be installed here if required. Features include underfloor heating, air conditioning, a solar power system, the kitchen and partial furnishings.

#### Details of amenities

- Floor: Tiles and parquet
- Open fitted kitchen
- Underfloor heating
- Air conditioning
- Solar power system
- Partly furnished
- Terrace
- Swimming pool
- Garden