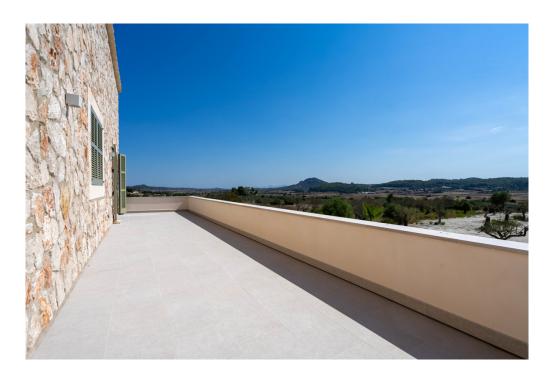

#### A first impression

This finca is located near Sineu on a plot of approx. 21,000 sqm. This high-quality finca is characterized by its high construction quality and well thought-out architecture. There are a total of 4 bedrooms and 3 bathrooms, 2 of which are en-suite. 3 of the bedrooms are on the first floor, each with access to the garden. The combined living and dining area with the adjoining kitchen is characterized by its high ceiling over two floors - this allows plenty of natural light into the house. From here you also have access to the covered terrace with the pool in front and views of the surrounding countryside. On the upper floor is the master bedroom with its own bathroom, dressing area and terrace in front of it. A jacuzzi could also be installed here if required. Features include underfloor heating, air conditioning, a solar power system, the kitchen and partial furnishings.

#### Details of amenities

- Floor: Tiles and parquet
- Open fitted kitchen
- Underfloor heating
- Air conditioning
- Solar power system
- Partly furnished
- Terrace
- Swimming pool
- Garden