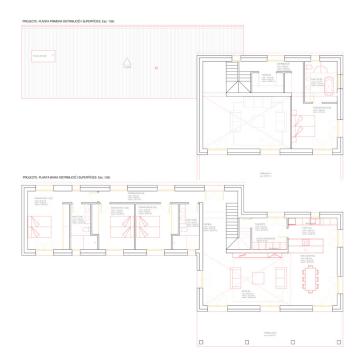

# At a glance

| Property ID  | ES223743659               |
|--------------|---------------------------|
| Living Space | ca. 252,85 m <sup>2</sup> |
| Rooms        | 5                         |
| Bedrooms     | 4                         |
| Bathrooms    | 3                         |

#### A first impression

This finca is located near Sineu on a plot of approx. 21,000 sqm. This high-quality finca is characterized by its high construction quality and well thought-out architecture. There are a total of 4 bedrooms and 3 bathrooms, 2 of which are en-suite. 3 of the bedrooms are on the first floor, each with access to the garden. The combined living and dining area with the adjoining kitchen is characterized by its high ceiling over two floors - this allows plenty of natural light into the house. From here you also have access to the covered terrace with the pool in front and views of the surrounding countryside. On the upper floor is the master bedroom with its own bathroom, dressing area and terrace in front of it. A jacuzzi could also be installed here if required. Features include underfloor heating, air conditioning, a solar power system, the kitchen and partial furnishings.