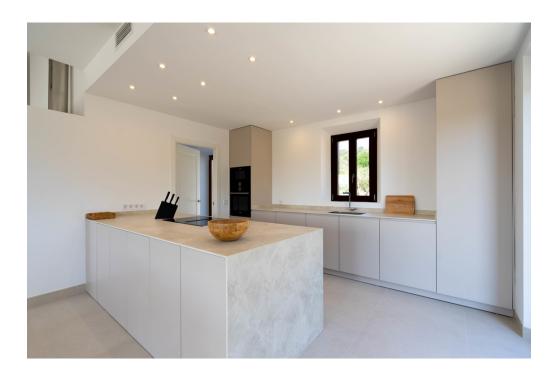

#### A first impression

This finca is located near Sineu on a plot of approx. 21,000 sqm. This high-quality finca is characterized by its high construction quality and well thought-out architecture. There are a total of 4 bedrooms and 3 bathrooms, 2 of which are en-suite. 3 of the bedrooms are on the first floor, each with access to the garden. The combined living and dining area with the adjoining kitchen is characterized by its high ceiling over two floors - this allows plenty of natural light into the house. From here you also have access to the covered terrace with the pool in front and views of the surrounding countryside. On the upper floor is the master bedroom with its own bathroom, dressing area and terrace in front of it. A jacuzzi could also be installed here if required. Features include underfloor heating, air conditioning, a solar power system, the kitchen and partial furnishings.

#### Details of amenities

- Floor: Tiles and parquet
- Open fitted kitchen
- Underfloor heating
- Air conditioning
- Solar power system
- Partly furnished
- Terrace
- Swimming pool
- Garden