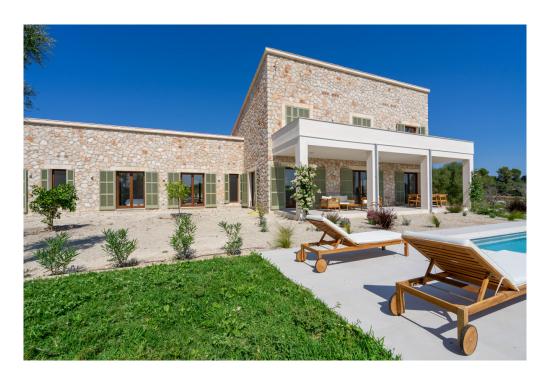

#### A first impression

This finca is located near Sineu on a plot of approx. 21,000 sqm. This high-quality finca is characterized by its high construction quality and well thought-out architecture. There are a total of 4 bedrooms and 3 bathrooms, 2 of which are en-suite. 3 of the bedrooms are on the first floor, each with access to the garden. The combined living and dining area with the adjoining kitchen is characterized by its high ceiling over two floors - this allows plenty of natural light into the house. From here you also have access to the covered terrace with the pool in front and views of the surrounding countryside. On the upper floor is the master bedroom with its own bathroom, dressing area and terrace in front of it. A jacuzzi could also be installed here if required. Features include underfloor heating, air conditioning, a solar power system, the kitchen and partial furnishings.

#### Details of amenities

- Floor: Tiles and parquet
- Open fitted kitchen
- Underfloor heating
- Air conditioning
- Solar power system
- Partly furnished
- Terrace
- Swimming pool
- Garden