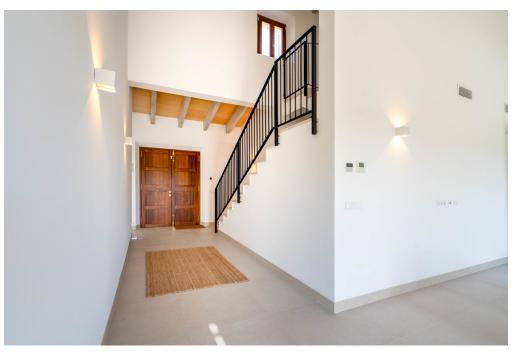

#### A first impression

This finca is located near Sineu on a plot of approx. 21,000 sqm. This high-quality finca is characterized by its high construction quality and well thought-out architecture. There are a total of 4 bedrooms and 3 bathrooms, 2 of which are en-suite. 3 of the bedrooms are on the first floor, each with access to the garden. The combined living and dining area with the adjoining kitchen is characterized by its high ceiling over two floors - this allows plenty of natural light into the house. From here you also have access to the covered terrace with the pool in front and views of the surrounding countryside. On the upper floor is the master bedroom with its own bathroom, dressing area and terrace in front of it. A jacuzzi could also be installed here if required. Features include underfloor heating, air conditioning, a solar power system, the kitchen and partial furnishings.

#### Details of amenities

- Floor: Tiles and parquet
- Open fitted kitchen
- Underfloor heating
- Air conditioning
- Solar power system
- Partly furnished
- Terrace
- Swimming pool
- Garden