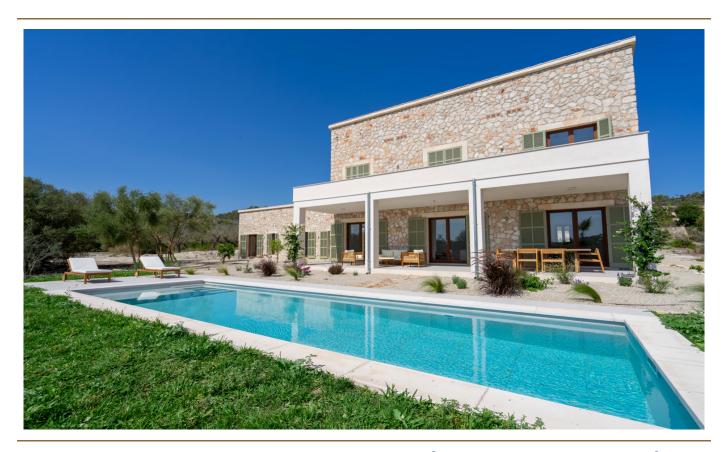

#### A first impression

This finca is located near Sineu on a plot of approx. 21,000 sqm. This high-quality finca is characterized by its high construction quality and well thought-out architecture. There are a total of 4 bedrooms and 3 bathrooms, 2 of which are en-suite. 3 of the bedrooms are on the first floor, each with access to the garden. The combined living and dining area with the adjoining kitchen is characterized by its high ceiling over two floors - this allows plenty of natural light into the house. From here you also have access to the covered terrace with the pool in front and views of the surrounding countryside. On the upper floor is the master bedroom with its own bathroom, dressing area and terrace in front of it. A jacuzzi could also be installed here if required. Features include underfloor heating, air conditioning, a solar power system, the kitchen and partial furnishings.

#### Details of amenities

- Floor: Tiles and parquet
- Open fitted kitchen
- Underfloor heating
- Air conditioning
- Solar power system
- Partly furnished
- Terrace
- Swimming pool
- Garden