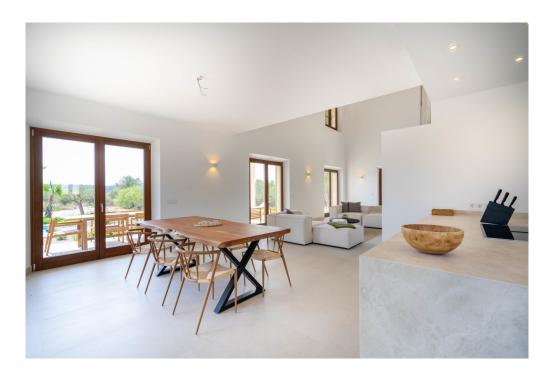

#### A first impression

This finca is located near Sineu on a plot of approx. 21,000 sqm. This high-quality finca is characterized by its high construction quality and well thought-out architecture. There are a total of 4 bedrooms and 3 bathrooms, 2 of which are en-suite. 3 of the bedrooms are on the first floor, each with access to the garden. The combined living and dining area with the adjoining kitchen is characterized by its high ceiling over two floors - this allows plenty of natural light into the house. From here you also have access to the covered terrace with the pool in front and views of the surrounding countryside. On the upper floor is the master bedroom with its own bathroom, dressing area and terrace in front of it. A jacuzzi could also be installed here if required. Features include underfloor heating, air conditioning, a solar power system, the kitchen and partial furnishings.