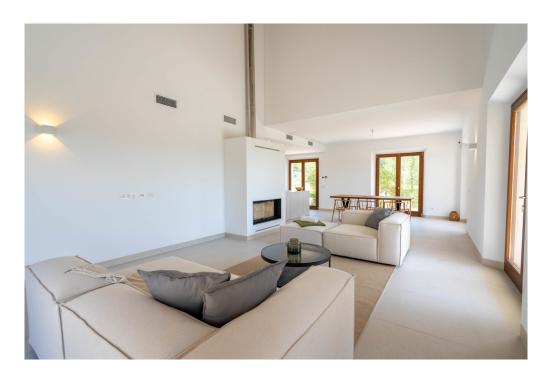

#### A first impression

This finca is located near Sineu on a plot of approx. 21,000 sqm. This high-quality finca is characterized by its high construction quality and well thought-out architecture. There are a total of 4 bedrooms and 3 bathrooms, 2 of which are en-suite. 3 of the bedrooms are on the first floor, each with access to the garden. The combined living and dining area with the adjoining kitchen is characterized by its high ceiling over two floors - this allows plenty of natural light into the house. From here you also have access to the covered terrace with the pool in front and views of the surrounding countryside. On the upper floor is the master bedroom with its own bathroom, dressing area and terrace in front of it. A jacuzzi could also be installed here if required. Features include underfloor heating, air conditioning, a solar power system, the kitchen and partial furnishings.

#### Details of amenities

- Floor: Tiles and parquet
- Open fitted kitchen
- Underfloor heating
- Air conditioning
- Solar power system
- Partly furnished
- Terrace
- Swimming pool
- Garden