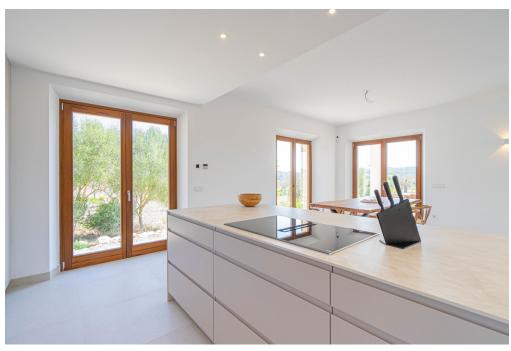

#### A first impression

This finca is located near Sineu on a plot of approx. 21,000 sqm. This high-quality finca is characterized by its high construction quality and well thought-out architecture. There are a total of 4 bedrooms and 3 bathrooms, 2 of which are en-suite. 3 of the bedrooms are on the first floor, each with access to the garden. The combined living and dining area with the adjoining kitchen is characterized by its high ceiling over two floors - this allows plenty of natural light into the house. From here you also have access to the covered terrace with the pool in front and views of the surrounding countryside. On the upper floor is the master bedroom with its own bathroom, dressing area and terrace in front of it. A jacuzzi could also be installed here if required. Features include underfloor heating, air conditioning, a solar power system, the kitchen and partial furnishings.

#### Details of amenities

- Floor: Tiles and parquet
- Open fitted kitchen
- Underfloor heating
- Air conditioning
- Solar power system
- Partly furnished
- Terrace
- Swimming pool
- Garden