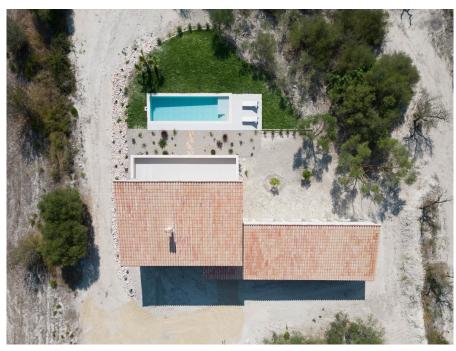

#### A first impression

This finca is located near Sineu on a plot of approx. 21,000 sqm. This high-quality finca is characterized by its high construction quality and well thought-out architecture. There are a total of 4 bedrooms and 3 bathrooms, 2 of which are en-suite. 3 of the bedrooms are on the first floor, each with access to the garden. The combined living and dining area with the adjoining kitchen is characterized by its high ceiling over two floors - this allows plenty of natural light into the house. From here you also have access to the covered terrace with the pool in front and views of the surrounding countryside. On the upper floor is the master bedroom with its own bathroom, dressing area and terrace in front of it. A jacuzzi could also be installed here if required. Features include underfloor heating, air conditioning, a solar power system, the kitchen and partial furnishings.

#### Details of amenities

- Floor: Tiles and parquet
- Open fitted kitchen
- Underfloor heating
- Air conditioning
- Solar power system
- Partly furnished
- Terrace
- Swimming pool
- Garden