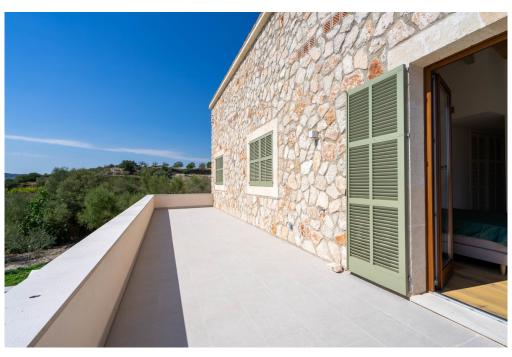

#### A first impression

This finca is located near Sineu on a plot of approx. 21,000 sqm. This high-quality finca is characterized by its high construction quality and well thought-out architecture. There are a total of 4 bedrooms and 3 bathrooms, 2 of which are en-suite. 3 of the bedrooms are on the first floor, each with access to the garden. The combined living and dining area with the adjoining kitchen is characterized by its high ceiling over two floors - this allows plenty of natural light into the house. From here you also have access to the covered terrace with the pool in front and views of the surrounding countryside. On the upper floor is the master bedroom with its own bathroom, dressing area and terrace in front of it. A jacuzzi could also be installed here if required. Features include underfloor heating, air conditioning, a solar power system, the kitchen and partial furnishings.

#### Details of amenities

- Floor: Tiles and parquet
- Open fitted kitchen
- Underfloor heating
- Air conditioning
- Solar power system
- Partly furnished
- Terrace
- Swimming pool
- Garden