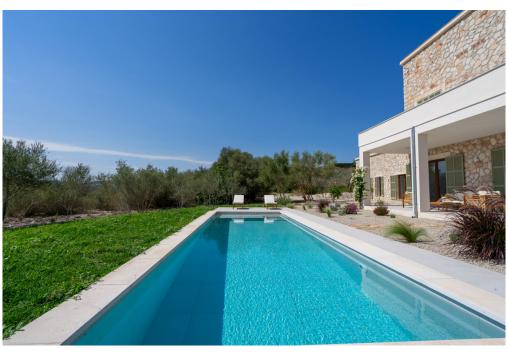

#### A first impression

This finca is located near Sineu on a plot of approx. 21,000 sqm. This high-quality finca is characterized by its high construction quality and well thought-out architecture. There are a total of 4 bedrooms and 3 bathrooms, 2 of which are en-suite. 3 of the bedrooms are on the first floor, each with access to the garden. The combined living and dining area with the adjoining kitchen is characterized by its high ceiling over two floors - this allows plenty of natural light into the house. From here you also have access to the covered terrace with the pool in front and views of the surrounding countryside. On the upper floor is the master bedroom with its own bathroom, dressing area and terrace in front of it. A jacuzzi could also be installed here if required. Features include underfloor heating, air conditioning, a solar power system, the kitchen and partial furnishings.

#### Details of amenities

- Floor: Tiles and parquet
- Open fitted kitchen
- Underfloor heating
- Air conditioning
- Solar power system
- Partly furnished
- Terrace
- Swimming pool
- Garden