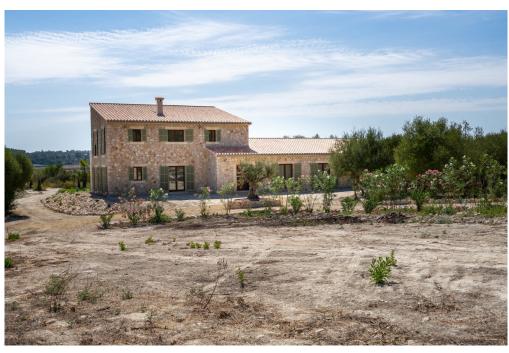

#### A first impression

This finca is located near Sineu on a plot of approx. 21,000 sqm. This high-quality finca is characterized by its high construction quality and well thought-out architecture. There are a total of 4 bedrooms and 3 bathrooms, 2 of which are en-suite. 3 of the bedrooms are on the first floor, each with access to the garden. The combined living and dining area with the adjoining kitchen is characterized by its high ceiling over two floors - this allows plenty of natural light into the house. From here you also have access to the covered terrace with the pool in front and views of the surrounding countryside. On the upper floor is the master bedroom with its own bathroom, dressing area and terrace in front of it. A jacuzzi could also be installed here if required. Features include underfloor heating, air conditioning, a solar power system, the kitchen and partial furnishings.