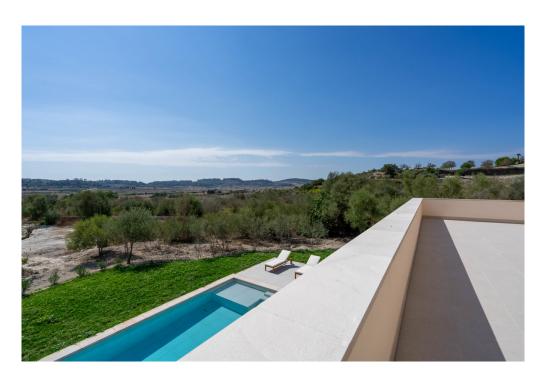

#### A first impression

This finca is located near Sineu on a plot of approx. 21,000 sqm. This high-quality finca is characterized by its high construction quality and well thought-out architecture. There are a total of 4 bedrooms and 3 bathrooms, 2 of which are en-suite. 3 of the bedrooms are on the first floor, each with access to the garden. The combined living and dining area with the adjoining kitchen is characterized by its high ceiling over two floors - this allows plenty of natural light into the house. From here you also have access to the covered terrace with the pool in front and views of the surrounding countryside. On the upper floor is the master bedroom with its own bathroom, dressing area and terrace in front of it. A jacuzzi could also be installed here if required. Features include underfloor heating, air conditioning, a solar power system, the kitchen and partial furnishings.

#### Details of amenities

- Floor: Tiles and parquet
- Open fitted kitchen
- Underfloor heating
- Air conditioning
- Solar power system
- Partly furnished
- Terrace
- Swimming pool
- Garden