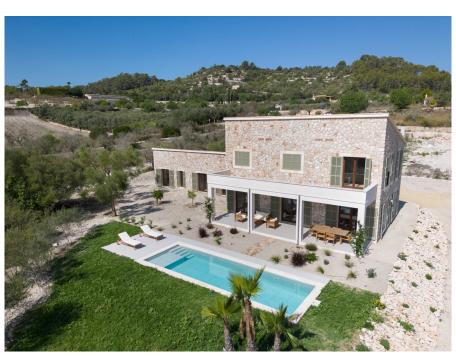

#### A first impression

This finca is located near Sineu on a plot of approx. 21,000 sqm. This high-quality finca is characterized by its high construction quality and well thought-out architecture. There are a total of 4 bedrooms and 3 bathrooms, 2 of which are en-suite. 3 of the bedrooms are on the first floor, each with access to the garden. The combined living and dining area with the adjoining kitchen is characterized by its high ceiling over two floors - this allows plenty of natural light into the house. From here you also have access to the covered terrace with the pool in front and views of the surrounding countryside. On the upper floor is the master bedroom with its own bathroom, dressing area and terrace in front of it. A jacuzzi could also be installed here if required. Features include underfloor heating, air conditioning, a solar power system, the kitchen and partial furnishings.

#### Details of amenities

- Floor: Tiles and parquet
- Open fitted kitchen
- Underfloor heating
- Air conditioning
- Solar power system
- Partly furnished
- Terrace
- Swimming pool
- Garden