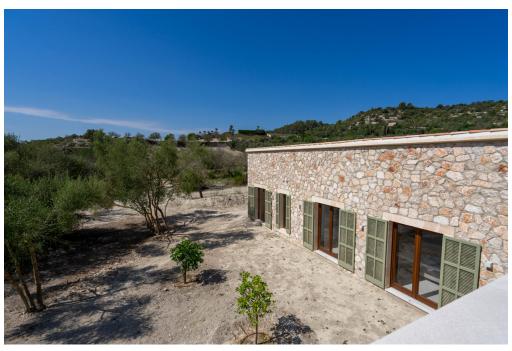

#### A first impression

This finca is located near Sineu on a plot of approx. 21,000 sqm. This high-quality finca is characterized by its high construction quality and well thought-out architecture. There are a total of 4 bedrooms and 3 bathrooms, 2 of which are en-suite. 3 of the bedrooms are on the first floor, each with access to the garden. The combined living and dining area with the adjoining kitchen is characterized by its high ceiling over two floors - this allows plenty of natural light into the house. From here you also have access to the covered terrace with the pool in front and views of the surrounding countryside. On the upper floor is the master bedroom with its own bathroom, dressing area and terrace in front of it. A jacuzzi could also be installed here if required. Features include underfloor heating, air conditioning, a solar power system, the kitchen and partial furnishings.

#### Details of amenities

- Floor: Tiles and parquet
- Open fitted kitchen
- Underfloor heating
- Air conditioning
- Solar power system
- Partly furnished
- Terrace
- Swimming pool
- Garden