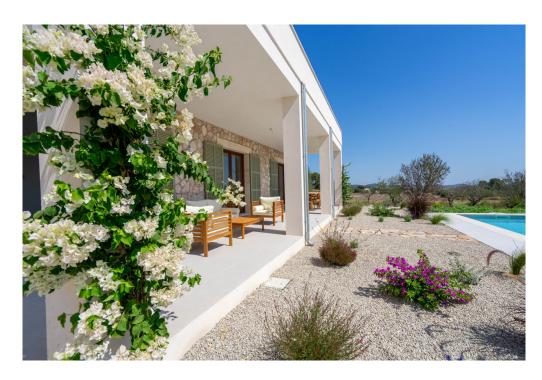

#### A first impression

This finca is located near Sineu on a plot of approx. 21,000 sqm. This high-quality finca is characterized by its high construction quality and well thought-out architecture. There are a total of 4 bedrooms and 3 bathrooms, 2 of which are en-suite. 3 of the bedrooms are on the first floor, each with access to the garden. The combined living and dining area with the adjoining kitchen is characterized by its high ceiling over two floors - this allows plenty of natural light into the house. From here you also have access to the covered terrace with the pool in front and views of the surrounding countryside. On the upper floor is the master bedroom with its own bathroom, dressing area and terrace in front of it. A jacuzzi could also be installed here if required. Features include underfloor heating, air conditioning, a solar power system, the kitchen and partial furnishings.

#### Details of amenities

- Floor: Tiles and parquet
- Open fitted kitchen
- Underfloor heating
- Air conditioning
- Solar power system
- Partly furnished
- Terrace
- Swimming pool
- Garden