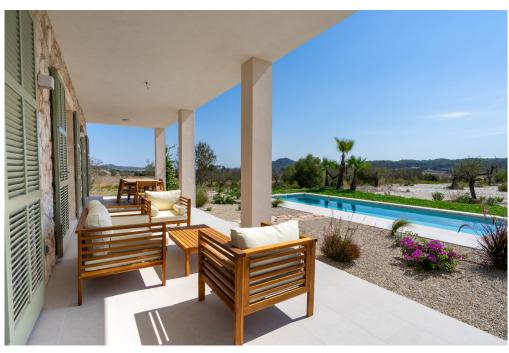

#### A first impression

This finca is located near Sineu on a plot of approx. 21,000 sqm. This high-quality finca is characterized by its high construction quality and well thought-out architecture. There are a total of 4 bedrooms and 3 bathrooms, 2 of which are en-suite. 3 of the bedrooms are on the first floor, each with access to the garden. The combined living and dining area with the adjoining kitchen is characterized by its high ceiling over two floors - this allows plenty of natural light into the house. From here you also have access to the covered terrace with the pool in front and views of the surrounding countryside. On the upper floor is the master bedroom with its own bathroom, dressing area and terrace in front of it. A jacuzzi could also be installed here if required. Features include underfloor heating, air conditioning, a solar power system, the kitchen and partial furnishings.

#### Details of amenities

- Floor: Tiles and parquet
- Open fitted kitchen
- Underfloor heating
- Air conditioning
- Solar power system
- Partly furnished
- Terrace
- Swimming pool
- Garden