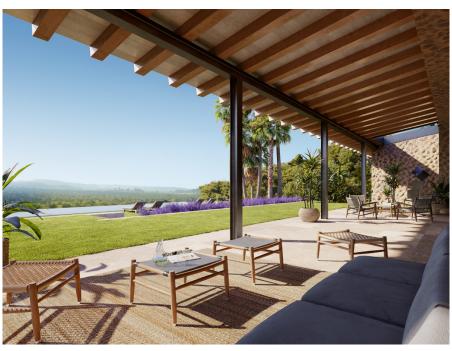

#### A first impression

This magnificent luxury project is under construction to be completed in 2023. Wonderful design, combining rustic and modern styles, is thought out down to the smallest detail. All the materials and equipment of the house are of the highest quality. The fantastic location, on a slightly sloping plot, offers fabulous views to the countryside, mountains and the Bay of Palma. The house is distributed over one floor and will have a total of three generously sized bedrooms and three bathrooms, one of which will be the master suite with dressing area. An immense living-dining room with fireplace will have large floor to ceiling windows offering plenty of natural light and of course fabulous views to infinity. The kitchen will be fully fitted and equipped with top of the range appliances. In the basement there will be a large underground garage for several vehicles. The whole property will be equipped with the latest technical equipment, underfloor heating by heat pump, air conditioning and high quality fitted wardrobes in all the bedrooms. In the outside area of the house we will find a large swimming pool of 14 metres long and a beautiful terrace, surrounded by a green garden and Mediterranean plants, which will be a perfect relaxation area. This property will be a real paradise in the middle of nature, offering its buyer everything he needs to enjoy life full time! Don't miss this great opportunity! Bunyola is located in the south of the Tramuntana mountains in the northwest of Mallorca. It is one of the largest villages of the island with beautiful scenery that attracts walkers and cyclists. Bunyola is only 23 km from Palma and although it is generally a quiet town, it has something to offer all year round. When it comes to shopping, Bunyola has the essentials: a supermarket, a drugstore, pharmacy and stationery shop. There is also a herbalist, Herbes i Paraules, which sells a wide variety of organic and bio products. In the square, with its bars and restaurants, the market is held two days a week where you can find fresh fruit and vegetables, clothes, shoes and household items. The municipality of Santa María del Camí is located in the interior of the island at 14 kilometres from the city of Palma, in its vicinity we find the localities of Consell, Marratxí and Santa Eugenia among others. The charming town centre is a favourite meeting place for residents and tourists alike, with its excellent restaurants, bars, cafés and the market held every Sunday. It is one of the main local markets in Mallorca and is home to a large number of typical local products. Santa Maria del Cami is also well known for its wine production - it is no secret that Mallorcan wines are exported and appreciated all over the world for their unique Mediterranean taste!