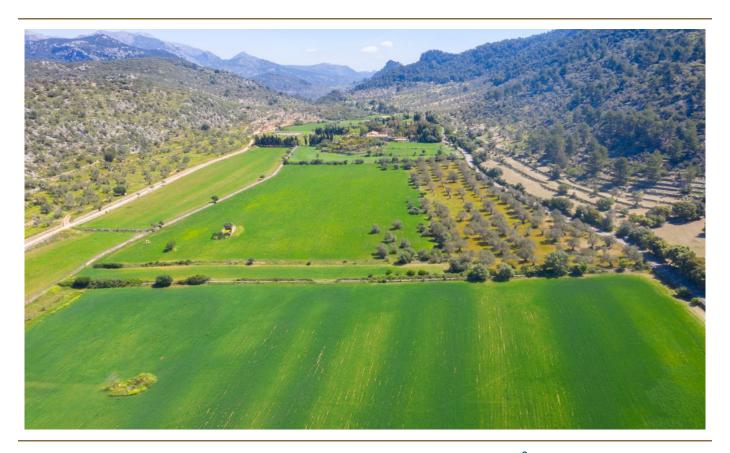

### A first impression

This fantastic property in Orient, municipality of Bunyola, offers a wonderful location with spectacular panoramic views of the Sierra de Tramuntana. The plot has a total area of 51.716m² and it is possible to build a house. It has its own well, many olive trees, easy access and enjoys a unique tranquility. Great opportunity to acquire a beautiful house in a magnificent location!