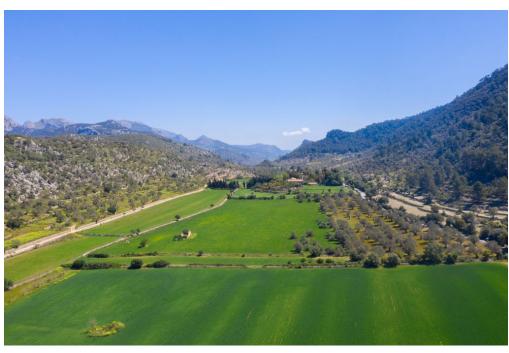

### A first impression

This fantastic property in Orient, municipality of Bunyola, offers a wonderful location with spectacular panoramic views of the Sierra de Tramuntana. The plot has a total area of 51.716m² and it is possible to build a house. It has its own well, many olive trees, easy access and enjoys a unique tranquility. Great opportunity to acquire a beautiful house in a magnificent location!

#### All about the location

Orient, a beautiful village with lots of charm that belongs to the municipality of Bunyola. This little paradise surrounded by mountains is only 30 minutes from the center of Palma and 40 minutes from Mallorca airport after passing the beautiful village of Alaró. Here you can enjoy a fantastic rural experience full of peace and tranquillity. Between agrotourism, luxury hotels housed in rustic fincas or in an old monastery and rural hotels with incredible views, it is the ideal place to disconnect. In the center of the village of Orient there is a weekly market with typical local products. There are also bars and restaurants serving typical Mallorcan cuisine, the ideal opportunity to enjoy the island's gastronomy - an idyllic place!