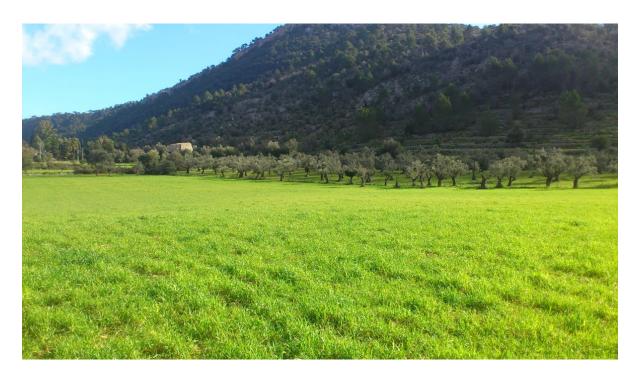

### A first impression

This fantastic property in Orient, municipality of Bunyola, offers a wonderful location with spectacular panoramic views of the Sierra de Tramuntana. The plot has a total area of 51.716m² and it is possible to build a house. It has its own well, many olive trees, easy access and enjoys a unique tranquility. Great opportunity to acquire a beautiful house in a magnificent location!