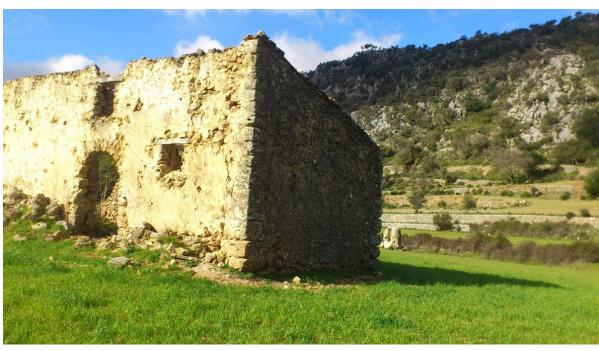

### A first impression

This fantastic property in Orient, municipality of Bunyola, offers a wonderful location with spectacular panoramic views of the Sierra de Tramuntana. The plot has a total area of 51.716m² and it is possible to build a house. It has its own well, many olive trees, easy access and enjoys a unique tranquility. Great opportunity to acquire a beautiful house in a magnificent location!