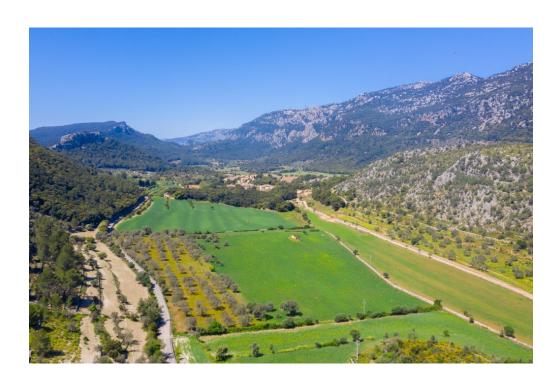

### A first impression

This fantastic property in Orient, municipality of Bunyola, offers a wonderful location with spectacular panoramic views of the Sierra de Tramuntana. The plot has a total area of 51.716m² and it is possible to build a house. It has its own well, many olive trees, easy access and enjoys a unique tranquility. Great opportunity to acquire a beautiful house in a magnificent location!

#### All about the location

Orient, a beautiful village with lots of charm that belongs to the municipality of Bunyola. This little paradise surrounded by mountains is only 30 minutes from the center of Palma and 40 minutes from Mallorca airport after passing the beautiful village of Alaró. Here you can enjoy a fantastic rural experience full of peace and tranquillity. Between agrotourism, luxury hotels housed in rustic fincas or in an old monastery and rural hotels with incredible views, it is the ideal place to disconnect. In the center of the village of Orient there is a weekly market with typical local products. There are also bars and restaurants serving typical Mallorcan cuisine, the ideal opportunity to enjoy the island's gastronomy - an idyllic place!