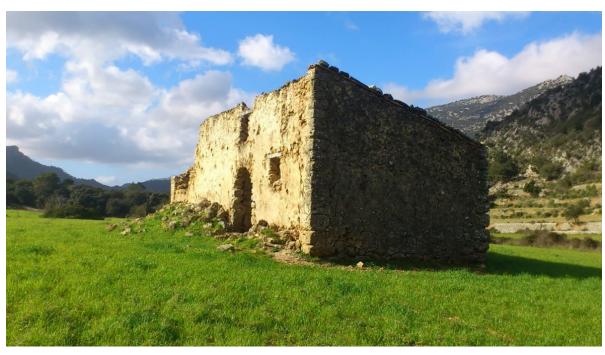

### A first impression

This fantastic property in Orient, municipality of Bunyola, offers a wonderful location with spectacular panoramic views of the Sierra de Tramuntana. The plot has a total area of 51.716m² and it is possible to build a house. It has its own well, many olive trees, easy access and enjoys a unique tranquility. Great opportunity to acquire a beautiful house in a magnificent location!