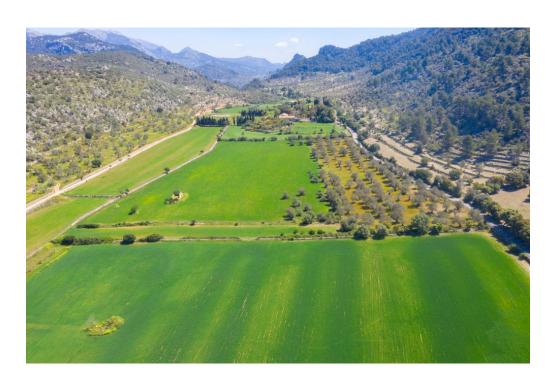

### A first impression

This fantastic property in Orient, municipality of Bunyola, offers a wonderful location with spectacular panoramic views of the Sierra de Tramuntana. The plot has a total area of 51.716m² and it is possible to build a house. It has its own well, many olive trees, easy access and enjoys a unique tranquility. Great opportunity to acquire a beautiful house in a magnificent location!