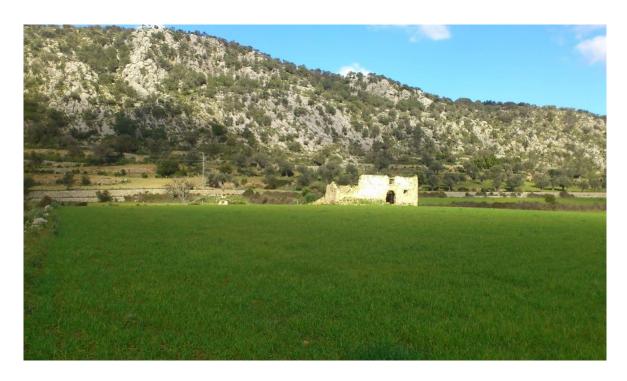

### A first impression

This fantastic property in Orient, municipality of Bunyola, offers a wonderful location with spectacular panoramic views of the Sierra de Tramuntana. The plot has a total area of 51.716m² and it is possible to build a house. It has its own well, many olive trees, easy access and enjoys a unique tranquility. Great opportunity to acquire a beautiful house in a magnificent location!