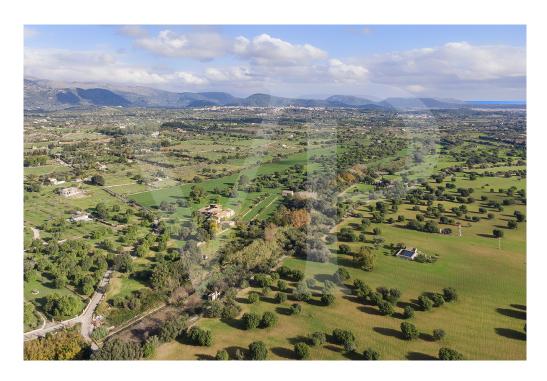

#### A first impression

Magnificent Mallorcan possession to reform with large plot near Selva, Mallorca. This beautiful finca with typical Mallorcan style has a lot of potential to become a large family home or even a rural hotel or agrotourism. With its large plot of about 180.000m2 this fabulous mansion is full of fruit trees such as lemon trees, orange trees, pomegranate trees, etc. The estate also has an abundance of water from a private well. The main house of about 951m2 has 5 bedrooms and 2 bathrooms distributed on two floors, large kitchen, living room, large terrace on the second floor and an annex building that could perfectly be a guest house. The whole area enjoys peace and tranquility, a perfect place to create your own Paradise. Great opportunity! Selva is a municipality located at the foot of the Sierra de Tramuntana halfway between Palma and Alcudia and borders the municipality of Inca. It consists of 5 population centers where the largest of them is the town of Selva where the town hall is located, the other towns are Caimari, Moscari, Biniamar and Binibona, all these towns are within walking distance of each other and have many features in common. Their environment is spectacular, they are surrounded by fields with cultivated areas, olive and almond trees and always in the background the magnificent view of the mountains. Selva is the main nucleus with about 2,000 inhabitants, it is a very visited locality since it is necessary to cross it to go up to the monastery of Lluc among other areas of interest of the Sierra de Tramuntana. In the center of this town is the town hall, the main square where the weekly market is held, the church of San Lorenzo in Gothic style dating from the thirteenth century and the park with its large square where the locals gather in their festivals, from here the view is really beautiful!