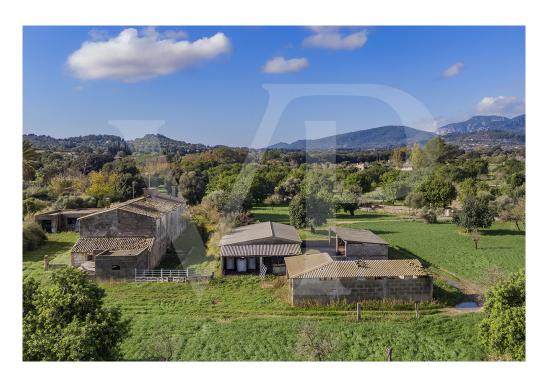

#### A first impression

Magnificent Mallorcan possession to reform with large plot near Selva, Mallorca. This beautiful finca with typical Mallorcan style has a lot of potential to become a large family home or even a rural hotel or agrotourism. With its large plot of about 180.000m2 this fabulous mansion is full of fruit trees such as lemon trees, orange trees, pomegranate trees, etc. The estate also has an abundance of water from a private well. The main house of about 951m2 has 5 bedrooms and 2 bathrooms distributed on two floors, large kitchen, living room, large terrace on the second floor and an annex building that could perfectly be a guest house. The whole area enjoys peace and tranquility, a perfect place to create your own Paradise. Great opportunity! Selva is a municipality located at the foot of the Sierra de Tramuntana halfway between Palma and Alcudia and borders the municipality of Inca. It consists of 5 population centers where the largest of them is the town of Selva where the town hall is located, the other towns are Caimari, Moscari, Biniamar and Binibona, all these towns are within walking distance of each other and have many features in common. Their environment is spectacular, they are surrounded by fields with cultivated areas, olive and almond trees and always in the background the magnificent view of the mountains. Selva is the main nucleus with about 2,000 inhabitants, it is a very visited locality since it is necessary to cross it to go up to the monastery of Lluc among other areas of interest of the Sierra de Tramuntana. In the center of this town is the town hall, the main square where the weekly market is held, the church of San Lorenzo in Gothic style dating from the thirteenth century and the park with its large square where the locals gather in their festivals, from here the view is really beautiful!