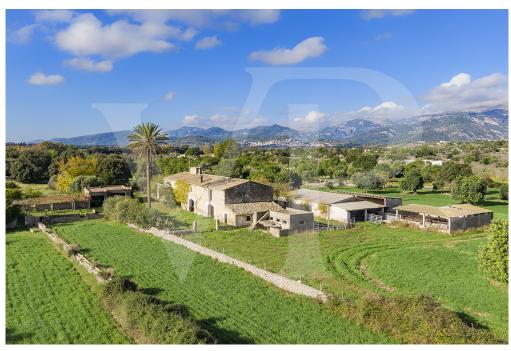

#### A first impression

Magnificent Mallorcan possession to reform with large plot near Selva, Mallorca. This beautiful finca with typical Mallorcan style has a lot of potential to become a large family home or even a rural hotel or agrotourism. With its large plot of about 180.000m2 this fabulous mansion is full of fruit trees such as lemon trees, orange trees, pomegranate trees, etc. The estate also has an abundance of water from a private well. The main house of about 951m2 has 5 bedrooms and 2 bathrooms distributed on two floors, large kitchen, living room, large terrace on the second floor and an annex building that could perfectly be a guest house. The whole area enjoys peace and tranquility, a perfect place to create your own Paradise. Great opportunity! Selva is a municipality located at the foot of the Sierra de Tramuntana halfway between Palma and Alcudia and borders the municipality of Inca. It consists of 5 population centers where the largest of them is the town of Selva where the town hall is located, the other towns are Caimari, Moscari, Biniamar and Binibona, all these towns are within walking distance of each other and have many features in common. Their environment is spectacular, they are surrounded by fields with cultivated areas, olive and almond trees and always in the background the magnificent view of the mountains. Selva is the main nucleus with about 2,000 inhabitants, it is a very visited locality since it is necessary to cross it to go up to the monastery of Lluc among other areas of interest of the Sierra de Tramuntana. In the center of this town is the town hall, the main square where the weekly market is held, the church of San Lorenzo in Gothic style dating from the thirteenth century and the park with its large square where the locals gather in their festivals, from here the view is really beautiful!