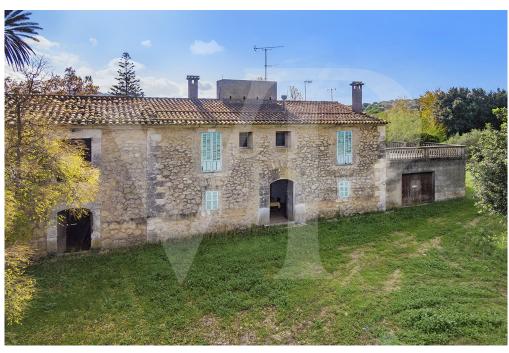

#### A first impression

Magnificent Mallorcan possession to reform with large plot near Selva, Mallorca. This beautiful finca with typical Mallorcan style has a lot of potential to become a large family home or even a rural hotel or agrotourism. With its large plot of about 180.000m2 this fabulous mansion is full of fruit trees such as lemon trees, orange trees, pomegranate trees, etc. The estate also has an abundance of water from a private well. The main house of about 951m2 has 5 bedrooms and 2 bathrooms distributed on two floors, large kitchen, living room, large terrace on the second floor and an annex building that could perfectly be a guest house. The whole area enjoys peace and tranquility, a perfect place to create your own Paradise. Great opportunity! Selva is a municipality located at the foot of the Sierra de Tramuntana halfway between Palma and Alcudia and borders the municipality of Inca. It consists of 5 population centers where the largest of them is the town of Selva where the town hall is located, the other towns are Caimari, Moscari, Biniamar and Binibona, all these towns are within walking distance of each other and have many features in common. Their environment is spectacular, they are surrounded by fields with cultivated areas, olive and almond trees and always in the background the magnificent view of the mountains. Selva is the main nucleus with about 2,000 inhabitants, it is a very visited locality since it is necessary to cross it to go up to the monastery of Lluc among other areas of interest of the Sierra de Tramuntana. In the center of this town is the town hall, the main square where the weekly market is held, the church of San Lorenzo in Gothic style dating from the thirteenth century and the park with its large square where the locals gather in their festivals, from here the view is really beautiful!