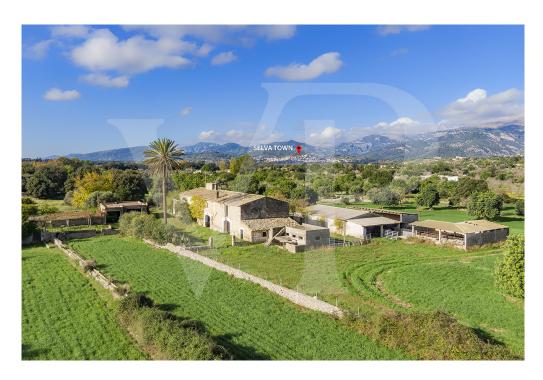

#### A first impression

Magnificent Mallorcan possession to reform with large plot near Selva, Mallorca. This beautiful finca with typical Mallorcan style has a lot of potential to become a large family home or even a rural hotel or agrotourism. With its large plot of about 180.000m2 this fabulous mansion is full of fruit trees such as lemon trees, orange trees, pomegranate trees, etc. The estate also has an abundance of water from a private well. The main house of about 951m2 has 5 bedrooms and 2 bathrooms distributed on two floors, large kitchen, living room, large terrace on the second floor and an annex building that could perfectly be a guest house. The whole area enjoys peace and tranquility, a perfect place to create your own Paradise. Great opportunity! Selva is a municipality located at the foot of the Sierra de Tramuntana halfway between Palma and Alcudia and borders the municipality of Inca. It consists of 5 population centers where the largest of them is the town of Selva where the town hall is located, the other towns are Caimari, Moscari, Biniamar and Binibona, all these towns are within walking distance of each other and have many features in common. Their environment is spectacular, they are surrounded by fields with cultivated areas, olive and almond trees and always in the background the magnificent view of the mountains. Selva is the main nucleus with about 2,000 inhabitants, it is a very visited locality since it is necessary to cross it to go up to the monastery of Lluc among other areas of interest of the Sierra de Tramuntana. In the center of this town is the town hall, the main square where the weekly market is held, the church of San Lorenzo in Gothic style dating from the thirteenth century and the park with its large square where the locals gather in their festivals, from here the view is really beautiful!