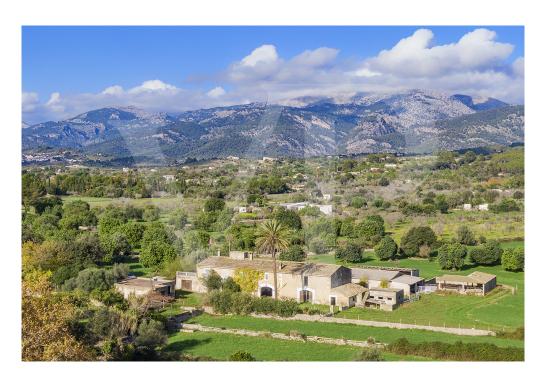

#### A first impression

Magnificent Mallorcan possession to reform with large plot near Selva, Mallorca. This beautiful finca with typical Mallorcan style has a lot of potential to become a large family home or even a rural hotel or agrotourism. With its large plot of about 180.000m2 this fabulous mansion is full of fruit trees such as lemon trees, orange trees, pomegranate trees, etc. The estate also has an abundance of water from a private well. The main house of about 951m2 has 5 bedrooms and 2 bathrooms distributed on two floors, large kitchen, living room, large terrace on the second floor and an annex building that could perfectly be a guest house. The whole area enjoys peace and tranquility, a perfect place to create your own Paradise. Great opportunity! Selva is a municipality located at the foot of the Sierra de Tramuntana halfway between Palma and Alcudia and borders the municipality of Inca. It consists of 5 population centers where the largest of them is the town of Selva where the town hall is located, the other towns are Caimari, Moscari, Biniamar and Binibona, all these towns are within walking distance of each other and have many features in common. Their environment is spectacular, they are surrounded by fields with cultivated areas, olive and almond trees and always in the background the magnificent view of the mountains. Selva is the main nucleus with about 2,000 inhabitants, it is a very visited locality since it is necessary to cross it to go up to the monastery of Lluc among other areas of interest of the Sierra de Tramuntana. In the center of this town is the town hall, the main square where the weekly market is held, the church of San Lorenzo in Gothic style dating from the thirteenth century and the park with its large square where the locals gather in their festivals, from here the view is really beautiful!