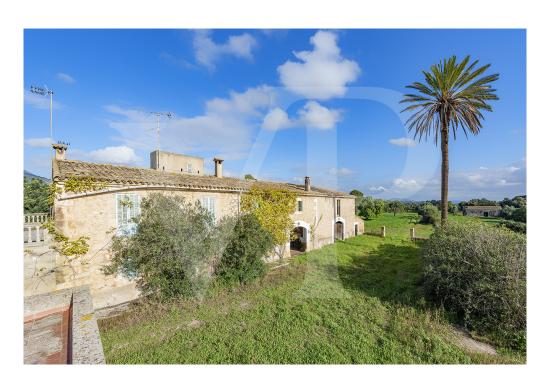

#### A first impression

Magnificent Mallorcan possession to reform with large plot near Selva, Mallorca. This beautiful finca with typical Mallorcan style has a lot of potential to become a large family home or even a rural hotel or agrotourism. With its large plot of about 180.000m2 this fabulous mansion is full of fruit trees such as lemon trees, orange trees, pomegranate trees, etc. The estate also has an abundance of water from a private well. The main house of about 951m2 has 5 bedrooms and 2 bathrooms distributed on two floors, large kitchen, living room, large terrace on the second floor and an annex building that could perfectly be a guest house. The whole area enjoys peace and tranquility, a perfect place to create your own Paradise. Great opportunity! Selva is a municipality located at the foot of the Sierra de Tramuntana halfway between Palma and Alcudia and borders the municipality of Inca. It consists of 5 population centers where the largest of them is the town of Selva where the town hall is located, the other towns are Caimari, Moscari, Biniamar and Binibona, all these towns are within walking distance of each other and have many features in common. Their environment is spectacular, they are surrounded by fields with cultivated areas, olive and almond trees and always in the background the magnificent view of the mountains. Selva is the main nucleus with about 2,000 inhabitants, it is a very visited locality since it is necessary to cross it to go up to the monastery of Lluc among other areas of interest of the Sierra de Tramuntana. In the center of this town is the town hall, the main square where the weekly market is held, the church of San Lorenzo in Gothic style dating from the thirteenth century and the park with its large square where the locals gather in their festivals, from here the view is really beautiful!