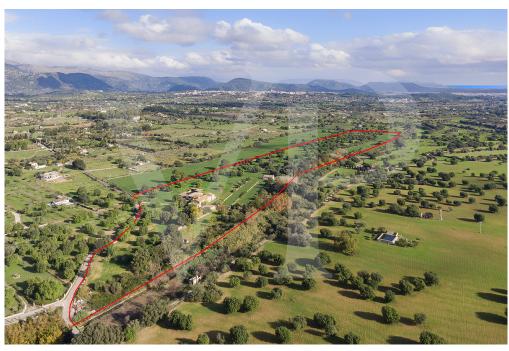

# Magnificent Mallorcan possession to reform with large plot near Selva, Mallorca.

Property ID: ES213163

PURCHASE PRICE: 2.800.000 EUR • LIVING SPACE: ca. 951 m<sup>2</sup> • ROOMS: 6 • LAND AREA: 180.000 m<sup>2</sup>

#### A first impression

Magnificent Mallorcan possession to reform with large plot near Selva, Mallorca. This beautiful finca with typical Mallorcan style has a lot of potential to become a large family home or even a rural hotel or agrotourism. With its large plot of about 180.000m2 this fabulous mansion is full of fruit trees such as lemon trees, orange trees, pomegranate trees, etc. The estate also has an abundance of water from a private well. The main house of about 951m2 has 5 bedrooms and 2 bathrooms distributed on two floors, large kitchen, living room, large terrace on the second floor and an annex building that could perfectly be a guest house. The whole area enjoys peace and tranquility, a perfect place to create your own Paradise. Great opportunity! Selva is a municipality located at the foot of the Sierra de Tramuntana halfway between Palma and Alcudia and borders the municipality of Inca. It consists of 5 population centers where the largest of them is the town of Selva where the town hall is located, the other towns are Caimari, Moscari, Biniamar and Binibona, all these towns are within walking distance of each other and have many features in common. Their environment is spectacular, they are surrounded by fields with cultivated areas, olive and almond trees and always in the background the magnificent view of the mountains. Selva is the main nucleus with about 2,000 inhabitants, it is a very visited locality since it is necessary to cross it to go up to the monastery of Lluc among other areas of interest of the Sierra de Tramuntana. In the center of this town is the town hall, the main square where the weekly market is held, the church of San Lorenzo in Gothic style dating from the thirteenth century and the park with its large square where the locals gather in their festivals, from here the view is really beautiful!