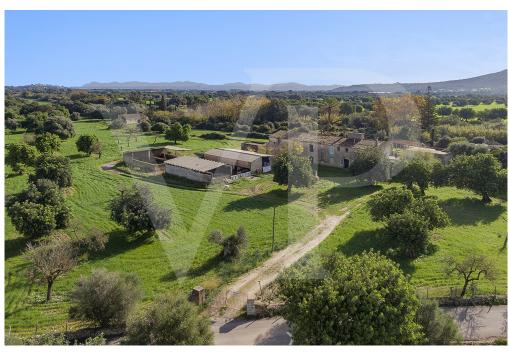

#### A first impression

Magnificent Mallorcan possession to reform with large plot near Selva, Mallorca. This beautiful finca with typical Mallorcan style has a lot of potential to become a large family home or even a rural hotel or agrotourism. With its large plot of about 180.000m2 this fabulous mansion is full of fruit trees such as lemon trees, orange trees, pomegranate trees, etc. The estate also has an abundance of water from a private well. The main house of about 951m2 has 5 bedrooms and 2 bathrooms distributed on two floors, large kitchen, living room, large terrace on the second floor and an annex building that could perfectly be a guest house. The whole area enjoys peace and tranquility, a perfect place to create your own Paradise. Great opportunity! Selva is a municipality located at the foot of the Sierra de Tramuntana halfway between Palma and Alcudia and borders the municipality of Inca. It consists of 5 population centers where the largest of them is the town of Selva where the town hall is located, the other towns are Caimari, Moscari, Biniamar and Binibona, all these towns are within walking distance of each other and have many features in common. Their environment is spectacular, they are surrounded by fields with cultivated areas, olive and almond trees and always in the background the magnificent view of the mountains. Selva is the main nucleus with about 2,000 inhabitants, it is a very visited locality since it is necessary to cross it to go up to the monastery of Lluc among other areas of interest of the Sierra de Tramuntana. In the center of this town is the town hall, the main square where the weekly market is held, the church of San Lorenzo in Gothic style dating from the thirteenth century and the park with its large square where the locals gather in their festivals, from here the view is really beautiful!