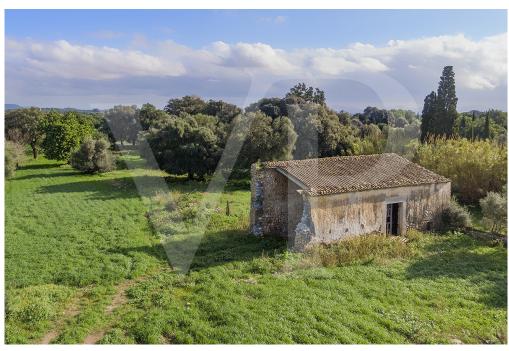

#### A first impression

Magnificent Mallorcan possession to reform with large plot near Selva, Mallorca. This beautiful finca with typical Mallorcan style has a lot of potential to become a large family home or even a rural hotel or agrotourism. With its large plot of about 180.000m2 this fabulous mansion is full of fruit trees such as lemon trees, orange trees, pomegranate trees, etc. The estate also has an abundance of water from a private well. The main house of about 951m2 has 5 bedrooms and 2 bathrooms distributed on two floors, large kitchen, living room, large terrace on the second floor and an annex building that could perfectly be a guest house. The whole area enjoys peace and tranquility, a perfect place to create your own Paradise. Great opportunity! Selva is a municipality located at the foot of the Sierra de Tramuntana halfway between Palma and Alcudia and borders the municipality of Inca. It consists of 5 population centers where the largest of them is the town of Selva where the town hall is located, the other towns are Caimari, Moscari, Biniamar and Binibona, all these towns are within walking distance of each other and have many features in common. Their environment is spectacular, they are surrounded by fields with cultivated areas, olive and almond trees and always in the background the magnificent view of the mountains. Selva is the main nucleus with about 2,000 inhabitants, it is a very visited locality since it is necessary to cross it to go up to the monastery of Lluc among other areas of interest of the Sierra de Tramuntana. In the center of this town is the town hall, the main square where the weekly market is held, the church of San Lorenzo in Gothic style dating from the thirteenth century and the park with its large square where the locals gather in their festivals, from here the view is really beautiful!