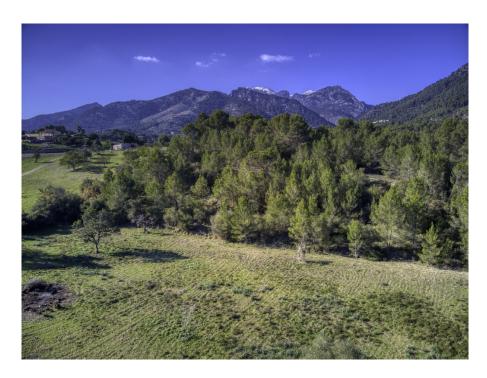

#### A first impression

For sale is this spectacular rural plot of 4 hectares in the heart of the Serra de Tramuntana. It is located in the municipality of Selva and borders the municipality of Campanet. There is the possibility of obtaining a licence for the construction of a finca of about 300 square metres with swimming pool. The land can be used for cultivation, for example for planting vineyards on this beautiful plot. It also has two water wells. On the property there are two wooded areas with pines, holm oaks and ullastres of about 10,000 square metres and two areas with dry cultivation and fig trees of 30,000 square metres. The access is through a separate road without traffic. The property is located in a very quiet and picturesque area with views to the mountain Se Penya des Migdia of 550 metres above sea level, from where you can enjoy fantastic sunsets and the only sounds are the bells of the sheep. A fantastic opportunity to own a home in the middle of the UNESCO World Heritage Site.