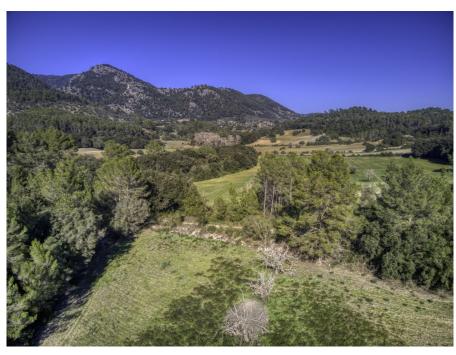

#### A first impression

For sale is this spectacular rural plot of 4 hectares in the heart of the Serra de Tramuntana. It is located in the municipality of Selva and borders the municipality of Campanet. There is the possibility of obtaining a licence for the construction of a finca of about 300 square metres with swimming pool. The land can be used for cultivation, for example for planting vineyards on this beautiful plot. It also has two water wells. On the property there are two wooded areas with pines, holm oaks and ullastres of about 10,000 square metres and two areas with dry cultivation and fig trees of 30,000 square metres. The access is through a separate road without traffic. The property is located in a very quiet and picturesque area with views to the mountain Se Penya des Migdia of 550 metres above sea level, from where you can enjoy fantastic sunsets and the only sounds are the bells of the sheep. A fantastic opportunity to own a home in the middle of the UNESCO World Heritage Site.