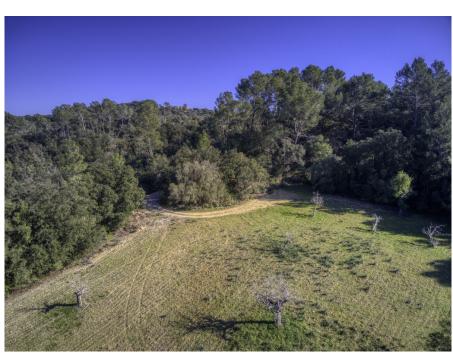

#### A first impression

For sale is this spectacular rural plot of 4 hectares in the heart of the Serra de Tramuntana. It is located in the municipality of Selva and borders the municipality of Campanet. There is the possibility of obtaining a licence for the construction of a finca of about 300 square metres with swimming pool. The land can be used for cultivation, for example for planting vineyards on this beautiful plot. It also has two water wells. On the property there are two wooded areas with pines, holm oaks and ullastres of about 10,000 square metres and two areas with dry cultivation and fig trees of 30,000 square metres. The access is through a separate road without traffic. The property is located in a very quiet and picturesque area with views to the mountain Se Penya des Migdia of 550 metres above sea level, from where you can enjoy fantastic sunsets and the only sounds are the bells of the sheep. A fantastic opportunity to own a home in the middle of the UNESCO World Heritage Site.