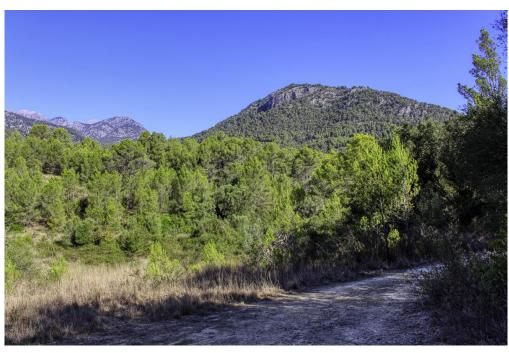

#### A first impression

For sale is this spectacular rural plot of 4 hectares in the heart of the Serra de Tramuntana. It is located in the municipality of Selva and borders the municipality of Campanet. There is the possibility of obtaining a licence for the construction of a finca of about 300 square metres with swimming pool. The land can be used for cultivation, for example for planting vineyards on this beautiful plot. It also has two water wells. On the property there are two wooded areas with pines, holm oaks and ullastres of about 10,000 square metres and two areas with dry cultivation and fig trees of 30,000 square metres. The access is through a separate road without traffic. The property is located in a very quiet and picturesque area with views to the mountain Se Penya des Migdia of 550 metres above sea level, from where you can enjoy fantastic sunsets and the only sounds are the bells of the sheep. A fantastic opportunity to own a home in the middle of the UNESCO World Heritage Site.