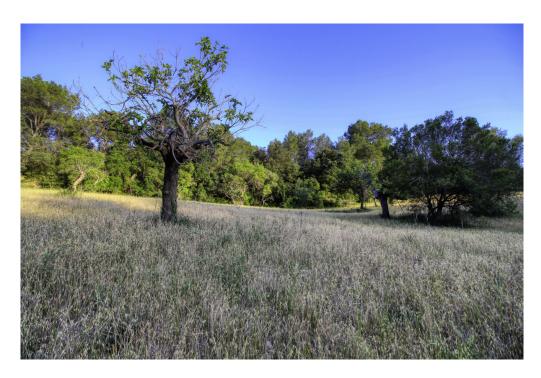

#### A first impression

For sale is this spectacular rural plot of 4 hectares in the heart of the Serra de Tramuntana. It is located in the municipality of Selva and borders the municipality of Campanet. There is the possibility of obtaining a licence for the construction of a finca of about 300 square metres with swimming pool. The land can be used for cultivation, for example for planting vineyards on this beautiful plot. It also has two water wells. On the property there are two wooded areas with pines, holm oaks and ullastres of about 10,000 square metres and two areas with dry cultivation and fig trees of 30,000 square metres. The access is through a separate road without traffic. The property is located in a very quiet and picturesque area with views to the mountain Se Penya des Migdia of 550 metres above sea level, from where you can enjoy fantastic sunsets and the only sounds are the bells of the sheep. A fantastic opportunity to own a home in the middle of the UNESCO World Heritage Site.