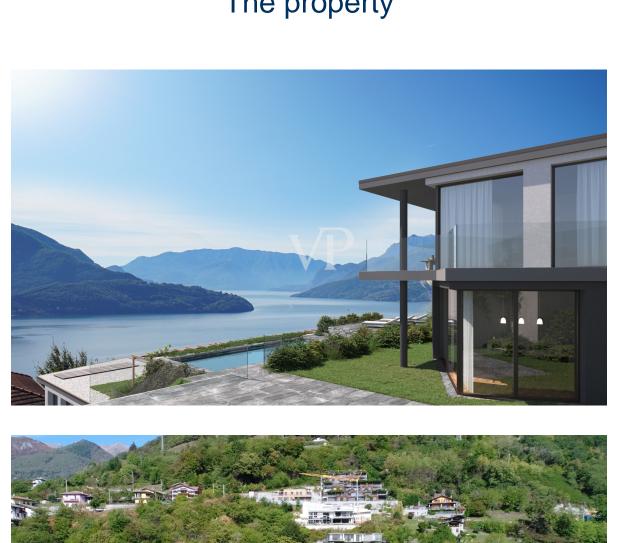

# The property

Property ID: IT22294316 - 22013 Vercana

www.von-poll.com

# The property

Property ID: IT22294316 - 22013 Vercana

## A first impression

VON POLL REAL ESTATE is pleased to offer you a preview of a prestigious residential project located in the municipality of Vercana, positioned about 350 meters above sea level, with spectacular views of Lake Como.