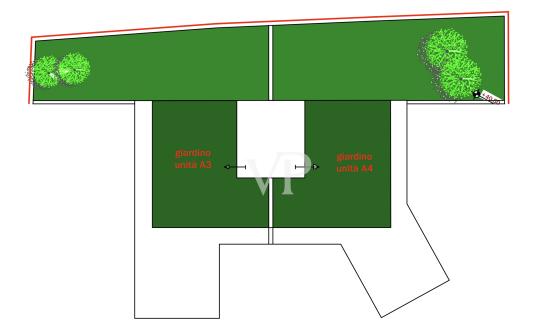

The residential complex will consist of 3 buildings (A, B and C) each consisting of two levels with 2 apartments per level.

This is an absolutely charming project that will therefore involve the construction of 12 apartments plus a single-family villa to be confirmed.

All completed by the presence of two beautiful swimming pools, with large areas of exclusive garden.

Possibility of combining private Boxes with individual apartments.

The realization of the project will start in the current year and its completion is scheduled for the year 2024.