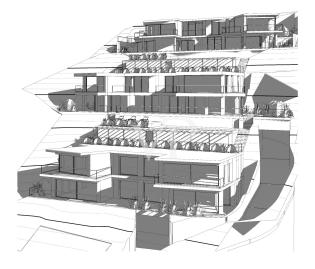

## A first impression

VON POLL REAL ESTATE is pleased to offer you a preview of a prestigious residential project located in the municipality of Vercana, positioned about 350 meters above sea level, with spectacular views of Lake Como.

The residential complex will consist of 3 buildings (A, B and C) each consisting of two levels with 2 apartments per level.

This is an absolutely charming project that will therefore involve the construction of 12 apartments plus a single-family villa to be confirmed.

All completed by the presence of two beautiful swimming pools, with large areas of exclusive garden.

Possibility of combining private Boxes with individual apartments.

The realization of the project will start in the current year and its completion is scheduled for the year 2024.