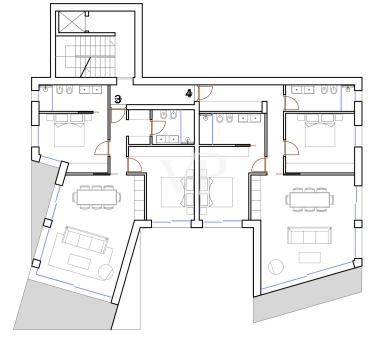

The residential complex will consist of 3 buildings (A, B and C) each consisting of two levels with 2 apartments per level.

This is an absolutely charming project that will therefore involve the construction of 12 apartments plus a single-family villa to be confirmed.

## Details of amenities

Spacious three-room apartments;

Quiet area and beautiful lake view;

Underfloor heating;

Wood floors;

Wooden doors;

White or custom color interior walls;

Suspended sanitary fixtures;