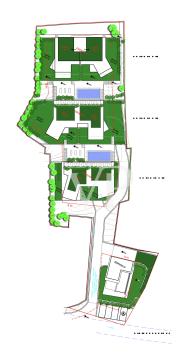

All completed by the presence of two beautiful swimming pools, with large areas of exclusive garden.

Possibility of combining private Boxes with individual apartments.

The realization of the project will start in the current year and its completion is scheduled for the year 2024.

Triple-glazed windows and doors;

Armored entry doors;

Outdoor parking space;

Swimming pool;

Solarium;

Terraces;

Very modern building in energy class A;