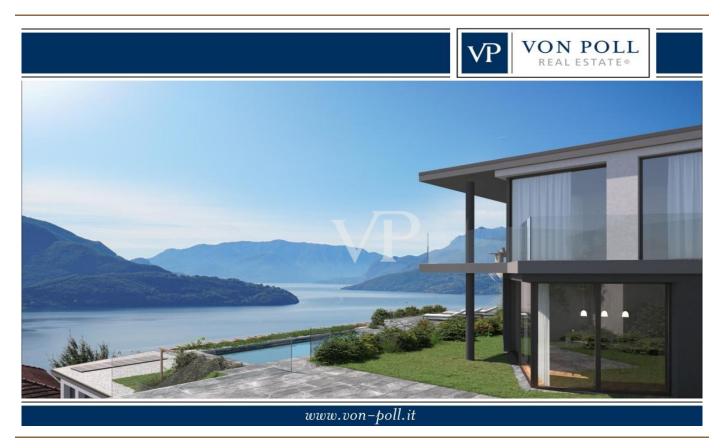

## Prestigious residential project with 12 apartments and villa in Vercana with spectacular views of Lake Como

Property ID: IT22294316

LIVING SPACE: ca. 104,62 m<sup>2</sup> • ROOMS: 3

At a glance
The property
A first impression
Details of amenities
All about the location
Contact partner

## A first impression

VON POLL REAL ESTATE is pleased to offer you a preview of a prestigious residential project located in the municipality of Vercana, positioned about 350 meters above sea level, with spectacular views of Lake Como.

The residential complex will consist of 3 buildings (A, B and C) each consisting of two levels with 2 apartments per level.

This is an absolutely charming project that will therefore involve the construction of 12 apartments plus a single-family villa to be confirmed.