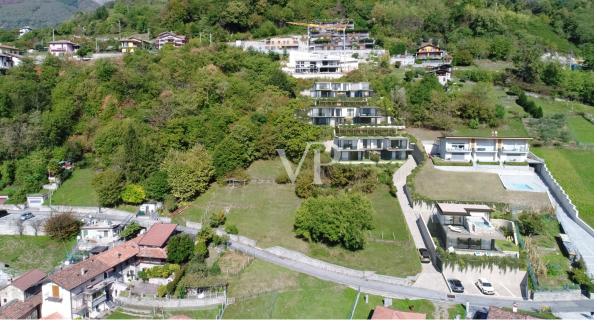

The residential complex will consist of 3 buildings (A, B and C) each consisting of two levels with 2 apartments per level.

This is an absolutely charming project that will therefore involve the construction of 12 apartments plus a single-family villa to be confirmed.

All completed by the presence of two beautiful swimming pools, with large areas of exclusive garden.

Possibility of combining private Boxes with individual apartments.

The realization of the project will start in the current year and its completion is scheduled for the year 2024.

## All about the location

Vercana is an Italian municipality of 740 inhabitants in the province of Como in Lombardy. Its name means "song of spring" Ver (spring) cana (from Latin canare meaning to sing). The municipality is part of the Mountain Community of Alto Lario Occidentale. The municipal territory of Vercana runs from the shores of Lake Como in the direction of the Alto Lario mountains, following the valley carved by the Bares stream, which forms a series of deep pools. The name of this stream is said to have a common origin with the German term Bär, meaning "bear." Access to the locality by car is possible with two choices: the first and advisable one is to take the SP3 at Domaso where there is the junction to Vercana proceeding always straight; the second choice instead is to travel with an off-road vehicle one starts from Gera Lario taking direction SP2 to Trezzone proceeding always straight until the village square taking a road that underpasses the historic center of Trezzone then proceeding always straight one arrives at the road to Caino, the stretch from Trezzone to Vercana is a very beautiful walk among nature.