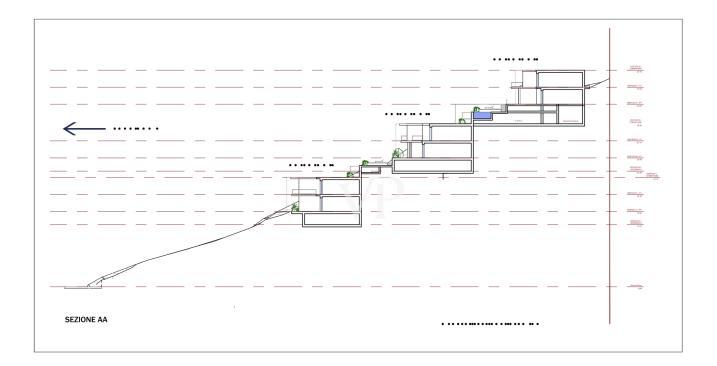

The residential complex will consist of 3 buildings (A, B and C) each consisting of two levels with 2 apartments per level.

This is an absolutely charming project that will therefore involve the construction of 12 apartments plus a single-family villa to be confirmed.

All completed by the presence of two beautiful swimming pools, with large areas of exclusive garden.

Possibility of combining private Boxes with individual apartments.

The realization of the project will start in the current year and its completion is scheduled for the year 2024.