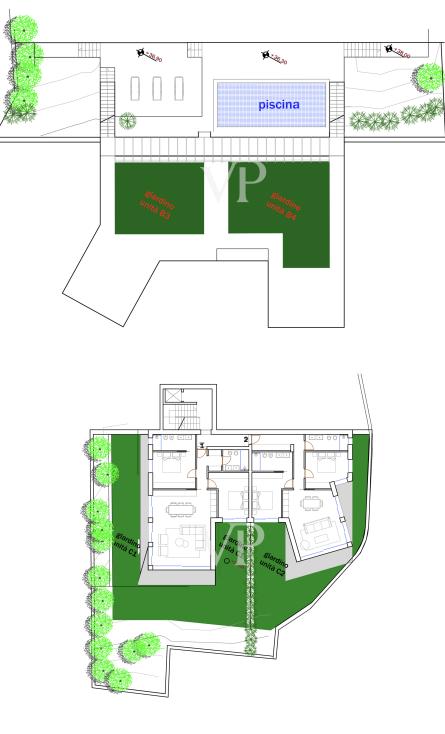

The residential complex will consist of 3 buildings (A, B and C) each consisting of two levels with 2 apartments per level.

This is an absolutely charming project that will therefore involve the construction of 12 apartments plus a single-family villa to be confirmed.

All completed by the presence of two beautiful swimming pools, with large areas of exclusive garden.

Possibility of combining private Boxes with individual apartments.

The realization of the project will start in the current year and its completion is scheduled for the year 2024.

## Details of amenities

Spacious three-room apartments;

Quiet area and beautiful lake view;

Underfloor heating;

Wood floors;

Wooden doors;

White or custom color interior walls;

Suspended sanitary fixtures;