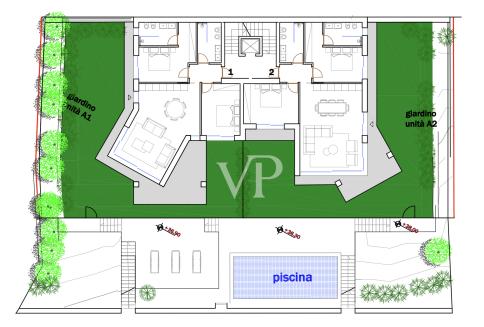

## A first impression

VON POLL REAL ESTATE is pleased to offer you a preview of a prestigious residential project located in the municipality of Vercana, positioned about 350 meters above sea level, with spectacular views of Lake Como.

The residential complex will consist of 3 buildings (A, B and C) each consisting of two levels with 2 apartments per level.

This is an absolutely charming project that will therefore involve the construction of 12 apartments plus a single-family villa to be confirmed.

All completed by the presence of two beautiful swimming pools, with large areas of exclusive garden.

Possibility of combining private Boxes with individual apartments.

The realization of the project will start in the current year and its completion is scheduled for the year 2024.

## Details of amenities

Spacious three-room apartments;

Quiet area and beautiful lake view;

Underfloor heating;

Wood floors;

Wooden doors;

White or custom color interior walls;

Suspended sanitary fixtures;

Triple-glazed windows and doors;

Armored entry doors;

Outdoor parking space;

Swimming pool;

Solarium;

Terraces;

Very modern building in energy class A;