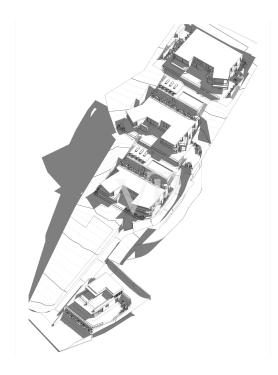

The residential complex will consist of 3 buildings (A, B and C) each consisting of two levels with 2 apartments per level.

This is an absolutely charming project that will therefore involve the construction of 12 apartments plus a single-family villa to be confirmed.

All completed by the presence of two beautiful swimming pools, with large areas of exclusive garden.

Possibility of combining private Boxes with individual apartments.

The realization of the project will start in the current year and its completion is scheduled for the year 2024.