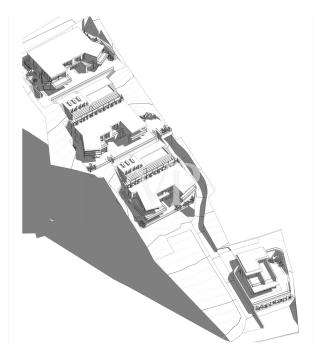

The residential complex will consist of 3 buildings (A, B and C) each consisting of two levels with 2 apartments per level.

This is an absolutely charming project that will therefore involve the construction of 12 apartments plus a single-family villa to be confirmed.

All completed by the presence of two beautiful swimming pools, with large areas of exclusive garden.

Possibility of combining private Boxes with individual apartments.

The realization of the project will start in the current year and its completion is scheduled for the year 2024.