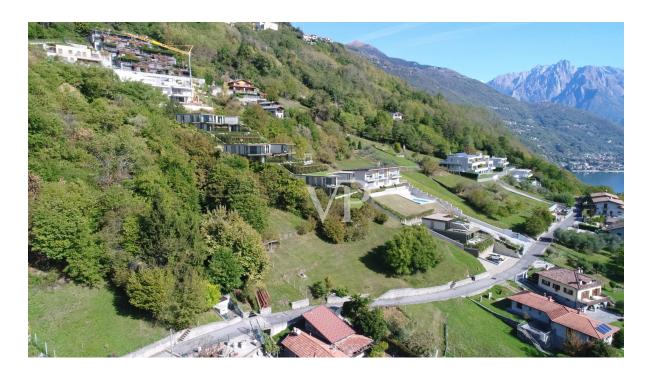

The residential complex will consist of 3 buildings (A, B and C) each consisting of two levels with 2 apartments per level.

This is an absolutely charming project that will therefore involve the construction of 12 apartments plus a single-family villa to be confirmed.

All completed by the presence of two beautiful swimming pools, with large areas of exclusive garden.

Possibility of combining private Boxes with individual apartments.

The realization of the project will start in the current year and its completion is scheduled for the year 2024.

## All about the location

Vercana is an Italian municipality of 740 inhabitants in the province of Como in Lombardy. Its name means "song of spring" Ver (spring) cana (from Latin canare meaning to sing). The municipality is part of the Mountain Community of Alto Lario Occidentale. The municipal territory of Vercana runs from the shores of Lake Como in the direction of the Alto Lario mountains, following the valley carved by the Bares stream, which forms a series of deep pools. The name of this stream is said to have a common origin with the German term Bär, meaning "bear." Access to the locality by car is possible with two choices: the first and advisable one is to take the SP3 at Domaso where there is the junction to Vercana proceeding always straight; the second choice instead is to travel with an off-road vehicle one starts from Gera Lario taking direction SP2 to Trezzone proceeding always straight until the village square taking a road that underpasses the historic center of Trezzone then proceeding always straight one arrives at the road to Caino, the stretch from Trezzone to Vercana is a very beautiful walk among nature.