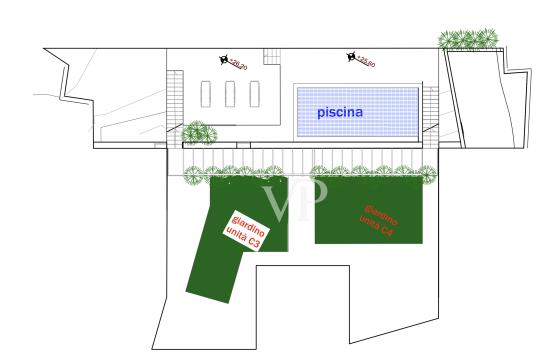

The residential complex will consist of 3 buildings (A, B and C) each consisting of two levels with 2 apartments per level.

This is an absolutely charming project that will therefore involve the construction of 12 apartments plus a single-family villa to be confirmed.

All completed by the presence of two beautiful swimming pools, with large areas of exclusive garden.

Possibility of combining private Boxes with individual apartments.

The realization of the project will start in the current year and its completion is scheduled for the year 2024.