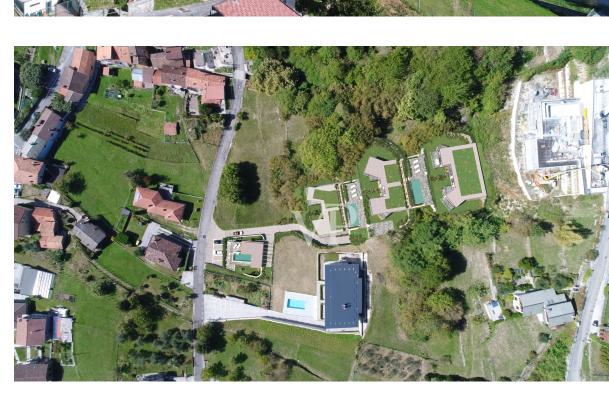

The residential complex will consist of 3 buildings (A, B and C) each consisting of two levels with 2 apartments per level.

This is an absolutely charming project that will therefore involve the construction of 12 apartments plus a single-family villa to be confirmed.

All completed by the presence of two beautiful swimming pools, with large areas of exclusive garden.

Possibility of combining private Boxes with individual apartments.

The realization of the project will start in the current year and its completion is scheduled for the year 2024.