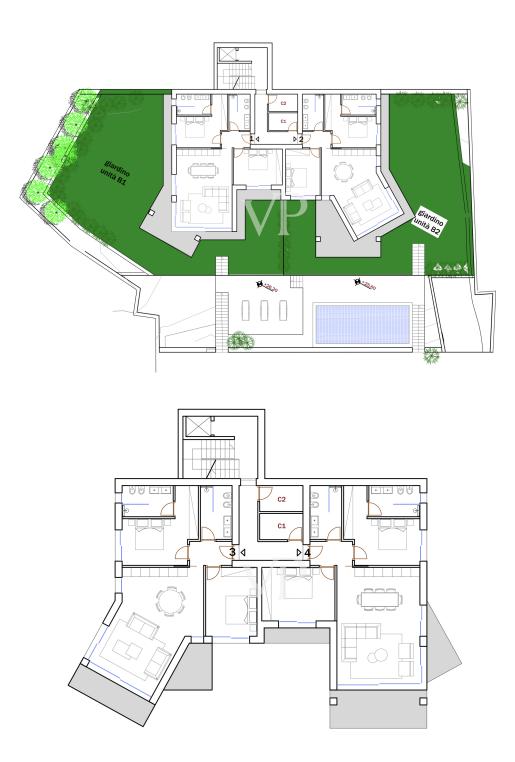

The residential complex will consist of 3 buildings (A, B and C) each consisting of two levels with 2 apartments per level.

This is an absolutely charming project that will therefore involve the construction of 12 apartments plus a single-family villa to be confirmed.

All completed by the presence of two beautiful swimming pools, with large areas of exclusive garden.

Possibility of combining private Boxes with individual apartments.

The realization of the project will start in the current year and its completion is scheduled for the year 2024.

## Details of amenities

Spacious three-room apartments;

Quiet area and beautiful lake view;

Underfloor heating;

Wood floors;

Wooden doors;

White or custom color interior walls;

Suspended sanitary fixtures;