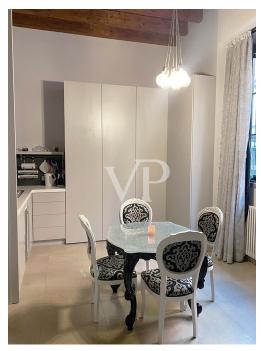

#### A first impression

Prestigious loft in Navigli area (Porta Genova) of about 70 sq.m., on two levels, composed as follows: ground floor with a single room, kitchen and bathroom, for a total of sq.m. 70. The bedroom is located on a mezzanine and is about 20 sq. m. large. The property à was completely renovated in 2008, intact never lived in, in excellent condition. The systems are all newly installed. The furniture, never used, is included in the price of the property. It is definitely a suitable solution for those who love the Navigli nightlife, with parties and merriment until late into the night. The entourage is dedicated to nightlife and the loft is organized for the purpose!

#### Details of amenities

The facilities are up to standard.

It is possible to install a console aimed at transforming the environment into a cheerful disco!

The furniture is designed for organizing late-night parties, with a nice glass window that relates the loft master bedroom to the large bath located downstairs.