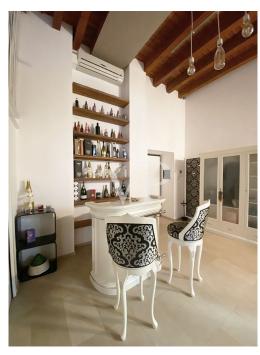

#### A first impression

Prestigious loft in Navigli area (Porta Genova) of about 70 sq.m., on two levels, composed as follows: ground floor with a single room, kitchen and bathroom, for a total of sq.m. 70. The bedroom is located on a mezzanine and is about 20 sq. m. large. The property à was completely renovated in 2008, intact never lived in, in excellent condition. The systems are all newly installed. The furniture, never used, is included in the price of the property. It is definitely a suitable solution for those who love the Navigli nightlife, with parties and merriment until late into the night. The entourage is dedicated to nightlife and the loft is organized for the purpose!

#### Details of amenities

The facilities are up to standard.

It is possible to install a console aimed at transforming the environment into a cheerful disco!

The furniture is designed for organizing late-night parties, with a nice glass window that relates the loft master bedroom to the large bath located downstairs.