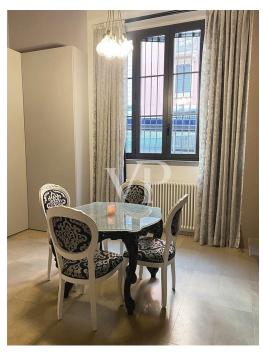

#### A first impression

Prestigious loft in Navigli area (Porta Genova) of about 70 sq.m., on two levels, composed as follows: ground floor with a single room, kitchen and bathroom, for a total of sq.m. 70. The bedroom is located on a mezzanine and is about 20 sq. m. large. The property à was completely renovated in 2008, intact never lived in, in excellent condition. The systems are all newly installed. The furniture, never used, is included in the price of the property. It is definitely a suitable solution for those who love the Navigli nightlife, with parties and merriment until late into the night. The entourage is dedicated to nightlife and the loft is organized for the purpose!

#### Details of amenities

The facilities are up to standard.

It is possible to install a console aimed at transforming the environment into a cheerful disco!

The furniture is designed for organizing late-night parties, with a nice glass window that relates the loft master bedroom to the large bath located downstairs.