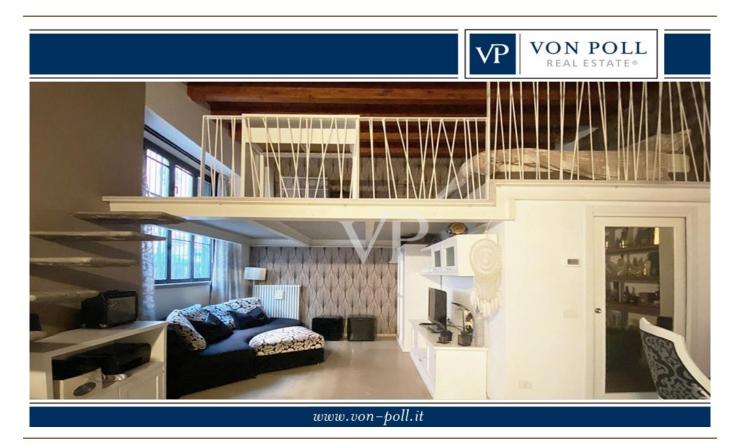

#### A first impression

Prestigious loft in Navigli area (Porta Genova) of about 70 sq.m., on two levels, composed as follows: ground floor with a single room, kitchen and bathroom, for a total of sq.m. 70. The bedroom is located on a mezzanine and is about 20 sq. m. large. The property à was completely renovated in 2008, intact never lived in, in excellent condition. The systems are all newly installed. The furniture, never used, is included in the price of the property. It is definitely a suitable solution for those who love the Navigli nightlife, with parties and merriment until late into the night. The entourage is dedicated to nightlife and the loft is organized for the purpose!

#### Details of amenities

The facilities are up to standard.

It is possible to install a console aimed at transforming the environment into a cheerful disco!

The furniture is designed for organizing late-night parties, with a nice glass window that relates the loft master bedroom to the large bath located downstairs.