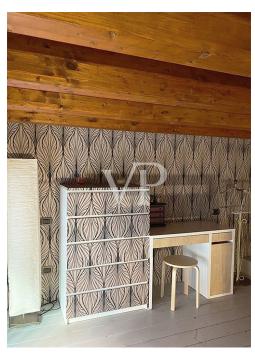

#### A first impression

Prestigious loft in Navigli area (Porta Genova) of about 70 sq.m., on two levels, composed as follows: ground floor with a single room, kitchen and bathroom, for a total of sq.m. 70. The bedroom is located on a mezzanine and is about 20 sq. m. large. The property à was completely renovated in 2008, intact never lived in, in excellent condition. The systems are all newly installed. The furniture, never used, is included in the price of the property. It is definitely a suitable solution for those who love the Navigli nightlife, with parties and merriment until late into the night. The entourage is dedicated to nightlife and the loft is organized for the purpose!

#### Details of amenities

The facilities are up to standard.

It is possible to install a console aimed at transforming the environment into a cheerful disco!

The furniture is designed for organizing late-night parties, with a nice glass window that relates the loft master bedroom to the large bath located downstairs.