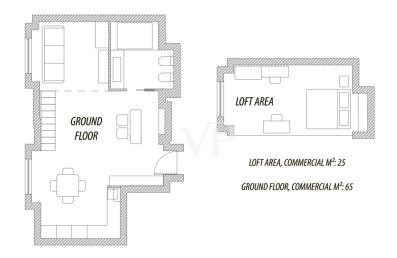

#### Floor plans

This floor plan is not to scale. The documents were given to us by the client. For this reason, we cannot guarantee the accuracy of the information.

#### A first impression

Prestigious loft in Navigli area (Porta Genova) of about 70 sq.m., on two levels, composed as follows: ground floor with a single room, kitchen and bathroom, for a total of sq.m. 70. The bedroom is located on a mezzanine and is about 20 sq. m. large. The property à was completely renovated in 2008, intact never lived in, in excellent condition. The systems are all newly installed. The furniture, never used, is included in the price of the property. It is definitely a suitable solution for those who love the Navigli nightlife, with parties and merriment until late into the night. The entourage is dedicated to nightlife and the loft is organized for the purpose!