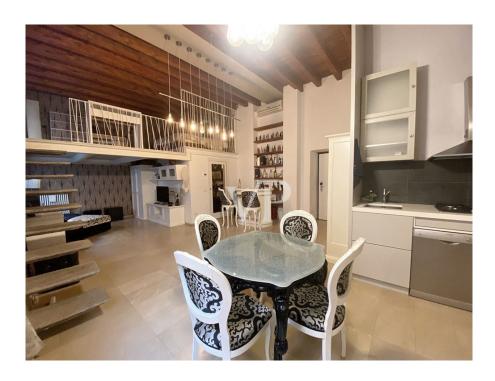

#### A first impression

Prestigious loft in Navigli area (Porta Genova) of about 70 sq.m., on two levels, composed as follows: ground floor with a single room, kitchen and bathroom, for a total of sq.m. 70. The bedroom is located on a mezzanine and is about 20 sq. m. large. The property à was completely renovated in 2008, intact never lived in, in excellent condition. The systems are all newly installed. The furniture, never used, is included in the price of the property. It is definitely a suitable solution for those who love the Navigli nightlife, with parties and merriment until late into the night. The entourage is dedicated to nightlife and the loft is organized for the purpose!

#### Details of amenities

The facilities are up to standard.

It is possible to install a console aimed at transforming the environment into a cheerful disco!

The furniture is designed for organizing late-night parties, with a nice glass window that relates the loft master bedroom to the large bath located downstairs.