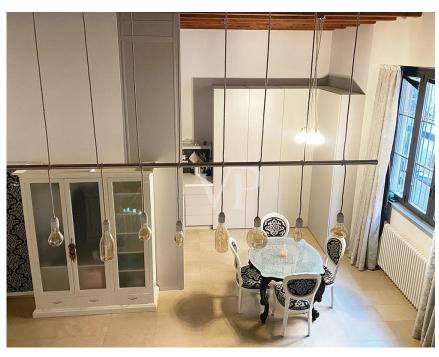

#### A first impression

Prestigious loft in Navigli area (Porta Genova) of about 70 sq.m., on two levels, composed as follows: ground floor with a single room, kitchen and bathroom, for a total of sq.m. 70. The bedroom is located on a mezzanine and is about 20 sq. m. large. The property à was completely renovated in 2008, intact never lived in, in excellent condition. The systems are all newly installed. The furniture, never used, is included in the price of the property. It is definitely a suitable solution for those who love the Navigli nightlife, with parties and merriment until late into the night. The entourage is dedicated to nightlife and the loft is organized for the purpose!