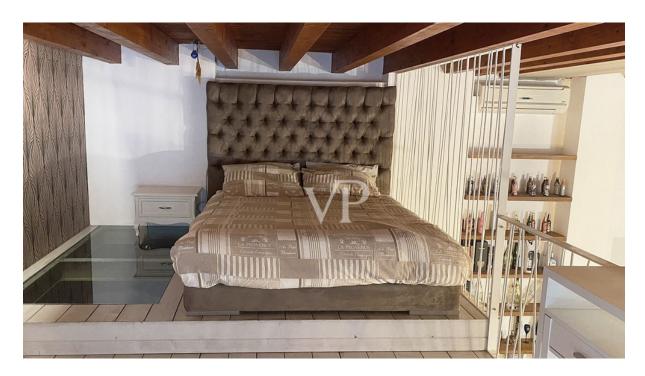

#### A first impression

Prestigious loft in Navigli area (Porta Genova) of about 70 sq.m., on two levels, composed as follows: ground floor with a single room, kitchen and bathroom, for a total of sq.m. 70. The bedroom is located on a mezzanine and is about 20 sq. m. large. The property à was completely renovated in 2008, intact never lived in, in excellent condition. The systems are all newly installed. The furniture, never used, is included in the price of the property. It is definitely a suitable solution for those who love the Navigli nightlife, with parties and merriment until late into the night. The entourage is dedicated to nightlife and the loft is organized for the purpose!

#### Details of amenities

The facilities are up to standard.

It is possible to install a console aimed at transforming the environment into a cheerful disco!

The furniture is designed for organizing late-night parties, with a nice glass window that relates the loft master bedroom to the large bath located downstairs.