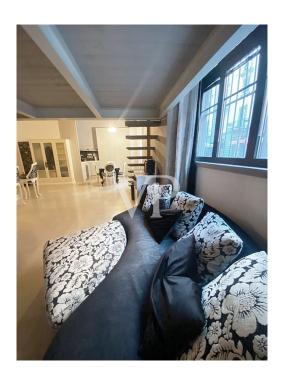

#### A first impression

Prestigious loft in Navigli area (Porta Genova) of about 70 sq.m., on two levels, composed as follows: ground floor with a single room, kitchen and bathroom, for a total of sq.m. 70. The bedroom is located on a mezzanine and is about 20 sq. m. large. The property à was completely renovated in 2008, intact never lived in, in excellent condition. The systems are all newly installed. The furniture, never used, is included in the price of the property. It is definitely a suitable solution for those who love the Navigli nightlife, with parties and merriment until late into the night. The entourage is dedicated to nightlife and the loft is organized for the purpose!

#### Details of amenities

The facilities are up to standard.

It is possible to install a console aimed at transforming the environment into a cheerful disco!

The furniture is designed for organizing late-night parties, with a nice glass window that relates the loft master bedroom to the large bath located downstairs.