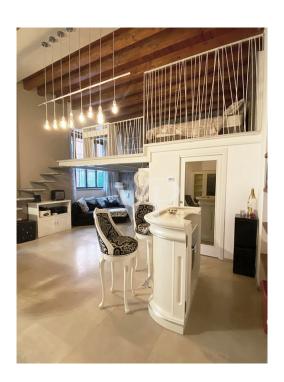

#### A first impression

Prestigious loft in Navigli area (Porta Genova) of about 70 sq.m., on two levels, composed as follows: ground floor with a single room, kitchen and bathroom, for a total of sq.m. 70. The bedroom is located on a mezzanine and is about 20 sq. m. large. The property à was completely renovated in 2008, intact never lived in, in excellent condition. The systems are all newly installed. The furniture, never used, is included in the price of the property. It is definitely a suitable solution for those who love the Navigli nightlife, with parties and merriment until late into the night. The entourage is dedicated to nightlife and the loft is organized for the purpose!

#### Details of amenities

The facilities are up to standard.

It is possible to install a console aimed at transforming the environment into a cheerful disco!

The furniture is designed for organizing late-night parties, with a nice glass window that relates the loft master bedroom to the large bath located downstairs.