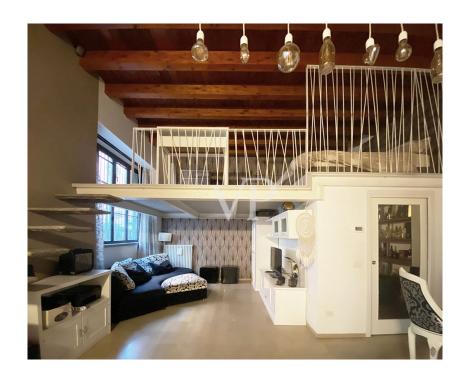

#### A first impression

Prestigious loft in Navigli area (Porta Genova) of about 70 sq.m., on two levels, composed as follows: ground floor with a single room, kitchen and bathroom, for a total of sq.m. 70. The bedroom is located on a mezzanine and is about 20 sq. m. large. The property à was completely renovated in 2008, intact never lived in, in excellent condition. The systems are all newly installed. The furniture, never used, is included in the price of the property. It is definitely a suitable solution for those who love the Navigli nightlife, with parties and merriment until late into the night. The entourage is dedicated to nightlife and the loft is organized for the purpose!

#### Details of amenities

The facilities are up to standard.

It is possible to install a console aimed at transforming the environment into a cheerful disco!

The furniture is designed for organizing late-night parties, with a nice glass window that relates the loft master bedroom to the large bath located downstairs.