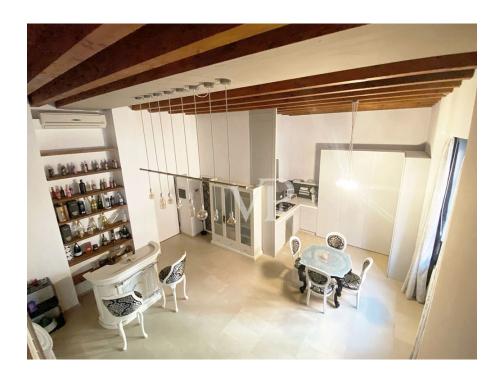

#### A first impression

Prestigious loft in Navigli area (Porta Genova) of about 70 sq.m., on two levels, composed as follows: ground floor with a single room, kitchen and bathroom, for a total of sq.m. 70. The bedroom is located on a mezzanine and is about 20 sq. m. large. The property à was completely renovated in 2008, intact never lived in, in excellent condition. The systems are all newly installed. The furniture, never used, is included in the price of the property. It is definitely a suitable solution for those who love the Navigli nightlife, with parties and merriment until late into the night. The entourage is dedicated to nightlife and the loft is organized for the purpose!