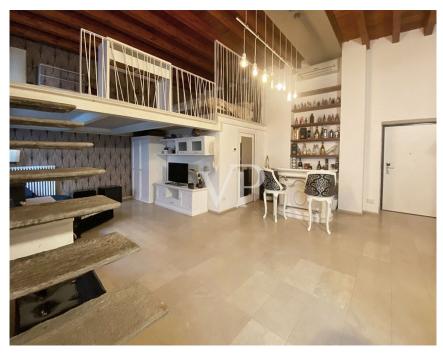

#### A first impression

Prestigious loft in Navigli area (Porta Genova) of about 70 sq.m., on two levels, composed as follows: ground floor with a single room, kitchen and bathroom, for a total of sq.m. 70. The bedroom is located on a mezzanine and is about 20 sq. m. large. The property à was completely renovated in 2008, intact never lived in, in excellent condition. The systems are all newly installed. The furniture, never used, is included in the price of the property. It is definitely a suitable solution for those who love the Navigli nightlife, with parties and merriment until late into the night. The entourage is dedicated to nightlife and the loft is organized for the purpose!

#### Details of amenities

The facilities are up to standard.

It is possible to install a console aimed at transforming the environment into a cheerful disco!

The furniture is designed for organizing late-night parties, with a nice glass window that relates the loft master bedroom to the large bath located downstairs.