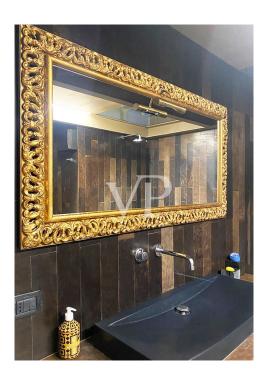

#### Details of amenities

The facilities are up to standard.

It is possible to install a console aimed at transforming the environment into a cheerful disco!

The furniture is designed for organizing late-night parties, with a nice glass window that relates the loft master bedroom to the large bath located downstairs.