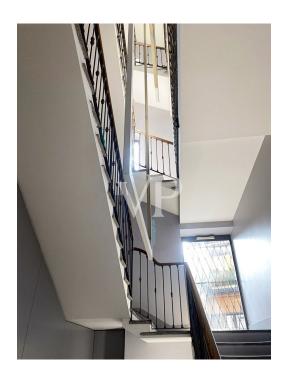

#### A first impression

Prestigious loft in Navigli area (Porta Genova) of about 70 sq.m., on two levels, composed as follows: ground floor with a single room, kitchen and bathroom, for a total of sq.m. 70. The bedroom is located on a mezzanine and is about 20 sq. m. large. The property à was completely renovated in 2008, intact never lived in, in excellent condition. The systems are all newly installed. The furniture, never used, is included in the price of the property. It is definitely a suitable solution for those who love the Navigli nightlife, with parties and merriment until late into the night. The entourage is dedicated to nightlife and the loft is organized for the purpose!