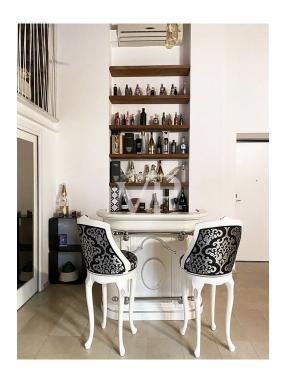

#### A first impression

Prestigious loft in Navigli area (Porta Genova) of about 70 sq.m., on two levels, composed as follows: ground floor with a single room, kitchen and bathroom, for a total of sq.m. 70. The bedroom is located on a mezzanine and is about 20 sq. m. large. The property à was completely renovated in 2008, intact never lived in, in excellent condition. The systems are all newly installed. The furniture, never used, is included in the price of the property. It is definitely a suitable solution for those who love the Navigli nightlife, with parties and merriment until late into the night. The entourage is dedicated to nightlife and the loft is organized for the purpose!

#### Details of amenities

The facilities are up to standard.

It is possible to install a console aimed at transforming the environment into a cheerful disco!

The furniture is designed for organizing late-night parties, with a nice glass window that relates the loft master bedroom to the large bath located downstairs.