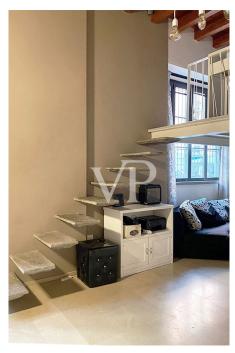

#### A first impression

Prestigious loft in Navigli area (Porta Genova) of about 70 sq.m., on two levels, composed as follows: ground floor with a single room, kitchen and bathroom, for a total of sq.m. 70. The bedroom is located on a mezzanine and is about 20 sq. m. large. The property à was completely renovated in 2008, intact never lived in, in excellent condition. The systems are all newly installed. The furniture, never used, is included in the price of the property. It is definitely a suitable solution for those who love the Navigli nightlife, with parties and merriment until late into the night. The entourage is dedicated to nightlife and the loft is organized for the purpose!

#### Details of amenities

The facilities are up to standard.

It is possible to install a console aimed at transforming the environment into a cheerful disco!

The furniture is designed for organizing late-night parties, with a nice glass window that relates the loft master bedroom to the large bath located downstairs.