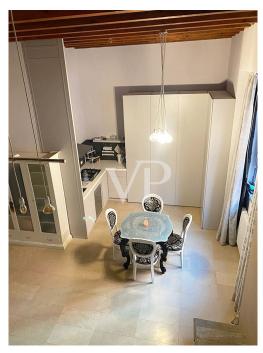

#### A first impression

Prestigious loft in Navigli area (Porta Genova) of about 70 sq.m., on two levels, composed as follows: ground floor with a single room, kitchen and bathroom, for a total of sq.m. 70. The bedroom is located on a mezzanine and is about 20 sq. m. large. The property à was completely renovated in 2008, intact never lived in, in excellent condition. The systems are all newly installed. The furniture, never used, is included in the price of the property. It is definitely a suitable solution for those who love the Navigli nightlife, with parties and merriment until late into the night. The entourage is dedicated to nightlife and the loft is organized for the purpose!

#### Details of amenities

The facilities are up to standard.

It is possible to install a console aimed at transforming the environment into a cheerful disco!

The furniture is designed for organizing late-night parties, with a nice glass window that relates the loft master bedroom to the large bath located downstairs.