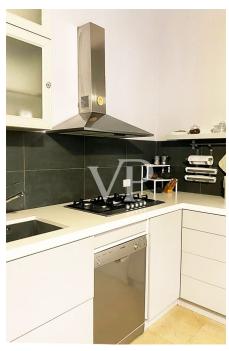

#### A first impression

Prestigious loft in Navigli area (Porta Genova) of about 70 sq.m., on two levels, composed as follows: ground floor with a single room, kitchen and bathroom, for a total of sq.m. 70. The bedroom is located on a mezzanine and is about 20 sq. m. large. The property à was completely renovated in 2008, intact never lived in, in excellent condition. The systems are all newly installed. The furniture, never used, is included in the price of the property. It is definitely a suitable solution for those who love the Navigli nightlife, with parties and merriment until late into the night. The entourage is dedicated to nightlife and the loft is organized for the purpose!