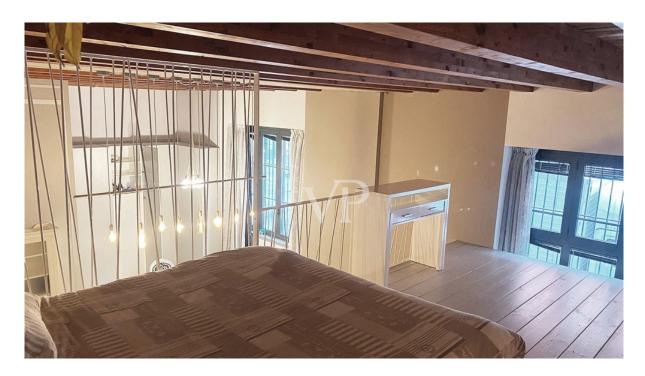

#### A first impression

Prestigious loft in Navigli area (Porta Genova) of about 70 sq.m., on two levels, composed as follows: ground floor with a single room, kitchen and bathroom, for a total of sq.m. 70. The bedroom is located on a mezzanine and is about 20 sq. m. large. The property à was completely renovated in 2008, intact never lived in, in excellent condition. The systems are all newly installed. The furniture, never used, is included in the price of the property. It is definitely a suitable solution for those who love the Navigli nightlife, with parties and merriment until late into the night. The entourage is dedicated to nightlife and the loft is organized for the purpose!

#### Details of amenities

The facilities are up to standard.

It is possible to install a console aimed at transforming the environment into a cheerful disco!

The furniture is designed for organizing late-night parties, with a nice glass window that relates the loft master bedroom to the large bath located downstairs.