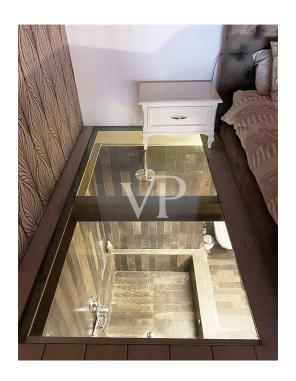

#### Details of amenities

The facilities are up to standard.

It is possible to install a console aimed at transforming the environment into a cheerful disco!

The furniture is designed for organizing late-night parties, with a nice glass window that relates the loft master bedroom to the large bath located downstairs.