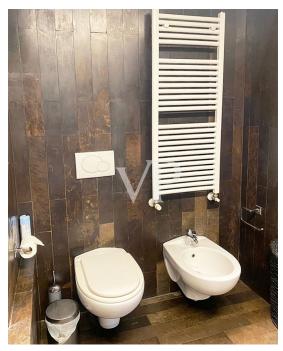

#### A first impression

Prestigious loft in Navigli area (Porta Genova) of about 70 sq.m., on two levels, composed as follows: ground floor with a single room, kitchen and bathroom, for a total of sq.m. 70. The bedroom is located on a mezzanine and is about 20 sq. m. large. The property à was completely renovated in 2008, intact never lived in, in excellent condition. The systems are all newly installed. The furniture, never used, is included in the price of the property. It is definitely a suitable solution for those who love the Navigli nightlife, with parties and merriment until late into the night. The entourage is dedicated to nightlife and the loft is organized for the purpose!

#### Details of amenities

The facilities are up to standard.

It is possible to install a console aimed at transforming the environment into a cheerful disco!

The furniture is designed for organizing late-night parties, with a nice glass window that relates the loft master bedroom to the large bath located downstairs.