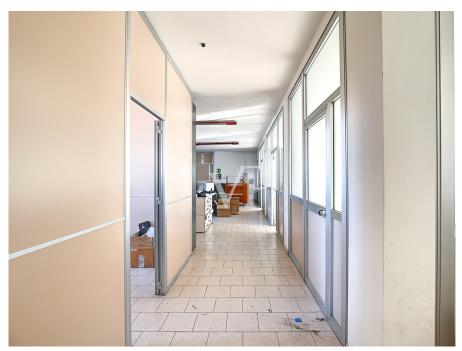

### A first impression

Rent the first floor office of representation under renovation of mq. 220 consisting of 5 rooms divided into movable walls with a reception and large open spase with several desks, as well as toilets for both men and women, the property and its facilities will be verified, and will be functional, in case rectified and put in accordance with the rules for the proper functioning. The office building has an entrance with an elevator to connect the 4 floors of the building.