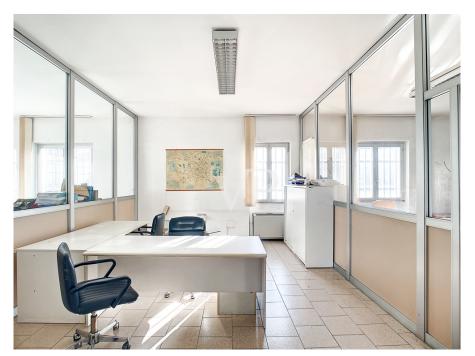

### A first impression

Rent the first floor office of representation under renovation of mq. 220 consisting of 5 rooms divided into movable walls with a reception and large open spase with several desks, as well as toilets for both men and women, the property and its facilities will be verified, and will be functional, in case rectified and put in accordance with the rules for the proper functioning. The office building has an entrance with an elevator to connect the 4 floors of the building.

### Details of amenities

Elevator, the facade will be completely redone and made to the new state with thermal coat for tax benefits.

The windows are double glazed, the old curtains will be changed and will be completely refreshed the walls, with possible upgrading of all systems.