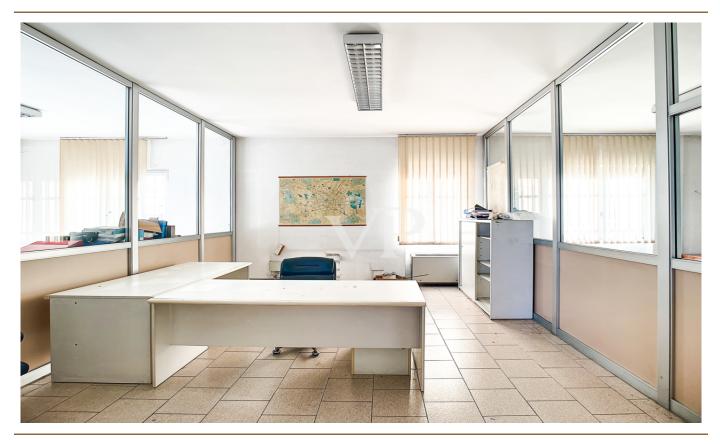

### A first impression

Rent the first floor office of representation under renovation of mq. 220 consisting of 5 rooms divided into movable walls with a reception and large open spase with several desks, as well as toilets for both men and women, the property and its facilities will be verified, and will be functional, in case rectified and put in accordance with the rules for the proper functioning. The office building has an entrance with an elevator to connect the 4 floors of the building.

### Details of amenities

Elevator, the facade will be completely redone and made to the new state with thermal coat for tax benefits.

The windows are double glazed, the old curtains will be changed and will be completely refreshed the walls, with possible upgrading of all systems.