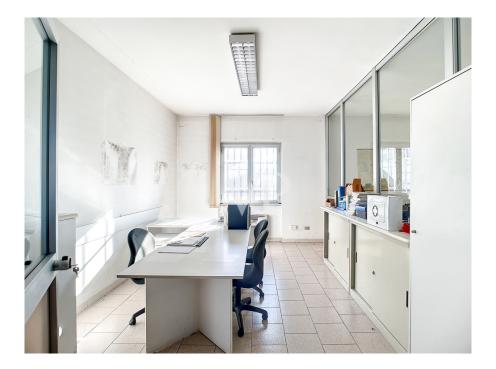

### A first impression

Rent the first floor office of representation under renovation of mq. 220 consisting of 5 rooms divided into movable walls with a reception and large open spase with several desks, as well as toilets for both men and women, the property and its facilities will be verified, and will be functional, in case rectified and put in accordance with the rules for the proper functioning. The office building has an entrance with an elevator to connect the 4 floors of the building.

### Details of amenities

Elevator, the facade will be completely redone and made to the new state with thermal coat for tax benefits.

The windows are double glazed, the old curtains will be changed and will be completely refreshed the walls, with possible upgrading of all systems.