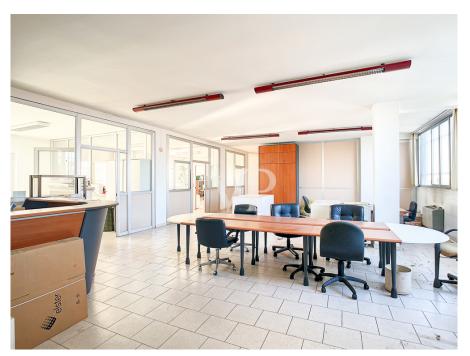

### A first impression

Rent the first floor office of representation under renovation of mq. 220 consisting of 5 rooms divided into movable walls with a reception and large open spase with several desks, as well as toilets for both men and women, the property and its facilities will be verified, and will be functional, in case rectified and put in accordance with the rules for the proper functioning. The office building has an entrance with an elevator to connect the 4 floors of the building.

### Details of amenities

Elevator, the facade will be completely redone and made to the new state with thermal coat for tax benefits.

The windows are double glazed, the old curtains will be changed and will be completely refreshed the walls, with possible upgrading of all systems.