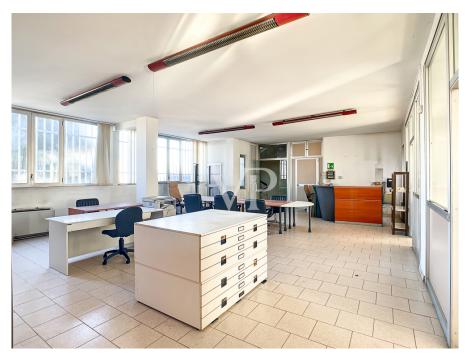

### A first impression

Rent the first floor office of representation under renovation of mq. 220 consisting of 5 rooms divided into movable walls with a reception and large open spase with several desks, as well as toilets for both men and women, the property and its facilities will be verified, and will be functional, in case rectified and put in accordance with the rules for the proper functioning. The office building has an entrance with an elevator to connect the 4 floors of the building.

### Details of amenities

Elevator, the facade will be completely redone and made to the new state with thermal coat for tax benefits.

The windows are double glazed, the old curtains will be changed and will be completely refreshed the walls, with possible upgrading of all systems.