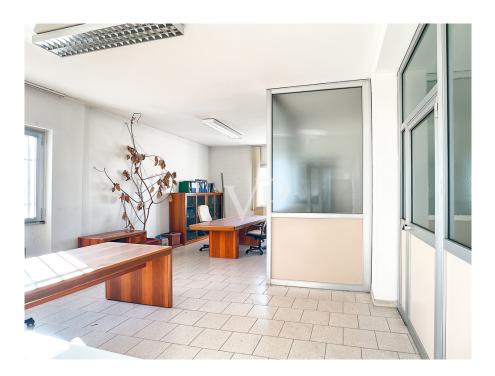

### A first impression

Rent the first floor office of representation under renovation of mq. 220 consisting of 5 rooms divided into movable walls with a reception and large open spase with several desks, as well as toilets for both men and women, the property and its facilities will be verified, and will be functional, in case rectified and put in accordance with the rules for the proper functioning. The office building has an entrance with an elevator to connect the 4 floors of the building.

### Details of amenities

Elevator, the facade will be completely redone and made to the new state with thermal coat for tax benefits.

The windows are double glazed, the old curtains will be changed and will be completely refreshed the walls, with possible upgrading of all systems.