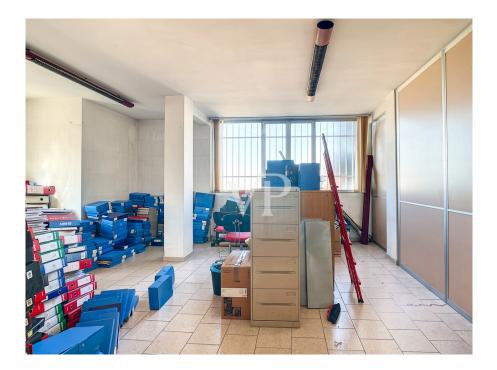

### A first impression

Rent the first floor office of representation under renovation of mq. 220 consisting of 5 rooms divided into movable walls with a reception and large open spase with several desks, as well as toilets for both men and women, the property and its facilities will be verified, and will be functional, in case rectified and put in accordance with the rules for the proper functioning. The office building has an entrance with an elevator to connect the 4 floors of the building.

### Details of amenities

Elevator, the facade will be completely redone and made to the new state with thermal coat for tax benefits.

The windows are double glazed, the old curtains will be changed and will be completely refreshed the walls, with possible upgrading of all systems.