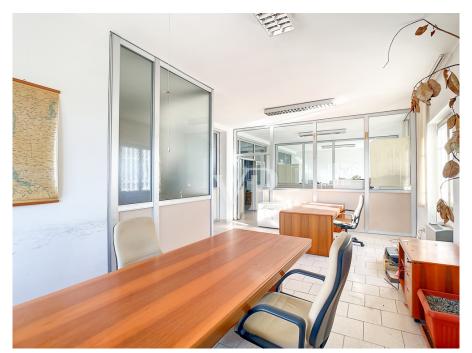

### A first impression

Rent the first floor office of representation under renovation of mq. 220 consisting of 5 rooms divided into movable walls with a reception and large open spase with several desks, as well as toilets for both men and women, the property and its facilities will be verified, and will be functional, in case rectified and put in accordance with the rules for the proper functioning. The office building has an entrance with an elevator to connect the 4 floors of the building.

### Details of amenities

Elevator, the facade will be completely redone and made to the new state with thermal coat for tax benefits.

The windows are double glazed, the old curtains will be changed and will be completely refreshed the walls, with possible upgrading of all systems.