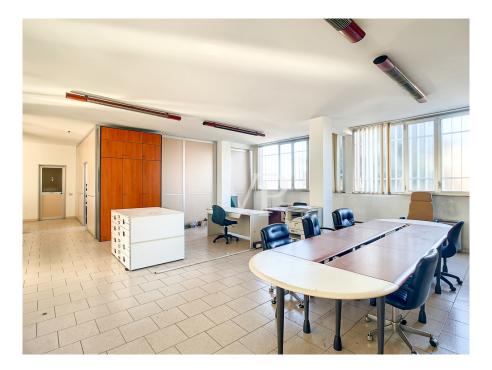

### A first impression

Rent the first floor office of representation under renovation of mq. 220 consisting of 5 rooms divided into movable walls with a reception and large open spase with several desks, as well as toilets for both men and women, the property and its facilities will be verified, and will be functional, in case rectified and put in accordance with the rules for the proper functioning. The office building has an entrance with an elevator to connect the 4 floors of the building.

### Details of amenities

Elevator, the facade will be completely redone and made to the new state with thermal coat for tax benefits.

The windows are double glazed, the old curtains will be changed and will be completely refreshed the walls, with possible upgrading of all systems.