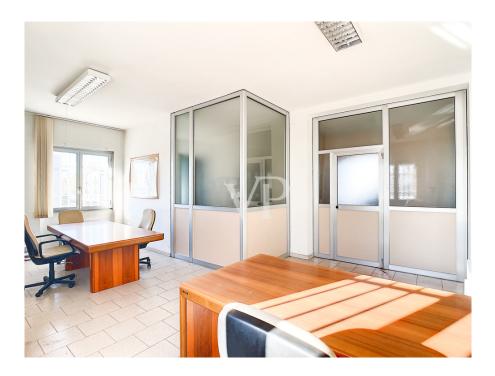

### A first impression

Rent the first floor office of representation under renovation of mq. 220 consisting of 5 rooms divided into movable walls with a reception and large open spase with several desks, as well as toilets for both men and women, the property and its facilities will be verified, and will be functional, in case rectified and put in accordance with the rules for the proper functioning. The office building has an entrance with an elevator to connect the 4 floors of the building.

### Details of amenities

Elevator, the facade will be completely redone and made to the new state with thermal coat for tax benefits.

The windows are double glazed, the old curtains will be changed and will be completely refreshed the walls, with possible upgrading of all systems.