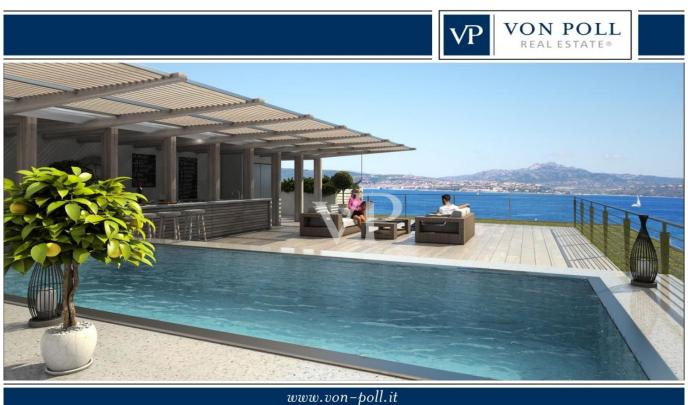

### A first impression

La Maddalena Sea House Luxury apartments Built in an uncontaminated environment and in an elevated position, they possess a spectacular sea view of Santo Stefano, Capo D'Orso, Palau and Porto Raphael. A modern construction with large sliding windows and external walls clad in Sardinian granite offer an architecture that blends with the surrounding environment. The video surveillance and remote control system of the property as well as the on-demand services quarantee maximum well-being and security. In addition, high standing individual and concierge services will be provided. There is also the possibility to purchase a berth on the private pier which is located a few meters from the villas with direct access to the sea. The property is only a few minutes walk from the centre of the citadel of La Maddalena and will allow you to be absolutely in the international jet set. La Maddalena in Sardinia is an archipelago of seven enchanting islands along the north-east coast opposite Palau. It forms the backdrop to the panorama enjoyed from Porto Cervo and the Costa Smeralda. The islands of La Maddalena are naturalistic areas immersed in the Mediterranean maquis and bathed by the uncontaminated waters of the National Park. The luxury houses for sale in La Maddalena are exclusive villas and apartments near the sea, oasis of tranquility and privacy, close to the many services and ports of the archipelago. The 7 islands, La Maddalena (the only inhabited one), Caprera, Santo Stefano, Spargi, Budelli, Santa Maria and Razzoli, boast not only an uncontaminated nature but also an important history. Their position in the Mediterranean has made them a safe and strategic landing place since Roman times and later for the Pisans, Genoese and Savoy.

#### Other information

-Hydromassage pools -gardens -Terraces -Nature Park -Walls in local Sardinian granite - Wooden or stone floors -Specialized elevators -Certified triple glazed windows -High quality plumbing products, showers and fixtures -Design integrated interior doors - Integrated heating and air conditioning systems that can be activated remotely -Warm LED lighting of the latest generation -Modern electrical outlets and lighting controls with bus system -Integrated WiFi and home automation with alarm, remote monitoring, video surveillance, lighting and air conditioning/heating activation -Swimming pools and whirlpools on request and for an additional charge. The architecture of the project includes: -external walls and stairs in local Sardinian stone -Bike and motorcycle parking with electricity connection -High panoramic position -Breathtaking views of the Costa Smeralda, the island of Santo Stefano, Capo d'Orso and Palau -Boat moorings in the concession -Direct access to the sea -Absolute discretion, but in the middle of the international jet set -Extraordinary design and high quality of workmanship