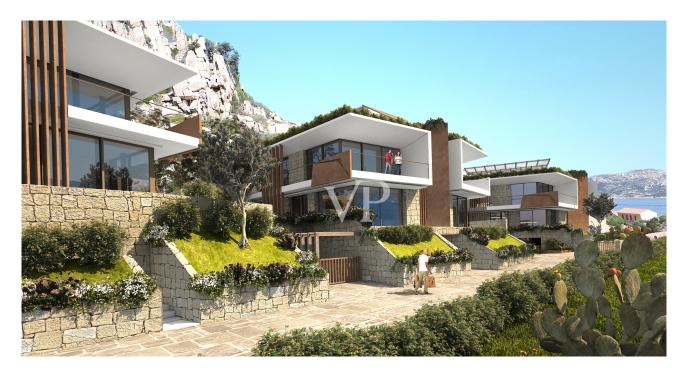

### A first impression

La Maddalena Sea House Luxury apartments Built in an uncontaminated environment and in an elevated position, they possess a spectacular sea view of Santo Stefano, Capo D'Orso, Palau and Porto Raphael. A modern construction with large sliding windows and external walls clad in Sardinian granite offer an architecture that blends with the surrounding environment. The video surveillance and remote control system of the property as well as the on-demand services quarantee maximum well-being and security. In addition, high standing individual and concierge services will be provided. There is also the possibility to purchase a berth on the private pier which is located a few meters from the villas with direct access to the sea. The property is only a few minutes walk from the centre of the citadel of La Maddalena and will allow you to be absolutely in the international jet set. La Maddalena in Sardinia is an archipelago of seven enchanting islands along the north-east coast opposite Palau. It forms the backdrop to the panorama enjoyed from Porto Cervo and the Costa Smeralda. The islands of La Maddalena are naturalistic areas immersed in the Mediterranean maquis and bathed by the uncontaminated waters of the National Park. The luxury houses for sale in La Maddalena are exclusive villas and apartments near the sea, oasis of tranquility and privacy, close to the many services and ports of the archipelago. The 7 islands, La Maddalena (the only inhabited one), Caprera, Santo Stefano, Spargi, Budelli, Santa Maria and Razzoli, boast not only an uncontaminated nature but also an important history. Their position in the Mediterranean has made them a safe and strategic landing place since Roman times and later for the Pisans, Genoese and Savoy.

#### Advantages:

La Maddalena Sea House was conceived to combine the unspoiled nature of the island with a refined design in an exclusive and unique context. The villas are still located in the center of La Maddalena which allows you to reach the center in a few minutes walk. All the apartments will be equipped with a home automation system with remote control. The complex of La Maddalena Sea Hause will have a guardian who will take care and supervise the whole structure including the maintenance of gardens, hedges and swimming pools. The structure has a security service with video surveillance and alarms connected to the apartments.

#### Other information

-Hydromassage pools -gardens -Terraces -Nature Park -Walls in local Sardinian granite - Wooden or stone floors -Specialized elevators -Certified triple glazed windows -High quality plumbing products, showers and fixtures -Design integrated interior doors - Integrated heating and air conditioning systems that can be activated remotely -Warm LED lighting of the latest generation -Modern electrical outlets and lighting controls with bus system -Integrated WiFi and home automation with alarm, remote monitoring, video surveillance, lighting and air conditioning/heating activation -Swimming pools and whirlpools on request and for an additional charge. The architecture of the project includes: -external walls and stairs in local Sardinian stone -Bike and motorcycle parking with electricity connection -High panoramic position -Breathtaking views of the Costa Smeralda, the island of Santo Stefano, Capo d'Orso and Palau -Boat moorings in the concession -Direct access to the sea -Absolute discretion, but in the middle of the international jet set -Extraordinary design and high quality of workmanship