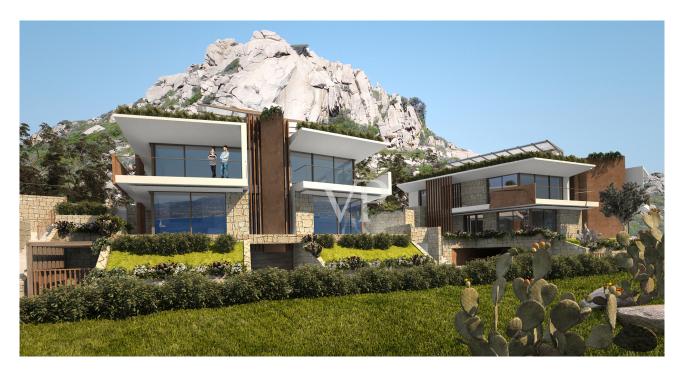

### A first impression

La Maddalena Sea House Luxury apartments Built in an uncontaminated environment and in an elevated position, they possess a spectacular sea view of Santo Stefano, Capo D'Orso, Palau and Porto Raphael. A modern construction with large sliding windows and external walls clad in Sardinian granite offer an architecture that blends with the surrounding environment. The video surveillance and remote control system of the property as well as the on-demand services quarantee maximum well-being and security. In addition, high standing individual and concierge services will be provided. There is also the possibility to purchase a berth on the private pier which is located a few meters from the villas with direct access to the sea. The property is only a few minutes walk from the centre of the citadel of La Maddalena and will allow you to be absolutely in the international jet set. La Maddalena in Sardinia is an archipelago of seven enchanting islands along the north-east coast opposite Palau. It forms the backdrop to the panorama enjoyed from Porto Cervo and the Costa Smeralda. The islands of La Maddalena are naturalistic areas immersed in the Mediterranean maquis and bathed by the uncontaminated waters of the National Park. The luxury houses for sale in La Maddalena are exclusive villas and apartments near the sea, oasis of tranquility and privacy, close to the many services and ports of the archipelago. The 7 islands, La Maddalena (the only inhabited one), Caprera, Santo Stefano, Spargi, Budelli, Santa Maria and Razzoli, boast not only an uncontaminated nature but also an important history. Their position in the Mediterranean has made them a safe and strategic landing place since Roman times and later for the Pisans, Genoese and Savoy.

#### Other information

-Hydromassage pools -gardens -Terraces -Nature Park -Walls in local Sardinian granite - Wooden or stone floors -Specialized elevators -Certified triple glazed windows -High quality plumbing products, showers and fixtures -Design integrated interior doors - Integrated heating and air conditioning systems that can be activated remotely -Warm LED lighting of the latest generation -Modern electrical outlets and lighting controls with bus system -Integrated WiFi and home automation with alarm, remote monitoring, video surveillance, lighting and air conditioning/heating activation -Swimming pools and whirlpools on request and for an additional charge. The architecture of the project includes: -external walls and stairs in local Sardinian stone -Bike and motorcycle parking with electricity connection -High panoramic position -Breathtaking views of the Costa Smeralda, the island of Santo Stefano, Capo d'Orso and Palau -Boat moorings in the concession -Direct access to the sea -Absolute discretion, but in the middle of the international jet set -Extraordinary design and high quality of workmanship