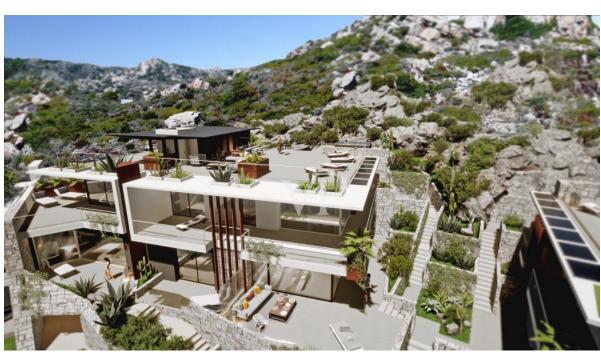

### A first impression

La Maddalena Sea House Luxury apartments Built in an uncontaminated environment and in an elevated position, they possess a spectacular sea view of Santo Stefano, Capo D'Orso, Palau and Porto Raphael. A modern construction with large sliding windows and external walls clad in Sardinian granite offer an architecture that blends with the surrounding environment. The video surveillance and remote control system of the property as well as the on-demand services quarantee maximum well-being and security. In addition, high standing individual and concierge services will be provided. There is also the possibility to purchase a berth on the private pier which is located a few meters from the villas with direct access to the sea. The property is only a few minutes walk from the centre of the citadel of La Maddalena and will allow you to be absolutely in the international jet set. La Maddalena in Sardinia is an archipelago of seven enchanting islands along the north-east coast opposite Palau. It forms the backdrop to the panorama enjoyed from Porto Cervo and the Costa Smeralda. The islands of La Maddalena are naturalistic areas immersed in the Mediterranean maquis and bathed by the uncontaminated waters of the National Park. The luxury houses for sale in La Maddalena are exclusive villas and apartments near the sea, oasis of tranquility and privacy, close to the many services and ports of the archipelago. The 7 islands, La Maddalena (the only inhabited one), Caprera, Santo Stefano, Spargi, Budelli, Santa Maria and Razzoli, boast not only an uncontaminated nature but also an important history. Their position in the Mediterranean has made them a safe and strategic landing place since Roman times and later for the Pisans, Genoese and Savoy.

#### Other information

-Hydromassage pools -gardens -Terraces -Nature Park -Walls in local Sardinian granite - Wooden or stone floors -Specialized elevators -Certified triple glazed windows -High quality plumbing products, showers and fixtures -Design integrated interior doors - Integrated heating and air conditioning systems that can be activated remotely -Warm LED lighting of the latest generation -Modern electrical outlets and lighting controls with bus system -Integrated WiFi and home automation with alarm, remote monitoring, video surveillance, lighting and air conditioning/heating activation -Swimming pools and whirlpools on request and for an additional charge. The architecture of the project includes: -external walls and stairs in local Sardinian stone -Bike and motorcycle parking with electricity connection -High panoramic position -Breathtaking views of the Costa Smeralda, the island of Santo Stefano, Capo d'Orso and Palau -Boat moorings in the concession -Direct access to the sea -Absolute discretion, but in the middle of the international jet set -Extraordinary design and high quality of workmanship