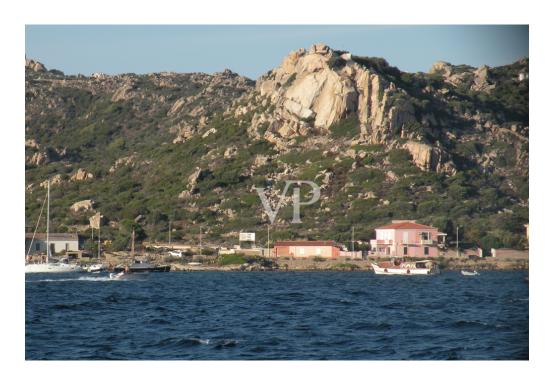

#### All about the location

The archipelago of La Maddalena is considered the most exclusive place in the Mediterranean and is certainly one of the most beautiful places in the world. During the summer period you can discover by boat bays and beaches of exceptional beauty. Corsica is only an hour away by boat. You can enjoy dinner and nightlife in Porto Cervo and be back home in half an hour thanks to a daily 24-hour ferry service connecting La Maddalena with Sardinia. La Maddalena center at 1 km Wharf with mooring place at 90 mt Access to the sea at 80 mt Supermarket at 150 mt Punta Tegge beach with panoramic restaurant 900 mt away Grand Hotel Ma&Ma \*\*\*\*\*L at 650 mt Restaurant La Roca 100 mt Hotel Restaurant Miralongo 50 mt Diving Centre 50 mt Dinghy rental 100 mt Heliport 4 km The island of La Maddalena can be reached by ferry from Palau every day 24 hours a day and vice versa. The Olbia airport has grown considerably in recent years allowing various companies to reach Sardinia from 57 destinations in 18 countries. From Milan, Rome, Verona and the main European cities it can be reached throughout the year. For those who want to use private jets there is a dedicated terminal and an Elitaxi service that will take you directly to La Maddalena in a few minutes. In the airport area there are the most famous car rental agencies as well as the shuttle bus to Palau. For those who want to arrive with their own car, there are ferries with destination Olbia or Golfo Aranci with departures from Nice, Genoa, Livorno and Civitavecchia. Palau is 41 km from Olbia and can be easily reached in 45 minutes. The ferry from Palau to La Maddalena takes only 15 minutes.