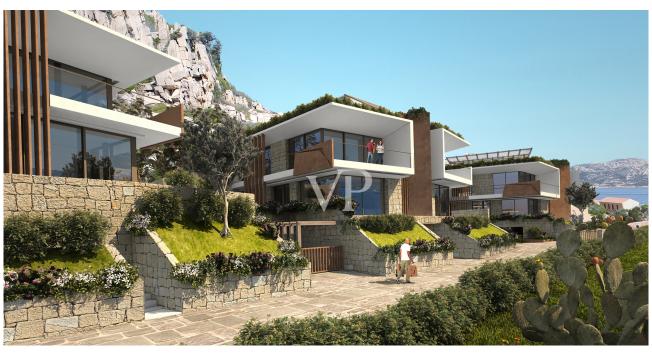

### A first impression

La Maddalena Sea House Luxury apartments Built in an uncontaminated environment and in an elevated position, they possess a spectacular sea view of Santo Stefano, Capo D'Orso, Palau and Porto Raphael. A modern construction with large sliding windows and external walls clad in Sardinian granite offer an architecture that blends with the surrounding environment. The video surveillance and remote control system of the property as well as the on-demand services quarantee maximum well-being and security. In addition, high standing individual and concierge services will be provided. There is also the possibility to purchase a berth on the private pier which is located a few meters from the villas with direct access to the sea. The property is only a few minutes walk from the centre of the citadel of La Maddalena and will allow you to be absolutely in the international jet set. La Maddalena in Sardinia is an archipelago of seven enchanting islands along the north-east coast opposite Palau. It forms the backdrop to the panorama enjoyed from Porto Cervo and the Costa Smeralda. The islands of La Maddalena are naturalistic areas immersed in the Mediterranean maquis and bathed by the uncontaminated waters of the National Park. The luxury houses for sale in La Maddalena are exclusive villas and apartments near the sea, oasis of tranquility and privacy, close to the many services and ports of the archipelago. The 7 islands, La Maddalena (the only inhabited one), Caprera, Santo Stefano, Spargi, Budelli, Santa Maria and Razzoli, boast not only an uncontaminated nature but also an important history. Their position in the Mediterranean has made them a safe and strategic landing place since Roman times and later for the Pisans, Genoese and Savoy.

#### Other information

-Hydromassage pools -gardens -Terraces -Nature Park -Walls in local Sardinian granite - Wooden or stone floors -Specialized elevators -Certified triple glazed windows -High quality plumbing products, showers and fixtures -Design integrated interior doors - Integrated heating and air conditioning systems that can be activated remotely -Warm LED lighting of the latest generation -Modern electrical outlets and lighting controls with bus system -Integrated WiFi and home automation with alarm, remote monitoring, video surveillance, lighting and air conditioning/heating activation -Swimming pools and whirlpools on request and for an additional charge. The architecture of the project includes: -external walls and stairs in local Sardinian stone -Bike and motorcycle parking with electricity connection -High panoramic position -Breathtaking views of the Costa Smeralda, the island of Santo Stefano, Capo d'Orso and Palau -Boat moorings in the concession -Direct access to the sea -Absolute discretion, but in the middle of the international jet set -Extraordinary design and high quality of workmanship