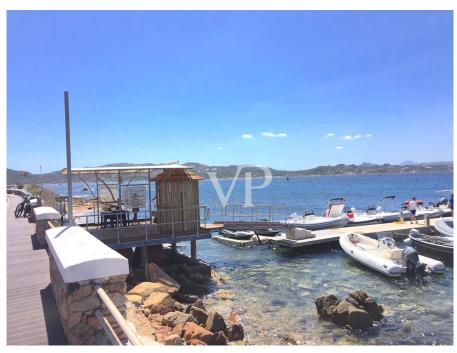

We have also thought of those who do not have a license by providing a modern 5-meter dinghy with a 40 horsepower engine. With this boat you can discover all the places that make this archipelago so special.

#### All about the location

The archipelago of La Maddalena is considered the most exclusive place in the Mediterranean and is certainly one of the most beautiful places in the world. During the summer period you can discover by boat bays and beaches of exceptional beauty. Corsica is only an hour away by boat. You can enjoy dinner and nightlife in Porto Cervo and be back home in half an hour thanks to a daily 24-hour ferry service connecting La Maddalena with Sardinia. La Maddalena center at 1 km Wharf with mooring place at 90 mt Access to the sea at 80 mt Supermarket at 150 mt Punta Tegge beach with panoramic restaurant 900 mt away Grand Hotel Ma&Ma \*\*\*\*\*L at 650 mt Restaurant La Roca 100 mt Hotel Restaurant Miralongo 50 mt Diving Centre 50 mt Dinghy rental 100 mt Heliport 4 km The island of La Maddalena can be reached by ferry from Palau every day 24 hours a day and vice versa. The Olbia airport has grown considerably in recent years allowing various companies to reach Sardinia from 57 destinations in 18 countries. From Milan, Rome, Verona and the main European cities it can be reached throughout the year. For those who want to use private jets there is a dedicated terminal and an Elitaxi service that will take you directly to La Maddalena in a few minutes. In the airport area there are the most famous car rental agencies as well as the shuttle bus to Palau. For those who want to arrive with their own car, there are ferries with destination Olbia or Golfo Aranci with departures from Nice, Genoa, Livorno and Civitavecchia. Palau is 41 km from Olbia and can be easily reached in 45 minutes. The ferry from Palau to La Maddalena takes only 15 minutes.