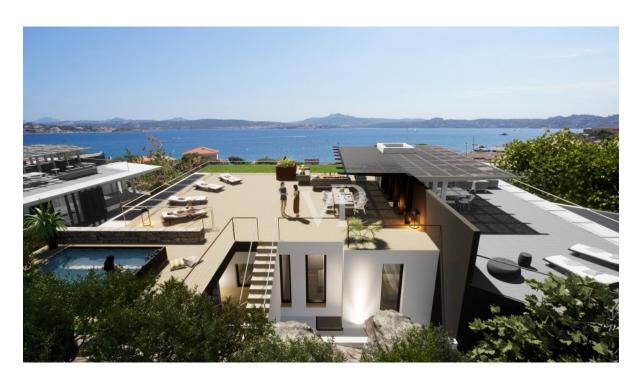

### A first impression

La Maddalena Sea House Luxury apartments Built in an uncontaminated environment and in an elevated position, they possess a spectacular sea view of Santo Stefano, Capo D'Orso, Palau and Porto Raphael. A modern construction with large sliding windows and external walls clad in Sardinian granite offer an architecture that blends with the surrounding environment. The video surveillance and remote control system of the property as well as the on-demand services quarantee maximum well-being and security. In addition, high standing individual and concierge services will be provided. There is also the possibility to purchase a berth on the private pier which is located a few meters from the villas with direct access to the sea. The property is only a few minutes walk from the centre of the citadel of La Maddalena and will allow you to be absolutely in the international jet set. La Maddalena in Sardinia is an archipelago of seven enchanting islands along the north-east coast opposite Palau. It forms the backdrop to the panorama enjoyed from Porto Cervo and the Costa Smeralda. The islands of La Maddalena are naturalistic areas immersed in the Mediterranean maquis and bathed by the uncontaminated waters of the National Park. The luxury houses for sale in La Maddalena are exclusive villas and apartments near the sea, oasis of tranquility and privacy, close to the many services and ports of the archipelago. The 7 islands, La Maddalena (the only inhabited one), Caprera, Santo Stefano, Spargi, Budelli, Santa Maria and Razzoli, boast not only an uncontaminated nature but also an important history. Their position in the Mediterranean has made them a safe and strategic landing place since Roman times and later for the Pisans, Genoese and Savoy.

#### Other information

-Hydromassage pools -gardens -Terraces -Nature Park -Walls in local Sardinian granite - Wooden or stone floors -Specialized elevators -Certified triple glazed windows -High quality plumbing products, showers and fixtures -Design integrated interior doors - Integrated heating and air conditioning systems that can be activated remotely -Warm LED lighting of the latest generation -Modern electrical outlets and lighting controls with bus system -Integrated WiFi and home automation with alarm, remote monitoring, video surveillance, lighting and air conditioning/heating activation -Swimming pools and whirlpools on request and for an additional charge. The architecture of the project includes: -external walls and stairs in local Sardinian stone -Bike and motorcycle parking with electricity connection -High panoramic position -Breathtaking views of the Costa Smeralda, the island of Santo Stefano, Capo d'Orso and Palau -Boat moorings in the concession -Direct access to the sea -Absolute discretion, but in the middle of the international jet set -Extraordinary design and high quality of workmanship