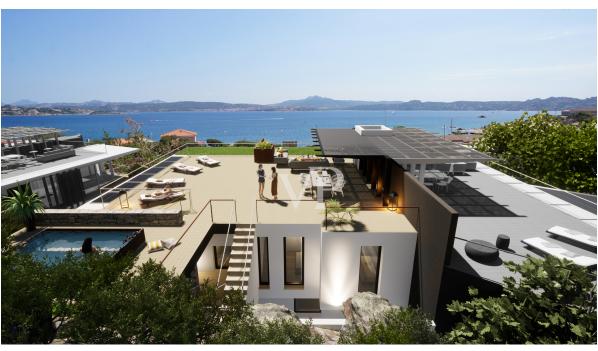

### A first impression

La Maddalena Sea House Luxury apartments Built in an uncontaminated environment and in an elevated position, they possess a spectacular sea view of Santo Stefano, Capo D'Orso, Palau and Porto Raphael. A modern construction with large sliding windows and external walls clad in Sardinian granite offer an architecture that blends with the surrounding environment. The video surveillance and remote control system of the property as well as the on-demand services quarantee maximum well-being and security. In addition, high standing individual and concierge services will be provided. There is also the possibility to purchase a berth on the private pier which is located a few meters from the villas with direct access to the sea. The property is only a few minutes walk from the centre of the citadel of La Maddalena and will allow you to be absolutely in the international jet set. La Maddalena in Sardinia is an archipelago of seven enchanting islands along the north-east coast opposite Palau. It forms the backdrop to the panorama enjoyed from Porto Cervo and the Costa Smeralda. The islands of La Maddalena are naturalistic areas immersed in the Mediterranean maquis and bathed by the uncontaminated waters of the National Park. The luxury houses for sale in La Maddalena are exclusive villas and apartments near the sea, oasis of tranquility and privacy, close to the many services and ports of the archipelago. The 7 islands, La Maddalena (the only inhabited one), Caprera, Santo Stefano, Spargi, Budelli, Santa Maria and Razzoli, boast not only an uncontaminated nature but also an important history. Their position in the Mediterranean has made them a safe and strategic landing place since Roman times and later for the Pisans, Genoese and Savoy.

#### Other information

-Hydromassage pools -gardens -Terraces -Nature Park -Walls in local Sardinian granite - Wooden or stone floors -Specialized elevators -Certified triple glazed windows -High quality plumbing products, showers and fixtures -Design integrated interior doors - Integrated heating and air conditioning systems that can be activated remotely -Warm LED lighting of the latest generation -Modern electrical outlets and lighting controls with bus system -Integrated WiFi and home automation with alarm, remote monitoring, video surveillance, lighting and air conditioning/heating activation -Swimming pools and whirlpools on request and for an additional charge. The architecture of the project includes: -external walls and stairs in local Sardinian stone -Bike and motorcycle parking with electricity connection -High panoramic position -Breathtaking views of the Costa Smeralda, the island of Santo Stefano, Capo d'Orso and Palau -Boat moorings in the concession -Direct access to the sea -Absolute discretion, but in the middle of the international jet set -Extraordinary design and high quality of workmanship