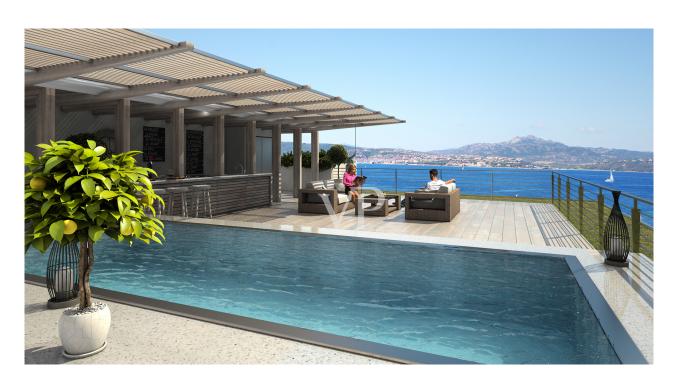

### A first impression

La Maddalena Sea House Luxury apartments Built in an uncontaminated environment and in an elevated position, they possess a spectacular sea view of Santo Stefano, Capo D'Orso, Palau and Porto Raphael. A modern construction with large sliding windows and external walls clad in Sardinian granite offer an architecture that blends with the surrounding environment. The video surveillance and remote control system of the property as well as the on-demand services quarantee maximum well-being and security. In addition, high standing individual and concierge services will be provided. There is also the possibility to purchase a berth on the private pier which is located a few meters from the villas with direct access to the sea. The property is only a few minutes walk from the centre of the citadel of La Maddalena and will allow you to be absolutely in the international jet set. La Maddalena in Sardinia is an archipelago of seven enchanting islands along the north-east coast opposite Palau. It forms the backdrop to the panorama enjoyed from Porto Cervo and the Costa Smeralda. The islands of La Maddalena are naturalistic areas immersed in the Mediterranean maquis and bathed by the uncontaminated waters of the National Park. The luxury houses for sale in La Maddalena are exclusive villas and apartments near the sea, oasis of tranquility and privacy, close to the many services and ports of the archipelago. The 7 islands, La Maddalena (the only inhabited one), Caprera, Santo Stefano, Spargi, Budelli, Santa Maria and Razzoli, boast not only an uncontaminated nature but also an important history. Their position in the Mediterranean has made them a safe and strategic landing place since Roman times and later for the Pisans, Genoese and Savoy.

#### Other information

-Hydromassage pools -gardens -Terraces -Nature Park -Walls in local Sardinian granite - Wooden or stone floors -Specialized elevators -Certified triple glazed windows -High quality plumbing products, showers and fixtures -Design integrated interior doors - Integrated heating and air conditioning systems that can be activated remotely -Warm LED lighting of the latest generation -Modern electrical outlets and lighting controls with bus system -Integrated WiFi and home automation with alarm, remote monitoring, video surveillance, lighting and air conditioning/heating activation -Swimming pools and whirlpools on request and for an additional charge. The architecture of the project includes: -external walls and stairs in local Sardinian stone -Bike and motorcycle parking with electricity connection -High panoramic position -Breathtaking views of the Costa Smeralda, the island of Santo Stefano, Capo d'Orso and Palau -Boat moorings in the concession -Direct access to the sea -Absolute discretion, but in the middle of the international jet set -Extraordinary design and high quality of workmanship