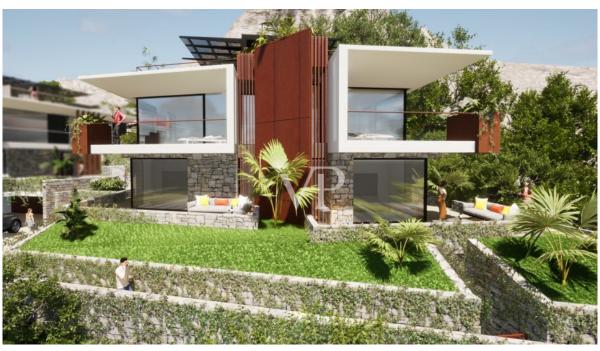

### A first impression

La Maddalena Sea House Luxury apartments Built in an uncontaminated environment and in an elevated position, they possess a spectacular sea view of Santo Stefano, Capo D'Orso, Palau and Porto Raphael. A modern construction with large sliding windows and external walls clad in Sardinian granite offer an architecture that blends with the surrounding environment. The video surveillance and remote control system of the property as well as the on-demand services quarantee maximum well-being and security. In addition, high standing individual and concierge services will be provided. There is also the possibility to purchase a berth on the private pier which is located a few meters from the villas with direct access to the sea. The property is only a few minutes walk from the centre of the citadel of La Maddalena and will allow you to be absolutely in the international jet set. La Maddalena in Sardinia is an archipelago of seven enchanting islands along the north-east coast opposite Palau. It forms the backdrop to the panorama enjoyed from Porto Cervo and the Costa Smeralda. The islands of La Maddalena are naturalistic areas immersed in the Mediterranean maquis and bathed by the uncontaminated waters of the National Park. The luxury houses for sale in La Maddalena are exclusive villas and apartments near the sea, oasis of tranquility and privacy, close to the many services and ports of the archipelago. The 7 islands, La Maddalena (the only inhabited one), Caprera, Santo Stefano, Spargi, Budelli, Santa Maria and Razzoli, boast not only an uncontaminated nature but also an important history. Their position in the Mediterranean has made them a safe and strategic landing place since Roman times and later for the Pisans, Genoese and Savoy.

#### Other information

-Hydromassage pools -gardens -Terraces -Nature Park -Walls in local Sardinian granite - Wooden or stone floors -Specialized elevators -Certified triple glazed windows -High quality plumbing products, showers and fixtures -Design integrated interior doors - Integrated heating and air conditioning systems that can be activated remotely -Warm LED lighting of the latest generation -Modern electrical outlets and lighting controls with bus system -Integrated WiFi and home automation with alarm, remote monitoring, video surveillance, lighting and air conditioning/heating activation -Swimming pools and whirlpools on request and for an additional charge. The architecture of the project includes: -external walls and stairs in local Sardinian stone -Bike and motorcycle parking with electricity connection -High panoramic position -Breathtaking views of the Costa Smeralda, the island of Santo Stefano, Capo d'Orso and Palau -Boat moorings in the concession -Direct access to the sea -Absolute discretion, but in the middle of the international jet set -Extraordinary design and high quality of workmanship