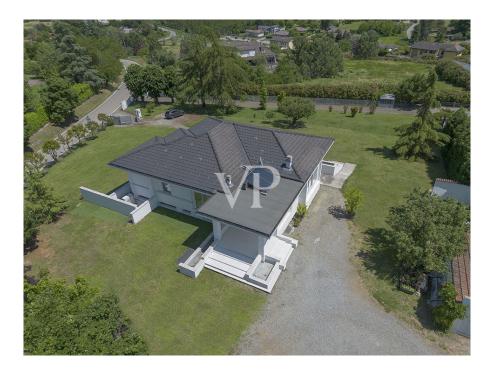

### A first impression

Nestled in the tranquility of the hills of Monferrato, which surround Valenza, a few minutes from the city center, we offer for sale a beautiful detached villa on four sides, arranged on two levels and surrounded by a large private garden of about 2,500 square meters.

There is also an internal alarm system, with provision for an external perimeter alarm and the installation of a video surveillance system.

Externally, the property boasts a double driveway entrance, a convenient car garage and full provision for automatic garden irrigation, with sumps already installed. An exterior completion project has also already been developed that includes the construction of an in-ground swimming pool, offering further possibilities for the enhancement of outdoor spaces.

The location is perfect for those seeking privacy and tranquility without sacrificing proximity to services. Only 3 km away is the prestigious La Serra Golf Club, in Strada Astigliano, while the urban center of Valenza can be easily reached in a few minutes.