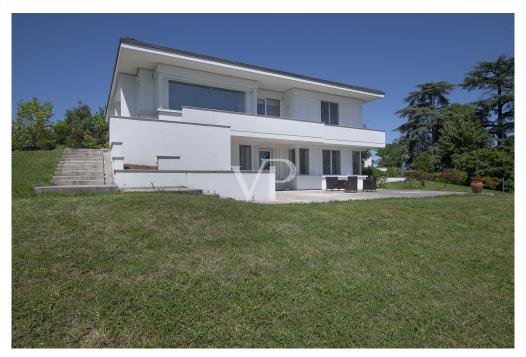

### A first impression

Nestled in the tranquility of the hills of Monferrato, which surround Valenza, a few minutes from the city center, we offer for sale a beautiful detached villa on four sides, arranged on two levels and surrounded by a large private garden of about 2,500 square meters.

Designed and built by a well-known architectural firm in Milan, the property stands out for its architectural elegance and state-of-the-art technological equipment. The property is divided into two cadastral independent housing units, each of more than 150 square meters, an ideal solution for two households or for those who wish to combine their residence with a professional studio or a private annex.

There is also an internal alarm system, with provision for an external perimeter alarm and the installation of a video surveillance system.

Externally, the property boasts a double driveway entrance, a convenient car garage and full provision for automatic garden irrigation, with sumps already installed. An exterior completion project has also already been developed that includes the construction of an in-ground swimming pool, offering further possibilities for the enhancement of outdoor spaces.