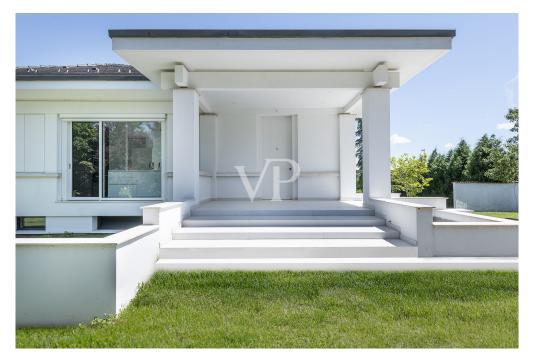

### A first impression

Nestled in the tranquility of the hills of Monferrato, which surround Valenza, a few minutes from the city center, we offer for sale a beautiful detached villa on four sides, arranged on two levels and surrounded by a large private garden of about 2,500 square meters.

There is also an internal alarm system, with provision for an external perimeter alarm and the installation of a video surveillance system.

Externally, the property boasts a double driveway entrance, a convenient car garage and full provision for automatic garden irrigation, with sumps already installed. An exterior completion project has also already been developed that includes the construction of an in-ground swimming pool, offering further possibilities for the enhancement of outdoor spaces.