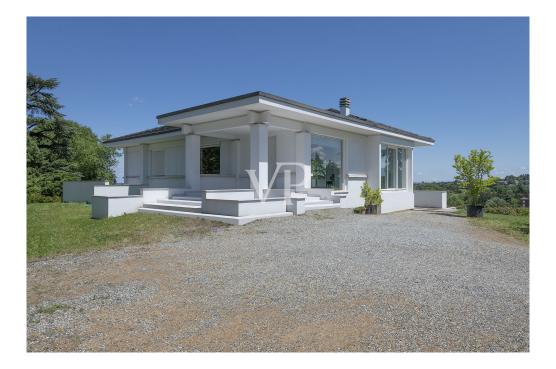

### A first impression

Nestled in the tranquility of the hills of Monferrato, which surround Valenza, a few minutes from the city center, we offer for sale a beautiful detached villa on four sides, arranged on two levels and surrounded by a large private garden of about 2,500 square meters.

Designed and built by a well-known architectural firm in Milan, the property stands out for its architectural elegance and state-of-the-art technological equipment. The property is divided into two cadastral independent housing units, each of more than 150 square meters, an ideal solution for two households or for those who wish to combine their residence with a professional studio or a private annex.