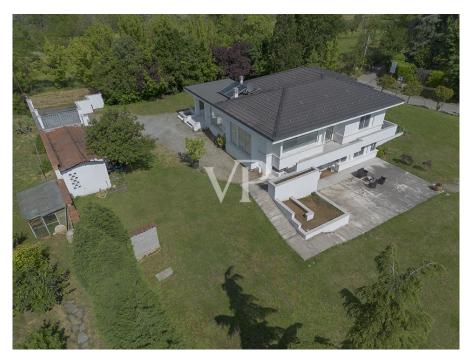

### A first impression

Nestled in the tranquility of the hills of Monferrato, which surround Valenza, a few minutes from the city center, we offer for sale a beautiful detached villa on four sides, arranged on two levels and surrounded by a large private garden of about 2,500 square meters.

Designed and built by a well-known architectural firm in Milan, the property stands out for its architectural elegance and state-of-the-art technological equipment. The property is divided into two cadastral independent housing units, each of more than 150 square meters, an ideal solution for two households or for those who wish to combine their residence with a professional studio or a private annex.

There is also an internal alarm system, with provision for an external perimeter alarm and the installation of a video surveillance system.

Externally, the property boasts a double driveway entrance, a convenient car garage and full provision for automatic garden irrigation, with sumps already installed. An exterior completion project has also already been developed that includes the construction of an in-ground swimming pool, offering further possibilities for the enhancement of outdoor spaces.