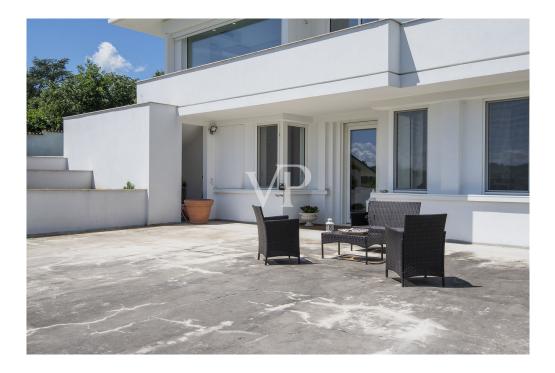

There is also an internal alarm system, with provision for an external perimeter alarm and the installation of a video surveillance system.

Externally, the property boasts a double driveway entrance, a convenient car garage and full provision for automatic garden irrigation, with sumps already installed. An exterior completion project has also already been developed that includes the construction of an in-ground swimming pool, offering further possibilities for the enhancement of outdoor spaces.