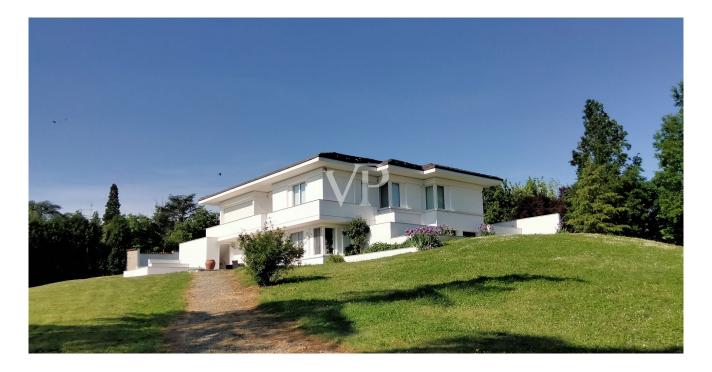

### A first impression

Nestled in the tranquility of the hills of Monferrato, which surround Valenza, a few minutes from the city center, we offer for sale a beautiful detached villa on four sides, arranged on two levels and surrounded by a large private garden of about 2,500 square meters.

Designed and built by a well-known architectural firm in Milan, the property stands out for its architectural elegance and state-of-the-art technological equipment. The property is divided into two cadastral independent housing units, each of more than 150 square meters, an ideal solution for two households or for those who wish to combine their residence with a professional studio or a private annex.