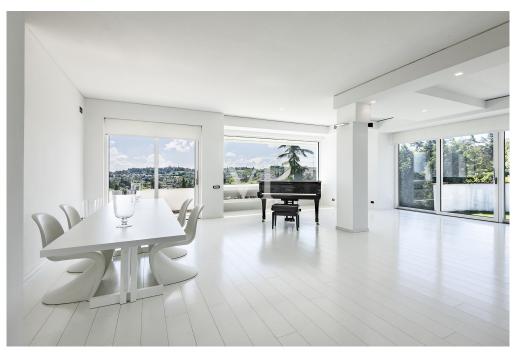

Inside, the villa offers a high level of living comfort thanks to a domotic electrical system that allows intelligent management of the rooms, a controlled mechanical ventilation system that ensures constant air exchange, and the presence of underfloor heating, adjustable room by room through dedicated controllers and sensors. There are two kitchens, a practical laundry room and a convenient pantry.