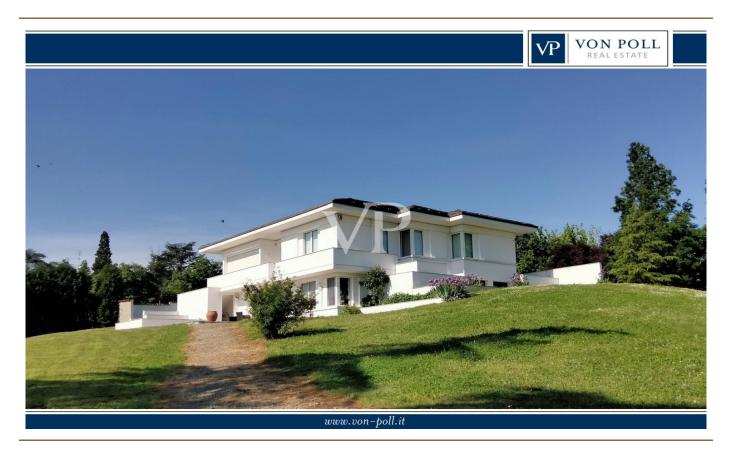

### A first impression

Nestled in the tranquility of the hills of Monferrato, which surround Valenza, a few minutes from the city center, we offer for sale a beautiful detached villa on four sides, arranged on two levels and surrounded by a large private garden of about 2,500 square meters.

Designed and built by a well-known architectural firm in Milan, the property stands out for its architectural elegance and state-of-the-art technological equipment. The property is divided into two cadastral independent housing units, each of more than 150 square meters, an ideal solution for two households or for those who wish to combine their residence with a professional studio or a private annex.