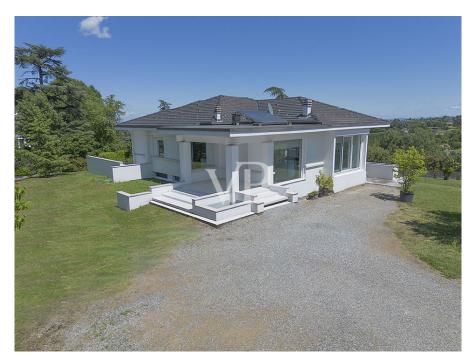

### A first impression

Nestled in the tranquility of the hills of Monferrato, which surround Valenza, a few minutes from the city center, we offer for sale a beautiful detached villa on four sides, arranged on two levels and surrounded by a large private garden of about 2,500 square meters.

Designed and built by a well-known architectural firm in Milan, the property stands out for its architectural elegance and state-of-the-art technological equipment. The property is divided into two cadastral independent housing units, each of more than 150 square meters, an ideal solution for two households or for those who wish to combine their residence with a professional studio or a private annex.

Inside, the villa offers a high level of living comfort thanks to a domotic electrical system that allows intelligent management of the rooms, a controlled mechanical ventilation system that ensures constant air exchange, and the presence of underfloor heating, adjustable room by room through dedicated controllers and sensors. There are two kitchens, a practical laundry room and a convenient pantry.