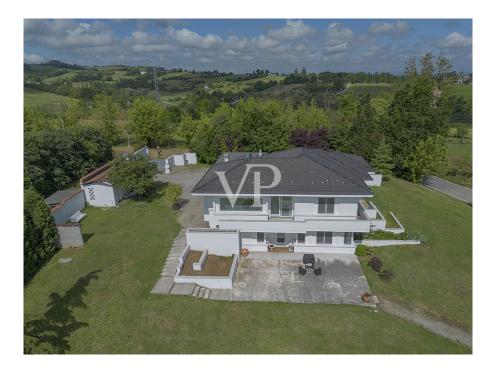

### A first impression

Nestled in the tranquility of the hills of Monferrato, which surround Valenza, a few minutes from the city center, we offer for sale a beautiful detached villa on four sides, arranged on two levels and surrounded by a large private garden of about 2,500 square meters.

Designed and built by a well-known architectural firm in Milan, the property stands out for its architectural elegance and state-of-the-art technological equipment. The property is divided into two cadastral independent housing units, each of more than 150 square meters, an ideal solution for two households or for those who wish to combine their residence with a professional studio or a private annex.

There is also an internal alarm system, with provision for an external perimeter alarm and the installation of a video surveillance system.

Externally, the property boasts a double driveway entrance, a convenient car garage and full provision for automatic garden irrigation, with sumps already installed. An exterior completion project has also already been developed that includes the construction of an in-ground swimming pool, offering further possibilities for the enhancement of outdoor spaces.