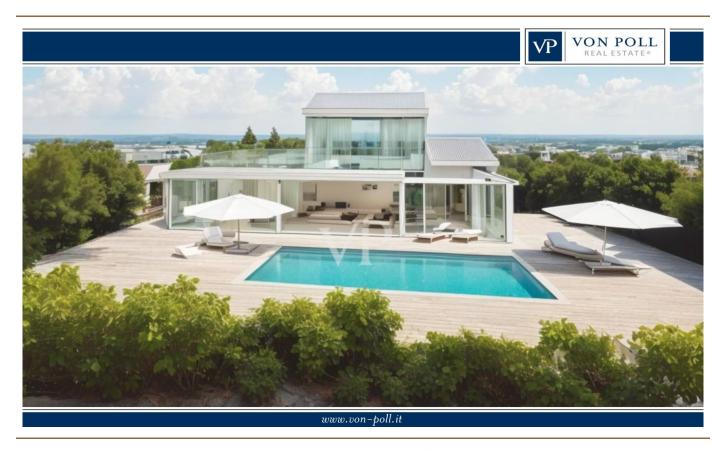

### A first impression

Exceptional Villa with Approved Project in Abbiadori

We offer an extraordinary villa with an approved project in Abbiadori, sold in its current unfinished state. This property boasts breathtaking sea views of the beautiful Cala di Volpe and represents a rare opportunity for those seeking an exclusive residence in one of the most prestigious areas of the Costa Smeralda. Property Details:

Living Area: Approximately 250 square meters Commercial Area: 435 square meters, including the pool Plot Size: 1420 square meters Current Condition: Sold in an unfinished state, ready for personalization Sea View: Stunning views of Cala di Volpe Pool: Included in the approved project

Pool: The included pool in the project adds a touch of luxury and comfort, offering a private area for relaxation and leisure.