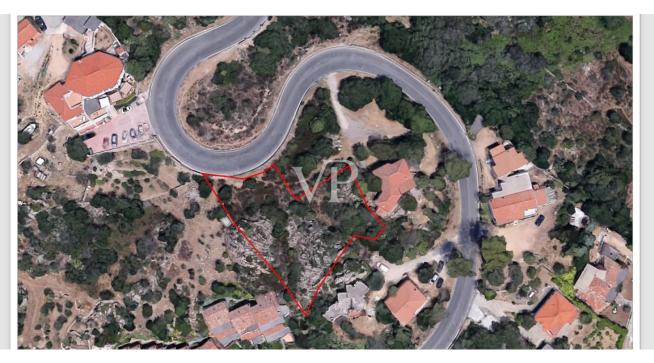

#### Location:

The villa is situated in Abbiadori, enjoying a privileged location with stunning views of Cala di Volpe. This area, part of the prestigious Costa Smeralda, offers a perfect balance between proximity to the most beautiful beaches and the tranquility of the surrounding nature.

This villa with an approved project in Abbiadori represents a rare opportunity for those seeking an exclusive and personalized residence with sea views. Contact us for further information and to arrange a viewing. Don't miss the chance to discover the potential of this property, nestled in the beauty of the Costa Smeralda with an unparalleled view of

Cala di Volpe.