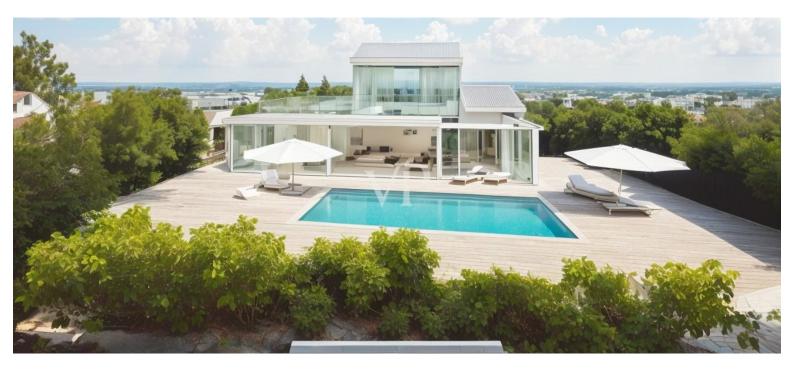

### A first impression

Exceptional Villa with Approved Project in Abbiadori

We offer an extraordinary villa with an approved project in Abbiadori, sold in its current unfinished state. This property boasts breathtaking sea views of the beautiful Cala di Volpe and represents a rare opportunity for those seeking an exclusive residence in one of the most prestigious areas of the Costa Smeralda. Property Details:

Living Area: Approximately 250 square meters Commercial Area: 435 square meters, including the pool Plot Size: 1420 square meters Current Condition: Sold in an unfinished state, ready for personalization Sea View: Stunning views of Cala di Volpe Pool: Included in the approved project

Pool: The included pool in the project adds a touch of luxury and comfort, offering a private area for relaxation and leisure.