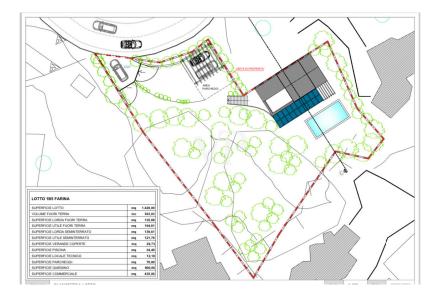

# Floor plans

This floor plan is not to scale. The documents were given to us by the client. For this reason, we cannot guarantee the accuracy of the information.

Living Area: Approximately 250 square meters Commercial Area: 435 square meters, including the pool Plot Size: 1420 square meters Current Condition: Sold in an unfinished state, ready for personalization Sea View: Stunning views of Cala di Volpe Pool: Included in the approved project